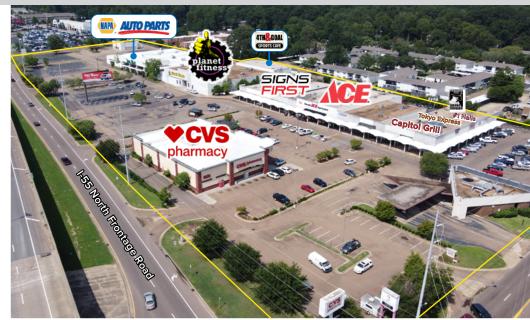

#### **TENANTS**

Planet Fitness, CVS Pharmacy, NAPA Auto Parts, Signs First, Ace Hardware, Capitol Grill, 4th & Goal Sports Cafe, Churchill Smoke Shoppe, Tokyo Express, #1 Nails, McCoy House.

#### **AVAILABLE SUITES (NNN)**

| Suite 1  | Free-Standing Bldg, Former C-Spire (Pending) | 4,221SF   | \$15.00 PSF |
|----------|----------------------------------------------|-----------|-------------|
| Suite 3  | Former Stein Mart                            | 46,245 SF | \$8.00 PSF  |
| Suite 14 | Free- Standing Bldg, Fromer Trustmark Bank   | 2,300 SF  | \$12.00 PSF |
| Suite 16 | Ground Lease or BTS #1                       | AREA TBD  | TBD         |
| Suite 17 | Ground Lease or BTS #2                       | AREA TBD  | TBD         |