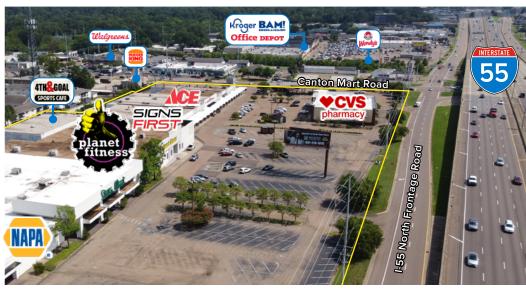

W. FOSTER MURPHY DEVILLE PLAZA

Office: 225-329-0282 Direct: 225-439-0223

fmurphy@stirlingprop.com

5250 Interstate 55 Jackson, MS 39211

AERIAL Suite 3 Former Stein Mart 46.245 SF 4TH&GOAL Capitol Grill Former Trustmark Bank 2,300 SF LES North Frontege Road INTERSTATE