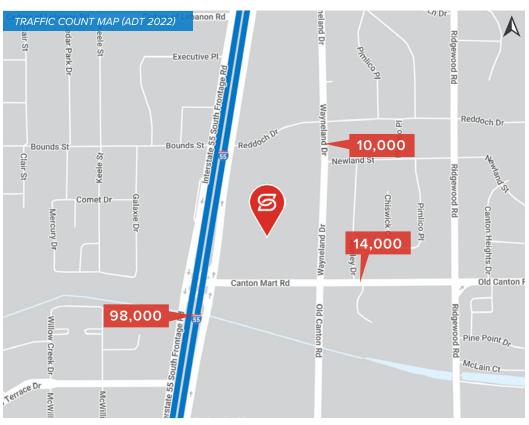

#### TRAFFIC COUNT (ADT 2022)

Interstate 55: 98,000

BRADLEY COOK, MS, CCIM DAN

Office: 985-898-2022 Direct: 985-246-3720

bcook@stirlingprop.com

**DANIEL COOK** 

Office: 985-898-2022 Direct: 985-246-3795

dcook@stirlingprop.com