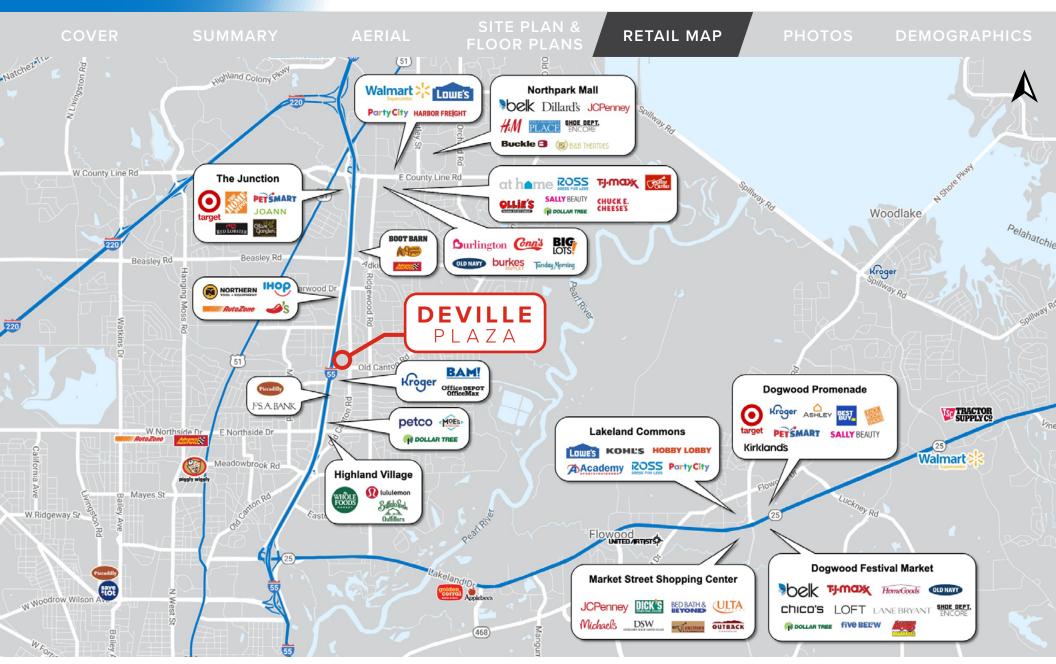

Nails                          | 940 SF               |
| 13 | Churchill Smoke Shoppe            | 3,141 SF             |
| 14 | AVAILABLE (Former Trustmark Bank) | 2,300 SF             |
| 15 | CVS Pharmacy                      | 14,000 SF            |
| 16 | Ground Lease or BTS #1            | OUTPARCEL AREA TBD   |
| 17 | O LI DIGUE BARRANA AND C          | SDOCC ACCECC VAUTURE |

17 Ground Lease or BTS #2 PARKING AND CROSS ACCESS WITHIN DEVILLE PLAZA CAN BE MADE AVAILABE

#### BRADLEY COOK, MS, CCIM DANIEL COOK

Office: 985-898-2022

Direct: 985-246-3720

bcook@stirlingprop.com

Office: 985-898-2022 Direct: 985-246-3795

dcook@stirlingprop.com

## W. FOSTER MURPHY DEVILLE PLAZA

Office: 225-329-0282

Direct: 225-439-0223

fmurphy@stirlingprop.com

5250 Interstate 55 Jackson, MS 39211



#### BRADLEY COOK, MS, CCIM

Office: 985-898-2022 Direct: 985-246-3720

bcook@stirlingprop.com

#### **DANIEL COOK**

Office: 985-898-2022 Direct: 985-246-3795

dcook@stirlingprop.com

## W. FOSTER MURPHY DEVILLE PLAZA

Office: 225-329-0282 Direct: 225-439-0223

fmurphy@stirlingprop.com

5250 Interstate 55 Jackson, MS 39211

COVER

**SUMMARY** 

AERIAL

& SITE PLAN FLOOR PLANS

RETAIL MAP

**PHOTOS** 

DEMOGRAPHICS























#### BRADLEY COOK, MS, CCIM DANIEL COOK

Office: 985-898-2022 Direct: 985-246-3720

bcook@stirlingprop.com

Office: 985-898-2022 Direct: 985-246-3795

dcook@stirlingprop.com

## W. FOSTER MURPHY DEVILLE PLAZA

Office: 225-329-0282

Direct: 225-439-0223 fmurphy@stirlingprop.com 5250 Interstate 55 Jackson, MS 39211

DEMOGRAPHICS





### 2023 DEMOGRAPHICS