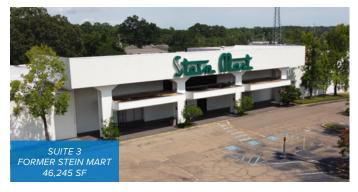

#### **AVAILABLE SUITES (NNN)**

| Suite 1  | Free-Standing Bldg, Former C-Spire (Pending) | 4,221SF   | \$15.00 PSF |
|----------|----------------------------------------------|-----------|-------------|
| Suite 3  | Former Stein Mart                            | 46,245 SF | \$8.00 PSF  |
| Suite 14 | Free- Standing Bldg, Fromer Trustmark Bank   | 2,300 SF  | \$12.00 PSF |
| Suite 16 | Ground Lease or BTS #1                       | AREA TBD  | TBD         |
| Suite 17 | Ground Lease or BTS #2                       | AREA TBD  | TBD         |

### FLOOR PLANS

Click button for floor plan

**SUITE 1 - 4,211 SF** Former C-Spire

**SUITE 3** - 46,245 SF Former Stein Mart

#### **TENANTS**

| 1 | AVAILABLE (Former C-Spire)    | 4,211 SF          |
|---|-------------------------------|-------------------|
|   | NAPA Auto Parts               | 9,000 SF          |
| 3 | AVAILABLE (Former Stein Mart) | 46,245 SI         |
| 4 | Planet Fitness                | 25,000 SF         |
| 5 | 4th & Goal Sports Cafe        | 9, <i>7</i> 50 SF |
| 6 | Signs First                   | 14,000 SF         |
| 7 | Ace Hardware                  | 19,800 SF         |
| 9 | McCoy House                   | 8,120 SI          |
|   |                               |                   |