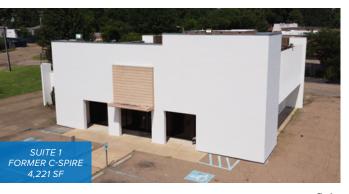

#### **AVAILABLE SUITES (NNN)**

| Suite 1  | Free-Standing Bldg, Former C-Spire (Pending) | 4,221SF   | \$15.00 PSF |
|----------|----------------------------------------------|-----------|-------------|
| Suite 3  | Former Stein Mart                            | 46,245 SF | \$8.00 PSF  |
| Suite 14 | Free- Standing Bldg, Fromer Trustmark Bank   | 2,300 SF  | \$12.00 PSF |
| Suite 16 | Ground Lease or BTS #1                       | AREA TBD  | TBD         |
| Suite 17 | Ground Lease or BTS #2                       | AREA TBD  | TBD         |

### FLOOR PLANS

Click button for floor plan

**SUITE 1 - 4,211 SF** Former C-Spire

**SUITE 3** - 46,245 SF Former Stein Mart

#### **TENANTS**

| 1 | AVAILABLE (Former C-Spire)    | 4,211 SF          |
|---|-------------------------------|-------------------|
|   | NAPA Auto Parts               | 9,000 SF          |
| 3 | AVAILABLE (Former Stein Mart) | 46,245 SI         |
| 4 | Planet Fitness                | 25,000 SF         |
| 5 | 4th & Goal Sports Cafe        | 9, <i>7</i> 50 SF |
| 6 | Signs First                   | 14,000 SF         |
| 7 | Ace Hardware                  | 19,800 SF         |
| 9 | McCoy House                   | 8,120 SI          |
|   |                               |                   |