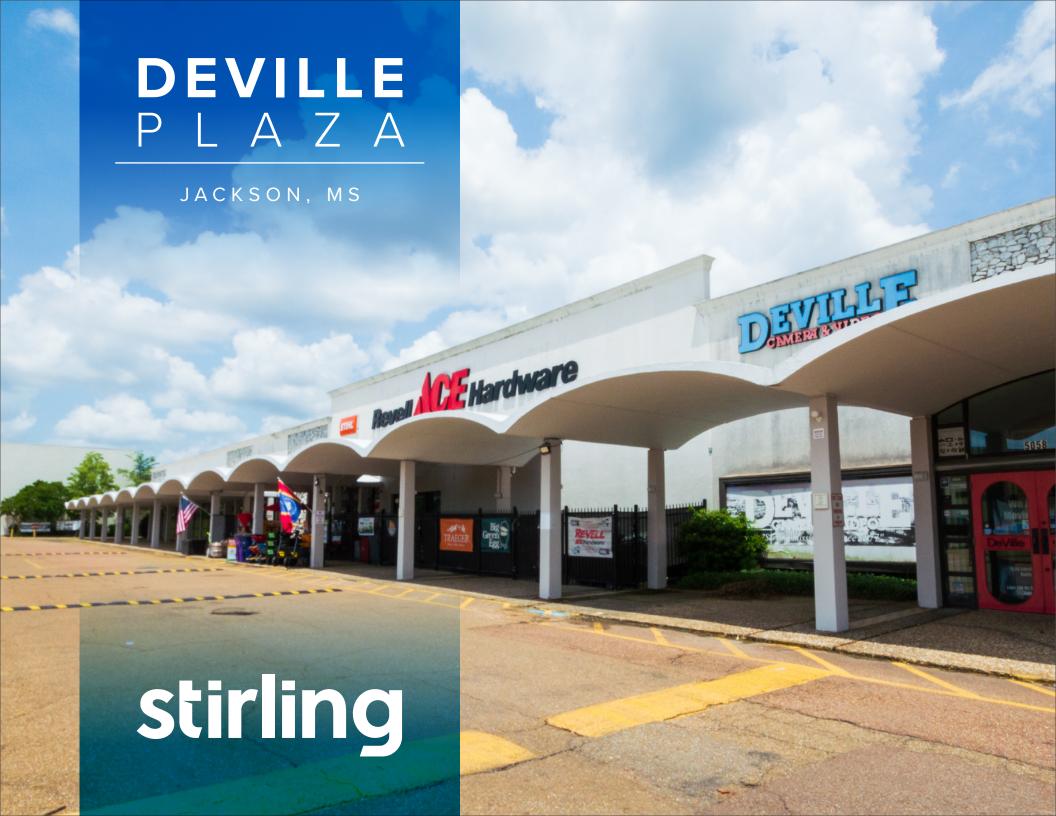

### FOR LEASE

#### PROPERTY OVERVIEW

Deville Plaza is a well located open-air shopping center in North Jackson, Mississippi on the I-55 corridor, offering retailers the opportunity for Interstate frontage and access, connecting them with much of the City of Jackson as well as nearby communities such as Madison, Ridgeland, and Flowood. Multiple vacancies are available, with large box and outparcel lease and ground lease opportunities available.

#### **TENANTS**

Planet Fitness, CVS Pharmacy, NAPA Auto Parts, Signs First, Ace Hardware, Capitol Grill, 4th & Goal Sports Cafe, Churchill Smoke Shoppe, Tokyo Express, #1 Nails, McCoy House.