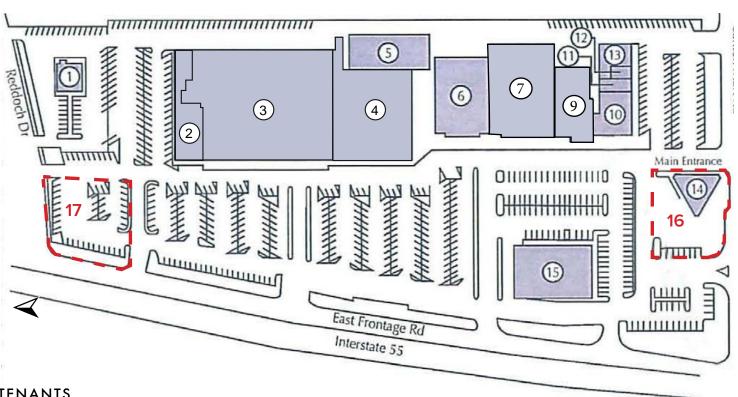

### SITE PLAN

#### **TENANTS**

| 1 | AVAILABLE (Former C-Spire)    | 4,211 SF          |
|---|-------------------------------|-------------------|
|   | NAPA Auto Parts               | 9,000 SF          |
| 3 | AVAILABLE (Former Stein Mart) | 46,245 SI         |
| 4 | Planet Fitness                | 25,000 SF         |
| 5 | 4th & Goal Sports Cafe        | 9, <i>7</i> 50 SF |
| 6 | Signs First                   | 14,000 SF         |
| 7 | Ace Hardware                  | 19,800 SF         |
| 9 | McCoy House                   | 8,120 SI          |
|   |                               |                   |

STIRLINGPROPERTIES.COM / f

| 11 | Tokyo Express                     | 1,260 SF             |
|----|-----------------------------------|----------------------|
| 12 | #1 Nails                          | 940 SF               |
| 13 | Churchill Smoke Shoppe            | 3,141 SF             |
| 14 | AVAILABLE (Former Trustmark Bank) | 2,300 SF             |
| 15 | CVS Pharmacy                      | 14,000 SF            |
| 16 | Ground Lease or BTS #1            | OUTPARCEL AREA TBD   |
| 17 | O LI DIGUE BARRANA AND C          | SDOCC ACCECC VAUTURE |

17 Ground Lease or BTS #2 PARKING AND CROSS ACCESS WITHIN DEVILLE PLAZA CAN BE MADE AVAILABE