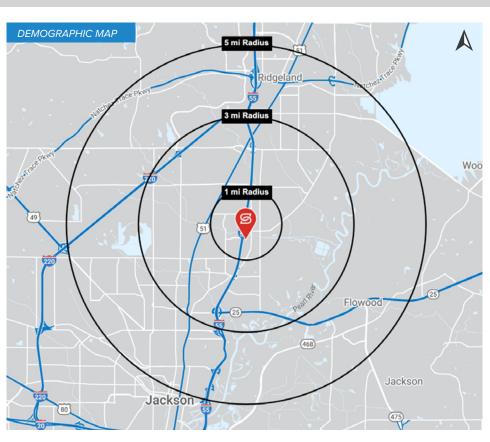

### 2023 DEMOGRAPHICS

| _          | 1 MILE | 3 MILE | 5 MILE |
|------------|--------|--------|--------|
| POPULATION | 9,811  | 50,146 | 99,382 |

|                   | INILE    | 3 WILE   | 5 MILE   |
|-------------------|----------|----------|----------|
| AVG. HH<br>INCOME | \$87,602 | \$84,866 | \$81,624 |

| _          | 1 MILE | 3 MILE | 5 MILE |
|------------|--------|--------|--------|
| HOUSEHOLDS | 4,684  | 23,097 | 45,542 |

E NAULE