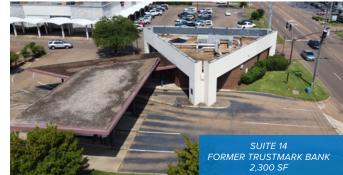

#### **AVAILABLE SUITES (NNN)**

| Suite 1  | Free-Standing Bldg, Former C-Spire (Pending) | 4,221SF   | \$15.00 PSF |
|----------|----------------------------------------------|-----------|-------------|
| Suite 3  | Former Stein Mart                            | 46,245 SF | \$8.00 PSF  |
| Suite 14 | Free- Standing Bldg, Fromer Trustmark Bank   | 2,300 SF  | \$12.00 PSF |
| Suite 16 | Ground Lease or BTS #1                       | AREA TBD  | TBD         |
| Suite 17 | Ground Lease or BTS #2                       | AREA TBD  | TBD         |