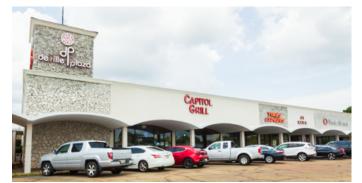

#### PROPERTY OVERVIEW

Deville Plaza is a well located open-air shopping center in North Jackson, Mississippi on the I-55 corridor, offering retailers the opportunity for Interstate frontage and access, connecting them with much of the City of Jackson as well as nearby communities such as Madison, Ridgeland, and Flowood. Multiple vacancies are available, with large box and outparcel lease and ground lease opportunities available.

#### **TENANTS**

Planet Fitness, CVS Pharmacy, NAPA Auto Parts, Signs First, Ace Hardware, Capitol Grill, 4th & Goal Sports Cafe, Churchill Smoke Shoppe, Tokyo Express, #1 Nails, McCoy House.