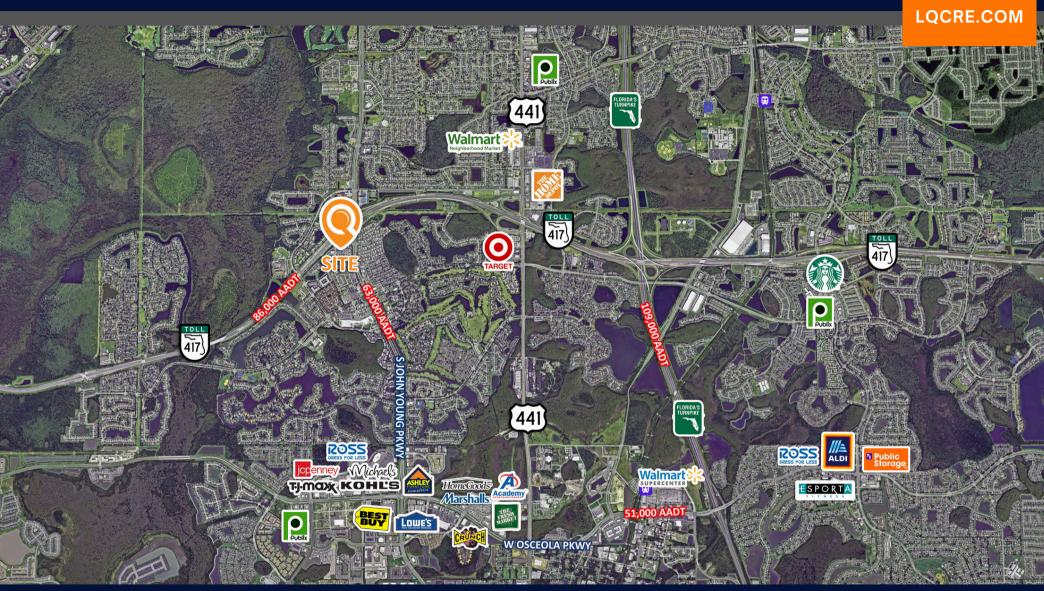

**5-MILE POPULATION** 

277,774

5-MILE INCOME

\$80,001

**5-YEAR INCREASE** 

2.1%

**5-MILE EMPLOYEES** 

109,145