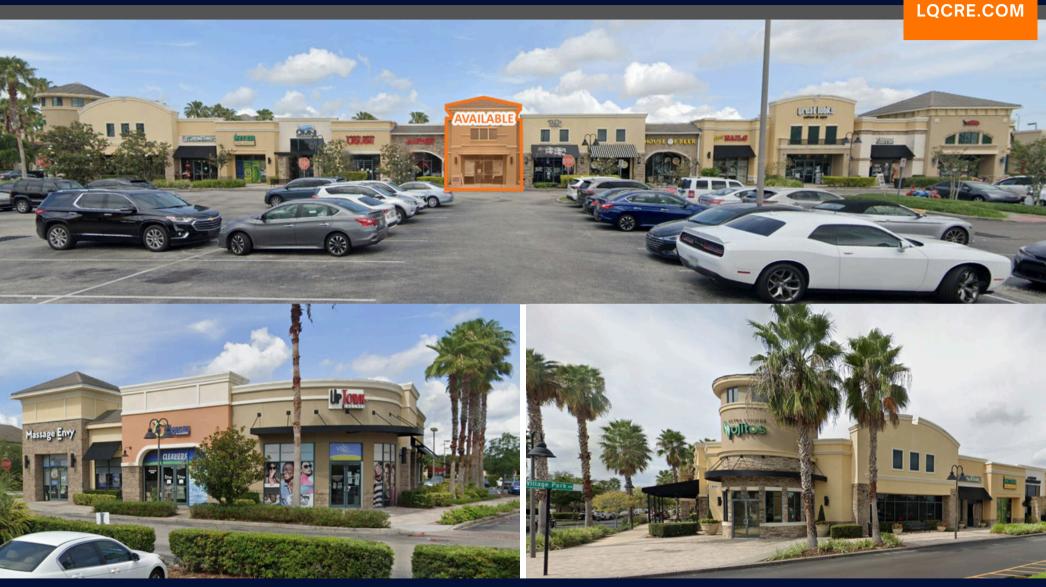

13526 Village Park Drive | Orlando, FL 32837

**Retail For Lease** 

WEBSITE GOOGLE TOUR LQCRE.COM

Meadow Woods

Hunters Creek

WOSceola Pkwy

W Osceola Pkwy

CALL FOR RATES

1,692 - 4,205

SF

52,541

**GLA** 

63,000 CPD N JOHN YOUNG PKWY

- Prime location in the heart of Hunter's Creek, a thriving Orlando suburb.
- End cap and in-line space available.
- Premiere, Class A development.
- Easy access to and from SR 417.
- Frontage on S John Young Parkway.
- Surrounded by dense residential neighborhoods and a growing population.