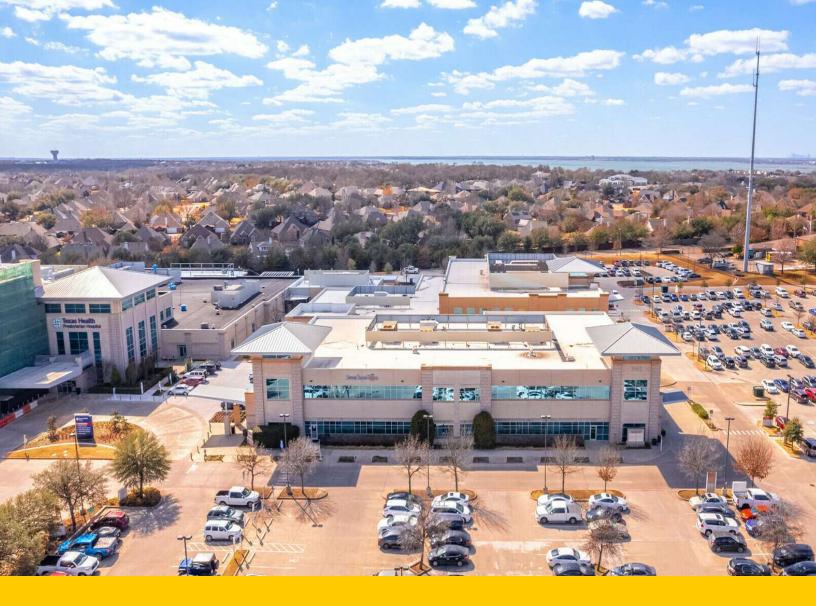

#### **Property Overview**

Discover the pinnacle of healthcare convenience at this exceptional medical office space located on the esteemed Texas Health Presbyterian Hospital Rockwall campus. Nestled strategically near I-30 in Rockwall, at 3142 Horizon Rd, this site provides unmatched accessibility for medical practitioners.

#### **Location Overview**

The building is conveniently located on the Texas Health Presbyterian Hospital Rockwall campus, just off of I-30 in Rockwall.

| Availabilities    | SF       | Lease Rate | Date Available |
|-------------------|----------|------------|----------------|
| Suite 206         | 3,456 SF | Negotiable | Available Now  |
| Suite 209         | 4,124 SF | Negotiable |                |
| Suite 211         | 229 SF   | Negotiable |                |
| Suite 209 and 211 | 4,353 SF | Negotiable |                |