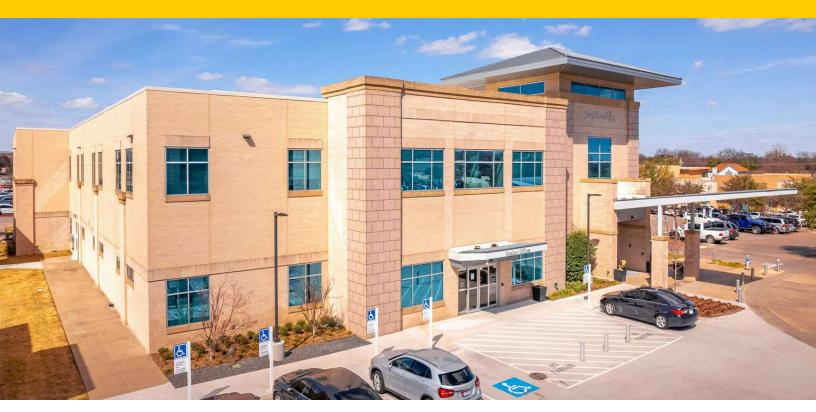

## TEXAS HEALTH ROCKWALL MEDICAL OFFICE BUILDING

**Medical Office For Lease** 

229 - 4,353 SF

3142 Horizon Rd | Rockwall, TX 75032

Leasing Information: 214.461.2300

Peter Shaw 214.461.2302 PShaw@lpc.com Banks Newton 214.461.2388 bnewton@lpc.com Elizabeth Madden 214.461.2366 emadden@lpc.com

#### **Property Overview**

Discover the pinnacle of healthcare convenience at this exceptional medical office space located on the esteemed Texas Health Presbyterian Hospital Rockwall campus. Nestled strategically near I-30 in Rockwall, at 3142 Horizon Rd, this site provides unmatched accessibility for medical practitioners.