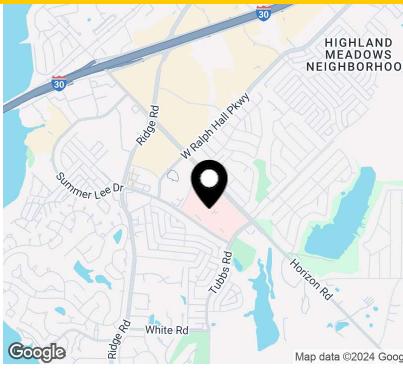

#### **Location Overview**

The building is conveniently located on the Texas Health Presbyterian Hospital Rockwall campus, just off of I-30 in Rockwall.

| Availabilities    | SF       | Lease Rate | Date Available |
|-------------------|----------|------------|----------------|
| Suite 206         | 3,456 SF | Negotiable | Available Now  |
| Suite 209         | 4,124 SF | Negotiable |                |
| Suite 211         | 229 SF   | Negotiable |                |
| Suite 209 and 211 | 4,353 SF | Negotiable |                |