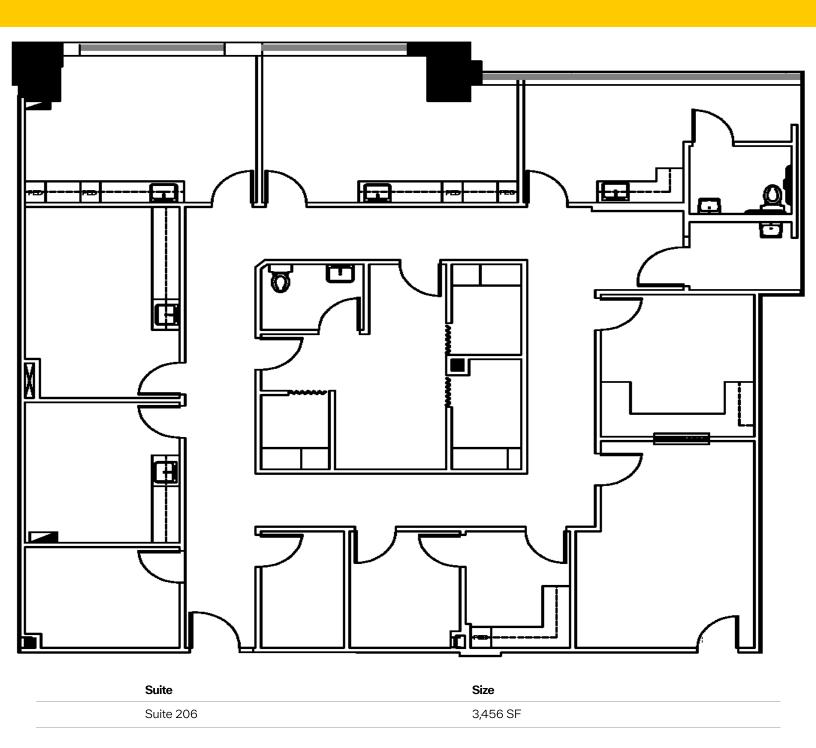

#### **Location Overview**

The building is conveniently located on the Texas Health Presbyterian Hospital Rockwall campus, just off of I-30 in Rockwall.

| Availabilities    | SF       | Lease Rate | Date Available |
|-------------------|----------|------------|----------------|
| Suite 206         | 3,456 SF | Negotiable | Available Now  |
| Suite 209         | 4,124 SF | Negotiable |                |
| Suite 211         | 229 SF   | Negotiable |                |
| Suite 209 and 211 | 4,353 SF | Negotiable |                |