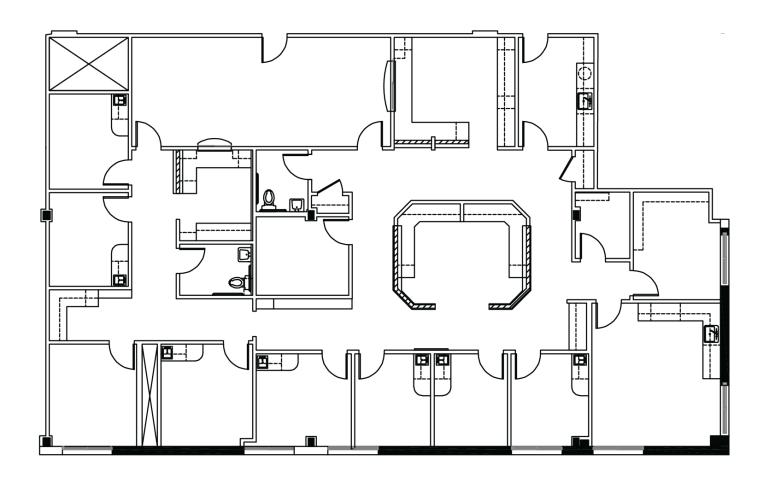

214.461.2366 emadden@lpc.com Lincoln

**Peter Shaw** 

214.461.2302 PShaw@lpc.com Banks Newton

214.461.2388 bnewton@lpc.com Elizabeth Madden

| Suite     | Size     |
|-----------|----------|
| Suite 209 | 4,124 SF |