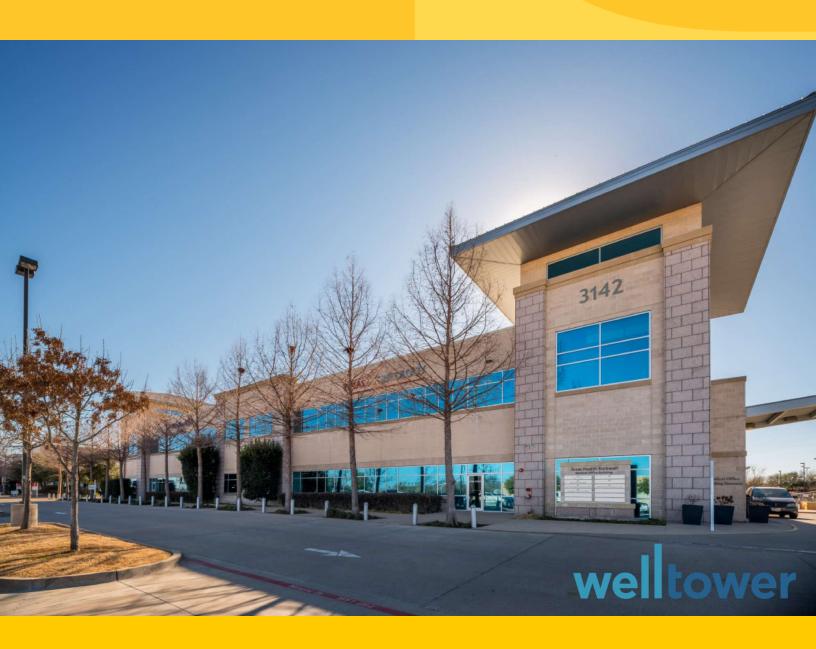

## TEXAS HEALTH ROCKWALL MEDICAL OFFICE BUILDING

**Medical Office For Lease** 

229 - 4,353 SF

3142 Horizon Rd | Rockwall, TX 75032

Leasing Information: 214.461.2300

Peter Shaw 214.461.2302 PShaw@lpc.com Banks Newton 214.461.2388 bnewton@lpc.com Elizabeth Madden 214.461.2366 emadden@lpc.com

#### **Property Overview**

Discover the pinnacle of healthcare convenience at this exceptional medical office space located on the esteemed Texas Health Presbyterian Hospital Rockwall campus. Nestled strategically near I-30 in Rockwall, at 3142 Horizon Rd, this site provides unmatched accessibility for medical practitioners.