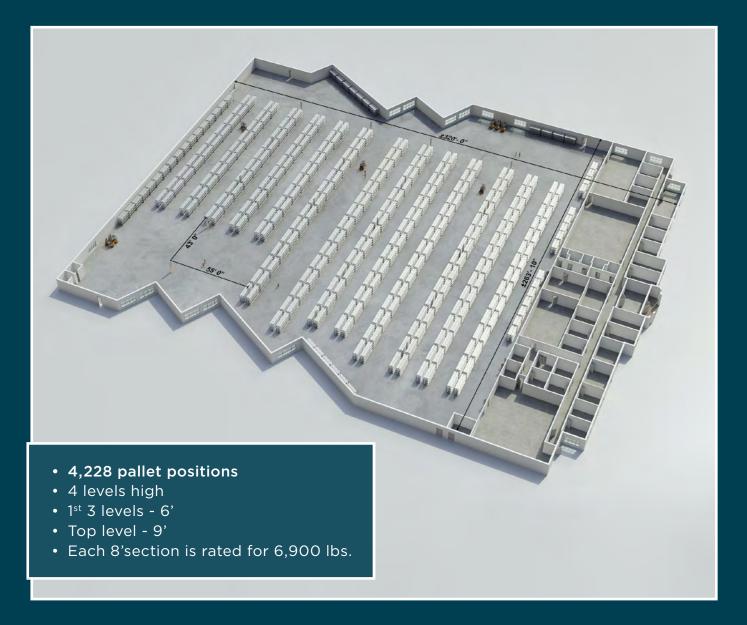

ures Class-A finishes throughout, dock-high doors and heavy threephase power to accommodate the needs of contemporary industrial and flex operations.



### Key highlights



**Total size** ±77,600 SF total ±12,600 SF office



Warehouse 100% air-conditioned



Car parking 99 spaces



Power 3 Phase / 1600 amps

8 dock-high doors

ESFR sprinkler system

with pit levelers

**Dock doors** 

**Sprinklers** 



**Clear height** 32'

| <br>Ram |
|---------|
| 1000    |

**Ramps** 1 oversized grade level door with ramp



Lighting LED Motion-sensor

### Space plan



### Office **plan**





Sixteen (16) private offices Seven (7) executive suites Two (2) conference rooms Server room



Copy room

Large kitchen / breakroom area & lounge Four (4) restrooms

Two (2) staging rooms

## Racking plan



### Warehouse **Configuration**



### Racking layout





### Racking layout





### Prime location

Sunrise Commerce Park is located in the City's northern section and bordered on the west by the Sawgrass Expressway. This 550-acre business park is primarily comprised of multi-tenant business

#### Destination

#### **Drive Time**

Sawgrass Expressway Interstate-595 Florida Turnpike Interstate-95 Port Everglades Ftl. International Airport Palmetto Expressway Port Miami West Palm Beach Port of Palm Beach



variety of business operations.

facilities such as distribution and manufacturing

space, low-rise offices and executive suites. Most of

the parcels are zoned I-1 (Industrial), allowing for a



# FOR LEASE

#### **4701 NW 103<sup>rd</sup> Avenue** Sunrise, Florida



#### For more