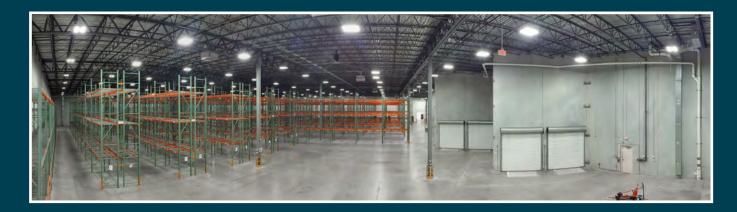

ock-high doors and heavy threephase power to accommodate the needs of contemporary industrial and flex operations.



### Key highlights



**Total size** ±77,600 SF total ±12,600 SF office



Warehouse 100% air-conditioned



Car parking 99 spaces



Power 3 Phase / 1600 amps

8 dock-high doors

ESFR sprinkler system

with pit levelers

**Dock doors** 

**Sprinklers** 



**Clear height** 32'

| <br>Ram |
|---------|
| 1000    |

**Ramps** 1 oversized grade level door with ramp



Lighting LED Motion-sensor

### Space plan



### Office **plan**





Sixteen (16) private offices Seven (7) executive suites Two (2) conference rooms Server room



Copy room

Large kitchen / breakroom area & lounge Four (4) restrooms

Two (2) staging rooms

## Racking plan



### Warehouse **Configuration**



### Racking layout





### Racking layout





### Prime location

Sunrise Commerce Park is located in the City's northern section and bordered on the west by the Sawgrass Expressway. This 550-acre business park is primarily comprised of multi-tenant business

#### Destination

#### **Drive Time**

Sawgrass Expressway Interstate-595 Florida Turnpike Interstate-95 Port Everglades Ftl. International Airport Palmetto Expressway Port Miami West Palm Beach Port of Palm Beach



variety of business operations.

facilities such as distribution and manufacturing

space, low-rise offices and executive suites. Most of

the parcels are zoned I-1 (Industrial), allowing for a



# FOR LEASE

#### **4701 NW 103<sup>rd</sup> Avenue** Sunrise, Florida



#### For more information, please contact

####