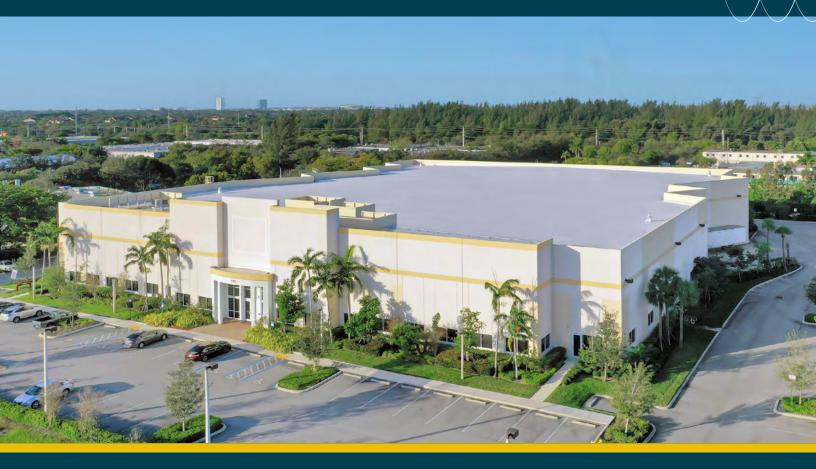

# SUNRISE CORPORATE HEADQUARTERS

CLASS A FREE-STANDING BUILDING WITH AIR-CONDITIONED WAREHOUSE

±77,600 SF located in Sunrise, Florida

## Building overview

Experience the epitome of industrial excellence within this expansive free-standing facility strategically located in the Sunrise Commerce Park.

This state-of-the-art facility is perfectly positioned between Hiatus Rd. and Nob Hill Rd., just south of Commercial Blvd. and offers