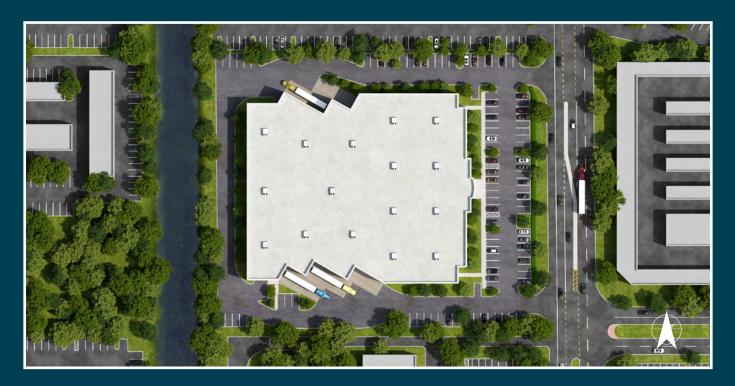

#### Site plan

unparalleled connectivity to the Sawgrass Expressway, Florida's Turnpike and Interstate 95.

The facility is 100% air-conditioned, impeccably maintained and features Class-A finishes throughout, dock-high doors and heavy threephase power to accommodate the needs of contemporary industrial and flex operations.

### Prime location

Sunrise Commerce Park is located in the City's northern section and bordered on the west by the Sawgrass Expressway. This 550-acre business park is primarily comprised of multi-tenant business