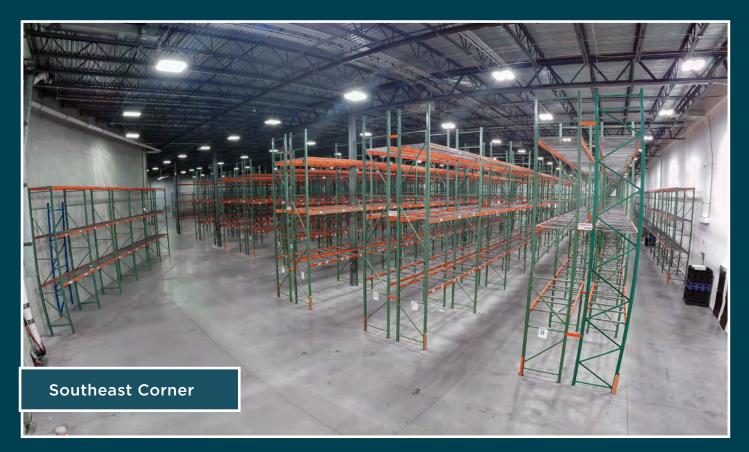

ommodate the needs of contemporary industrial and flex operations.



### Key highlights



**Total size** ±77,600 SF total ±12,600 SF office



Warehouse 100% air-conditioned



Car parking 99 spaces



Power 3 Phase / 1600 amps

8 dock-high doors

ESFR sprinkler system

with pit levelers

**Dock doors** 

**Sprinklers** 



**Clear height** 32'

| <br>Ram |
|---------|
| 1000    |

**Ramps** 1 oversized grade level door with ramp



Lighting LED Motion-sensor

### Space plan



### Office **plan**





Sixteen (16) private offices Seven (7) executive suites Two (2) conference rooms Server room



Copy room

Large kitchen / breakroom area & lounge Four (4) restrooms

Two (2) staging rooms

## Racking plan



### Warehouse **Configuration**



### Racking layout





### Racking layout





### Prime location

Sunrise Commerce Park is located in the City's northern section and bordered on the west by the Sawgrass Expressway. This 550-acre business park is primarily comprised of multi-tenant business

#### Destination

#### **Drive Time**

Sawgrass Expressway Interstate-595 Florida Turnpike Interstate-95 Port Everglades Ftl. International Airport Palmetto Expressway Port Miami West Palm Beach Port of Palm Beach



variety of business operations.

facilities such as distribution and manufacturing

space, low-rise offices and executive suites. Most of

the parcels are zoned I-1 (Industrial), allowing for a



# FOR LEASE

#### **4701 NW 103<sup>rd</sup> Avenue** Sunrise, Florida



#### For more information, please contact

#### JLL

#### Yuri Quispe

Vice President 772.201.53