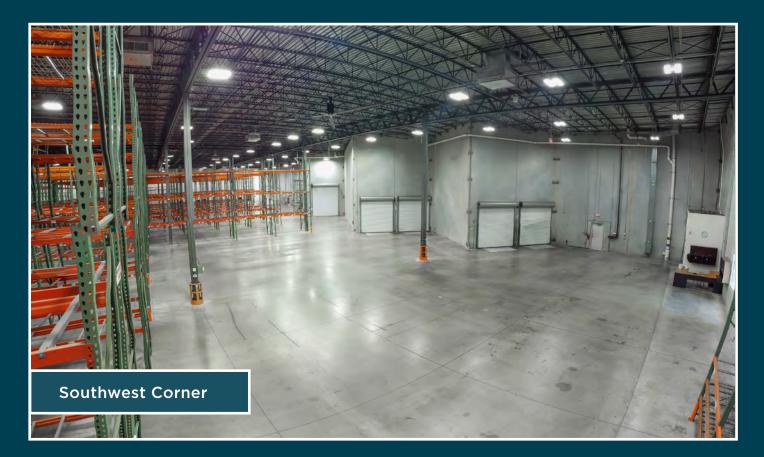

ccommodate the needs of contemporary industrial and flex operations.



### Key highlights



**Total size** ±77,600 SF total ±12,600 SF office



Warehouse 100% air-conditioned



Car parking 99 spaces



Power 3 Phase / 1600 amps

8 dock-high doors

ESFR sprinkler system

with pit levelers

**Dock doors** 

**Sprinklers** 



**Clear height** 32'

| <br>Ram |
|---------|
| 1000    |

**Ramps** 1 oversized grade level door with ramp



Lighting LED Motion-sensor

### Space plan



### Office **plan**





Sixteen (16) private offices Seven (7) executive suites Two (2) conference rooms Server room



Copy room

Large kitchen / breakroom area & lounge Four (4) restrooms

Two (2) staging rooms

## Racking plan



### Warehouse **Configuration**



### Racking layout





### Racking layout





### Prime location

Sunrise Commerce Park is located in the City's northern section and bordered on the west by the Sawgrass Expressway. This 550-acre business park is primarily comprised of multi-tenant business

#### Destination

#### **Drive Time**

Sawgrass Expressway Interstate-595 Florida Turnpike Interstate-95 Port Everglades Ftl. International Airport Palmetto Expressway Port Miami West Palm Beach Port of Palm Beach



variety of business operations.

facilities such as distribution and manufacturing

space, low-rise offices and executive suites. Most of

the parcels are zoned I-1 (Industrial), allowing for a



# FOR LEASE

#### **4701 NW 103<sup>rd</sup> Avenue** Sunrise, Florida



#### For more information, please contact

#### JLL

#### Yuri Quispe

Vice President 772.201.