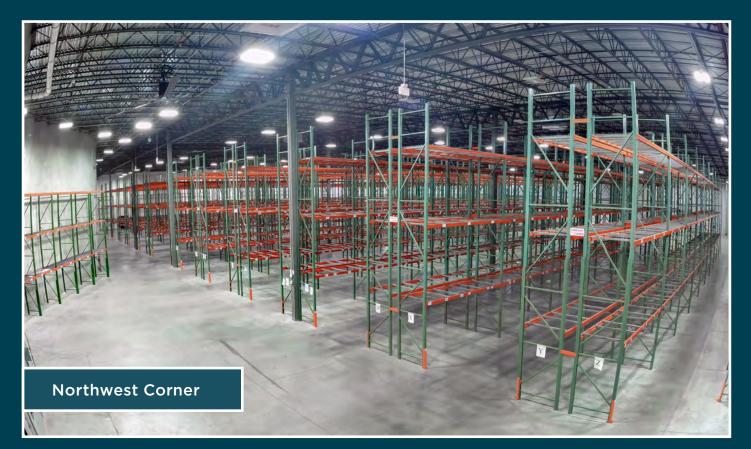

threephase power to accommodate the needs of contemporary industrial and flex operations.



### Key highlights



**Total size** ±77,600 SF total ±12,600 SF office



Warehouse 100% air-conditioned



Car parking 99 spaces



Power 3 Phase / 1600 amps

8 dock-high doors

ESFR sprinkler system

with pit levelers

**Dock doors** 

**Sprinklers** 



**Clear height** 32'

| <br>Ram |
|---------|
| 1000    |

**Ramps** 1 oversized grade level door with ramp



Lighting LED Motion-sensor

### Space plan



### Office **plan**





Sixteen (16) private offices Seven (7) executive suites Two (2) conference rooms Server room



Copy room

Large kitchen / breakroom area & lounge Four (4) restrooms

Two (2) staging rooms

## Racking plan



### Warehouse **Configuration**



### Racking layout





### Racking layout





### Prime location

Sunrise Commerce Park is located in the City's northern section and bordered on the west by the Sawgrass Expressway. This 550-acre business park is primarily comprised of multi-tenant business

#### Destination

#### **Drive Time**

Sawgrass Expressway Interstate-595 Florida Turnpike Interstate-95 Port Everglades Ftl. International Airport Palmetto Expressway Port Miami West Palm Beach Port of Palm Beach



variety of business operations.

facilities such as distribution and manufacturing

space, low-rise offices and executive suites. Most of

the parcels are zoned I-1 (Industrial), allowing for a



# FOR LEASE

#### **4701 NW 103<sup>rd</sup> Avenue** Sunrise, Florida



#### For more information, please contact

#### JLL

#### Yuri Quispe

V