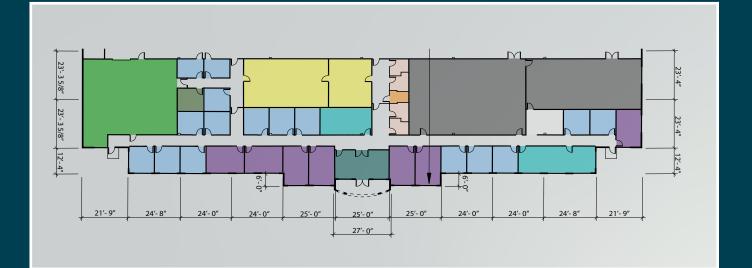

### Office **plan**

Sixteen (16) private offices Seven (7) executive suites Two (2) conference rooms Server room

Copy room

Large kitchen / breakroom area & lounge Four (4) restrooms

Two (2) staging rooms