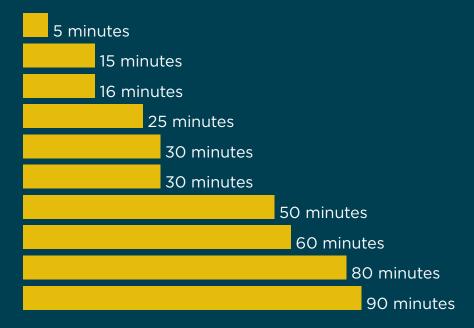

#### Destination

#### **Drive Time**

Sawgrass Expressway Interstate-595 Florida Turnpike Interstate-95 Port Everglades Ftl. International Airport Palmetto Expressway Port Miami West Palm Beach Port of Palm Beach

variety of business operations.