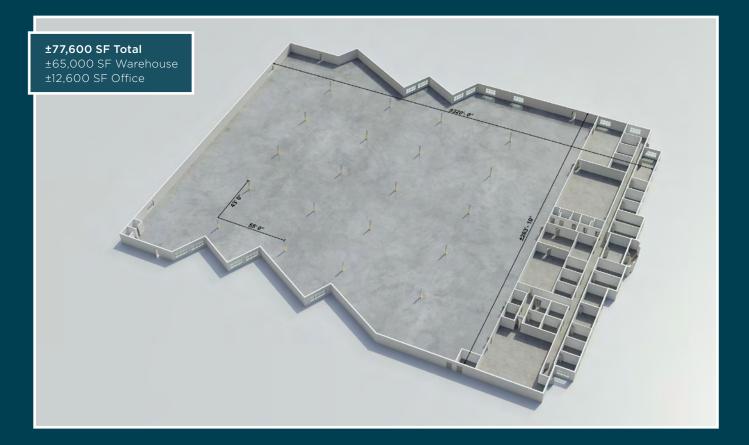

### Key highlights

**Total size** ±77,600 SF total ±12,600 SF office

Warehouse 100% air-conditioned

Car parking 99 spaces

Power 3 Phase / 1600 amps

8 dock-high doors

ESFR sprinkler system

with pit levelers

### Space plan