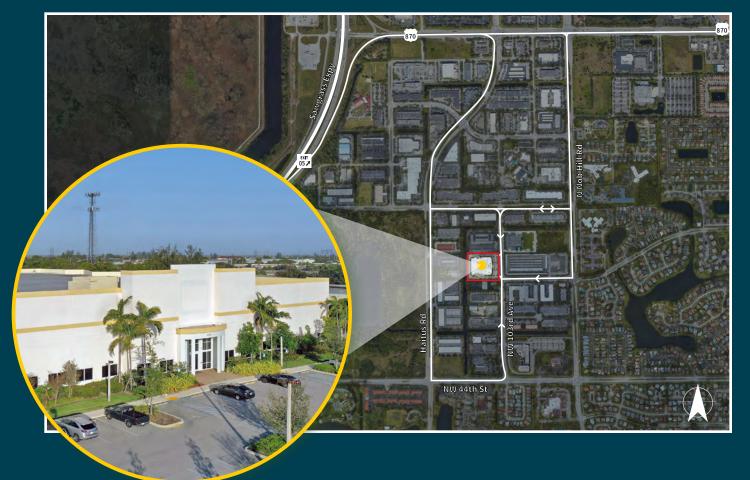

### Prime location

Sunrise Commerce Park is located in the City's northern section and bordered on the west by the Sawgrass Expressway. This 550-acre business park is primarily comprised of multi-tenant business

facilities such as distribution and manufacturing

space, low-rise offices and executive suites. Most of

the parcels are zoned I-1 (Industrial), allowing for a