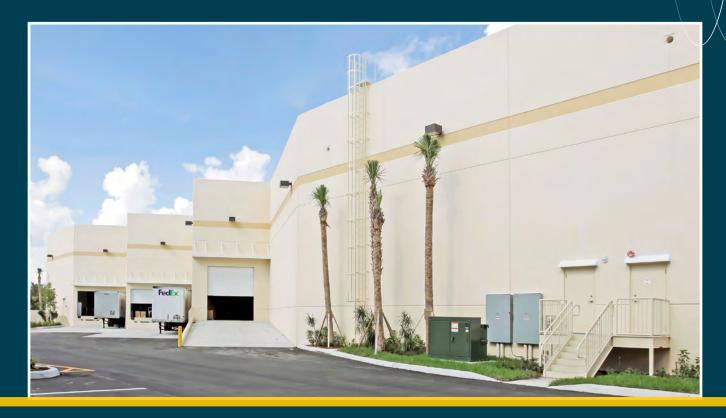

# SUNRISE CORPORATE HEADQUARTERS

CLASS A FREE-STANDING BUILDING WITH AIR-CONDITIONED WAREHOUSE

±77,600 SF located in Sunrise, Florida

## Building overview

Experience the epitome of industrial excellence within this expansive free-standing facility strategically located in the Sunrise Commerce Park.

This state-of-the-art facility is perfectly positioned between Hiatus Rd. and Nob Hill Rd., just south of Commercial Blvd. and offers

### Key highlights

**Total size** ±77,600 SF total ±12,600 SF office

Warehouse 100% air-conditioned

Car parking 99 spaces

Power 3 Phase / 1600 amps

8 dock-high doors

ESFR sprinkler system

with pit levelers

**Dock doors** 

**Sprinklers** 

**Clear height** 32'

| <br>Ram |
|---------|
| 1000    |

**Ramps** 1 oversized grade level door with ramp

Lighting LED Motion-sensor