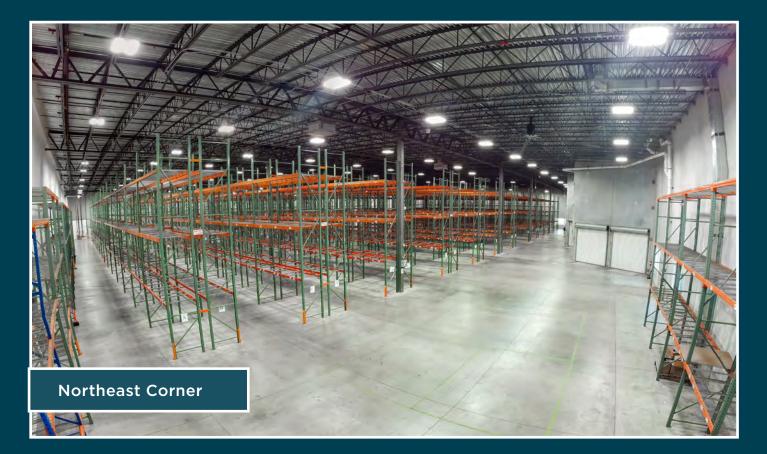

vy threephase power to accommodate the needs of contemporary industrial and flex operations.



### Key highlights



**Total size** ±77,600 SF total ±12,600 SF office



Warehouse 100% air-conditioned



Car parking 99 spaces



Power 3 Phase / 1600 amps

8 dock-high doors

ESFR sprinkler system

with pit levelers

**Dock doors** 

**Sprinklers** 



**Clear height** 32'

| <br>Ram |
|---------|
| 1000    |

**Ramps** 1 oversized grade level door with ramp



Lighting LED Motion-sensor

### Space plan



### Office **plan**





Sixteen (16) private offices Seven (7) executive suites Two (2) conference rooms Server room



Copy room

Large kitchen / breakroom area & lounge Four (4) restrooms

Two (2) staging rooms

## Racking plan



### Warehouse **Configuration**



### Racking layout





### Racking layout





### Prime location

Sunrise Commerce Park is located in the City's northern section and bordered on the west by the Sawgrass Expressway. This 550-acre business park is primarily comprised of multi-tenant business

#### Destination

#### **Drive Time**

Sawgrass Expressway Interstate-595 Florida Turnpike Interstate-95 Port Everglades Ftl. International Airport Palmetto Expressway Port Miami West Palm Beach Port of Palm Beach



variety of business operations.

facilities such as distribution and manufacturing

space, low-rise offices and executive suites. Most of

the parcels are zoned I-1 (Industrial), allowing for a



# FOR LEASE

#### **4701 NW 103<sup>rd</sup> Avenue** Sunrise, Florida



#### For more information, please contact

#### JLL

#### Yuri Quispe