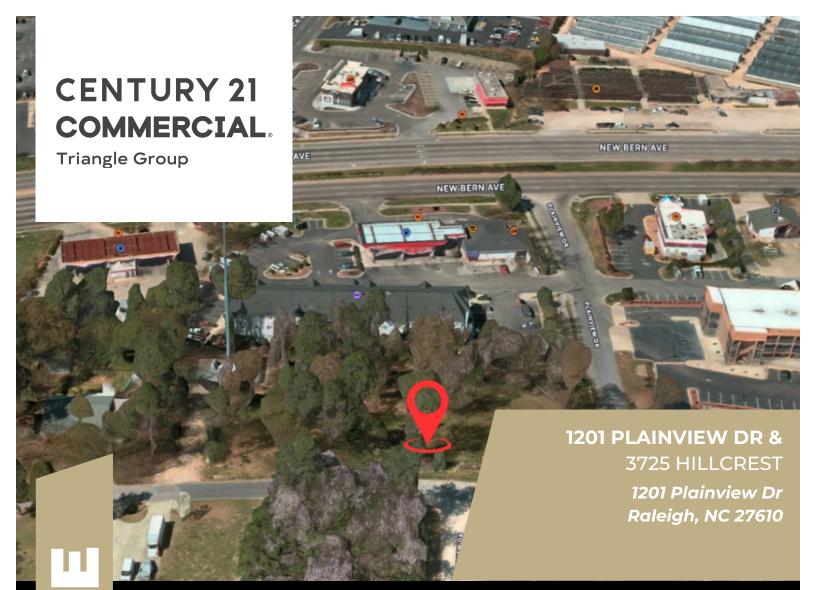

Ideal commercial land with 1.24 acres, located just 13 minutes away from downtown Raleigh. Prime piece of land is zoned NX-district, allowing for a variety of residential and commercial uses. This means that you have the flexibility to build your dream home detached & attached houses, Mixed-Use buildings, Civic Building, and Tiny House.

\$375,000.00

Land Size: 1.24 Acres

Contact:

Jose Cruz
Commercial Broker
CENTURY 21
COMMERCIAL.
Triangle Group
984-239-8452
Jose.Cruz@Century21.com

This information has been obtained from sources believed reliable. We have not verified it and make no guarantee, warranty or representation about it. Any projections, opinions, assumptions or estimates used are for example only and do not represent the current or future performance of the property. You and your advisors should conduct a careful, independent investigation of the property to determine to your satisfaction the suitability of the property for your needs. Photos herein are the property of their respective owners and use of these images without the express written consent of the owner is prohibited.