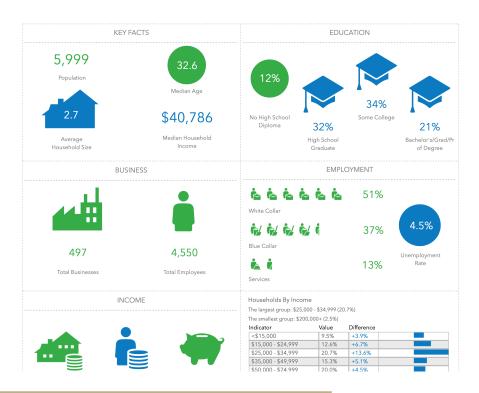

Ideal commercial land with 1.24 acres, located just 13 minutes away from downtown Raleigh. Prime piece of land is zoned NX-district, allowing for a variety of residential and commercial uses. This means that you have the flexibility to build your dream home detached & attached houses, Mixed-Use buildings, Civic Building, and Tiny House.

\$375,000.00

Land Size: 1.24 Acres

Contact:

Jose Cruz
Commercial Broker
CENTURY 21
COMMERCIAL.
Triangle Group
984-239-8452
Jose.Cruz@Century21.com











This information has been obtained from sources believed reliable. We have not verified it and make no guarantee, warranty or representation about it. Any projections, opinions, assumptions or estimates used are for example only and do not represent the current or future performance of the property. You and your advisors should conduct a careful, independent investigation of the property to determine to your satisfaction the suitability of the property for your needs. Photos herein are the property of their respective owners and use of these images without the express written consent of the owner is prohibited.

## **Contact:**

Jose Cruz
Commercial Broker
CENTURY 21
COMMERCIAL.
Triangle Group
984-239-8452
Jose.Cruz@Century21.com