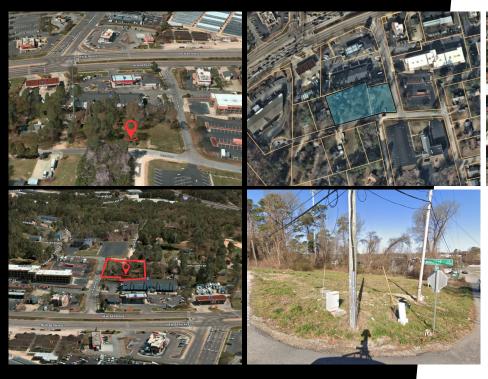

Ideal commercial land with 1.24 acres, located just 13 minutes away from downtown Raleigh. Prime piece of land is zoned NX-district, allowing for a variety of residential and commercial uses. This means that you have the flexibility to build your dream home detached & attached houses, Mixed-Use buildings, Civic Building, and Tiny House.