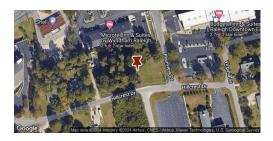

Ideal commercial land with 1.24 acres, located just 13 minutes away from downtown Raleigh. Prime piece of land is zoned NX-district, allowing for a variety of residential and commercial uses. This means that you have the flexibility to build your dream home detached & attached houses, Mixed-Use buildings, Civic Building, and Tiny House.