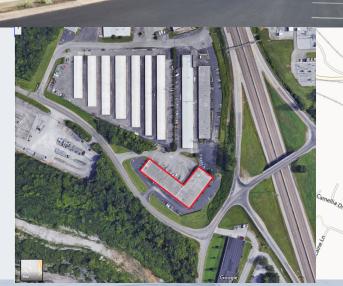

### **PROPERTY OVERVIEW**

Built in 1988, the property features a 26,000 sq. ft. building located in the 12.42 acre 153 Business Park between Jersey Pike and Bonny Oaks. Bldg. 100-200 features office suites and flex space consisting of office frontage and warehouses in the rear. Bldg. 100 includes prime signage and adequate parking to accommodate tenant needs. Design your own office space with build to suit available for long term leases.

The 153 Business Park offers excellent visibility with frontage facing HWY 153, where traffic counts average 62,000 cars per day. The building is one of the most visible among the other buildings located in the 153 Business Park @ Jersey Pike. Interstate access is almost immediate with 0.5 mile to HWY 153 via Jersey Pike. Central location that allows easy access to all areas of town.