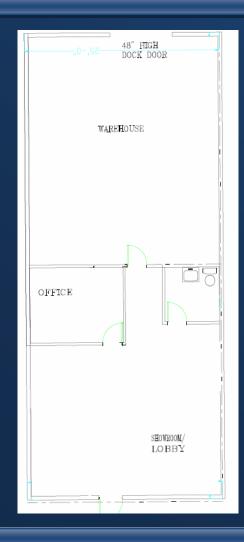

#### **SUITE 105**

- 1,500 SQ. FT.
- 500 FT Office 1,000 FT Warehouse
- \$14.37/SF/YR-NNN LEASE
- \$3.25/SF/YR IN OPERATING EXPENSES
- ⇒ BUILD TO SUIT AVAILABLE
- ⇒ EXCELLENT VISIBILITY
- ⇒ PRIME SIGNAGE
- ⇒ EASY INGRESS/EGRESS; INTERSTATE ACCESSIBILITY