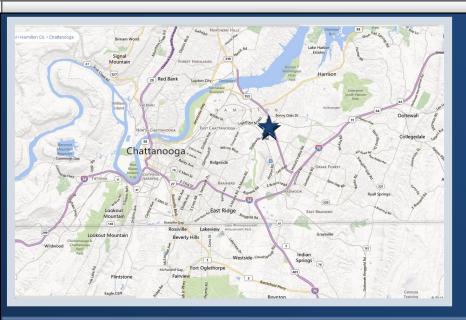

The 153 Business Park offers excellent visibility with frontage facing HWY 153, where traffic counts average 62,000 cars per day. The building is one of the most visible among the other buildings located in the 153 Business Park @ Jersey Pike. Interstate access is almost immediate with 0.5 mile to HWY 153 via Jersey Pike. Central location that allows easy access to all areas of town.

# FOR LEASE 153 BUSINESS PARK OFFICE

- ⇒ GEOGRAPHIC CENTER OF CHATTANOOGA—ALL AREAS OF TOWN ARE ACCESSIBLE
- ⇒ 0.5 MILE ACCESS TO HWY 153 VIA JERSEY PIKE
- ⇒ CHATTANOOGA IS A TRANSPORTATION HUB—MAKING
  IT AN IDEAL LOCATION FOR DISTRIBUTION BUSINESSES;
  LOCATED AT CROSSROADS OF SEVERAL MAJOR U.S.
  HWYS INTERSTATES 75, 24 AND 59
- ⇒ 15 MINUTES TO DOWNTOWN CHATTANOOGA
- ⇒ LESS THAN 5 MILES TO ENTERPRISE SOUTH