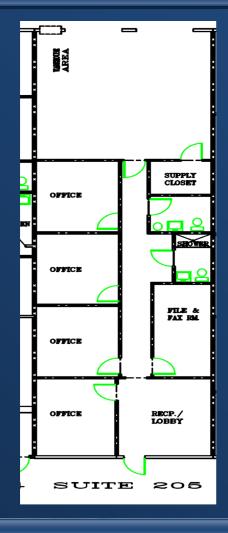

#### **SUITE 205 (LEASED)**

- 6.000 SQ. FT.
- 3.000 FT Office 3.000 FT Warehouse
- \$14.25/SF/YR—NNN LEASE
- \$3.25/SF/YR IN OPERATING EXPENSES