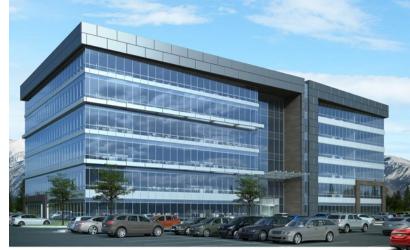

| Six-Story Office Building |                         |  |
|---------------------------|-------------------------|--|
| Building V                | 154,190 SF              |  |
| Six-Story Office Spe      | cifications             |  |
| LEED                      | Designed                |  |
| Suite Sizes               | Up to 154,190 SF        |  |
| Ceiling Height            | 10-13 ft. clear minimum |  |
| Offices                   | Built to suit           |  |
| Parking                   | 5 per 1,000 SF          |  |