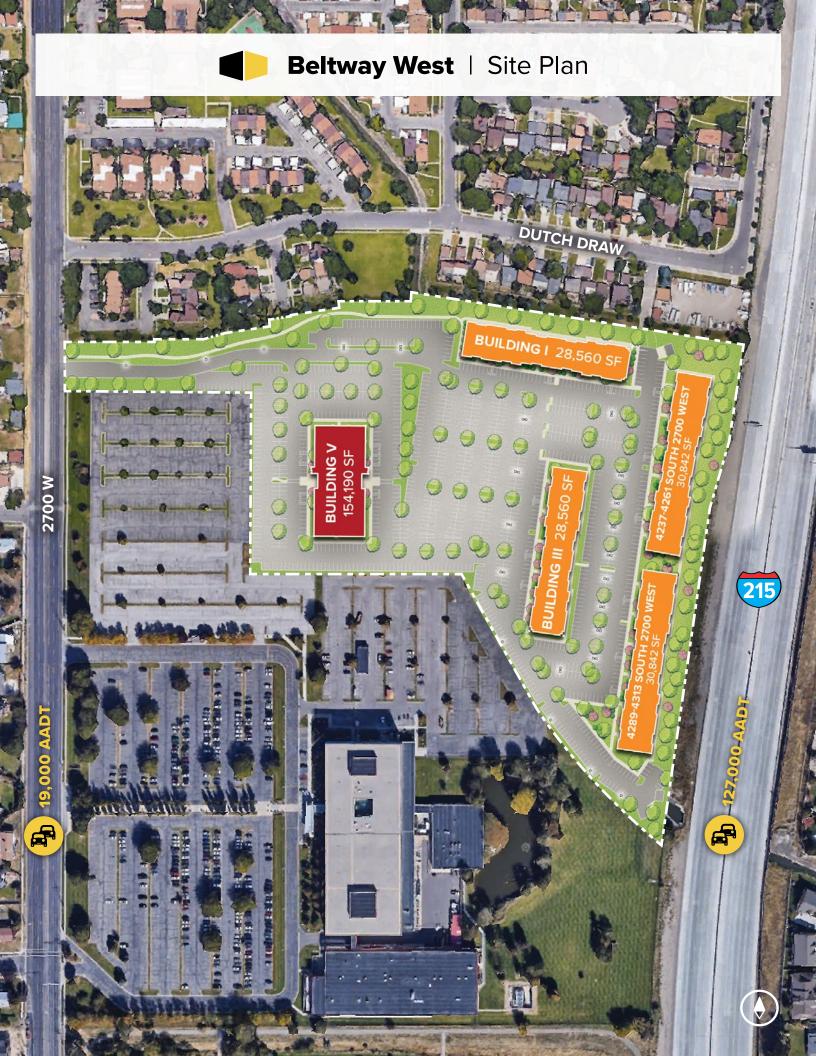

The unified architecture of St. John Properties' five buildings, totaling nearly 273,000 square feet of office space, provides Beltway West a campus-like business environment. Tenant sizes are available up to 154,190 square feet of space and offer businesses straight-forward, economical and high-utility space in a covenant-protected, well-maintained atmosphere.

| Single-Story Office Buildings |                          |
|-------------------------------|--------------------------|
| 4237–4261 South 2700 West     | 30,842 SF                |
| 4289-4313 South 2700 West     | 30,842 SF                |
| Building I                    | 28,560 SF                |
| Building III                  | 28,560 SF                |
| Single-Story Office Specific  | ations                   |
|                               |                          |
| LEED                          | Designed                 |
| LEED Suite Sizes              | Designed Up to 30,842 SF |
|                               |                          |
| Suite Sizes                   | Up to 30,842 SF          |

| Six-Story Office Building |                         |  |
|---------------------------|-------------------------|--|
| Building V                | 154,190 SF              |  |
| Six-Story Office Spe      | cifications             |  |
| LEED                      | Designed                |  |
| Suite Sizes               | Up to 154,190 SF        |  |
| Ceiling Height            | 10-13 ft. clear minimum |  |
| Offices                   | Built to suit           |  |
| Parking                   | 5 per 1,000 SF          |  |