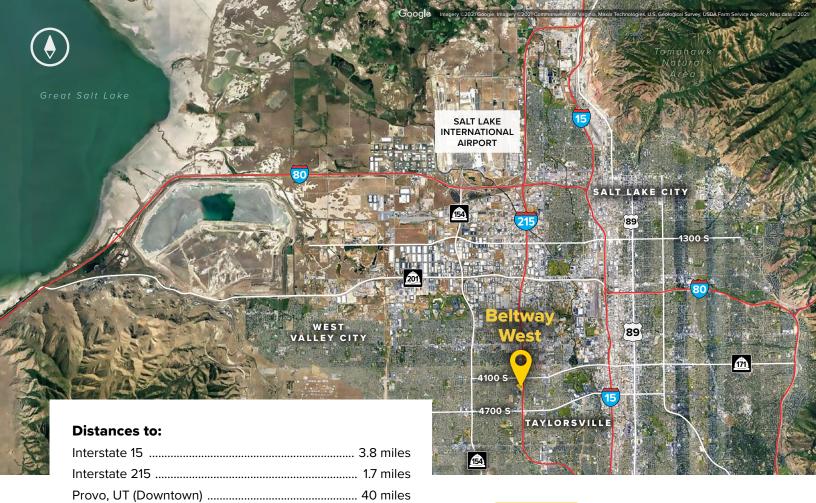

### **About Beltway West**

Beltway West is a 19-acre business community located at Interstate 215 and 2700 West in Salt Lake County, Utah just minutes from downtown Salt Lake City and Salt Lake International Airport.

## **Contact Us**

Salt Lake City, UT (Downtown) ...... 9 miles

Salt Lake City International Airport ...... 9 miles