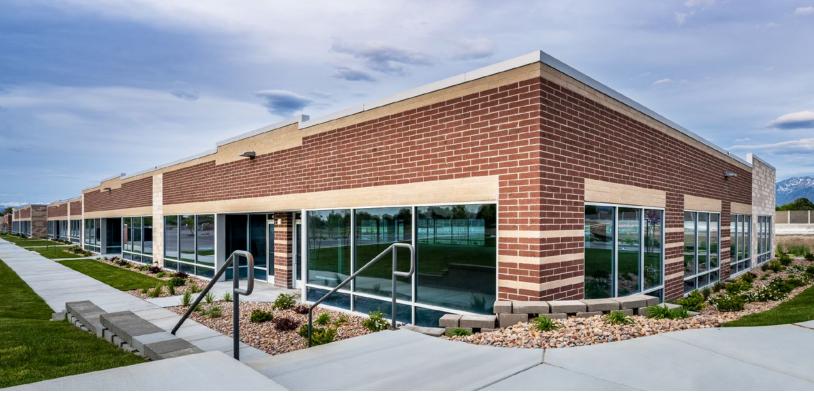

### **About Beltway West**

Beltway West is a 19-acre business community located at Interstate 215 and 2700 West in Salt Lake County, Utah just minutes from downtown Salt Lake City and Salt Lake International Airport.

The unified architecture of St. John Properties' five buildings, totaling nearly 273,000 square feet of office space, provides Beltway West a campus-like business environment. Tenant sizes are available up to 154,190 square feet of space and offer businesses straight-forward, economical and high-utility space in a covenant-protected, well-maintained atmosphere.

| Single-Story Office Buildings |                          |
|-------------------------------|--------------------------|
| 4237–4261 South 2700 West     | 30,842 SF                |
| 4289-4313 South 2700 West     | 30,842 SF                |
| Building I                    | 28,560 SF                |
| Building III                  | 28,560 SF                |
| Single-Story Office Specific  | ations                   |
|                               |                          |
| LEED                          | Designed                 |
| LEED Suite Sizes              | Designed Up to 30,842 SF |
|                               |                          |
| Suite Sizes                   | Up to 30,842 SF          |