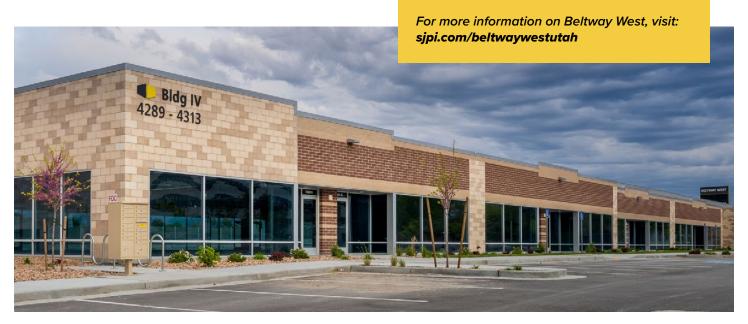

The unified architecture of St. John Properties' five buildings, totaling nearly 273,000 square feet of office space, provides Beltway West a campus-like business environment. Tenant sizes are available up to 154,190 square feet of space and offer businesses straight-forward, economical and high-utility space in a covenant-protected, well-maintained atmosphere.

| Single-Story Office Buildings |                          |
|-------------------------------|--------------------------|
| 4237–4261 South 2700 West     | 30,842 SF                |
| 4289-4313 South 2700 West     | 30,842 SF                |
| Building I                    | 28,560 SF                |
| Building III                  | 28,560 SF                |
| Single-Story Office Specific  | ations                   |
|                               |                          |
| LEED                          | Designed                 |
| LEED Suite Sizes              | Designed Up to 30,842 SF |
|                               |                          |
| Suite Sizes                   | Up to 30,842 SF          |