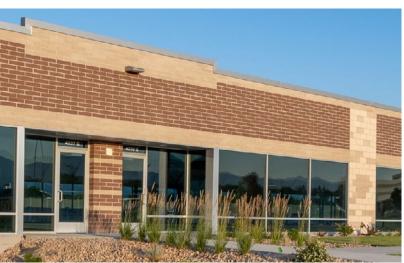

The unified architecture of St. John Properties' five buildings, totaling nearly 273,000 square feet of office space, provides Beltway West a campus-like business environment. Tenant sizes are available up to 154,190 square feet of space and offer businesses straight-forward, economical and high-utility space in a covenant-protected, well-maintained atmosphere.

| Single-Story Office Buildings |                          |
|-------------------------------|--------------------------|
| 4237–4261 South 2700 West     | 30,842 SF                |
| 4289-4313 South 2700 West     | 30,842 SF                |
| Building I                    | 28,560 SF                |
| Building III                  | 28,560 SF                |
| Single-Story Office Specific  | ations                   |
|                               |                          |
| LEED                          | Designed                 |
| LEED Suite Sizes              | Designed Up to 30,842 SF |
|                               |                          |
| Suite Sizes                   | Up to 30,842 SF          |