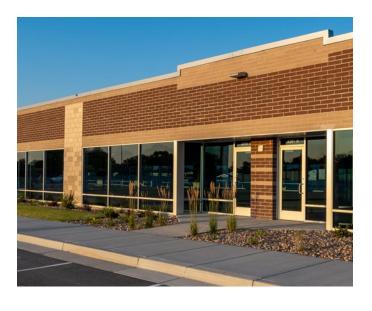

The unified architecture of St. John Properties' five buildings, totaling nearly 273,000 square feet of office space, provides Beltway West a campus-like business environment. Tenant sizes are available up to 154,190 square feet of space and offer businesses straight-forward, economical and high-utility space in a covenant-protected, well-maintained atmosphere.

| Single-Story Office Buildings |                          |
|-------------------------------|--------------------------|
| 4237–4261 South 2700 West     | 30,842 SF                |
| 4289-4313 South 2700 West     | 30,842 SF                |
| Building I                    | 28,560 SF                |
| Building III                  | 28,560 SF                |
| Single-Story Office Specific  | ations                   |
|                               |                          |
| LEED                          | Designed                 |
| LEED Suite Sizes              | Designed Up to 30,842 SF |
|                               |                          |
| Suite Sizes                   | Up to 30,842 SF          |