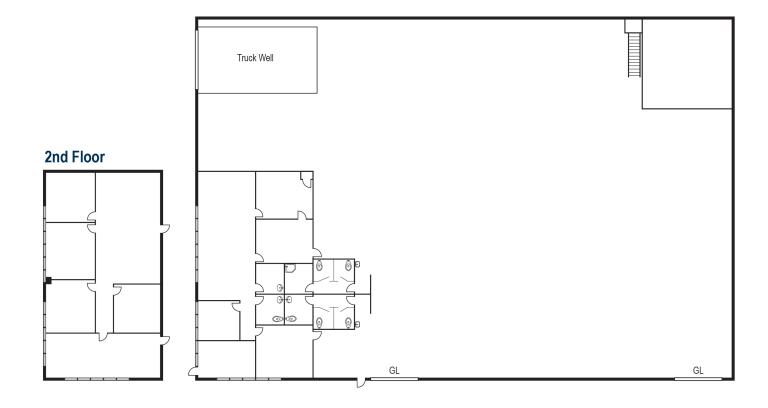

### **BUILDING FEATURES**

- ± 19,440 SF Freestanding Warehouse Building Situated on ± 34,669 SF Lot (Verify)
- ± 2,500 SF of Two-Story Office Space (Verify)
- Two (2) Ground Level Doors (10'w x 12'h)
- One (1) Dock High Truck Well
- Large Fully Fenced and Paved Storage Yard
- Heavy Power (TBD, Verify)
- · 20' Building Height
- High Image Building
- Excellent Access to 405, 405, 22 Freeways and Port of Long Beach
- Sublease Through December 31, 2026