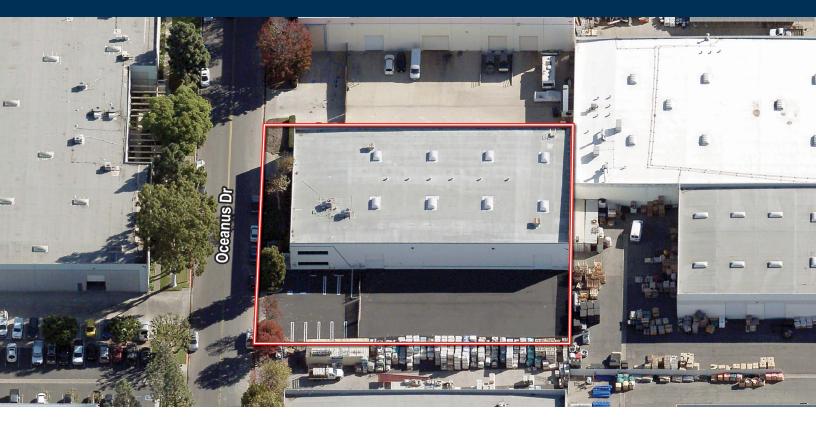

# FOR SUBLEASE | ± 19,440 SF

**Rare Freestanding Industrial with Truck Well and Large Fenced Yard** 5202 Oceanus Drive, Huntington Beach, CA

### **BUILDING FEATURES**

- ± 19,440 SF Freestanding Warehouse Building Situated on ± 34,669 SF Lot (Verify)
- ± 2,500 SF of Two-Story Office Space (Verify)
- Two (2) Ground Level Doors (10'w x 12'h)
- One (1) Dock High Truck Well
- Large Fully Fenced and Paved Storage Yard
- Heavy Power (TBD, Verify)
- · 20' Building Height
- High Image Building
- Excellent Access to 405, 405, 22 Freeways and Port of Long Beach
- Sublease Through December 31, 2026