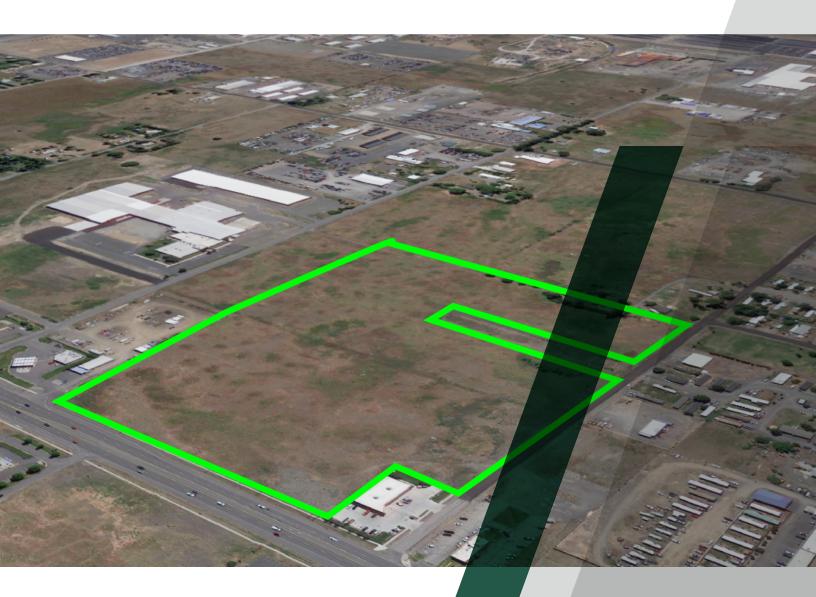

## // PROPERTY SUMMARY

### **PROPERTY DESCRIPTION**

- 4 Parcels for Sale in Airway Heights!
- Parcel 1 Pending
- Seller Financing Available
- 820 ft of Hwy 2 Frontage
- Parcels can be sold together or separately
- Less than 10 miles to Downtown Spokane
- Zoning: General Commercial & Light Industrial
- Neighboring tenants include Zak Designs, KFC, Panda

Express, Zips, AutoZone, Cenex and more

- 4.85 27.17 Acres
- 211,106 1,183,450 Square Feet

// PRESENTED BY: