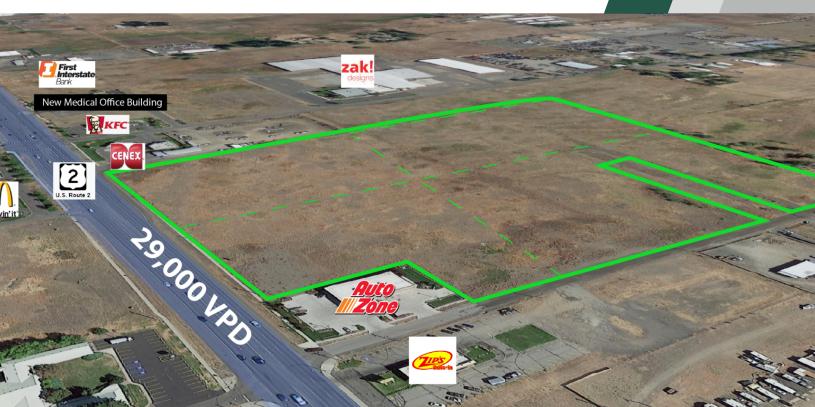

## // RETAILER MAP

Map data ©2024 Google Imagery ©2024 Airbus, CNES / Airbus, Landsat / Copernicus, Maxar Technologies, U.S. Geological Survey, USDA/FPAC/GEO

// PRESENTED BY:

Google

### **PROPERTY DESCRIPTION**

- 4 Parcels for Sale in Airway Heights!
- Parcel 1 Pending
- Seller Financing Available
- 820 ft of Hwy 2 Frontage
- Parcels can be sold together or separately
- Less than 10 miles to Downtown Spokane
- Zoning: General Commercial & Light Industrial
- Neighboring tenants include Zak Designs, KFC, Panda

Express, Zips, AutoZone, Cenex and more

- 4.85 27.17 Acres
- 211,106 1,183,450 Square Feet

// PRESENTED BY: