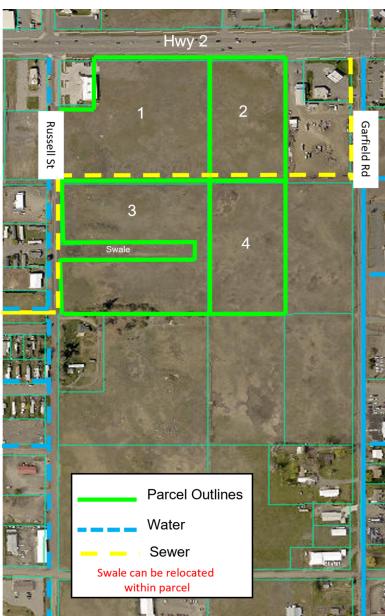

## // PARCEL MAP

| Parcel                          | Acres | Sq FT   | Pricing PSF | Total       |
|---------------------------------|-------|---------|-------------|-------------|
| Parcel 1: 15252.0304<br>Pending | 8.45  | 368,018 | \$5.00      | \$1,840,090 |
| Parcel 2: 15252.0153            | 4.85  | 211,106 | \$5.00      | \$1,055,530 |
| Parcel 3: 15252.0106            | 8.72  | 379,926 | \$5.00      | \$1,899,630 |
| Parcel 4: 15252.0154            | 5.15  | 224,400 | \$5.00      | \$1,122,000 |
| Total                           |       |         |             | \$5,917,250 |
|                                 | 1     |         |             |             |