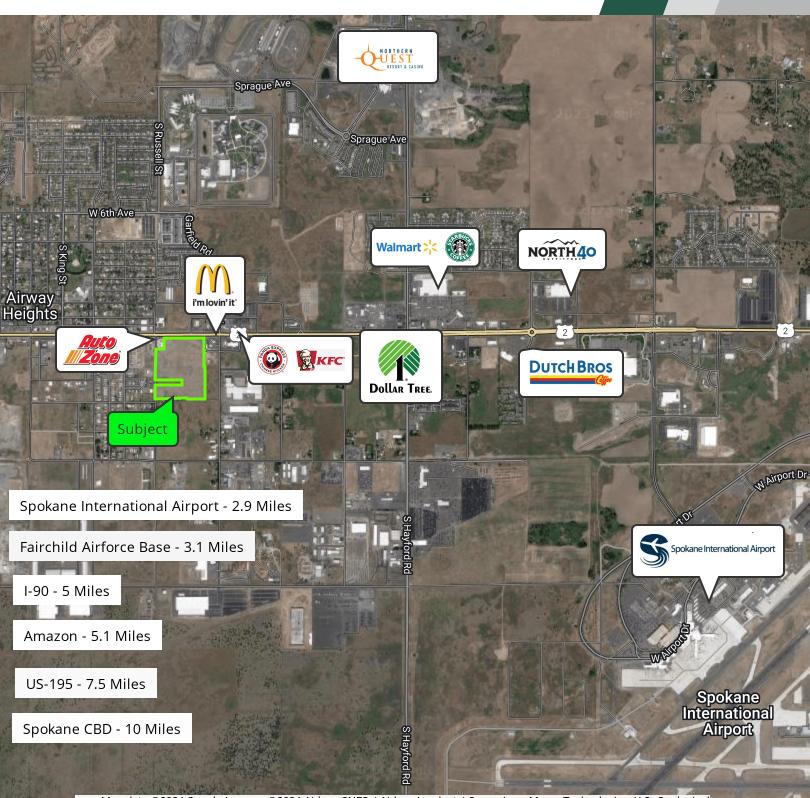

# // LOCATION MAP

// PRESENTED BY:

### LOCATION DESCRIPTION

Less than 3 miles to Fairchild Airforce Base, Walmart Super Center, Spokane International Airport, Amazon, and Interstate 90.

| DEMOGRAPHICS      | 1 MILE   | <b>5 MILES</b> | <b>10 MILES</b> |
|-------------------|----------|----------------|-----------------|
| Total Households  | 404      | 4,246          | 36,261          |
| Total Population  | 1,707    | 16,461         | 96,533          |
| Average HH Income | \$44,704 | \$51,513       | \$61,190        |