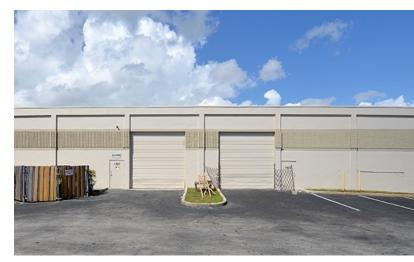

is ideal for small to medium sized light manufacturing and distribution users requiring a central location and upscale image. Highly visible pylon signage on both Copans Road and Powerline Road.

#### PROPERTY HIGHLIGHTS

- New hurricane rated impact glass storefront windows
- 3-Phase Power
- 22' clear ceiling height in warehouse
- · Retail Frontage on Copans Road
- 12' x 14' Grade Level Overhead Doors
- I-1 Zoning
- One mile from I-95



#### **JAN STOLOW**

Director of Property Management and Leasing Direct: 954.491.5505 | Cell: 954.658.4479 jan@levyrai.com

#### **HALEY PRESSER**

Property Manager / Sales Associate Direct: 954.491.5505 | Cell: 954.254.5386 haley@levyrai.com



# COPANS INDUSTRIAL PARK

1901-1945 WEST COPANS ROAD, POMPANO BEACH, FL 33064

### ADDITIONAL PHOTOS











#### **JAN STOLOW**

Director of Property Management and Leasing Direct: 954.491.5505 | Cell: 954.658.4479 jan@levyrai.com

#### **HALEY PRESSER**

Property Manager / Sales Associate Direct: 954.491.5505 | Cell: 954.254.5386 haley@levyrai.com