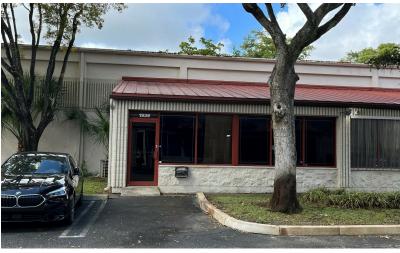

. This is ideal for small to medium sized light manufacturing and distribution users requiring a central location and upscale image. Highly visible pylon signage on both Copans Road and Powerline Road.

#### PROPERTY HIGHLIGHTS

- New hurricane rated impact glass storefront windows
- 3-Phase Power
- 22' clear ceiling height in warehouse
- · Retail Frontage on Copans Road
- 12' x 14' Grade Level Overhead Doors
- I-1 Zoning
- One mile from I-95



#### **JAN STOLOW**

Director of Property Management and Leasing Direct: 954.491.5505 | Cell: 954.658.4479 jan@levyrai.com

#### **HALEY PRESSER**

Property Manager / Sales Associate Direct: 954.491.5505 | Cell: 954.254.5386 haley@levyrai.com



# COPANS INDUSTRIAL PARK

1901-1945 WEST COPANS ROAD, POMPANO BEACH, FL 33064

### ADDITIONAL PHOTOS











#### **JAN STOLOW**

Director of Property Management and Leasing Direct: 954.491.5505 | Cell: 954.658.4479 jan@levyrai.com

#### **HALEY PRESSER**

Property Manager / Sales Associate Direct: 954.491.5505 | Cell: 954.254.5386 haley@levyrai.com