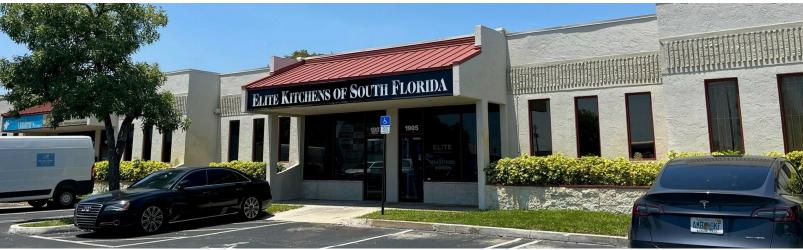

#### PROPERTY DESCRIPTION

Copans Industrial Park is a 76,284 SF, five building office/showroom/warehouse complex that fronts Copans Road. It is zoned I-1 (general industrial) and located less than a mile from I-95. The warehouse units are approximately 4,500 SF with 22' ceilings, 3-phase power and 10-20% office. Showroom unit sizes range from 2,000-4,000 SF which front the building and have new, hurricane rated impact glass store front windows. This is ideal for small to medium sized light manufacturing and distribution users requiring a central location and upscale image. Highly visible pylon signage on both Copans Road and Powerline Road.

#### PROPERTY HIGHLIGHTS

- New hurricane rated impact glass storefront windows
- 3-Phase Power
- 22' clear ceiling height in warehouse
- · Retail Frontage on Copans Road
- 12' x 14' Grade Level Overhead Doors
- I-1 Zoning
- One mile from I-95