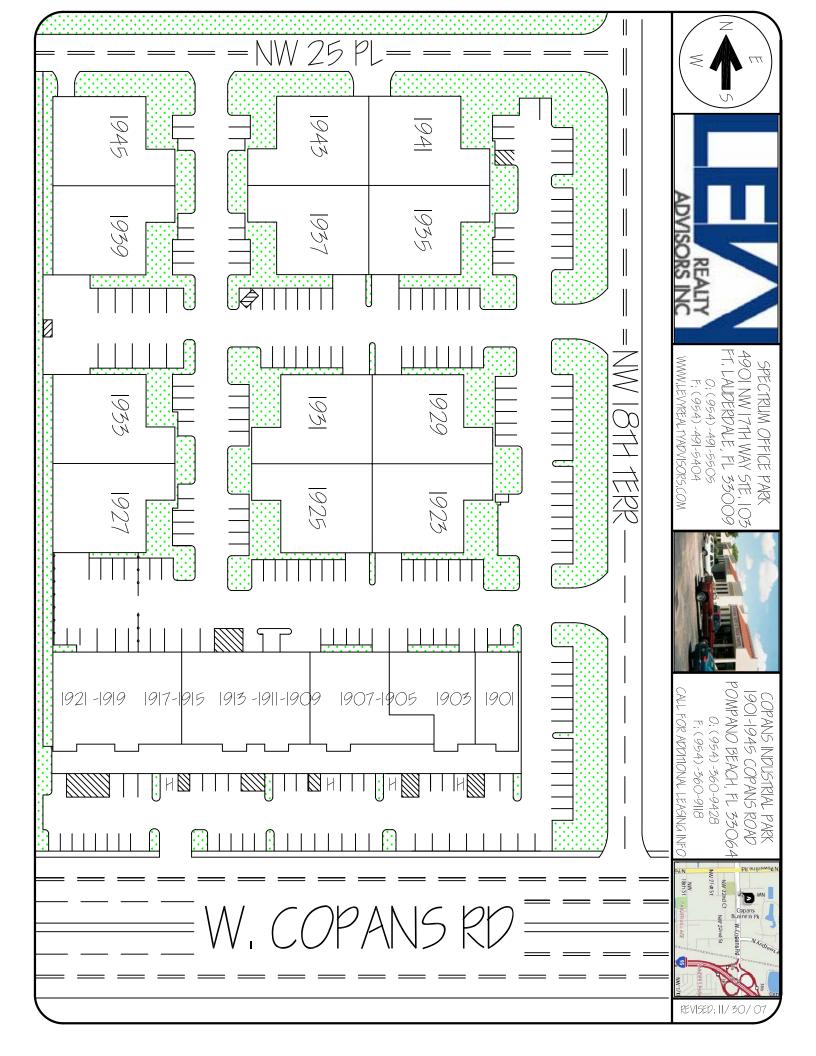

## COPANS INDUSTRIAL PARK

1901-1945 WEST COPANS ROAD, POMPANO BEACH, FL 33064

#### PROPERTY DESCRIPTION

Copans Industrial Park is a 76,284 SF, five building office/showroom/warehouse complex that fronts Copans Road. It is zoned I-1 (general industrial) and located less than a mile from I-95. The warehouse units are approximately 4,500 SF with 22' ceilings, 3-phase power and 10-20% office. Showroom unit sizes range from 2,000-4,000 SF which front the building and have new, hurricane rated impact glass store front windows. This is ideal for small to medium sized light manufacturing and distribution users requiring a central location and upscale image. Highly visible pylon signage on both Copans Road and Powerline Road.