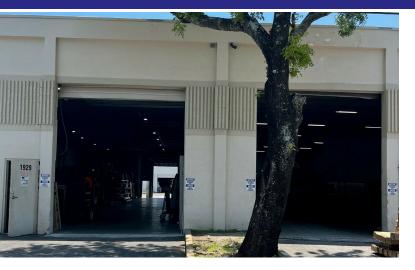

ws. This is ideal for small to medium sized light manufacturing and distribution users requiring a central location and upscale image. Highly visible pylon signage on both Copans Road and Powerline Road.

#### PROPERTY HIGHLIGHTS

- New hurricane rated impact glass storefront windows
- 3-Phase Power
- 22' clear ceiling height in warehouse
- · Retail Frontage on Copans Road
- 12' x 14' Grade Level Overhead Doors
- I-1 Zoning
- One mile from I-95



#### **JAN STOLOW**

Director of Property Management and Leasing Direct: 954.491.5505 | Cell: 954.658.4479 jan@levyrai.com

#### **HALEY PRESSER**

Property Manager / Sales Associate Direct: 954.491.5505 | Cell: 954.254.5386 haley@levyrai.com



# COPANS INDUSTRIAL PARK

1901-1945 WEST COPANS ROAD, POMPANO BEACH, FL 33064

### ADDITIONAL PHOTOS











#### **JAN STOLOW**

Director of Property Management and Leasing Direct: 954.491.5505 | Cell: 954.658.4479 jan@levyrai.com

#### **HALEY PRESSER**

Property Manager / Sales Associate Direct: 954.491.5505 | Cell: 954.254.5386 haley@levyrai.com