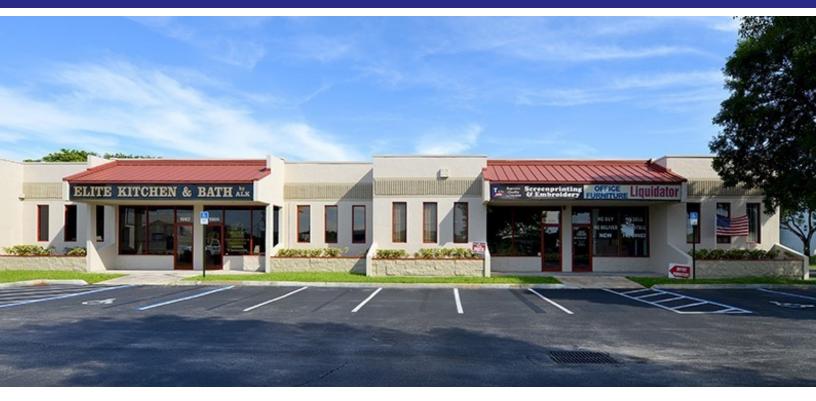

#### PROPERTY DESCRIPTION

Copans Industrial Park is a 76,284 SF, five building office/showroom/warehouse complex that fronts Copans Road. It is zoned I-1 (general industrial) and located less than a mile from I-95. The warehouse units are approximately 4,500 SF with 22' ceilings, 3-phase power and 10-20% office. Showroom unit sizes range from 2,000-4,000 SF which front the building and have new, hurricane rated impact glass store front windows. This is ideal for small to medium sized light manufacturing and distribution users requiring a central location and upscale image. Highly visible pylon signage on both Copans Road and Powerline Road.

#### PROPERTY HIGHLIGHTS

- New hurricane rated impact glass storefront windows
- 3-Phase Power
- 22' clear ceiling height in warehouse
- · Retail Frontage on Copans Road
- 12' x 14' Grade Level Overhead Doors
- I-1 Zoning
- One mile from I-95