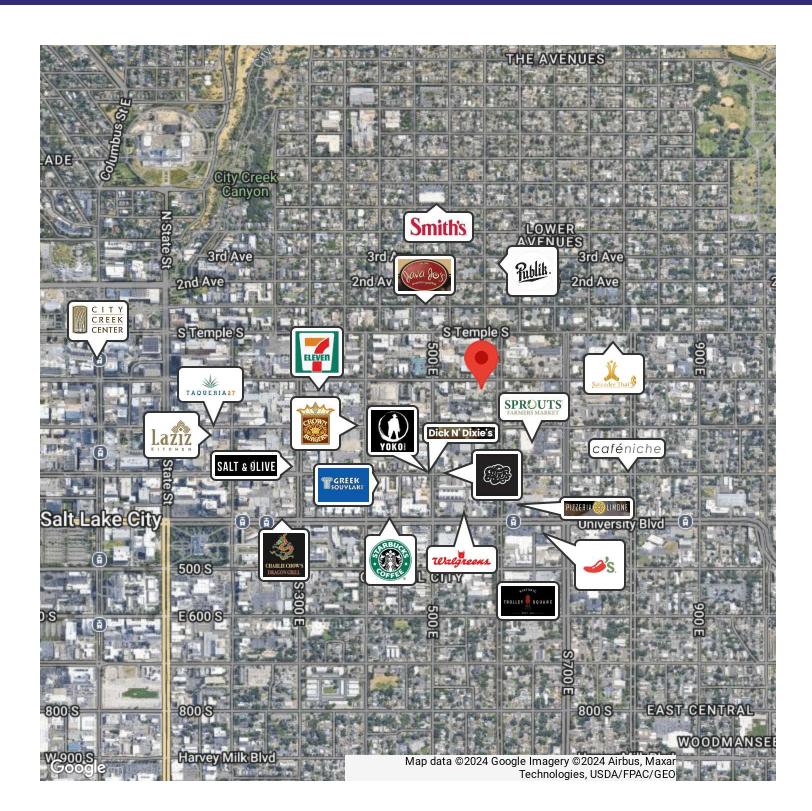

### 60 South 600 East, Salt Lake City, UT 84102

PROPERTY DESCRIPTION:

- Beautifully Updated 3-Level Office Condo
- Located Minutes from Downtown and Directly off Historic South Temple
- Rare Interior Staircase
- Private Shower
- Tall Ceilings, Lots of Natural Light and Skylights