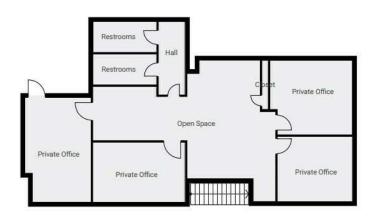

### 60 South 600 East, Salt Lake City, UT 84102

PROPERTY DESCRIPTION:

- Beautifully Updated 3-Level Office Condo
- Located Minutes from Downtown and Directly off Historic South Temple
- Rare Interior Staircase
- Private Shower
- Tall Ceilings, Lots of Natural Light and Skylights