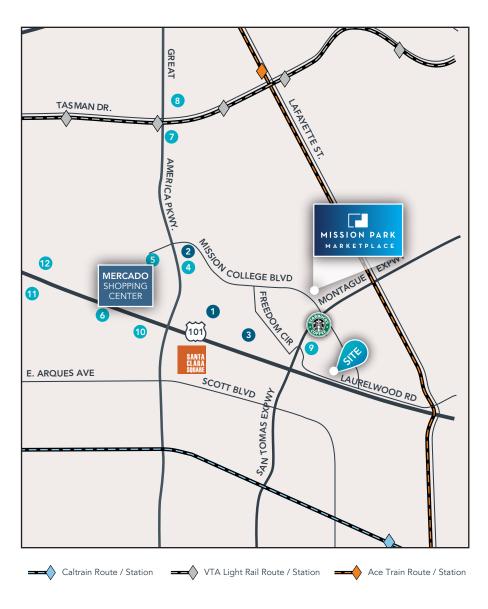

#### **Amenities Map**

#### NOTABLE NEIGHBORING RESTAURANTS

| 1 | Birk's     |
|---|------------|
| 2 | Parcel 104 |
| 3 | Pedro's    |

#### HOTELS

| 4  | Marriott             |
|----|----------------------|
| 5  | Holiday Inn          |
| 6  | Plaza Suites         |
| 7  | Hilton               |
| 8  | Hyatt                |
| 9  | Biltmore             |
| 10 | Embassy Suites       |
| 11 | Sheraton Four Points |

Ramada

#### SANTA CLARA SQUARE MARKETPLACE

Barebottle Brewing Company Chase Bank

Chipotle Mexican Grill CorePower Yoga Fleming's Steakhouse

Il Fornaio Opa! Puesto

Silverlake Ramen

Specialty's Cafe & Bakery

Starbucks Sur La Table The Halal Guys Verizon Wireless

Whole Foods Market

#### MERCADO SHOPPING CENTER

In-N-Out AMC Theaters Jamba Juice World Wraps

Tomatina Krispy Kreme Panda Express

Pho Hoa Noodle Soup FedEx Office

SmokeEaters Restaurant

Starbucks

TJMaxx Home Goods

Walmart Neighborhood Market

#### MISSION PARK MARKETPLACE

175-Room Element by Westin Mission Park Retail Shopping Center

Birk's Pedro's

Teriyaki Madness

Parcel 104 Starbucks Subway

For information, please contact: