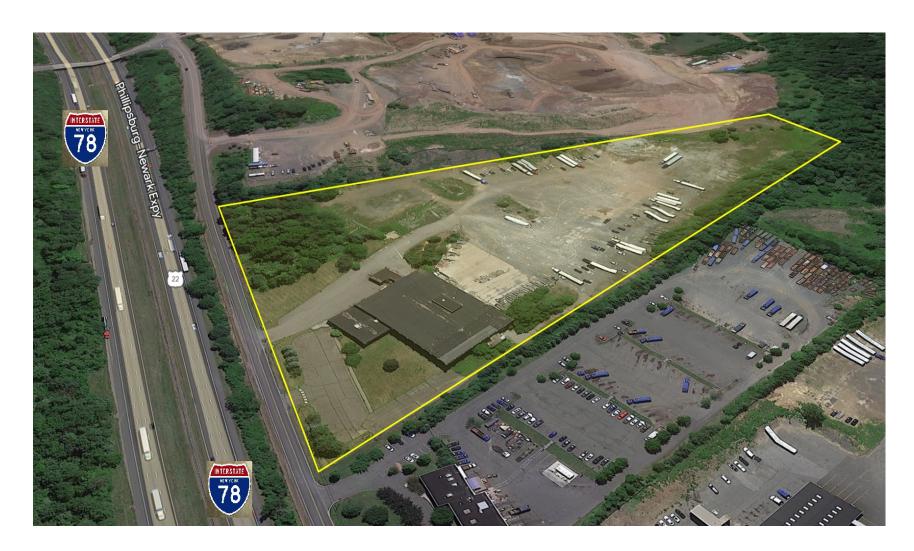

## AVAILABLE FOR LEASE

- 47,000 SF INDUSTRIAL BLDG. ON 15.68 ACRES
- +/- 11 ACRES OF OUTDOOR STORAGE
   OR TRAILER PARKING
- 30' CLEAR WAREHOUSE
- YARD IS LEVEL & STABLE
- IDEAL ACCESS & VISIBILTY FROM RT 78
- 45 MILES FROM PORT NEWARK