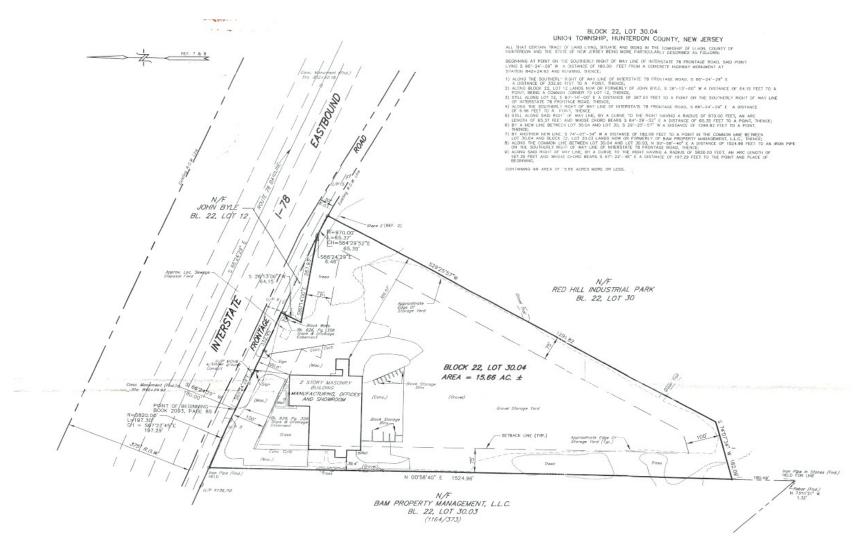

## AVAILABLE FOR LEASE

- 47,000 SF INDUSTRIAL BLDG. ON 15.68 ACRES
- +/- 11 ACRES OF OUTDOOR STORAGE
   OR TRAILER PARKING
- 30' CLEAR WAREHOUSE
- YARD IS LEVEL & STABLE
- IDEAL ACCESS & VISIBILTY FROM RT 78
- 45 MILES FROM PORT NEWARK