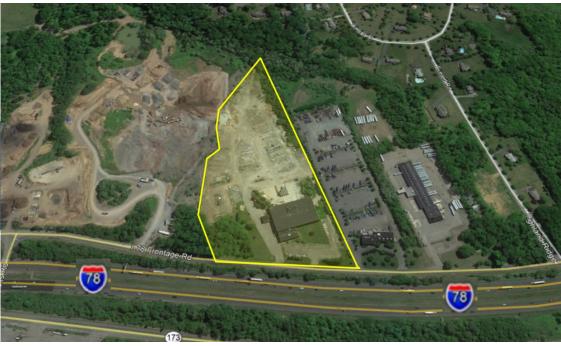

## AVAILABLE FOR LEASE

- 47,000 SF INDUSTRIAL BLDG. ON 15.68 ACRES
- +/- 11 ACRES OF OUTDOOR STORAGE
   OR TRAILER PARKING
- 30' CLEAR WAREHOUSE
- YARD IS LEVEL & STABLE
- IDEAL ACCESS & VISIBILTY FROM RT 78
- 45 MILES FROM PORT NEWARK