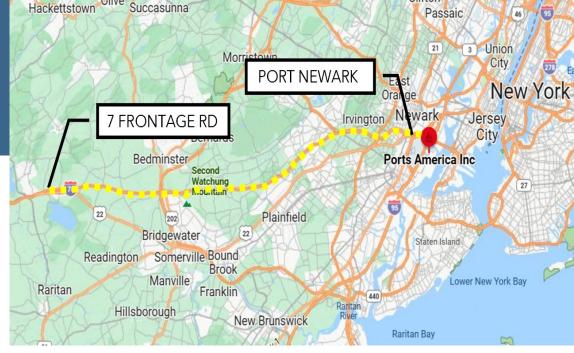

## FRONTAGE RD UNION TOWNSHIP, NJ 08809

## AVAILABLE FOR LEASE

- 47,000 SF INDUSTRIAL BLDG. ON 15.68 ACRES
- +/- 11 ACRES OF OUTDOOR STORAGE
   OR TRAILER PARKING
- 30' CLEAR WAREHOUSE
- YARD IS LEVEL & STABLE
- IDEAL ACCESS & VISIBILTY FROM RT 78
- 45 MILES FROM PORT NEWARK