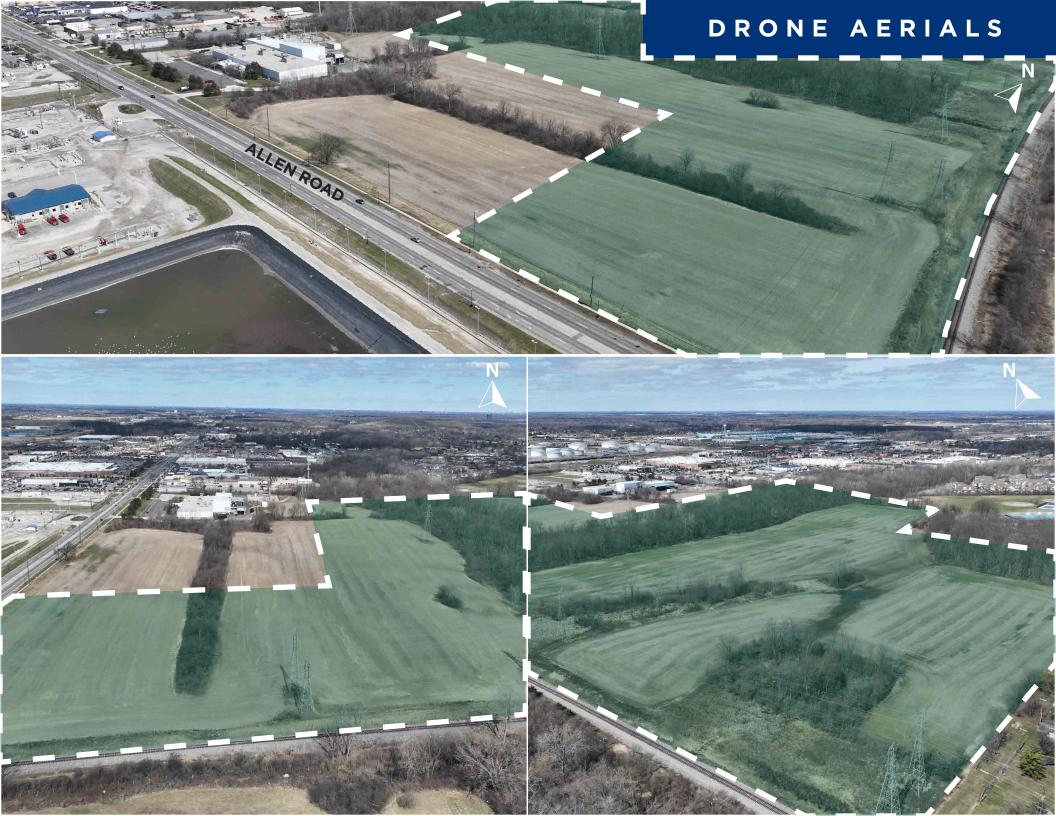

#### PROPERTY HIGHLIGHTS

WEST "HALF" OF THE PROPERTY WITH ALLEN ROAD FRONTAGE IS CURRENTLY ZONED HEAVY INDUSTRIAL (I-2) EAST "HALF" OF THE PROPERTY W/ ADJACENCY TO RESIDENTIAL IS CURRENTLY ZONED LIGHT INDUSTRIAL (I-1)

MARSH CREEK RUNS NORTH AND SOUND THROUGH THE CENTER OF THE SITE

IMMEDIATE ACCESS
TO 1-75 VIA THE WEST
ROAD INTERCHANGE

DIRECT ACROSS
ALLEN ROAD
FROM MARATHON
PETROLEUM
FACILITY

ACTIVE RAIL ALONG THE SOUTHERN BORDER

SITE FRONTAGE ALONG ALLEN ROAD SALE WILL REQUIRE
A PARCEL SPLIT AS
SELLER WILL NEED
TO RETAIN ACREAGE
AT THE NORTHWEST
PORTION ALONG
ALLEN ROAD

## MACRO AERIAL



# AREA MAP





### SITE PLAN



PROPERTY DETAILS:

PARCEL: +/- 77.5 ACRES

ZONING: LIGHT & HEAVY MANUFACTURING

**FOR SALE** 

PARCEL 1 TAX ID #: 59072990001701

PARCEL 2 TAX ID #: 59072990001702



### ALLEN & VAN HORN ROAD, WOODHAVEN, MI

EDWARD WUJEK
Executive Vice President
+1 248 351 2058
edward.wujek@cbre.com

LAUREN SCARPACE
Executive Vice President
+1 248 351 2060
lauren.scarpace@cbre.com

KELLY CUBBIN Vice President +1 248 936 6852 kelly.cubbin@cbre.com

© 2024 CBRE, Inc. All rights reserved. This information has been obtained from sources believed reliable, but has not been verified for accuracy or completeness. You should conduct a careful, independent investigation of the property and verify all information. Any reliance on this information is solely at your own risk. CBRE and the CBRE logo