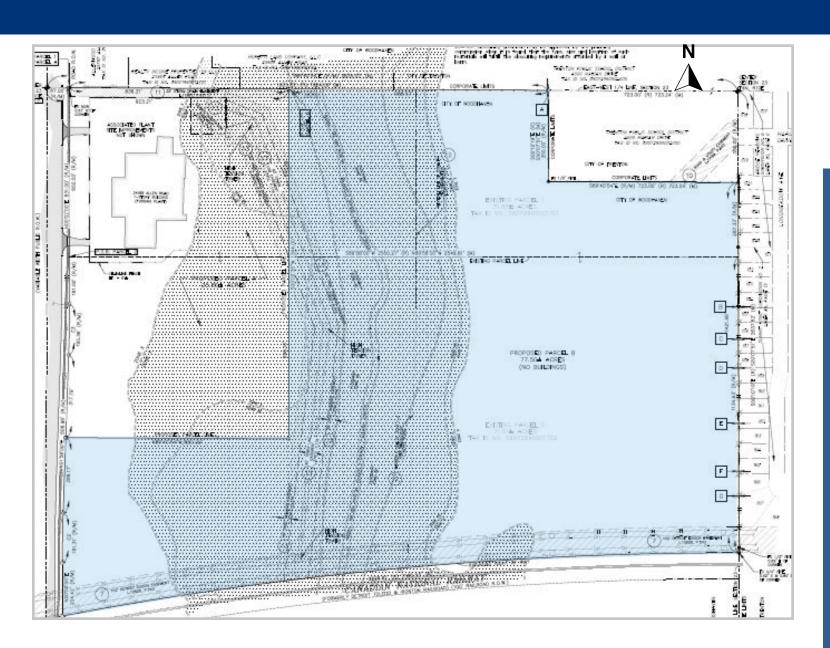

### SITE PLAN

PROPERTY DETAILS:

PARCEL: +/- 77.5 ACRES

ZONING: LIGHT & HEAVY MANUFACTURING

**FOR SALE** 

PARCEL 1 TAX ID #: 59072990001701

PARCEL 2 TAX ID #: 59072990001702

SITE FRONTAGE ALONG ALLEN ROAD SALE WILL REQUIRE
A PARCEL SPLIT AS
SELLER WILL NEED
TO RETAIN ACREAGE
AT THE NORTHWEST
PORTION ALONG
ALLEN ROAD

#### PROPERTY HIGHLIGHTS

WEST "HALF" OF THE PROPERTY WITH ALLEN ROAD FRONTAGE IS CURRENTLY ZONED HEAVY INDUSTRIAL (I-2) EAST "HALF" OF THE PROPERTY W/ ADJACENCY TO RESIDENTIAL IS CURRENTLY ZONED LIGHT INDUSTRIAL (I-1)