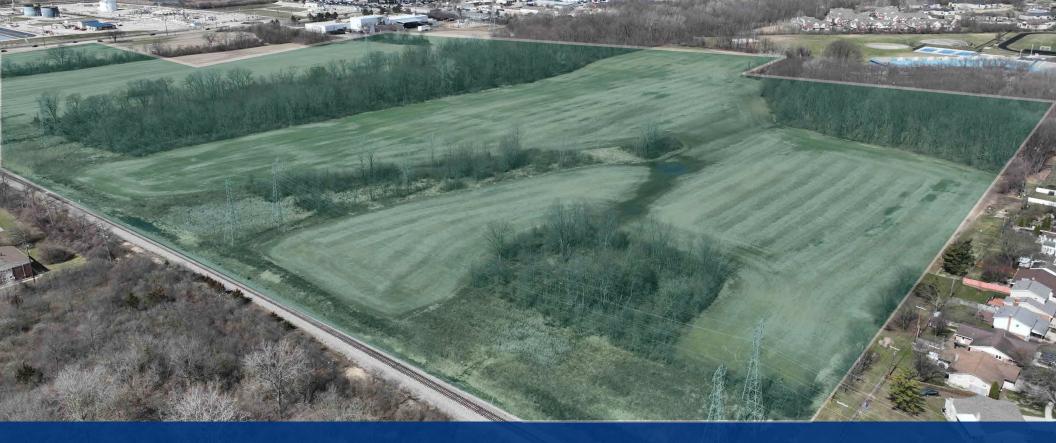

### PROPERTY HIGHLIGHTS

WEST "HALF" OF THE PROPERTY WITH ALLEN ROAD FRONTAGE IS CURRENTLY ZONED HEAVY INDUSTRIAL (I-2) EAST "HALF" OF THE PROPERTY W/ ADJACENCY TO RESIDENTIAL IS CURRENTLY ZONED LIGHT INDUSTRIAL (I-1)

MARSH CREEK RUNS NORTH AND SOUND THROUGH THE CENTER OF THE SITE

IMMEDIATE ACCESS
TO 1-75 VIA THE WEST
ROAD INTERCHANGE

DIRECT ACROSS
ALLEN ROAD
FROM MARATHON
PETROLEUM
FACILITY

ACTIVE RAIL ALONG THE SOUTHERN BORDER

SITE FRONTAGE ALONG ALLEN ROAD SALE WILL REQUIRE
A PARCEL SPLIT AS
SELLER WILL NEED
TO RETAIN ACREAGE
AT THE NORTHWEST
PORTION ALONG
ALLEN ROAD

## MACRO AERIAL



# AREA MAP





### SITE PLAN



PROPERTY DETAILS:

PARCEL: +/- 77.5 ACRES

ZONING: LIGHT & HEAVY MANUFACTURING

**FOR SALE** 

PARCEL 1 TAX ID #: 59072990001701

PARCEL 2 TAX ID #: 59072990001702



### ALLEN & VAN HORN ROAD, WOODHAVEN, MI

EDWARD WUJEK
Executive Vice President
+1 248 351 2058
edward.wujek@cbre.com

LAUREN SCARPACE
Executive Vice President
+1 248 351 2060
lauren.scarpace@cbre.com

KELLY CUBBIN Vice President +1 248 936 6852 kelly.cubbin@cbre.com

© 2024 CBRE, Inc. All rights reserved. This information has been obtained from sources believed reliable, but has not been verified for accuracy or completeness. You should conduct a careful, independent investigation of the property and verify all information. Any reliance on this information is solely at your own risk. CBRE and the CBRE logo are service marks of CBRE, Inc. All other marks displayed on this document are the property of their respective owners, and the use of such logos does not imply any affiliation with o