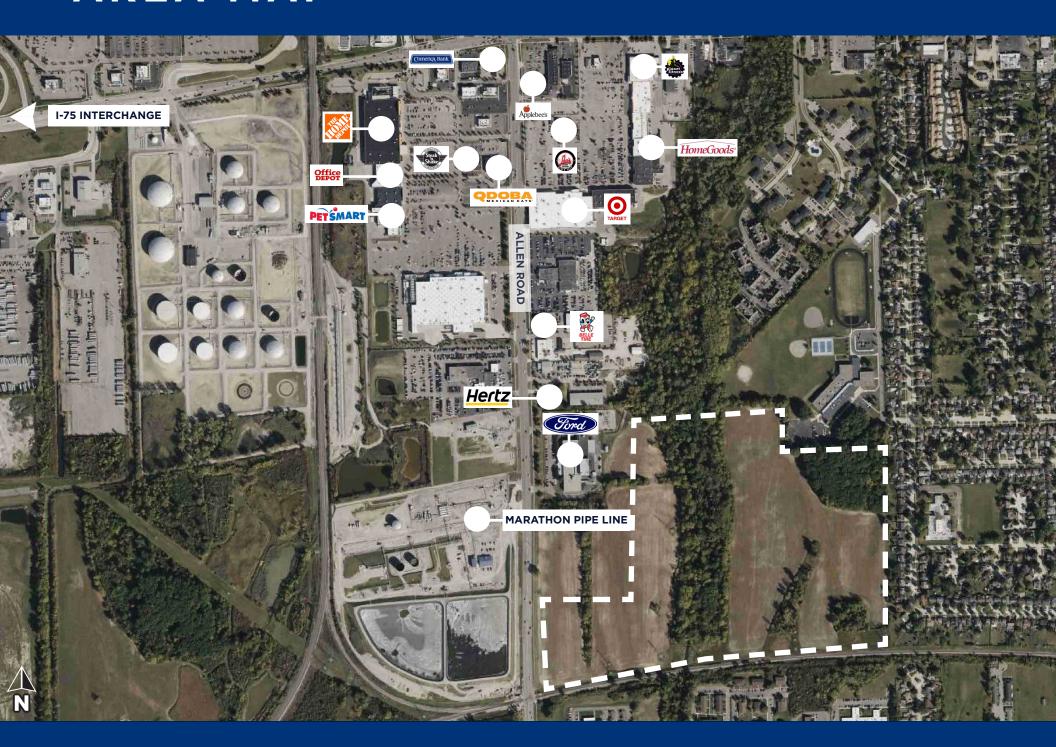

#### PROPERTY HIGHLIGHTS

WEST "HALF" OF THE PROPERTY WITH ALLEN ROAD FRONTAGE IS CURRENTLY ZONED HEAVY INDUSTRIAL (I-2) EAST "HALF" OF THE PROPERTY W/ ADJACENCY TO RESIDENTIAL IS CURRENTLY ZONED LIGHT INDUSTRIAL (I-1)

MARSH CREEK RUNS NORTH AND SOUND THROUGH THE CENTER OF THE SITE

IMMEDIATE ACCESS
TO 1-75 VIA THE WEST
ROAD INTERCHANGE

DIRECT ACROSS
ALLEN ROAD
FROM MARATHON
PETROLEUM
FACILITY

ACTIVE RAIL ALONG THE SOUTHERN BORDER

SITE FRONTAGE ALONG ALLEN ROAD SALE WILL REQUIRE
A PARCEL SPLIT AS
SELLER WILL NEED
TO RETAIN ACREAGE
AT THE NORTHWEST
PORTION ALONG
ALLEN ROAD