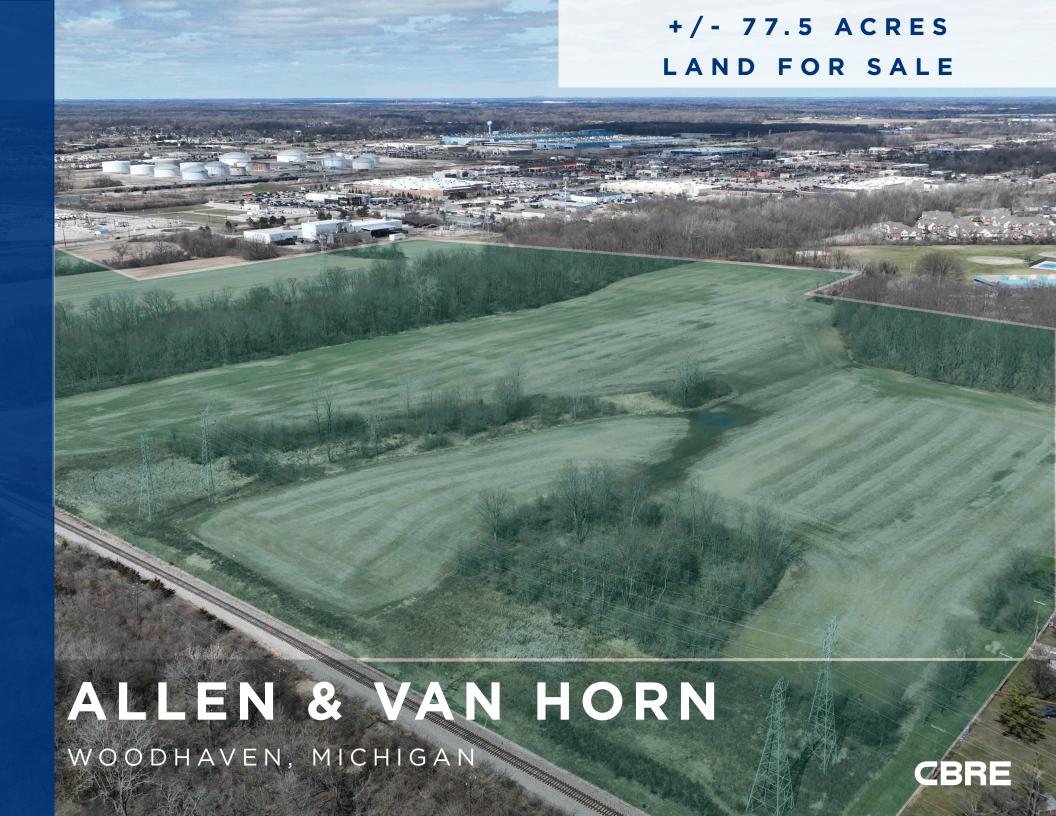

### SITE PLAN

PROPERTY DETAILS:

PARCEL: +/- 77.5 ACRES

ZONING: LIGHT & HEAVY MANUFACTURING

**FOR SALE** 

PARCEL 1 TAX ID #: 59072990001701

PARCEL 2 TAX ID #: 59072990001702