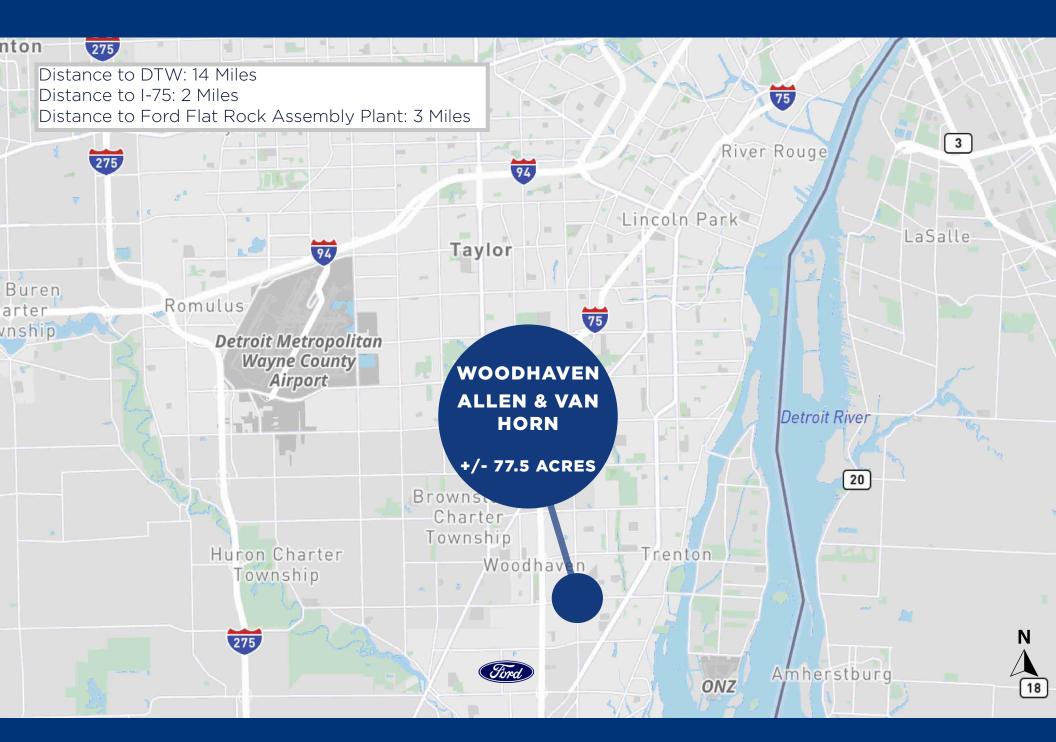

#### PROPERTY HIGHLIGHTS

WEST "HALF" OF THE PROPERTY WITH ALLEN ROAD FRONTAGE IS CURRENTLY ZONED HEAVY INDUSTRIAL (I-2) EAST "HALF" OF THE PROPERTY W/ ADJACENCY TO RESIDENTIAL IS CURRENTLY ZONED LIGHT INDUSTRIAL (I-1)

MARSH CREEK RUNS NORTH AND SOUND THROUGH THE CENTER OF THE SITE

IMMEDIATE ACCESS
TO 1-75 VIA THE WEST
ROAD INTERCHANGE

DIRECT ACROSS
ALLEN ROAD
FROM MARATHON
PETROLEUM
FACILITY

ACTIVE RAIL ALONG THE SOUTHERN BORDER

SITE FRONTAGE ALONG ALLEN ROAD SALE WILL REQUIRE
A PARCEL SPLIT AS
SELLER WILL NEED
TO RETAIN ACREAGE
AT THE NORTHWEST
PORTION ALONG
ALLEN ROAD

## MACRO AERIAL



# AREA MAP





### SITE PLAN



PROPERTY DETAILS:

PARCEL: +/- 77.5 ACRES

ZONING: LIGHT & HEAVY MANUFACTURING

**FOR SALE** 

PARCEL 1 TAX ID #: 59072990001701

PARCEL 2 TAX ID #: 59072990001702



### ALLEN & VAN HORN ROAD, WOODHAVEN, MI

EDWARD WUJEK
Executive Vice President
+1 248 351 2058
edward.wujek@cbre.com

LAUREN SCARPACE
Executive Vice President
+1 248 351 2060
lauren.scarpace@cbre.com

KELLY CUBBIN Vice President +1 248 936 6852 kelly.cubbin@cbre.com

© 2024 CBRE, Inc. All rights reserved. This information has been obtained from sources believed reliable, but has not been verified for accuracy or completeness. You should conduct a careful, independent investigation of the property and verify all information. Any reliance on this information is solely at your own risk. CBRE a