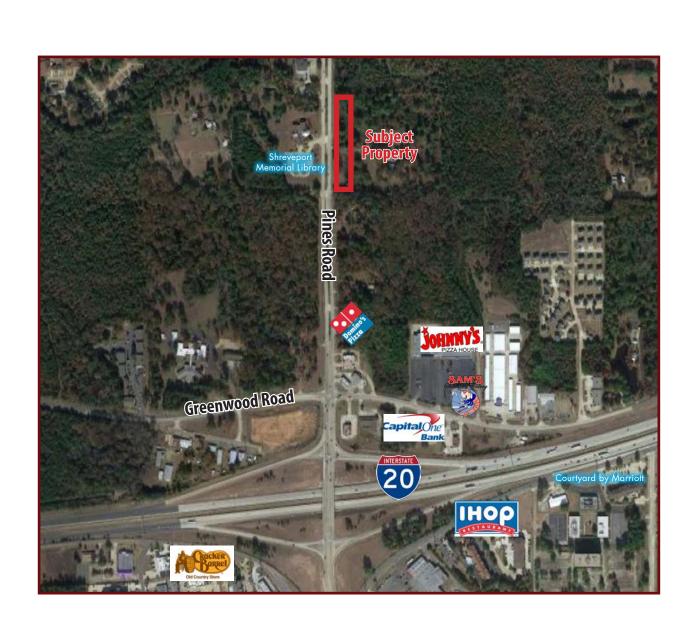

#### 4347 PINES ROAD, SHREVEPORT, LA 71119

- Great visibility
- 654 feet of frontage off Pines Road
- Zoned: R-E
- Traffic Count: 17,623 vehicles per day
- Easy access to I-20
- Home Depot, Walmart Supercenter, and National Restaurant concepts all within minutes from the location
- Sale Price: \$229,000