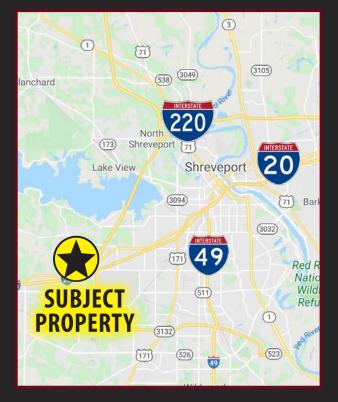

#### 4347 PINES ROAD, SHREVEPORT, LA 71119

- Great visibility
- 654 feet of frontage off Pines Road
- Zoned: R-E
- Traffic Count: 17,623 vehicles per day
- Easy access to I-20
- Home Depot, Walmart Supercenter, and National Restaurant concepts all within minutes from the location
- Sale Price: \$229,000