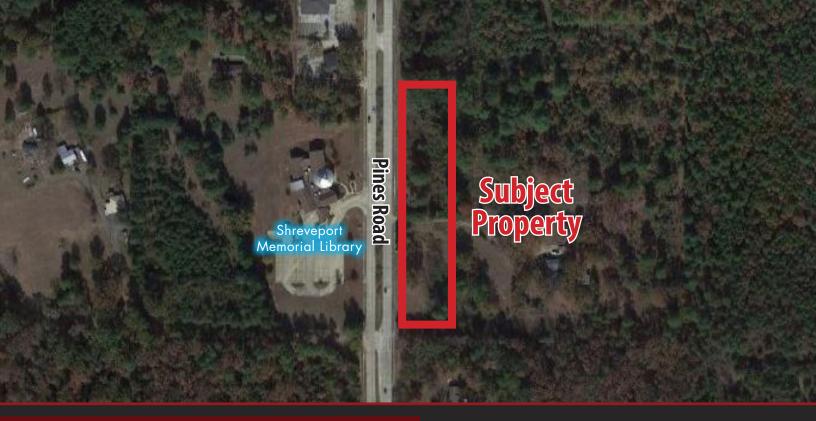

#### 4347 PINES ROAD, SHREVEPORT, LA 71119

- Great visibility
- 654 feet of frontage off Pines Road
- Zoned: R-E
- Traffic Count: 17,623 vehicles per day
- Easy access to I-20
- Home Depot, Walmart Supercenter, and National Restaurant concepts all within minutes from the location
- Sale Price: \$229,000