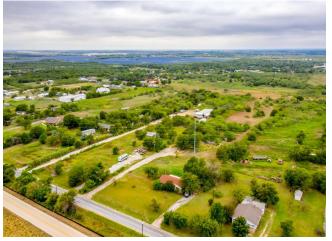

## 271 N Ward Rd

\$1,250,000

Was residential property but has so many commercial, industrial or development possibilities. Located across the street from a huge industrial park, down the street from several Solar Panel fields and just minutes away from a huge new residential development in the works. Uses might be mobile home park, storage unit facility, multifamily development.... Property is outside the city limits so no known restrictions on use. This is a must see property!!...

## 271 N Ward Rd, Midlothian, TX 76065

Was residential property but has so many commercial, industrial or development possibilities. Located across the street from a huge industrial park, down the street from several Solar Panel fields and just minutes away from a huge new residential development in the works. Uses might be mobile home park, storage unit facility, multifamily development.... Property is outside the city limits so no known restrictions on use. This is a must see property!!