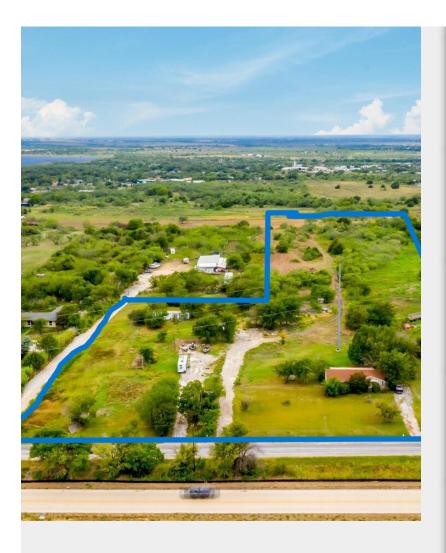

## 271 N Ward Rd

\$1,250,000

Was residential property but has so many commercial, industrial or development possibilities. Located across the street from a huge industrial park, down the street from several Solar Panel fields and just minutes away from a huge new residential development in the works. Uses might be mobile home park, storage unit facility, multifamily development.... Property is outside the city limits so no known restrictions on use. This is a must see property!!...

## 271 N Ward Rd, Midlothian, TX 76065

Was residential property but has so many commercial, industrial or development possibilities. Located across the street from a huge industrial park, down the street from several Solar Panel fields and just minutes away from a huge new residential development in the works. Uses might be mobile home park, storage unit facility, multifamily development.... Property is outside the city limits so no known restrictions on use. This is a must see property!!