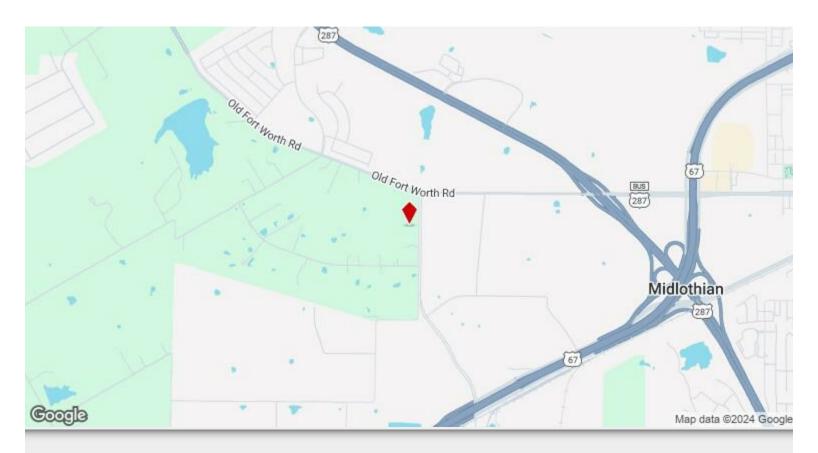

**271 N Ward Rd**271 N Ward Rd, Midlothian, TX 76065

Leslie Tapp Your Team Realty Inc 305 E 12th St,Joshua, TX 76058 leslie@yourteamrealty.com (817) 822-2537

| Price:            | \$1,250,000 |
|-------------------|-------------|
| Property Type:    | Land        |
| Property Subtype: | Commercial  |
| Proposed Use:     | Commercial  |
| Sale Type:        | Investment  |
| Total Lot Size:   | 6.90 AC     |
| No. Lots:         | 1           |
| APN / Parcel ID:  | 181147      |

## 271 N Ward Rd

\$1,250,000

Was residential property but has so many commercial, industrial or development possibilities. Located across the street from a huge industrial park, down the street from several Solar Panel fields and just minutes away from a huge new residential development in the works. Uses might be mobile home park, storage unit facility, multifamily development.... Property is outside the city limits so no known restrictions on use. This is a must see property!!...

## 271 N Ward Rd, Midlothian, TX 76065

Was residential property but has so many commercial, industrial or development possibilities. Located across the street from a huge industrial park, down the street from several Solar Panel fields and just minutes away from a huge new residential development in the works. Uses might be mobile home park, storage unit facility, multifamily development.... Property is outside the city limits so no known restrictions on use. This is a must see property!!