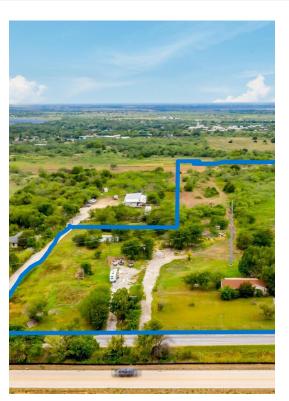

## 271 N Ward Rd

\$1,250,000

Was residential property but has so many commercial, industrial or development possibilities. Located across the street from a huge industrial park, down the street from several Solar Panel fields and just minutes away from a huge new residential development in the works. Uses might be mobile home park, storage unit facility, multifamily development.... Property is outside the city limits so no known restrictions on use. This is a must see property!!...

## 271 N Ward Rd, Midlothian, TX 76065

Was residential property but has so many commercial, industrial or development possibilities. Located across the street from a huge industrial park, down the street from several Solar Panel fields and just minutes away from a huge new residential development in the works. Uses might be mobile home park, storage unit facility, multifamily development.... Property is outside the city limits so no known restrictions on use. This is a must see property!!