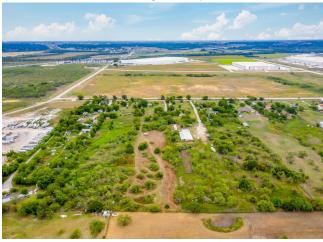

## 271 N Ward Rd

\$1,250,000

Was residential property but has so many commercial, industrial or development possibilities. Located across the street from a huge industrial park, down the street from several Solar Panel fields and just minutes away from a huge new residential development in the works. Uses might be mobile home park, storage unit facility, multifamily development.... Property is outside the city limits so no known restrictions on use. This is a must see property!!...

## 271 N Ward Rd, Midlothian, TX 76065

Was residential property but has so many commercial, industrial or development possibilities. Located across the street from a huge industrial park, down the street from several Solar Panel fields and just minutes away from a huge new residential development in the works. Uses might be mobile home park, storage unit facility, multifamily development.... Property is outside the city limits so no known restrictions on use. This is a must see property!!