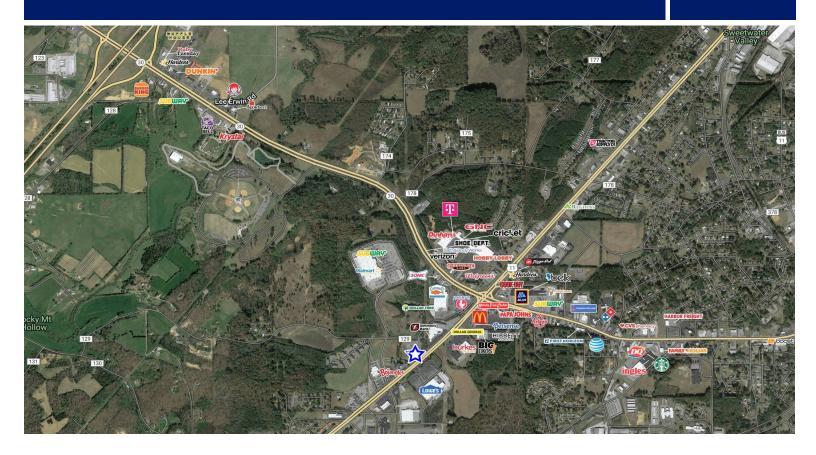

## Athens Shops 1712 Congress Pkwy S, Athens, TN 37303 McMinn County

#### SHOP SPACE AND PADS AVAILABLE

- Developing a new multi-tenant retail building, centrally located within McMinn County
- Opportunity for a Freestanding building with a drive thru
- Excellent visibility along US Route 11 at a signalized intersection shared with Lowe's Home Improvement

• Conveniently located close to I-75, Athens is the midway point between Chattanooga and Knoxville

• 20,000 + vehicles per day

• Close proximity to McMinn County Grade Schools (K-12), City & County Administrative Operations, Tennessee College of Applied Technology, and McMinn County Vocational School