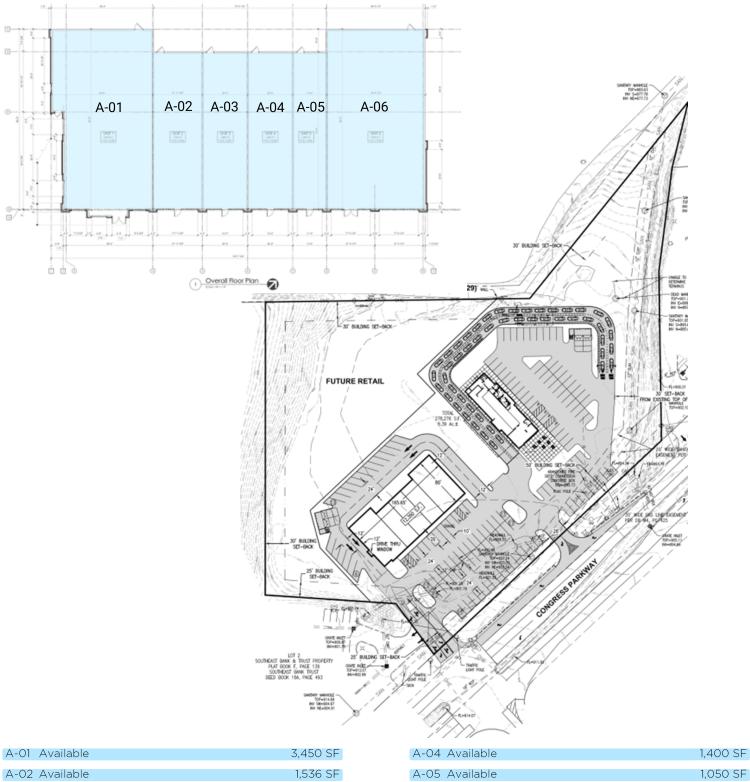

# Athens Shops

1712 Congress Pkwy S, Athens, TN 37303 McMinn County

A-06 Available

1,400 SF

| A-03 Available |  |
|----------------|--|
|                |  |

3,500 SF

TRICOR