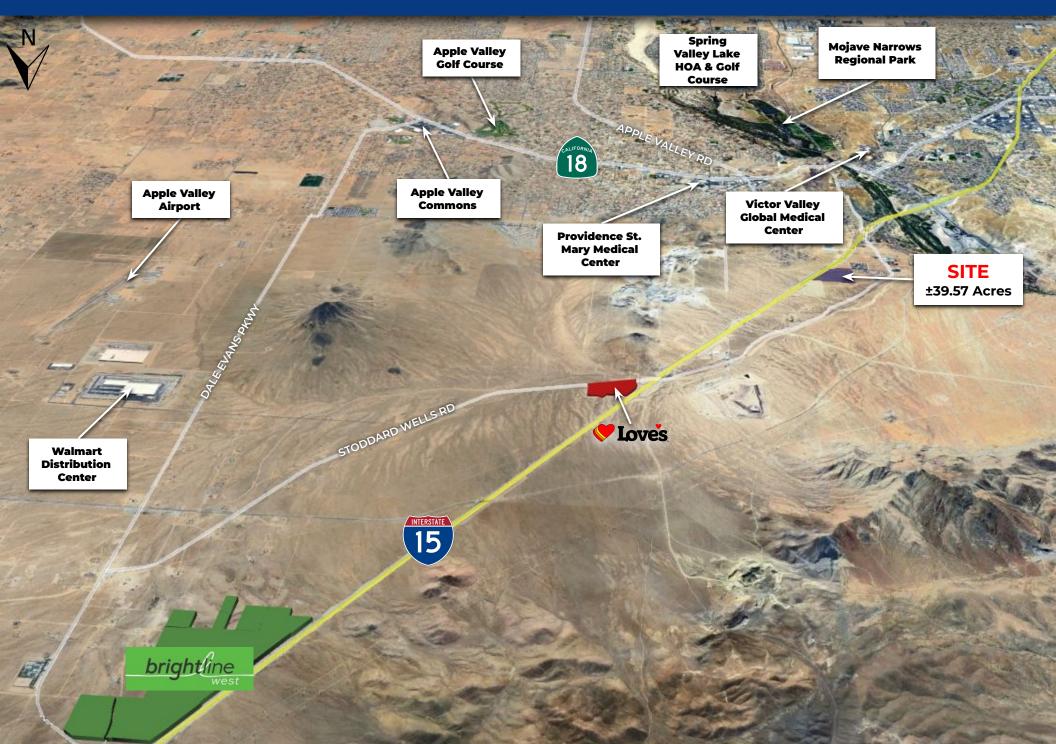

anties, expressed or implied, as to the accuracy of the information. All information so the accuracy of the information. All information so the accuracy of the information agency, government entity or property owner as applicable.

## SITE OVERVIEW

#### ±39.57 Acres | Venus Ave.



#### Site Attributes

- APN 0472-061-25
- ±39.57 Acres (±1,723,669 SF)
- Zoned MU-2, typically allows for R4 and C2 uses per the City of Victorville
- Situated within two miles of two I-15 interchanges
- Approximately ±1,650 feet of I-15 frontage along the east boundary of the property
- Easy access to future Brightline West Victor Valley Station at Dale Evans Parkway and I-15
- All utilities to site; buyer to verify
- Asking \$1,849,000.00 (\$46,727 per acre)

## AREA OVERVIEW

#### ±39.57 Acres | Venus Ave.



## PLAT MAP

#### ±39.57 Acres | Venus Ave.



The information contained herein has been secured from sources we believe to be reliable. Kursch Group, Inc. and/or agents involved, make no representations or warranties, expressed or implied, as to the accuracy of the information. All information should be verified with another outside agency, government entity or property owner as applicable.



### 12180 Ridgecrest Rd. Ste. 232 Victorville, CA 92395 760.983.2383 | www.kurschgroup.com

### Jeremy Schmidt

jschmidt@kurschgroup.com 760.983.2593 DRE #01310579

### Aiden Schmidt

aschmidt@kurschgroup.com 760.983.2592 DRE #02201573