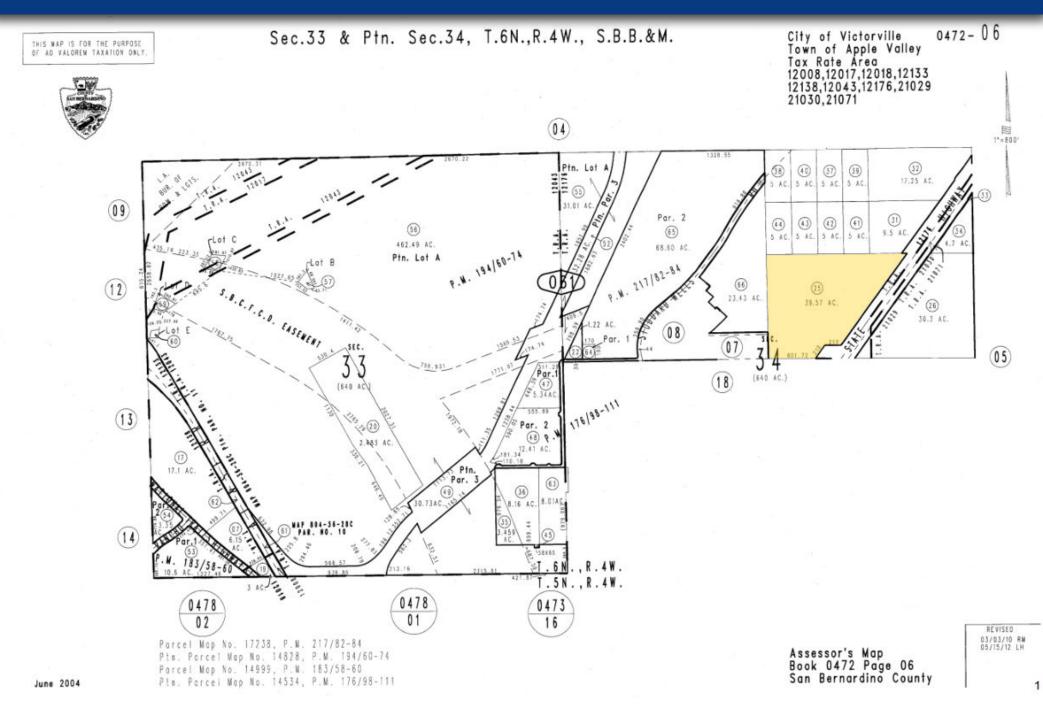

## PLAT MAP

#### ±39.57 Acres | Venus Ave.

The information contained herein has been secured from sources we believe to be reliable. Kursch Group, Inc. and/or agents involved, make no representations or warranties, expressed or implied, as to the accuracy of the information. All information should be verified with another outside agency, government entity or property owner as applicable.