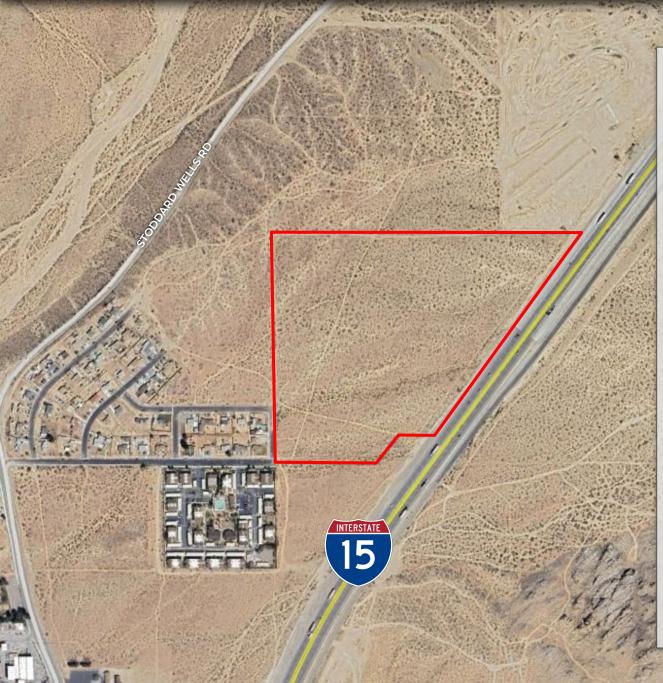

## SITE OVERVIEW

#### ±39.57 Acres | Venus Ave.

#### Site Attributes

- APN 0472-061-25
- ±39.57 Acres (±1,723,669 SF)
- Zoned MU-2, typically allows for R4 and C2 uses per the City of Victorville
- Situated within two miles of two I-15 interchanges
- Approximately ±1,650 feet of I-15 frontage along the east boundary of the property
- Easy access to future Brightline West Victor Valley Station at Dale Evans Parkway and I-15
- All utilities to site; buyer to verify
- Asking \$1,849,000.00 (\$46,727 per acre)