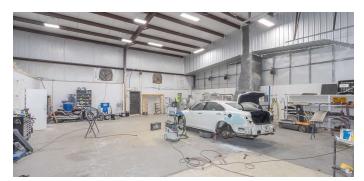

## **PROPERTY DESCRIPTION**

1384 Victor Hill Rd. represents a great opportunity to purchase a turnkey tractor trailer and bus painting facility with copious outdoor storage n a great location. The property is approximately 5,000/SF with 800/SF of office space. Property features two spray booths (a 50×25 downdraft with air make up unit and a 55×25 with side draft) a 325/SF mixing room, and a 15HP helical air compressor with 2 driers that will convey with the sale. There is also a large fiber reinforced concrete apron surrounding the building for parking/storage of large trucks/heavy equipment. The property lends itself to a variety of uses but it specifically tailored to painting trucks, trailers, buses, and heavy equipment.