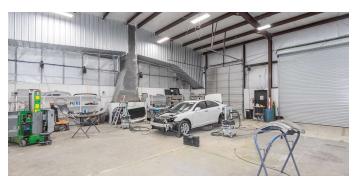

## **PROPERTY DESCRIPTION**

1384 Victor Hill Rd. represents a great opportunity to purchase a turnkey tractor trailer and bus painting facility with copious outdoor storage n a great location. The property is approximately 5,000/SF with 800/SF of office space. Property features two spray booths (a 50×25 downdraft with air make up unit and a 55×25 with side draft) a 325/SF mixing room, and a 15HP helical air compressor with 2 driers that will convey with the sale. There is also a large fiber reinforced concrete apron surrounding the building for parking/storage of large trucks/heavy equipment. The property lends itself to a variety of uses but it specifically tailored to painting trucks, trailers, buses, and heavy equipment.