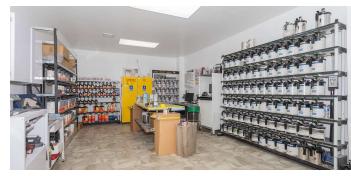

## **PROPERTY DESCRIPTION**

1384 Victor Hill Rd. represents a great opportunity to purchase a turnkey tractor trailer and bus painting facility with copious outdoor storage n a great location. The property is approximately 5,000/SF with 800/SF of office space. Property features two spray booths (a 50×25 downdraft with air make up unit and a 55×25 with side draft) a 325/SF mixing room, and a 15HP helical air compressor with 2 driers that will convey with the sale. There is also a large fiber reinforced concrete apron surrounding the building for parking/storage of large trucks/heavy equipment. The property lends itself to a variety of uses but it specifically tailored to painting trucks, trailers, buses, and heavy equipment.