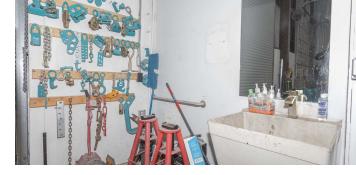

## **PROPERTY DESCRIPTION**

1384 Victor Hill Rd. represents a great opportunity to purchase a turnkey tractor trailer and bus painting facility with copious outdoor storage n a great location. The property is approximately 5,000/SF with 800/SF of office space. Property features two spray booths (a 50×25 downdraft with air make up unit and a 55×25 with side draft) a 325/SF mixing room, and a 15HP helical air compressor with 2 driers that will convey with the sale. There is also a large fiber reinforced concrete apron surrounding the building for parking/storage of large trucks/heavy equipment. The property lends itself to a variety of uses but it specifically tailored to painting trucks, trailers, buses, and heavy equipment.