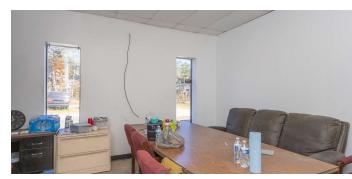

## **PROPERTY DESCRIPTION**

1384 Victor Hill Rd. represents a great opportunity to purchase a turnkey tractor trailer and bus painting facility with copious outdoor storage n a great location. The property is approximately 5,000/SF with 800/SF of office space. Property features two spray booths (a 50×25 downdraft with air make up unit and a 55×25 with side draft) a 325/SF mixing room, and a 15HP helical air compressor with 2 driers that will convey with the sale. There is also a large fiber reinforced concrete apron surrounding the building for parking/storage of large trucks/heavy equipment. The property lends itself to a variety of uses but it specifically tailored to painting trucks, trailers, buses, and heavy equipment.