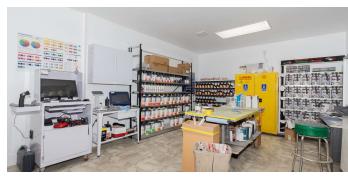

## **PROPERTY DESCRIPTION**

1384 Victor Hill Rd. represents a great opportunity to purchase a turnkey tractor trailer and bus painting facility with copious outdoor storage n a great location. The property is approximately 5,000/SF with 800/SF of office space. Property features two spray booths (a 50×25 downdraft with air make up unit and a 55×25 with side draft) a 325/SF mixing room, and a 15HP helical air compressor with 2 driers that will convey with the sale. There is also a large fiber reinforced concrete apron surrounding the building for parking/storage of large trucks/heavy equipment. The property lends itself to a variety of uses but it specifically tailored to painting trucks, trailers, buses, and heavy equipment.