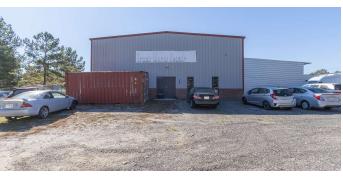

## **PROPERTY DESCRIPTION**

1384 Victor Hill Rd. represents a great opportunity to purchase a turnkey tractor trailer and bus painting facility with copious outdoor storage n a great location. The property is approximately 5,000/SF with 800/SF of office space. Property features two spray booths (a 50×25 downdraft with air make up unit and a 55×25 with side draft) a 325/SF mixing room, and a 15HP helical air compressor with 2 driers that will convey with the sale. There is also a large fiber reinforced concrete apron surrounding the building for parking/storage of large trucks/heavy equipment. The property lends itself to a variety of uses but it specifically tailored to painting trucks, trailers, buses, and heavy equipment.