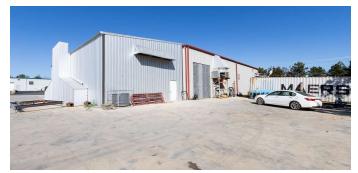

## **PROPERTY DESCRIPTION**

1384 Victor Hill Rd. represents a great opportunity to purchase a turnkey tractor trailer and bus painting facility with copious outdoor storage n a great location. The property is approximately 5,000/SF with 800/SF of office space. Property features two spray booths (a 50×25 downdraft with air make up unit and a 55×25 with side draft) a 325/SF mixing room, and a 15HP helical air compressor with 2 driers that will convey with the sale. There is also a large fiber reinforced concrete apron surrounding the building for parking/storage of large trucks/heavy equipment. The property lends itself to a variety of uses but it specifically tailored to painting trucks, trailers, buses, and heavy equipment.