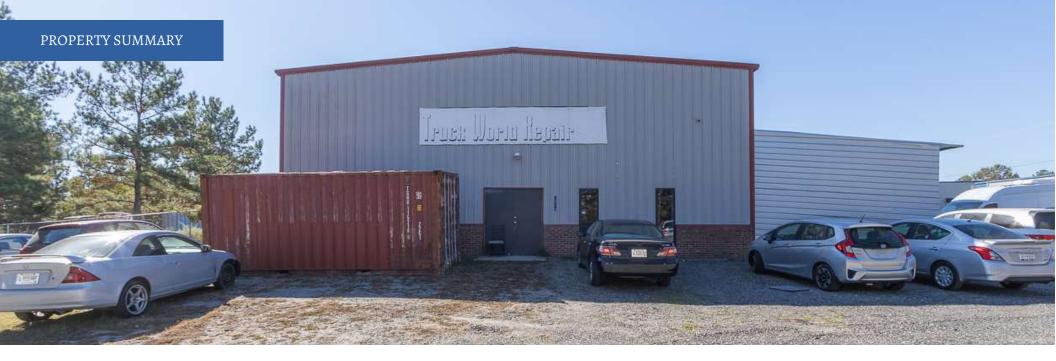

## **PROPERTY DESCRIPTION**

1384 Victor Hill Rd. represents a great opportunity to purchase a turnkey tractor trailer and bus painting facility with copious outdoor storage n a great location. The property is approximately 5,000/SF with 800/SF of office space. Property features two spray booths (a 50×25 downdraft with air make up unit and a 55×25 with side draft) a 325/SF mixing room, and a 15HP helical air compressor with 2 driers that will convey with the sale. There is also a large fiber reinforced concrete apron surrounding the building for parking/storage of large trucks/heavy equipment. The property lends itself to a variety of uses but it specifically tailored to painting trucks, trailers, buses, and heavy equipment.