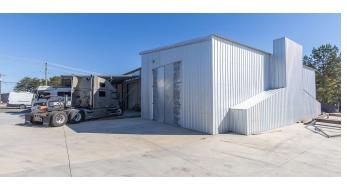

## **PROPERTY DESCRIPTION**

1384 Victor Hill Rd. represents a great opportunity to purchase a turnkey tractor trailer and bus painting facility with copious outdoor storage n a great location. The property is approximately 5,000/SF with 800/SF of office space. Property features two spray booths (a 50×25 downdraft with air make up unit and a 55×25 with side draft) a 325/SF mixing room, and a 15HP helical air compressor with 2 driers that will convey with the sale. There is also a large fiber reinforced concrete apron surrounding the building for parking/storage of large trucks/heavy equipment. The property lends itself to a variety of uses but it specifically tailored to painting trucks, trailers, buses, and heavy equipment.