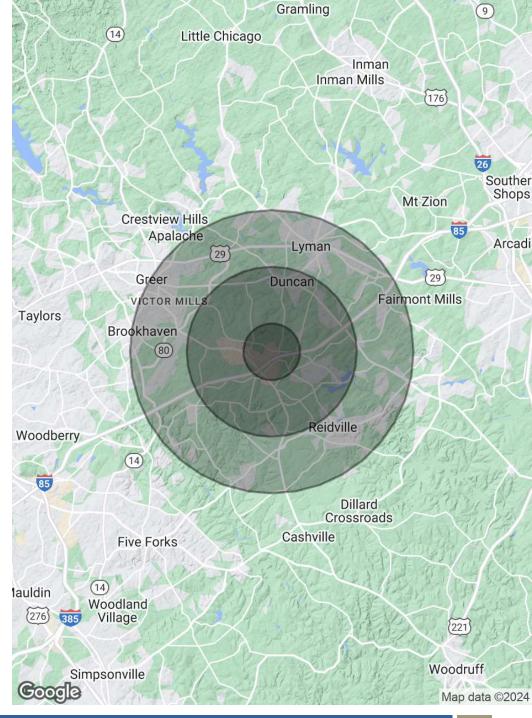

## DEMOGRAPHICS MAP & REPORT

| POPULATION           | 1 MILE | 3 MILES | 5 MILES |
|----------------------|--------|---------|---------|
| Total Population     | 825    | 12,252  | 45,936  |
| Average Age          | 37.1   | 36.2    | 37.2    |
| Average Age (Male)   | 43.7   | 35.9    | 35.8    |
| Average Age (Female) | 27.2   | 34.9    | 38.2    |

| HOUSEHOLDS & INCOME | 1 MILE    | 3 MILES   | 5 MILES   |
|---------------------|-----------|-----------|-----------|
| Total Households    | 280       | 4,680     | 17,961    |
| # of Persons per HH | 2.9       | 2.6       | 2.6       |
| Average HH Income   | \$74,008  | \$69,690  | \$68,603  |
| Average House Value | \$164,959 | \$174,501 | \$174,926 |

2020 American Community Survey (ACS)

**MAX KINSER** 

Vice President

**Direct:** 404.791.0865 max@mccoywright.com