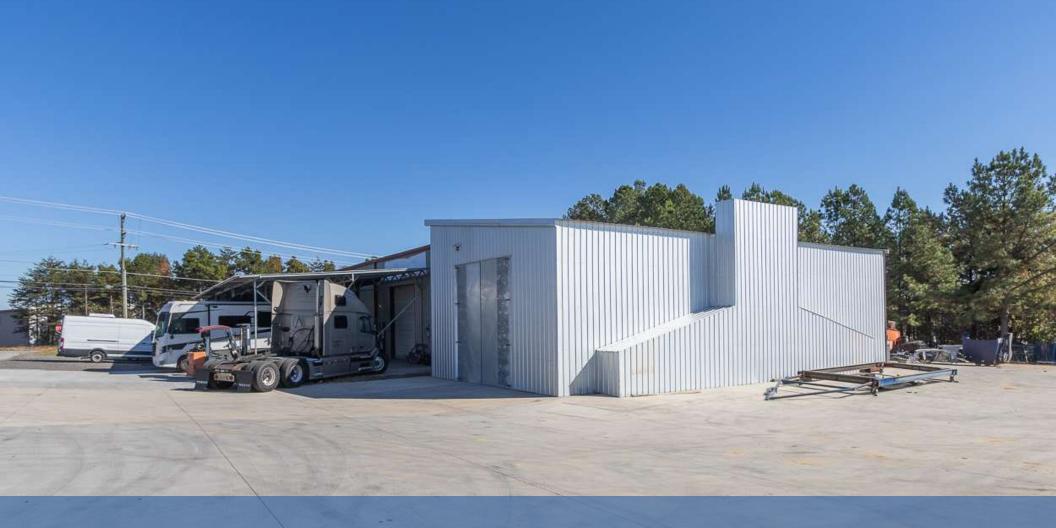

## **PROPERTY DESCRIPTION**

1384 Victor Hill Rd. represents a great opportunity to purchase a turnkey tractor trailer and bus painting facility with copious outdoor storage n a great location. The property is approximately 5,000/SF with 800/SF of office space. Property features two spray booths (a 50×25 downdraft with air make up unit and a 55×25 with side draft) a 325/SF mixing room, and a 15HP helical air compressor with 2 driers that will convey with the sale. There is also a large fiber reinforced concrete apron surrounding the building for parking/storage of large trucks/heavy equipment. The property lends itself to a variety of uses but it specifically tailored to painting trucks, trailers, buses, and heavy equipment.