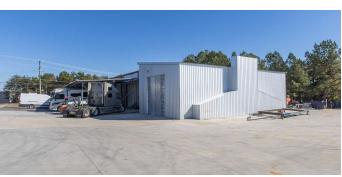

## **PROPERTY DESCRIPTION**

1384 Victor Hill Rd. represents a great opportunity to purchase a turnkey tractor trailer and bus painting facility with copious outdoor storage n a great location. The property is approximately 5,000/SF with 800/SF of office space. Property features two spray booths (a 50×25 downdraft with air make up unit and a 55×25 with side draft) a 325/SF mixing room, and a 15HP helical air compressor with 2 driers that will convey with the sale. There is also a large fiber reinforced concrete apron surrounding the building for parking/storage of large trucks/heavy equipment. The property lends itself to a variety of uses but it specifically tailored to painting trucks, trailers, buses, and heavy equipment.