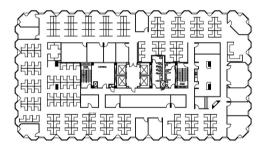

nter Space Available! \*\* Up to 65,000 RSF Available | Oth Floor-19.275 RSF | | Sth Floor-19.275 RS



# WHY MOVE HERE?

- 7:1,000 Parking Ratio with a Covered Parking Garage Available
- Back-up Generator and Dual Feed Power
- Amenity Center Full Service Gym, Tenant Lounge, On-Site Deli, Multiple Training Rooms (up to 75 chairs)
- Full Floors & "Plug and Play" Furniture Available
- Located in between I-35 and 183 in Dallas
- Signage Available



**Dallas, TX 75247** 

# MOVE-IN READY SUITES FROM 7.900 - 65.000 RSF

### **LEASING INFORMATION**

Kolby Dickerson kdickerson@txreproperties.com 214-534-1599 Grant Gomez grant@txreproperties.com 214-734-4725







# **Suite 200N**

18,371 RSF



# **Suite 600N**

10.028 RSF



# 9th Floor - N

19,275 RSF

166 Workstations 12 Offices Break Room



# 10th Floor- N

19,275 RSF

77 Workstations 16 Offices Break Room



# **AMENITIES**

- Fresh Deli
- Fitness Center with
   Shower Facilities
- Tenant Lounge
- Multiple Conference
   Centers
   (accommodates 100
   people)
- On-Site Management,
   Security, and
   Engineering

# Plug and Play Full Floor Available

## **LEASING INFORMATION**

Kolby Dickerson kdickerson@txreproperties.com 214-534-1599 Sam Davis sdavis@txreproperties.com 214-684-7197