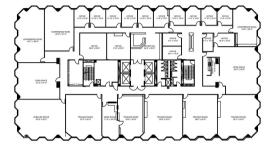

# 9th Floor - N

19,275 RSF

166 Workstations 12 Offices Break Room

# 10th Floor- N

19,275 RSF

77 Workstations 16 Offices Break Room