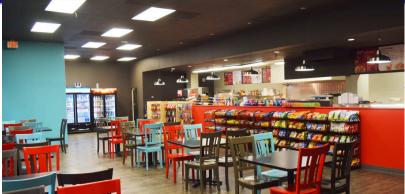

# WHY MOVE HERE?

- 7:1,000 Parking Ratio with a Covered Parking Garage Available
- Back-up Generator and Dual Feed Power
- Amenity Center Full Service Gym, Tenant Lounge, On-Site Deli, Multiple Training Rooms (up to 75 chairs)
- Full Floors & "Plug and Play" Furniture Available
- Located in between I-35 and 183 in Dallas
- Signage Available

# **AMENITIES**

- Fresh Deli
- Fitness Center with
   Shower Facilities
- Tenant Lounge
- Multiple Conference
   Centers
   (accommodates 100
   people)
- On-Site Management,
   Security, and
   Engineering