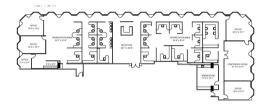

# Move-In Ready Call Center Space Available! \*\* Up to 65,000 RSF Available | Oth Floor-19.275 RSF | | Sth Floor-19.275 RS



# WHY MOVE HERE?

- 7:1,000 Parking Ratio with a Covered Parking Garage Available
- Back-up Generator and Dual Feed Power
- Amenity Center Full Service Gym, Tenant Lounge, On-Site Deli, Multiple Training Rooms (up to 75 chairs)
- Full Floors & "Plug and Play" Furniture Available
- Located in between I-35 and 183 in Dallas
- Signage Available



**Dallas, TX 75247** 

# MOVE-IN READY SUITES FROM 7.900 - 65.000 RSF

### **LEASING INFORMATION**

Kolby Dickerson kdickerson@txreproperties.com 214-534-1599 Grant Gomez grant@txreproperties.com 214-734-4725







# **Suite 200N**

18,371 RSF



# **Suite 600N**

10.028 RSF



# 9th Floor - N

19,275 RSF

166 Workstations 12 Offices Break Room



# 10th Floor- N

19,275 RSF

77 Workstations 16 Offices Break Room



# **AMENITIES**

- Fresh Deli
- Fitness Center with
   Shower Facilities
- Tenant Lounge
- Multiple Conference
   Centers
   (accommodates 100
   people)
- On-Site Management,
   Security, and
   Engineering

# Plug and Play Full Floor Available

## **LEASING INFORMATION**

Kolby Dickerson kdickerson@txreproperties.com 214-534-1599 Sam Davis sdavis@txreproperties.com 214-684-7197