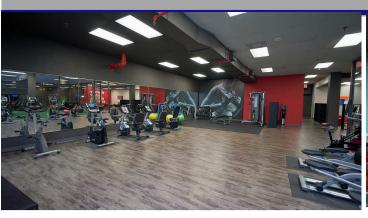

# WHY MOVE HERE?

- 7:1,000 Parking Ratio with a Covered Parking Garage Available
- Back-up Generator and Dual Feed Power
- Amenity Center Full Service Gym, Tenant Lounge, On-Site Deli, Multiple Training Rooms (up to 75 chairs)
- Full Floors & "Plug and Play" Furniture Available
- Located in between I-35 and 183 in Dallas
- Signage Available

# **AMENITIES**

- Fresh Deli
- Fitness Center with
   Shower Facilities
- Tenant Lounge
- Multiple Conference
   Centers
   (accommodates 100
   people)
- On-Site Management,
   Security, and
   Engineering