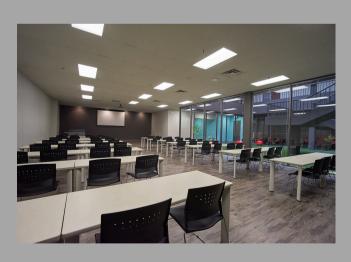

# WHY MOVE HERE?

- 7:1,000 Parking Ratio with a Covered Parking Garage Available
- Back-up Generator and Dual Feed Power
- Amenity Center Full Service Gym, Tenant Lounge, On-Site Deli, Multiple Training Rooms (up to 75 chairs)
- Full Floors & "Plug and Play" Furniture Available
- Located in between I-35 and 183 in Dallas
- Signage Available

# **AMENITIES**

- Fresh Deli
- Fitness Center with
   Shower Facilities
- Tenant Lounge
- Multiple Conference
   Centers
   (accommodates 100
   people)
- On-Site Management,
   Security, and
   Engineering