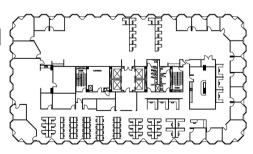

75 RSF | | Sth Floor-19.275 RS



# WHY MOVE HERE?

- 7:1,000 Parking Ratio with a Covered Parking Garage Available
- Back-up Generator and Dual Feed Power
- Amenity Center Full Service Gym, Tenant Lounge, On-Site Deli, Multiple Training Rooms (up to 75 chairs)
- Full Floors & "Plug and Play" Furniture Available
- Located in between I-35 and 183 in Dallas
- Signage Available



**Dallas, TX 75247** 

# MOVE-IN READY SUITES FROM 7.900 - 65.000 RSF

### **LEASING INFORMATION**

Kolby Dickerson kdickerson@txreproperties.com 214-534-1599 Grant Gomez grant@txreproperties.com 214-734-4725







# **Suite 200N**

18,371 RSF



# **Suite 600N**

10.028 RSF



# 9th Floor - N

19,275 RSF

166 Workstations 12 Offices Break Room



# 10th Floor- N

19,275 RSF

77 Workstations 16 Offices Break Room



# **AMENITIES**

- Fresh Deli
- Fitness Center with
   Shower Facilities
- Tenant Lounge
- Multiple Conference
   Centers
   (accommodates 100
   people)
- On-Site Management,
   Security, and
   Engineering

# Plug and Play Full Floor Available

## **LEASING INFORMATION**

Kolby Dickerson kdickerson@txreproperties.com 214-534-1599 Sam Davis sdavis@txreproperties.com 214-684-7197