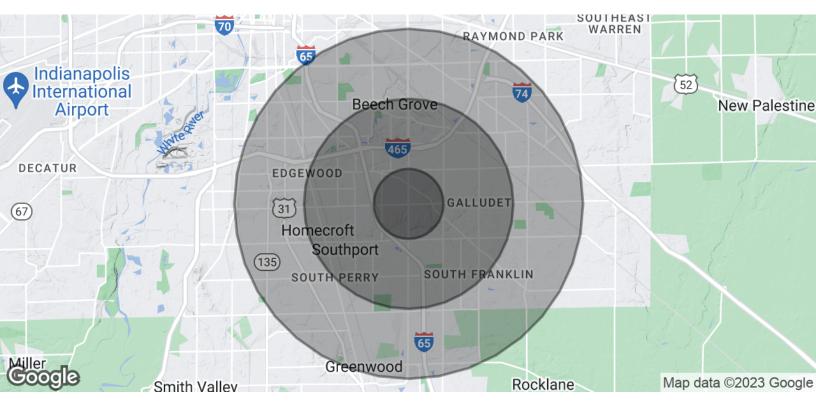

#### **OFFERING SUMMARY**

| Lease Rate:   | Negotiable        |
|---------------|-------------------|
| Available SF: | 2,000 - 17,840 SF |
| Lot Size:     | 5.73 Acres        |

| DEMOGRAPHICS      | 1 MILE   | 3 MILES  | 5 MILES  |
|-------------------|----------|----------|----------|
| Total Households  | 2,962    | 31,721   | 76,484   |
| Total Population  | 6,580    | 75,403   | 182,017  |
| Average HH Income | \$73,497 | \$70,186 | \$64,834 |

### Demographics

| POPULATION           | 1 MILE | 3 MILES  | 5 MILES |
|----------------------|--------|----------|---------|
| Total Population     | 6,580  | 75,403   | 182,017 |
| Average Age          | 45.1   | 37.1     | 36.1    |
| Average Age (Male)   | 44.9   | 36.1     | 35.0    |
| Average Age (Female) | 45.6   | 38.1     | 37.3    |
| HOUSEHOLDS & INCOME  | 4 MU F | 2 MII F0 | E MILEO |

| HOUSEHOLDS & INCOME | 1 MILE    | 3 MILES   | 5 MILES   |
|---------------------|-----------|-----------|-----------|
| Total Households    | 2,962     | 31,721    | 76,484    |
| # of Persons per HH | 2.2       | 2.4       | 2.4       |
| Average HH Income   | \$73,497  | \$70,186  | \$64,834  |
| Average House Value | \$165,752 | \$149,992 | \$151,665 |