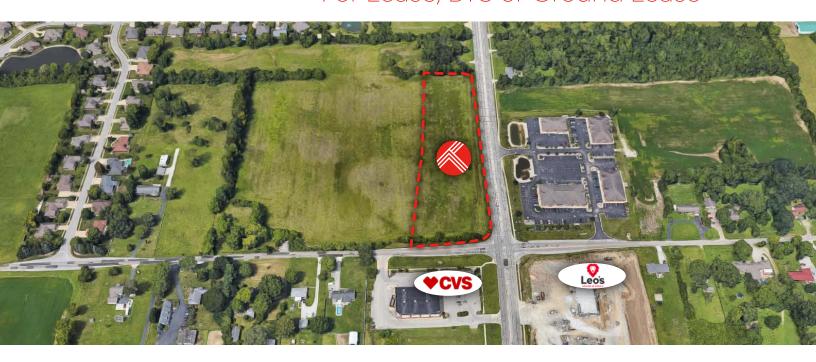

### PROPERTY DESCRIPTION

Up to four outlots available in the 27+acre Heeringa Farms mixed used development, just 7 miles from downtown Indianapolis.

These outlots face South Emerson Avenue at the intersection of South Emerson and Edgewood Avenue with almost 40,000 VPD.

There is a proposed siteplan, however the outlot and building sizes can be adjusted to fit a client's needs.