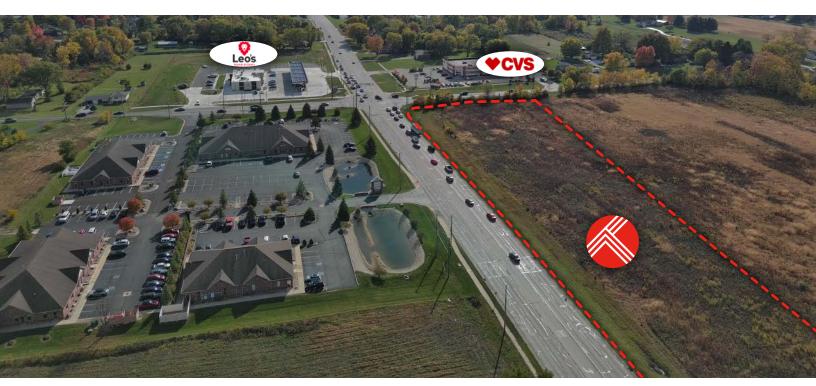

### PROPERTY DESCRIPTION

Up to four outlots available in the 27+acre Heeringa Farms mixed used development, just 7 miles from downtown Indianapolis.

These outlots face South Emerson Avenue at the intersection of South Emerson and Edgewood Avenue with almost 40,000 VPD.