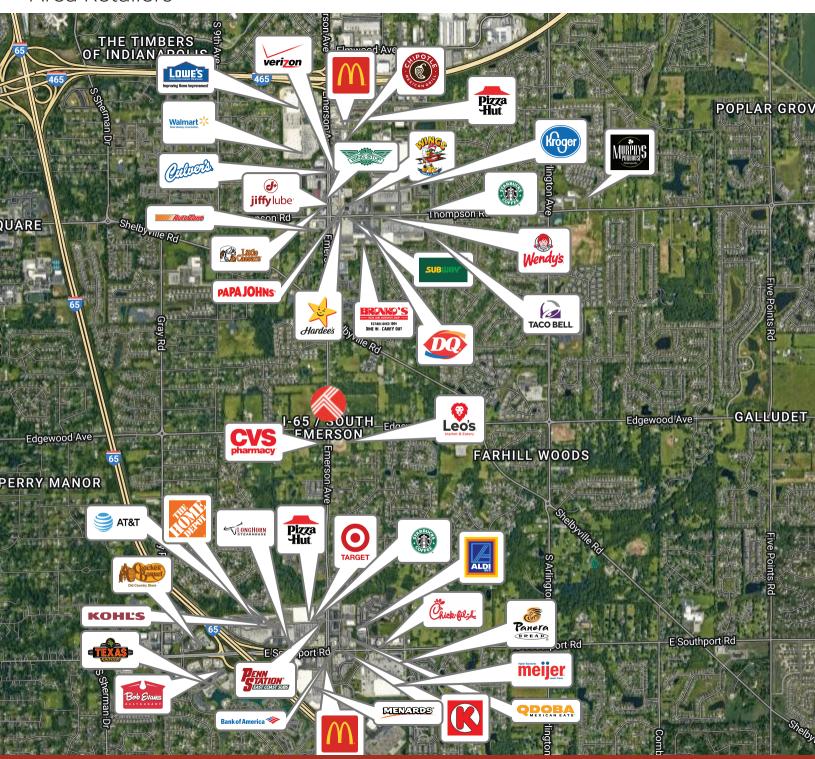

with almost 40,000 VPD.

There is a proposed siteplan, however the outlot and building sizes can be adjusted to fit a client's needs.

#### **Proposed Outlot Division**

Outlot 1 • 2,050 SF 1.19 AC Outlot 2 • 17,840 SF 2.39 AC Outlot 3 • 3,523 SF 1.13 AC Outlot 4 • 2,000 SF 1.02 AC

#### **OFFERING SUMMARY**

| Lease Rate:   | Negotiable        |
|---------------|-------------------|
| Available SF: | 2,000 - 17,840 SF |
| Lot Size:     | 5.73 Acres        |

| DEMOGRAPHICS      | 1 MILE   | 3 MILES  | 5 MILES  |
|-------------------|----------|----------|----------|
| Total Households  | 2,962    | 31,721   | 76,484   |
| Total Population  | 6,580    | 75,403   | 182,017  |
| Average HH Income | \$73,497 | \$70,186 | \$64,834 |





















## Regional Map







Area Retailers







### Demographics



| POPULATION           | 1 MILE | 3 MILES  | 5 MILES |
|----------------------|--------|----------|---------|
| Total Population     | 6,580  | 75,403   | 182,017 |
| Average Age          | 45.1   | 37.1     | 36.1    |
| Average Age (Male)   | 44.9   | 36.1     | 35.0    |
| Average Age (Female) | 45.6   | 38.1     | 37.3    |
| HOUSEHOLDS & INCOME  | 4 MU F | 2 MII F0 | E MILEO |

| HOUSEHOLDS & INCOME | 1 MILE    | 3 MILES   | 5 MILES   |
|---------------------|-----------|-----------|-----------|
| Total Households    | 2,962     | 31,721    | 76,484    |
| # of Persons per HH | 2.2       | 2.4       | 2.4       |
| Average HH Income   | \$73,497  | \$70,186  | \$64,834  |
| Average House Value | \$165,752 | \$149,992 | \$151,665 |

<sup>\*</sup> Demographic d