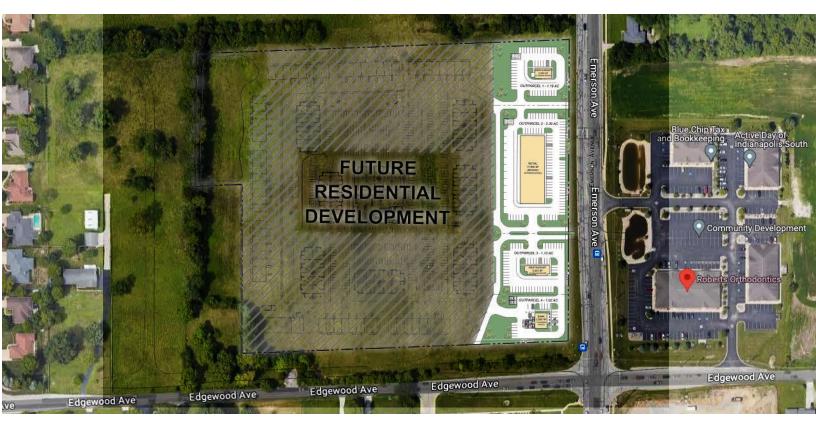

There is a proposed siteplan, however the outlot and building sizes can be adjusted to fit a client's needs.

#### **Proposed Outlot Division**

Outlot 1 • 2,050 SF 1.19 AC Outlot 2 • 17,840 SF 2.39 AC Outlot 3 • 3,523 SF 1.13 AC Outlot 4 • 2,000 SF 1.02 AC