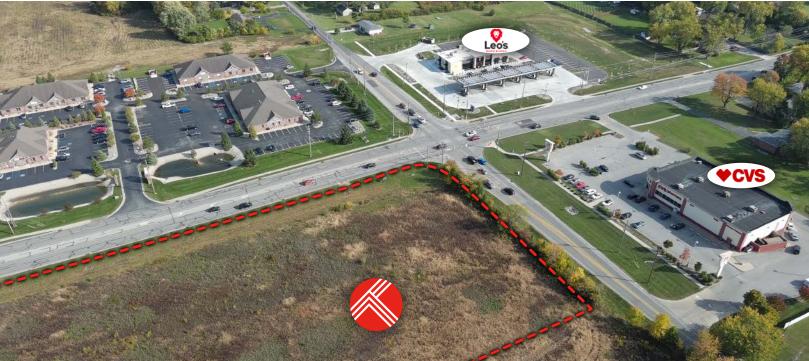

### PROPERTY DESCRIPTION

Up to four outlots available in the 27+acre Heeringa Farms mixed used development, just 7 miles from downtown Indianapolis.

These outlots face South Emerson Avenue at the intersection of South Emerson and Edgewood Avenue with almost 40,000 VPD.

There is a proposed siteplan, however the outlot and building sizes can be adjusted to fit a client's needs.

#### **Proposed Outlot Division**

Outlot 1 • 2,050 SF 1.19 AC Outlot 2 • 17,840 SF 2.39 AC Outlot 3 • 3,523 SF 1.13 AC Outlot 4 • 2,000 SF 1.02 AC