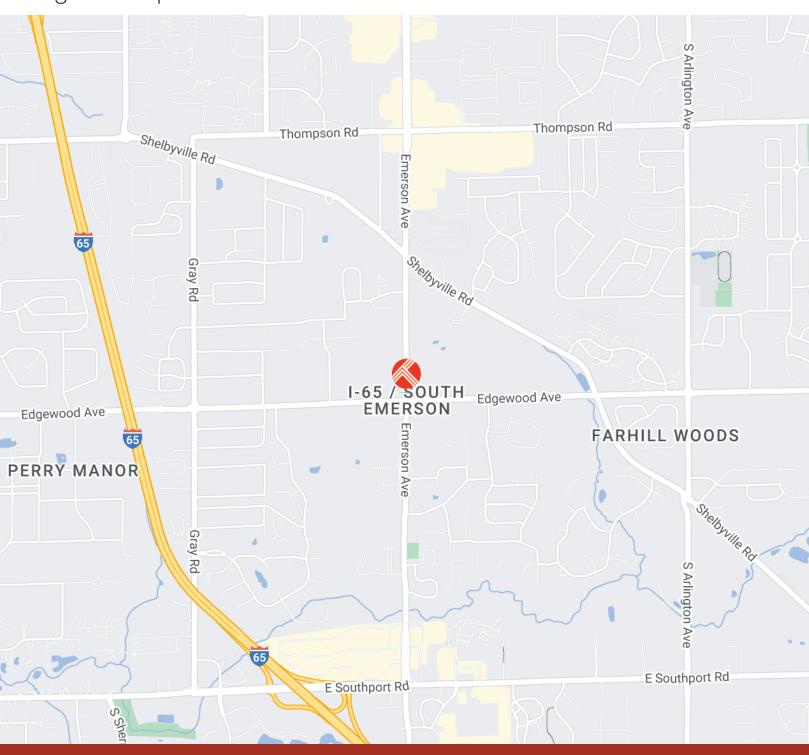

### PROPERTY DESCRIPTION

Up to four outlots available in the 27+acre Heeringa Farms mixed used development, just 7 miles from downtown Indianapolis.

These outlots face South Emerson Avenue at the intersection of South Emerson and Edgewood Avenue with almost 40,000 VPD.