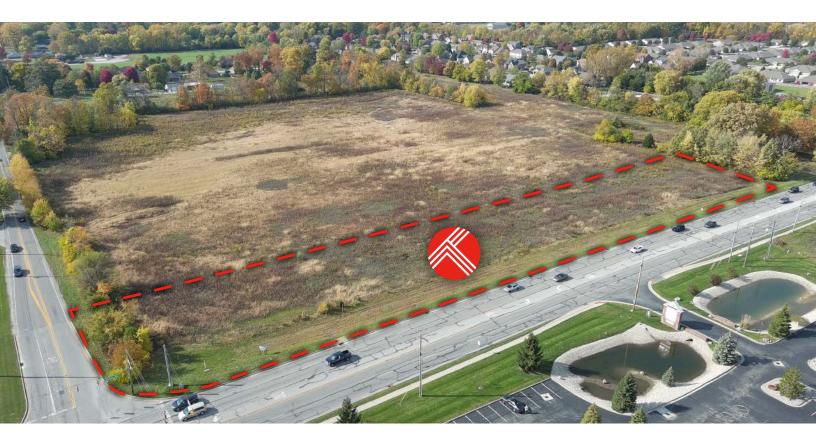

### PROPERTY DESCRIPTION

Up to four outlots available in the 27+acre Heeringa Farms mixed used development, just 7 miles from downtown Indianapolis.

These outlots face South Emerson Avenue at the intersection of South Emerson and Edgewood Avenue with almost 40,000 VPD.

There is a proposed siteplan, however the outlot and building sizes can be adjusted to fit a client's needs.