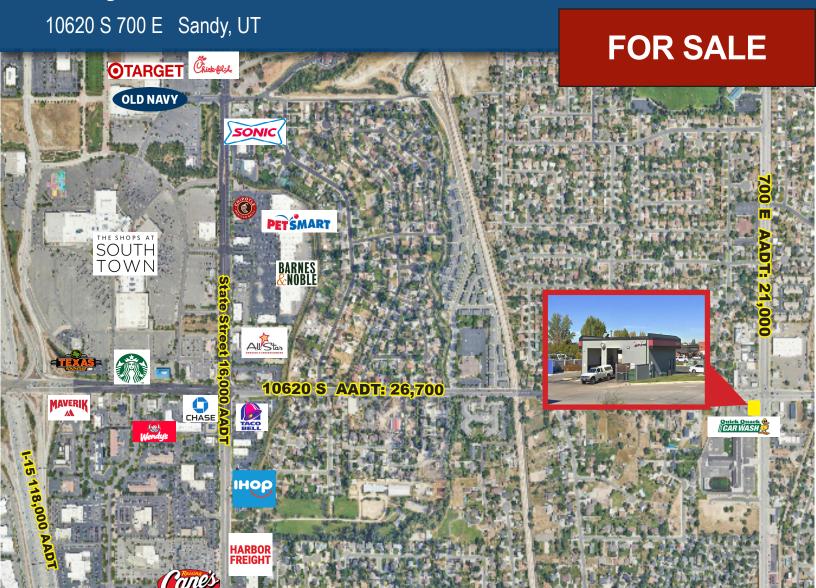

# Jiffy Lube Investment Sale

10620 S 700 E Sandy, UT

**FOR SALE** 

### PROPERTY HIGHLIGHTS

- +0.284 Acres
- Just under 9 years remaining on lease (Oct 31, 2033)
- Lease increases by the greater of 2% or CPI index every year
- New Quick Quack going adjacent to this location
- Average 1.5K Monthly Visitors (Placer.ai)
- Over 20K Daily Traffic on 10620 S & 700 E