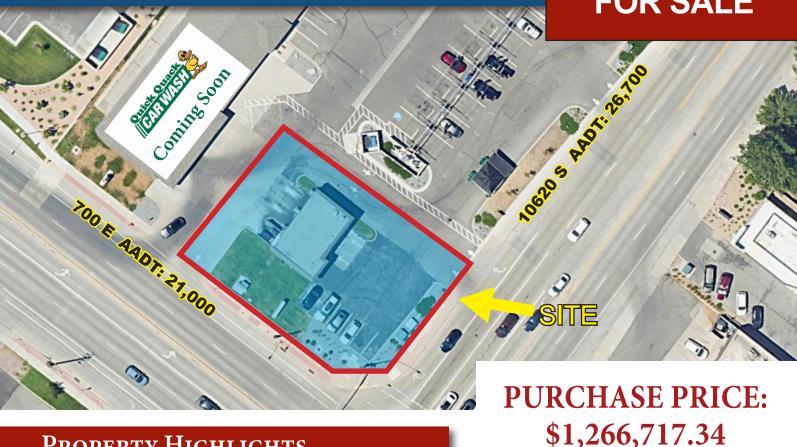

# Jiffy Lube Investment Sale

10620 S 700 E Sandy, UT

**FOR SALE** 

### PROPERTY HIGHLIGHTS

- +0.284 Acres
- Just under 9 years remaining on lease (Oct 31, 2033)
- Lease increases by the greater of 2% or CPI index every year
- New Quick Quack going adjacent to this location
- Average 1.5K Monthly Visitors (Placer.ai)
- Over 20K Daily Traffic on 10620 S & 700 E