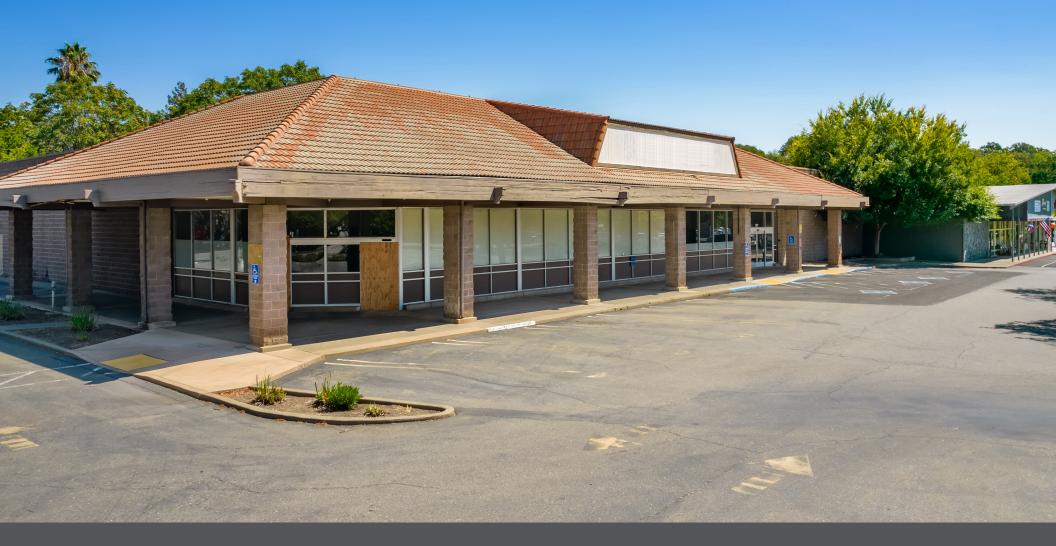

# **AVAILABLE FOR SALE OR LEASE** ±24,065 SF

## 377 E MONTE VISTA AVE. VACAVILLE, CA 95688

Blair J. Wheatley Director +1 916 329 1547 blair.wheatley@cushwake.com LIC #01499974 James Teare, CRRP, CRX, CLS Senior Director +1 916 329 1548 james.teare@cushwake.com LIC #01111851 400 Capitol Mall, Suite 1800 Sacramento, CA 95814 T: +1 916 288 4800 F: +1 916 446 0024 cushmanwakefield.com

#### **PROPERTY PROFILE**

| Location:             | 377 E Monte Vista Ave.<br>Vacaville, CA 95688                                                                   |
|-----------------------|-----------------------------------------------------------------------------------------------------------------|
| Space Available:      | ±24,065 SF                                                                                                      |
| APN:                  | 0125-283-030-000                                                                                                |
| Zoning:               | Commercial                                                                                                      |
| Trade Area Neighbors: | Old Town Furniture, Mountain Mike's,<br>Mr. Pickles Sandwich Shop, Jack in the<br>Box, USPS and Bank of America |

- Former CVS Pharmacy •
- Ample Parking •
- Walking distance to historic downtown Vacaville ٠
- Across from Andrews Park and Ulatis Creek •
- Short distance from Vacaville High School (1,987 students) •
- Neighborhood Location •