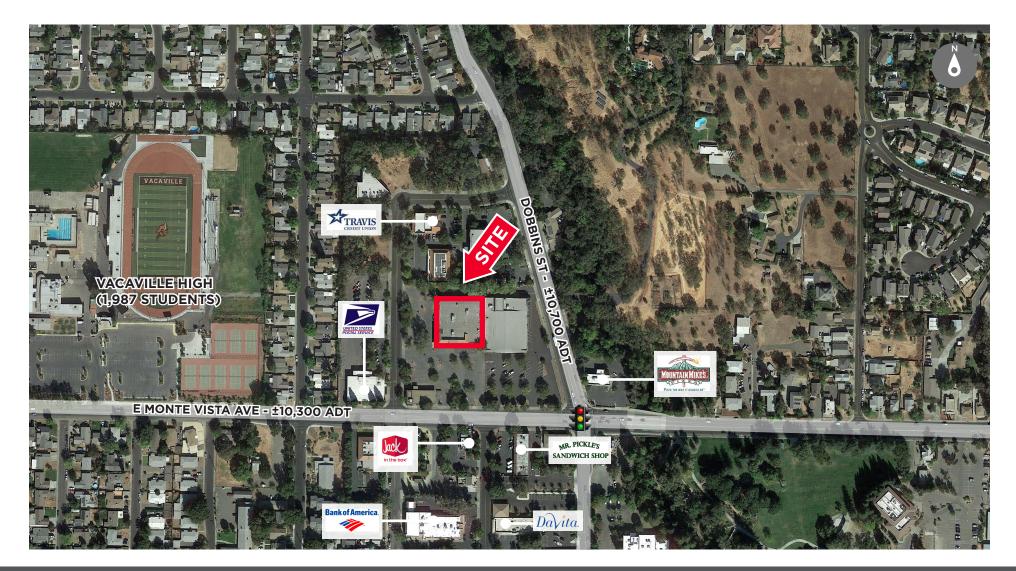

**AERIAL - CLOSE UP** 

### 377 E MONTE VISTA AVE. VACAVILLE, CA 95688

Blair J. Wheatley Director +1 916 329 1547 blair.wheatley@cushwake.com LIC #01499974 James Teare, CRRP, CRX, CLS Senior Director +1 916 329 1548 james.teare@cushwake.com LIC #01111851 400 Capitol Mall, Suite 1800 Sacramento, CA 95814 T: +1 916 288 4800 F: +1 916 446 0024 **cushmanwakefield.com** 

#### **PROPERTY PROFILE**

| Location:             | 377 E Monte Vista Ave.<br>Vacaville, CA 95688                                                                   |
|-----------------------|-----------------------------------------------------------------------------------------------------------------|
| Space Available:      | ±24,065 SF                                                                                                      |
| APN:                  | 0125-283-030-000                                                                                                |
| Zoning:               | Commercial                                                                                                      |
| Trade Area Neighbors: | Old Town Furniture, Mountain Mike's,<br>Mr. Pickles Sandwich Shop, Jack in the<br>Box, USPS and Bank of America |

- Former CVS Pharmacy •
- Ample Parking •
- Walking distance to historic downtown Vacaville ٠
- Across from Andrews Park and Ulatis Creek •
- Short distance from Vacaville High School (1,987 students) •
- Neighborhood Location •