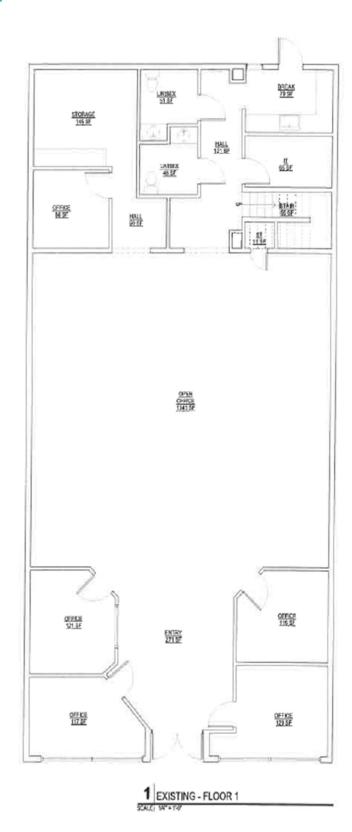

### **Furniture Layout**

**Renovated:** The entire property was renovated in 2021 (several hundred thousand) to a professional

office environment with private offices, multiple conference/client meeting rooms, ADA

bathrooms, kitchen, open workstation areas and more.