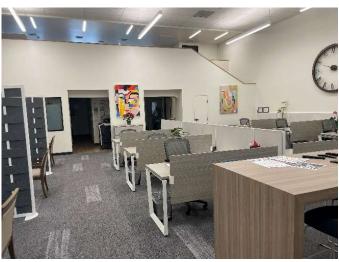

NESTOWN



**Address:** 2612 – 2616 Ocean Ave., San Francisco, CA 94132

(Between Junipero Serra & 19th)

**Size:** Approximately 3,934 gross rentable square feet (ground floor plus mezzanine)

**APN:** 7224-002B

**Signage:** Full building identity in a highly visible, high traffic area with signage exposure

**Zoning:** NC-1

**Story:** Single-story (including a mezzanine office space), high ceiling & natural light

**Renovated:** The entire property was renovated in 2021 (several hundred thousand) to a professional

office environment with private offices, multiple conference/client meeting rooms, ADA

bathrooms, kitchen, open workstation areas and more.

**Rental Rate:** \$3.95/psf/month, NNN (estimated at \$0.32/psf)

**Sale Price:** Please contact Listing Brokers.



### Interior













## Floorplan







### **Furniture Layout**



#### **LOCATION**





# Centered in a highly desirable & busy Lakeside area, with a multitude of neighboring retailers and restaurants!

Only **4 minutes** away from **Stonestown Galleria Mall** (~780,000 SF): recent approval from the city of San Francisco to add ~3,500 homes, six acres of parks/ open space, a new 7,000 SF senior center, and even more community benefits.

Also, within proximity to very affluent neighborhoods such as St. Francis Wood, Balboa Terrance, Monterey Heights, Mt. Davison Manor, West Portal and Merced Manor. San Francisco State University and City College of San Francisco are both 5 to 7 minutes away.

For further information or schedule a tour, please contact

Anton Qiu DRE# 00995321

**Anchor Pacific Capi