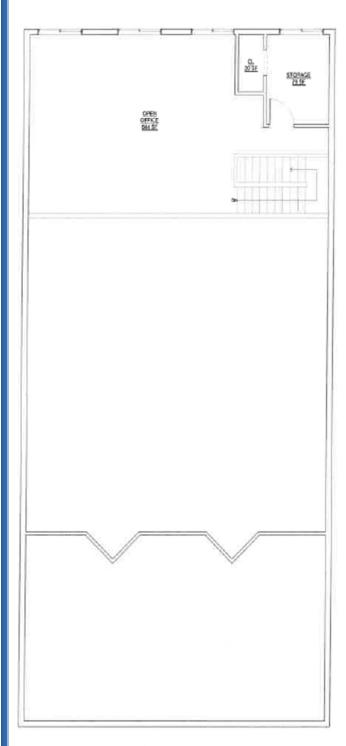

## Floorplan

#### PRIME SUNSET AREA NEAR 19TH AVE/STONESTOWN

**Address:** 2612 – 2616 Ocean Ave., San Francisco, CA 94132

(Between Junipero Serra & 19th)

**Size:** Approximately 3,934 gross rentable square feet (ground floor plus mezzanine)

**APN:** 7224-002B

**Signage:** Full building identity in a highly visible, high traffic area with signage exposure

**Zoning:** NC-1

**Story:** Single-story (including a mezzanine office space), high ceiling & natural light