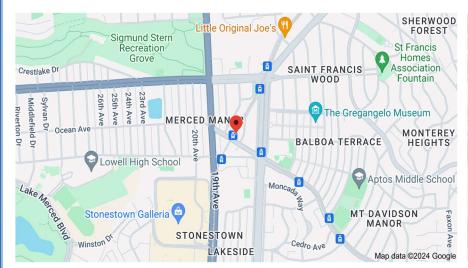

#### **LOCATION**

# Centered in a highly desirable & busy Lakeside area, with a multitude of neighboring retailers and restaurants!

Only **4 minutes** away from **Stonestown Galleria Mall** (~780,000 SF): recent approval from the city of San Francisco to add ~3,500 homes, six acres of parks/ open space, a new 7,000 SF senior center, and even more community benefits.

Also, within proximity to very affluent neighborhoods such as St. Francis Wood, Balboa Terrance, Monterey Heights, Mt. Davison Manor, West Portal and Merced Manor. San Francisco State University and City College of San Francisco are both 5 to 7 minutes away.