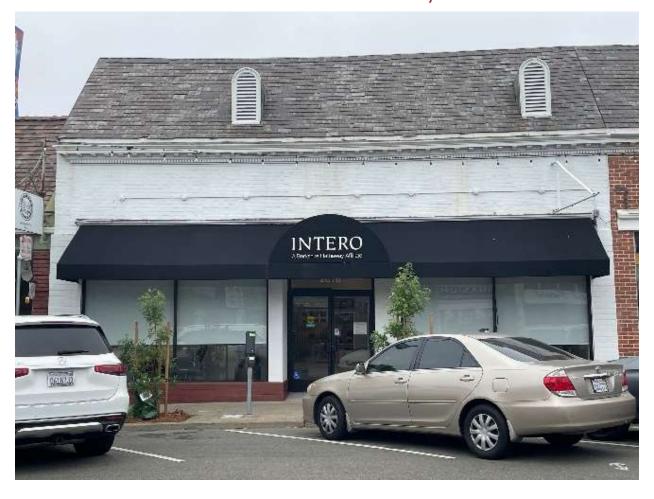

#### RETAIL/ OFFICE/ COMMERCIAL BUILDING FOR LEASE/SALE

#### PRIME SUNSET AREA NEAR 19TH AVE/STONESTOWN

**Address:** 2612 – 2616 Ocean Ave., San Francisco, CA 94132

(Between Junipero Serra & 19th)

**Size:** Approximately 3,934 gross rentable square feet (ground floor plus mezzanine)

**APN:** 7224-002B

**Signage:** Full building identity in a highly visible, high traffic area with signage exposure

**Zoning:** NC-1

**Story:** Single-story (including a mezzanine office space), high ceiling & natural light