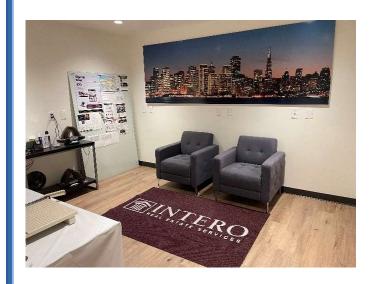

TONESTOWN



**Address:** 2612 – 2616 Ocean Ave., San Francisco, CA 94132

(Between Junipero Serra & 19th)

**Size:** Approximately 3,934 gross rentable square feet (ground floor plus mezzanine)

**APN:** 7224-002B

**Signage:** Full building identity in a highly visible, high traffic area with signage exposure

**Zoning:** NC-1

**Story:** Single-story (including a mezzanine office space), high ceiling & natural light

**Renovated:** The entire property was renovated in 2021 (several hundred thousand) to a professional

office environment with private offices, multiple conference/client meeting rooms, ADA

bathrooms, kitchen, open workstation areas and more.

**Rental Rate:** \$3.95/psf/month, NNN (estimated at \$0.32/psf)

**Sale Price:** Please contact Listing Brokers.



### Interior













## Floorplan







### **Furniture Layout**



#### **LOCATION**





# Centered in a highly desirable & busy Lakeside area, with a multitude of neighboring retailers and restaurants!

Only **4 minutes** away from **Stonestown Galleria Mall** (~780,000 SF): recent approval from the city of San Francisco to add ~3,500 homes, six acres of parks/ open space, a new 7,000 SF senior center, and even more community benefits.

Also, within proximity to very affluent neighborhoods such as St. Francis Wood, Balboa Terrance, Monterey Heights, Mt. Davison Manor, West Portal and Merced Manor. San Francisco State University and City College of San Francisco are both 5 to 7 minutes away.

For further information or schedule a tour, please contact

Anton Qiu DRE# 00995321

**Anchor Pacific Ca