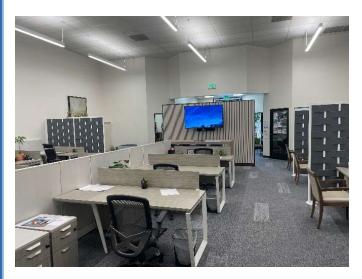

STOWN



**Address:** 2612 – 2616 Ocean Ave., San Francisco, CA 94132

(Between Junipero Serra & 19th)

**Size:** Approximately 3,934 gross rentable square feet (ground floor plus mezzanine)

**APN:** 7224-002B

**Signage:** Full building identity in a highly visible, high traffic area with signage exposure

**Zoning:** NC-1

**Story:** Single-story (including a mezzanine office space), high ceiling & natural light

**Renovated:** The entire property was renovated in 2021 (several hundred thousand) to a professional

office environment with private offices, multiple conference/client meeting rooms, ADA

bathrooms, kitchen, open workstation areas and more.

**Rental Rate:** \$3.95/psf/month, NNN (estimated at \$0.32/psf)

**Sale Price:** Please contact Listing Brokers.



### Interior













## Floorplan







### **Furniture Layout**



#### **LOCATION**





# Centered in a highly desirable & busy Lakeside area, with a multitude of neighboring retailers and restaurants!

Only **4 minutes** away from **Stonestown Galleria Mall** (~780,000 SF): recent approval from the city of San Francisco to add ~3,500 homes, six acres of parks/ open space, a new 7,000 SF senior center, and even more community benefits.

Also, within proximity to very affluent neighborhoods such as St. Francis Wood, Balboa Terrance, Monterey Heights, Mt. Davison Manor, West Portal and Merced Manor. San Francisco State University and City College of San Francisco are both 5 to 7 minutes away.

For further information or schedule a tour, please contact

Anton Qiu DRE# 00995321

**Anchor Pacific Capita