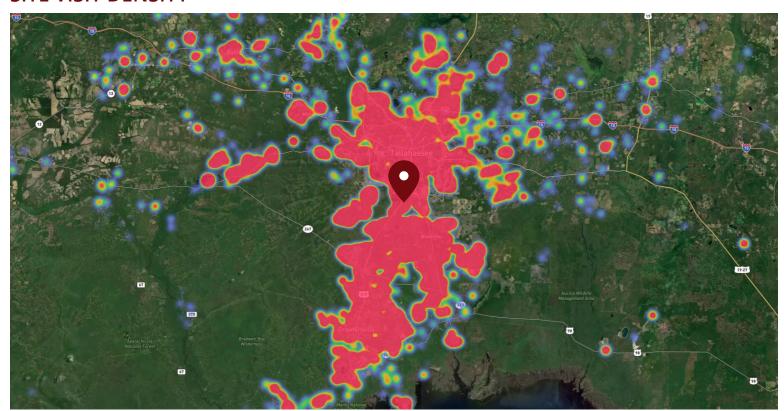

#### SITE VISIT DENSITY

Red, orange, and yellow colors represent the location of 60% of site visitors

Data provided by Placer Labs Inc. (www.placer.ai)