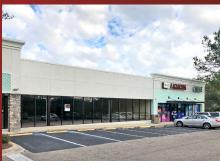

# Publix #0610 - Forest Village Shopping Center

5032 Capital Circle Southwest Tallahassee, FL 32305 Lat 30.373, Long -84.291

| Suite | Tenant              | Size   |
|-------|---------------------|--------|
| 1     | Publix              | 37,866 |
| 2     | AVAILABLE           | 1,260  |
| 3     | Art of Love Salon   | 1,260  |
| 4     | Sanitas Urgent Care | 4,800  |
| 5     | AVAILABLE           | 1,820  |
| 6     | Lilly's Nails       | 1,260  |
| 7     | AVAILABLE           | 1,260  |
| 8     | New Star Chinese    | 1,260  |
| 9     | Pizza Hut           | 1,260  |

| Suite | Tenant                 | Size     |
|-------|------------------------|----------|
| 10    | AVAILABLE              | 1,260    |
| 11    | AVAILABLE              | 1,400    |
| 12    | A'nai Clothing Company | 1,820    |
| 13    | Hobbit Hoagies         | 3,800    |
| 14    | AVAILABLE              | 6,400    |
| 15-16 | Market Liquors         | 3,000    |
| OP    | Waffle House           | 1,800    |
| OP1   | AVAILABLE              | ±0.95 AC |
| OP2   | AVAILABLE              | ±1.02 AC |