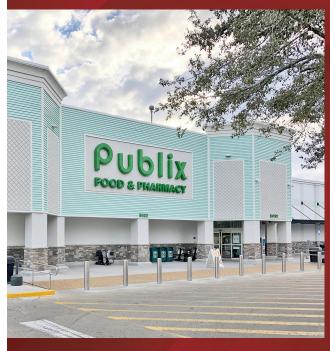

## Publix #0610 - Forest Village Shopping Center

5032 Capital Circle Southwest Tallahassee, FL 32305 Lat 30.373, Long -84.291

**FOR LEASE** 

## 1,260 - 6,400 SF & ±0.95 - ±13.4 ACRE OP AVAILABLE

#### **PROPERTY HIGHLIGHTS**

- Offering Six Months of Free Rent to Qualified Tenants
- Tallahassee MSA
- Publix-Anchored Center
- Co-Tenants Include: The UPS Store, Pizza Hut, and Waffle House
- Combined Traffic Counts: 42,100 VPD
- 1.02 Acre Outparcel Available
- 0.95 Acre Outparcel Available
- Large 13.4 Acre Outparcel Available