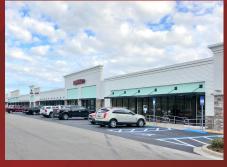

# Publix #0610 - Forest Village Shopping Center

5032 Capital Circle Southwest Tallahassee, FL 32305 Lat 30.373, Long -84.291

| Suite | Tenant              | Size   |
|-------|---------------------|--------|
| 1     | Publix              | 37,866 |
| 2     | AVAILABLE           | 1,260  |
| 3     | Art of Love Salon   | 1,260  |
| 4     | Sanitas Urgent Care | 4,800  |
| 5     | AVAILABLE           | 1,820  |
| 6     | Lilly's Nails       | 1,260  |
| 7     | AVAILABLE           | 1,260  |
| 8     | New Star Chinese    | 1,260  |
| 9     | Pizza Hut           | 1,260  |

| Suite | Tenant                 | Size     |
|-------|------------------------|----------|
| 10    | AVAILABLE              | 1,260    |
| 11    | AVAILABLE              | 1,400    |
| 12    | A'nai Clothing Company | 1,820    |
| 13    | Hobbit Hoagies         | 3,800    |
| 14    | AVAILABLE              | 6,400    |
| 15-16 | Market Liquors         | 3,000    |
| OP    | Waffle House           | 1,800    |
| OP1   | AVAILABLE              | ±0.95 AC |
| OP2   | AVAILABLE              | ±1.02 AC |