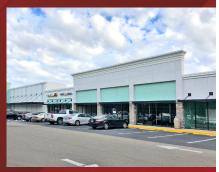

# Publix #0610 - Forest Village Shopping Center

5032 Capital Circle Southwest Tallahassee, FL 32305 Lat 30.373, Long -84.291

| Suite | Tenant              | Size   |
|-------|---------------------|--------|
| 1     | Publix              | 37,866 |
| 2     | AVAILABLE           | 1,260  |
| 3     | Art of Love Salon   | 1,260  |
| 4     | Sanitas Urgent Care | 4,800  |
| 5     | AVAILABLE           | 1,820  |
| 6     | Lilly's Nails       | 1,260  |
| 7     | AVAILABLE           | 1,260  |
| 8     | New Star Chinese    | 1,260  |
| 9     | Pizza Hut           | 1,260  |

| Suite | Tenant                 | Size     |
|-------|------------------------|----------|
| 10    | AVAILABLE              | 1,260    |
| 11    | AVAILABLE              | 1,400    |
| 12    | A'nai Clothing Company | 1,820    |
| 13    | Hobbit Hoagies         | 3,800    |
| 14    | AVAILABLE              | 6,400    |
| 15-16 | Market Liquors         | 3,000    |
| OP    | Waffle House           | 1,800    |
| OP1   | AVAILABLE              | ±0.95 AC |
| OP2   | AVAILABLE              | ±1.02 AC |