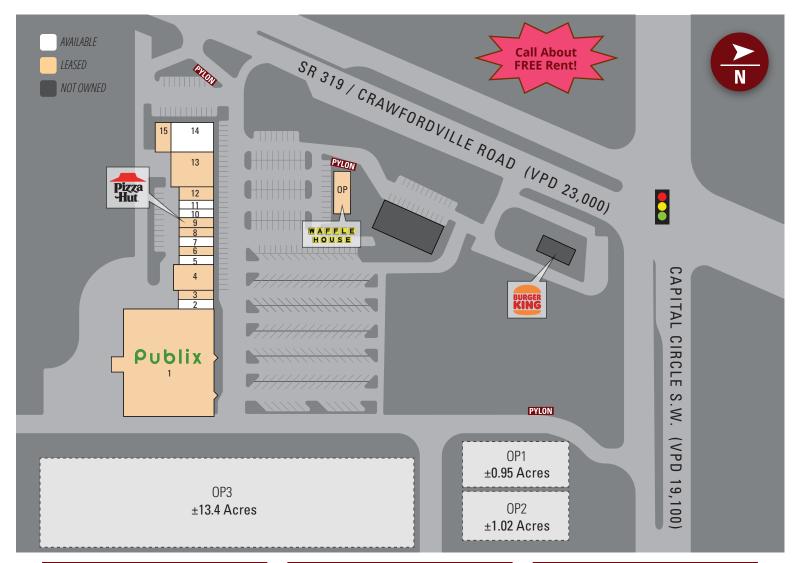

## 1,260 - 6,400 SF & ±0.95 - ±13.4 ACRE OP AVAILABLE

#### **PROPERTY HIGHLIGHTS**

- Offering Six Months of Free Rent to Qualified Tenants
- Tallahassee MSA
- Publix-Anchored Center
- Co-Tenants Include: The UPS Store, Pizza Hut, and Waffle House
- Combined Traffic Counts: 42,100 VPD
- 1.02 Acre Outparcel Available
- 0.95 Acre Outparcel Available
- Large 13.4 Acre Outparcel Available

# Publix #0610 - Forest Village Shopping Center

5032 Capital Circle Southwest Tallahassee, FL 32305 Lat 30.373, Long -84.291

| Suite | Tenant              | Size   |
|-------|---------------------|--------|
| 1     | Publix              | 37,866 |
| 2     | AVAILABLE           | 1,260  |
| 3     | Art of Love Salon   | 1,260  |
| 4     | Sanitas Urgent Care | 4,800  |
| 5     | AVAILABLE           | 1,820  |
| 6     | Lilly's Nails       | 1,260  |
| 7     | AVAILABLE           | 1,260  |
| 8     | New Star Chinese    | 1,260  |
| 9     | Pizza Hut           | 1,260  |

| Suite | Tenant                 | Size     |
|-------|------------------------|----------|
| 10    | AVAILABLE              | 1,260    |
| 11    | AVAILABLE              | 1,400    |
| 12    | A'nai Clothing Company | 1,820    |
| 13    | Hobbit Hoagies         | 3,800    |
| 14    | AVAILABLE              | 6,400    |
| 15-16 | Market Liquors         | 3,000    |
| OP    | Waffle House           | 1,800    |
| OP1   | AVAILABLE              | ±0.95 AC |
| OP2   | AVAILABLE              | ±1.02 AC |

|   | Suite |           | renant | Size     |
|---|-------|-----------|--------|----------|
|   | OP3   | AVAILABLE |        | ±13.4 AC |
| ľ |       |           | TOTAL  | 71,526   |