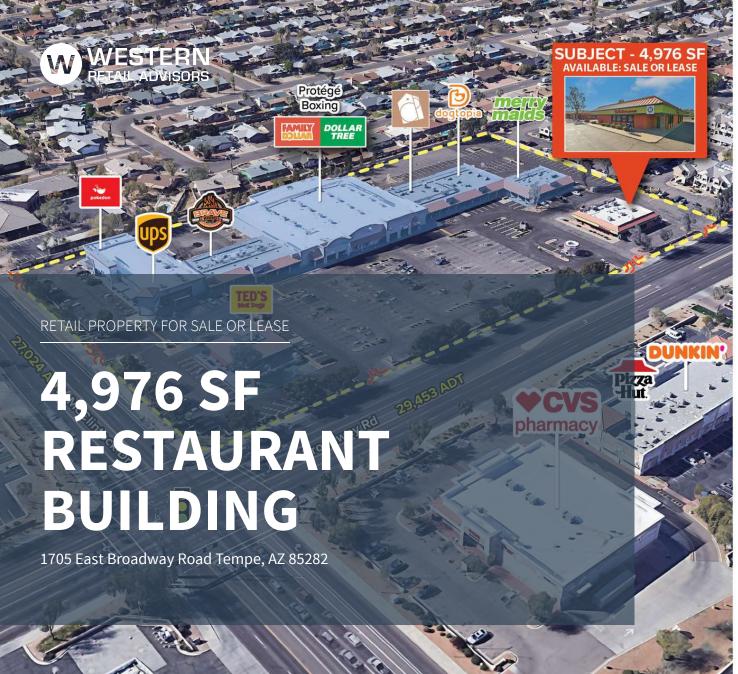

#### **PROPERTY HIGHLIGHTS**

- 4,976 SF freestanding building
- Fully built out as full service restaurant
- Frontage on Broadway (~30K ADV)
- Ample parking for employees and customers
- Owner-user opportunity
- FF&E included in sale

#### **LEASE INFORMATION**

| Lease Type: NNN       | Lease Term: | Negotiable       |
|-----------------------|-------------|------------------|
| Total Space: 4,976 SF | Lease Rate: | CALL FOR PRICING |