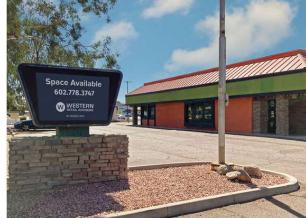

#### **PROPERTY HIGHLIGHTS**

- 4,976 SF freestanding building
- Fully built out as full service restaurant
- Frontage on Broadway (~30K ADV)
- Ample parking for employees and customers
- Owner-user opportunity
- FF&E included in sale

#### **LEASE INFORMATION**

| Lease Type: NNN       | Lease Term: | Negotiable       |
|-----------------------|-------------|------------------|
| Total Space: 4,976 SF | Lease Rate: | CALL FOR PRICING |