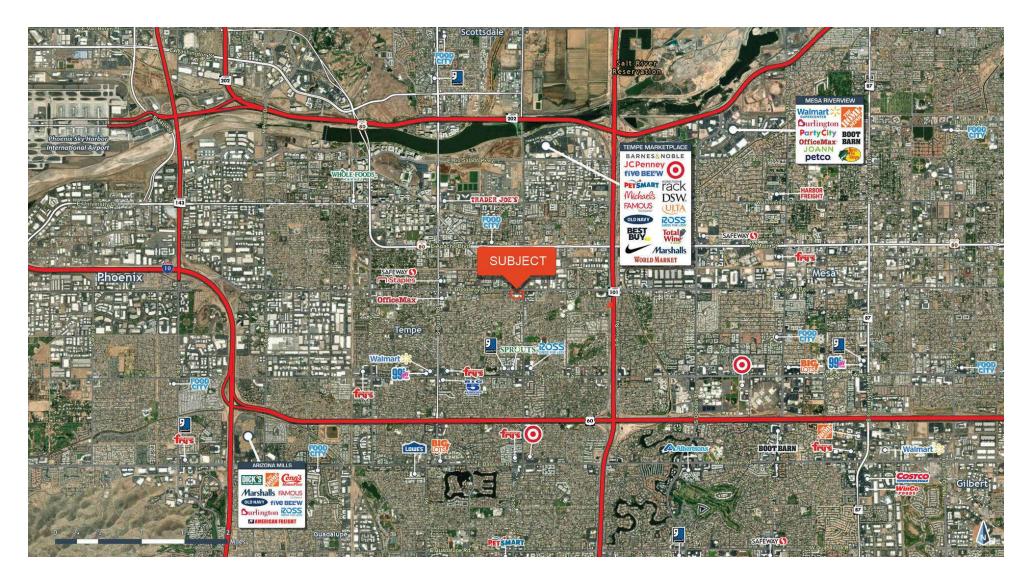

#### LOCATION DESCRIPTION

Located in the vibrant city of Tempe, AZ, this 4,976 SF Fully Fixturized Restaurant is surrounded by a lively mix of retail and dining destinations. The area is renowned for its dynamic atmosphere, including iconic landmarks like Arizona State University, Sun Devil Stadium, and the Tempe Beach Park nearby. The location offers a compelling blend of diverse demographics and consistent visitor traffic. The area's strong market presence and prime positioning present an exceptional opportunity for retail businesses seeking to capture the attention of both locals and tourists alike.