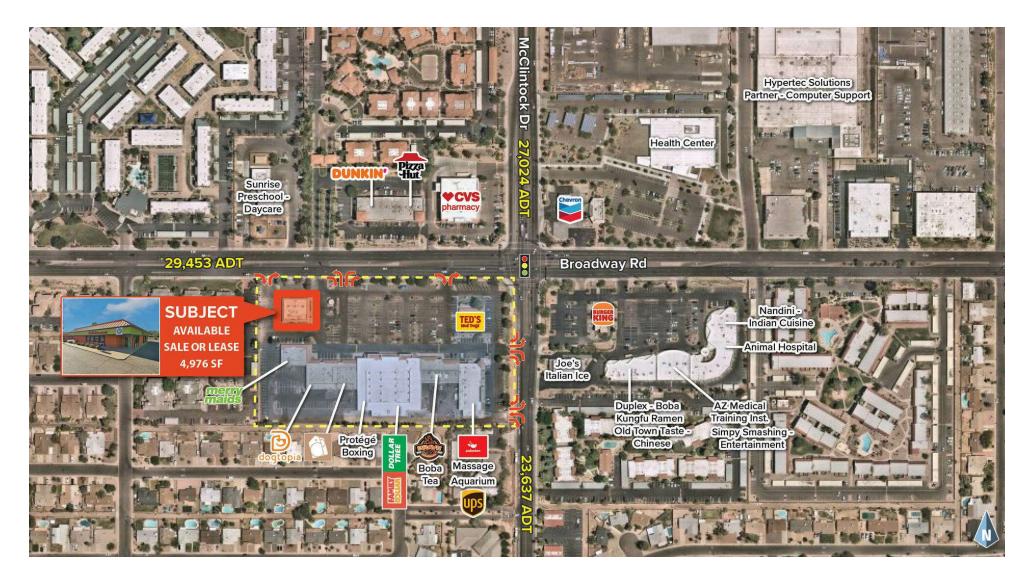

#### LOCATION DESCRIPTION

Located in the vibrant city of Tempe, AZ, this 4,976 SF Fully Fixturized Restaurant is surrounded by a lively mix of retail and dining destinations. The area is renowned for its dynamic atmosphere, including iconic landmarks like Arizona State University, Sun Devil Stadium, and the Tempe Beach Park nearby. The location offers a compelling blend of diverse demographics and consistent visitor traffic. The area's strong market presence and prime positioning present an exceptional opportunity for retail businesses seeking to capture the attention of both locals and tourists alike.

#### **AREA COTENANTS**

1705 East Broadway Road Tempe, AZ 85282

1705 East Broadway Road Tempe, AZ 85282

1705 East Broadway Road Tempe, AZ 85282

1705 East Broadway Road Tempe, AZ 85282