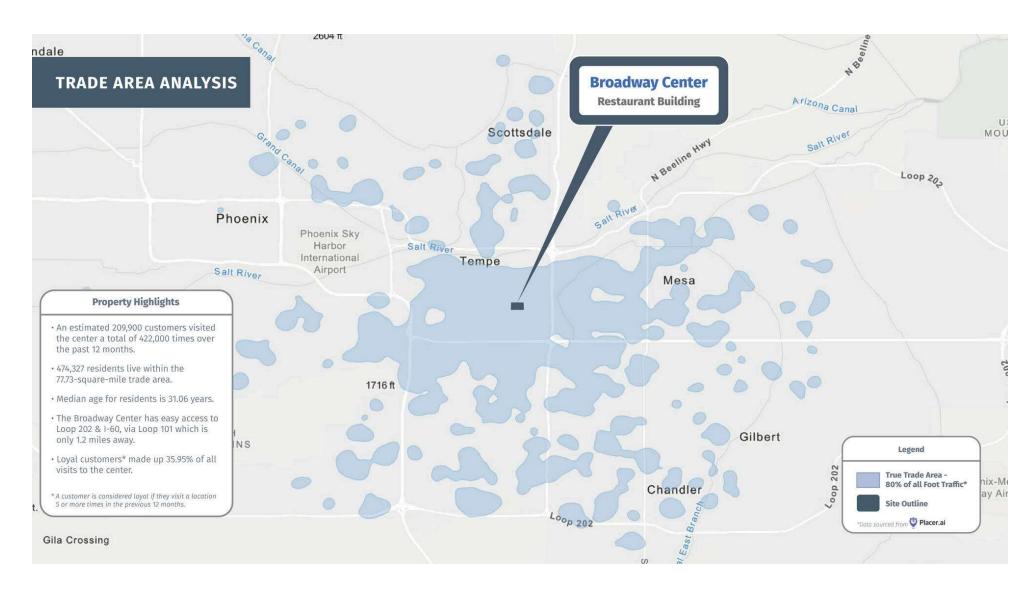

1705 East Broadway Road Tempe, AZ 85282

1705 East Broadway Road Tempe, AZ 85282

1705 East Broadway Road Tempe, AZ 85282

| 222                     | POPULA | TION     |            | HOUSEHOLD INCOME           |          |                      |          |                       | DAYTIME WORKFORCE |           |           |  |
|-------------------------|--------|----------|------------|----------------------------|----------|----------------------|----------|-----------------------|-------------------|-----------|-----------|--|
|                         | 1 MILE | 3 MILES  | 5 MILES    | -0                         | 1 MILE   | 3 MILES              | 5 MILES  |                       | 1 MILE            | 3 MILES   | 5 MILES   |  |
| Area Total              | 27,059 | 162,170  | 360,726    | Median                     | \$51,033 | \$58,552             | \$62,853 | Total<br>Businesses   | 887               | 6,794     | 15,462    |  |
| Median Age              | 28.2   | 29.3     | 32.2       | Average                    | \$70,117 | \$80,718             | \$88,423 | Employees             | 8,331             | 97,826    | 261,083   |  |
|                         |        |          |            |                            |          |                      |          | Daytime<br>Population | 22,667            | 171,260   | 449,693   |  |
| EDUCATION               |        | <u>_</u> | EMPLOYMENT |                            |          | HOUSEHOLD STATISTICS |          |                       |                   |           |           |  |
|                         | 1 MILE | 3 MILES  | 5 MILES    |                            | 1 MILE   | 3 MILES              | 5 MILES  |                       | 1 MILE            | 3 MILES   | 5 MILES   |  |
| Percentage with Degrees | 28.0%  | 26.1%    | 24.9%      | White Collar<br>Occupation | 74.3%    | 68.4%                | 66.7%    | Households            | 13,670            | 74,569    | 163,846   |  |
|                         |        |          |            | Services                   | 13.4%    | 16.9%                | 17.1%    | Median<br>Home Value  | \$372,500         | \$347,724 | \$349,460 |  |
|                         |        |          |            | Blue Collar                | 12.3%    | 14.7%                | 16.2%    |                       |                   |           |           |  |