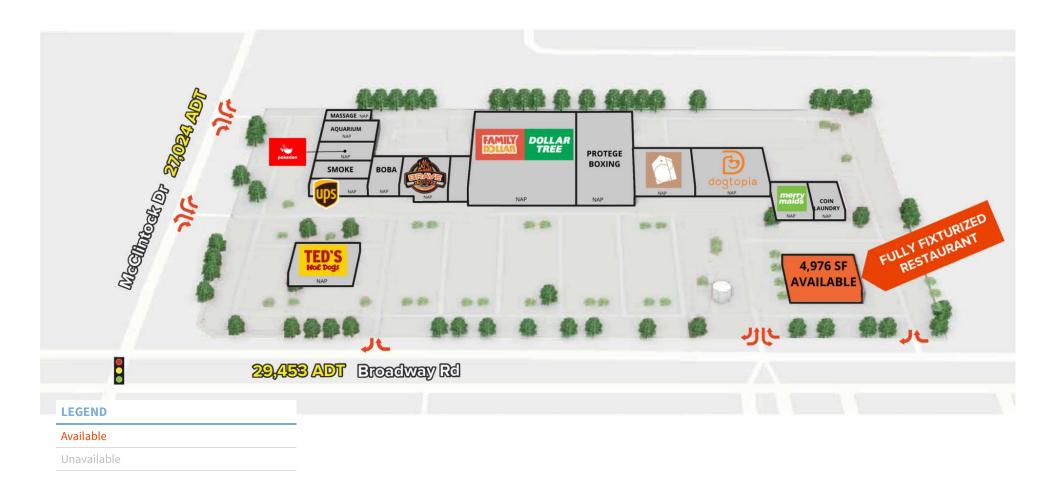

#### **AREA COTENANTS**

1705 East Broadway Road Tempe, AZ 85282

1705 East Broadway Road Tempe, AZ 85282

1705 East Broadway Road Tempe, AZ 85282

1705 East Broadway Road Tempe, AZ 85282

#### **AVAILABLE SPACES**

| SPACE                            | TENANT    | SIZE     | TYPE | RATE             | DESCRIPTION |
|----------------------------------|-----------|----------|------|------------------|-------------|
| FULLY FIXTURIZED RESTAURANT BLDG | Available | 4,976 SF | NNN  | CALL FOR PRICING | -           |