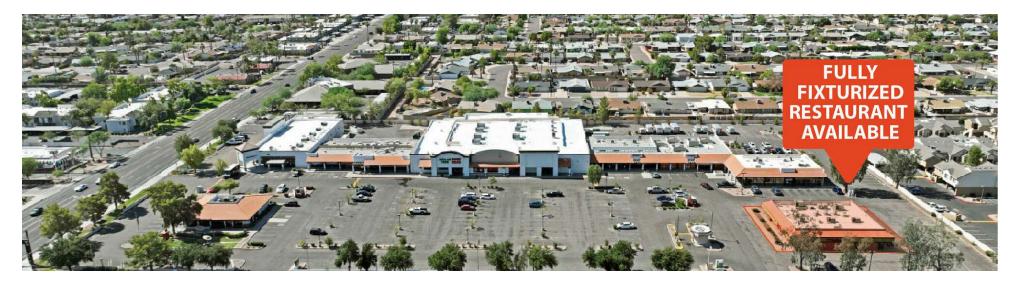

#### LOCATION DESCRIPTION

Located in the vibrant city of Tempe, AZ, this 4,976 SF Fully Fixturized Restaurant is surrounded by a lively mix of retail and dining destinations. The area is renowned for its dynamic atmosphere, including iconic landmarks like Arizona State University, Sun Devil Stadium, and the Tempe Beach Park nearby. The location offers a compelling blend of diverse demographics and consistent visitor traffic. The area's strong market presence and prime positioning present an exceptional opportunity for retail businesses seeking to capture the attention of both locals and tourists alike.

#### **PROPERTY HIGHLIGHTS**

- 4,976 SF freestanding building
- Fully built out as full service restaurant
- Frontage on Broadway (~30K ADV)
- Ample parking for employees and customers
- Owner-user opportunity
- FF&E included in sale