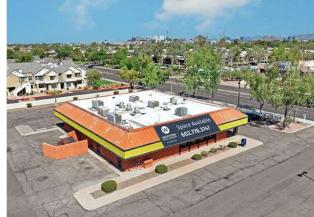

#### LOCATION DESCRIPTION

Located in the vibrant city of Tempe, AZ, this 4,976 SF Fully Fixturized Restaurant is surrounded by a lively mix of retail and dining destinations. The area is renowned for its dynamic atmosphere, including iconic landmarks like Arizona State University, Sun Devil Stadium, and the Tempe Beach Park nearby. The location offers a compelling blend of diverse demographics and consistent visitor traffic. The area's strong market presence and prime positioning present an exceptional opportunity for retail businesses seeking to capture the attention of both locals and tourists alike.

#### **PROPERTY HIGHLIGHTS**

- 4,976 SF freestanding building
- Fully built out as full service restaurant
- Frontage on Broadway (~30K ADV)
- Ample parking for employees and customers
- Owner-user opportunity
- FF&E included in sale

#### **AREA COTENANTS**

1705 East Broadway Road Tempe, AZ 85282

1705 East Broadway Road Tempe, AZ 85282

1705 East Broadway Road Tempe, AZ 85282

1705 East Broadway Road Tempe, AZ 85282