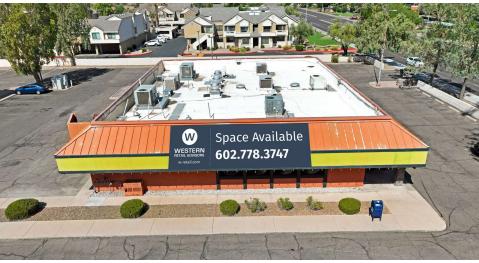

#### **PROPERTY HIGHLIGHTS**

- 4,976 SF freestanding building
- Fully built out as full service restaurant
- Frontage on Broadway (~30K ADV)
- Ample parking for employees and customers
- Owner-user opportunity
- FF&E included in sale

#### **AVAILABLE SPACES**

| SPACE                            | TENANT    | SIZE     | TYPE | RATE             | DESCRIPTION |
|----------------------------------|-----------|----------|------|------------------|-------------|
| FULLY FIXTURIZED RESTAURANT BLDG | Available | 4,976 SF | NNN  | CALL FOR PRICING | -           |