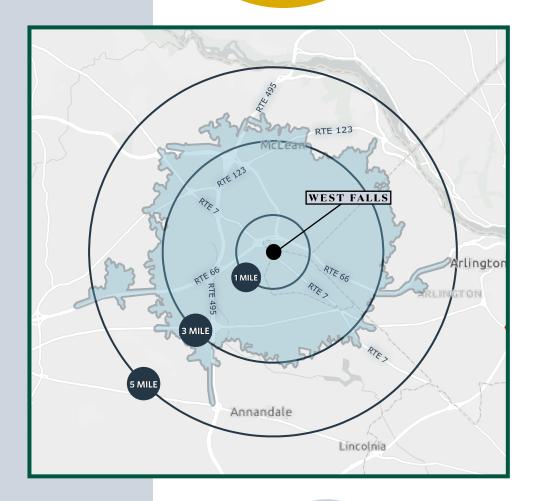

## **DEMOGRAPHICS**

|                                 | 1 MILE        | 3 MILES         | 5 MILES         | 10 MIN DRIVE    |
|---------------------------------|---------------|-----------------|-----------------|-----------------|
| POPULATION                      | 15,482        | 156,944         | 396,742         | 186,116         |
| AVERAGE<br>HH INCOME            | \$191,359     | \$178,362       | \$178,302       | \$180,188       |
| DAYTIME<br>POPULATION           | 5,037         | 119,427         | 238,423         | 146,205         |
| HOUSEHOLDS                      | 6,004         | 60,281          | 153,625         | 72,747          |
| AVERAGE<br>AGE                  | 40.0          | 38.4            | 38.6            | 38.7            |
| \$ SPENT ON<br>DINING           | \$46,212,647  | \$439,869,401   | \$1,127,864,384 | \$536,712,749   |
| \$ SPENT ON<br>GOODS & SERVICES | \$147,385,315 | \$1,353,091,844 | \$3,139,985,832 | \$619, 472, 963 |