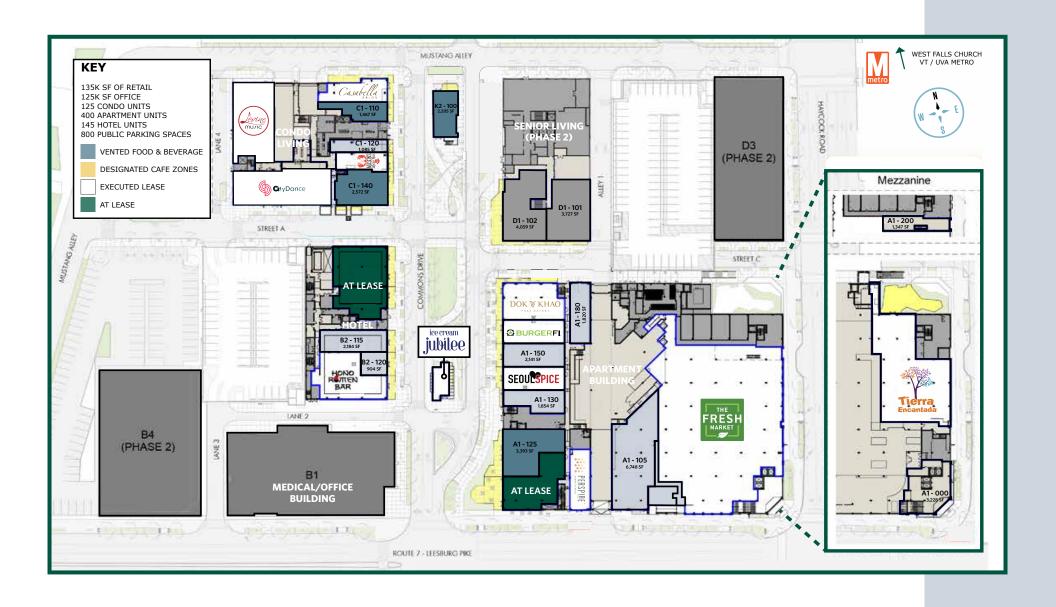

-------|
| POPULATION                      | 15,482        | 156,944         | 396,742         | 186,116         |
| AVERAGE<br>HH INCOME            | \$191,359     | \$178,362       | \$178,302       | \$180,188       |
| DAYTIME<br>POPULATION           | 5,037         | 119,427         | 238,423         | 146,205         |
| HOUSEHOLDS                      | 6,004         | 60,281          | 153,625         | 72,747          |
| AVERAGE<br>AGE                  | 40.0          | 38.4            | 38.6            | 38.7            |
| \$ SPENT ON<br>DINING           | \$46,212,647  | \$439,869,401   | \$1,127,864,384 | \$536,712,749   |
| \$ SPENT ON<br>GOODS & SERVICES | \$147,385,315 | \$1,353,091,844 | \$3,139,985,832 | \$619, 472, 963 |











# BIRD'S EYE VIEW





### SITE PLAN





#### Where Falls Church comes to connect.

Discover a half acre of open green space with engaging events and activities for everyone. From yoga on the green to summer movie series, it is all here at West Falls.

Gather at local restaurants with ample outdoor patio spaces to savor all year round.

















#### Where Falls Church comes to

**Live connected.** Dynamic residences at West Falls provide vibrant spaces for connected living.

**Be inspired.** Work in the vibrance of West Falls with a half acre of green space surrounded by local dining and shopping in the heart of Falls Church.

**Experience it all.** Come to dine, shop and discover all that West Falls has to offer.













kInb

JENN PRICE jprice@klnb.com 202-420-7768 KIM STEIN kstein@klnb.com 202-652-2338 MATT SK