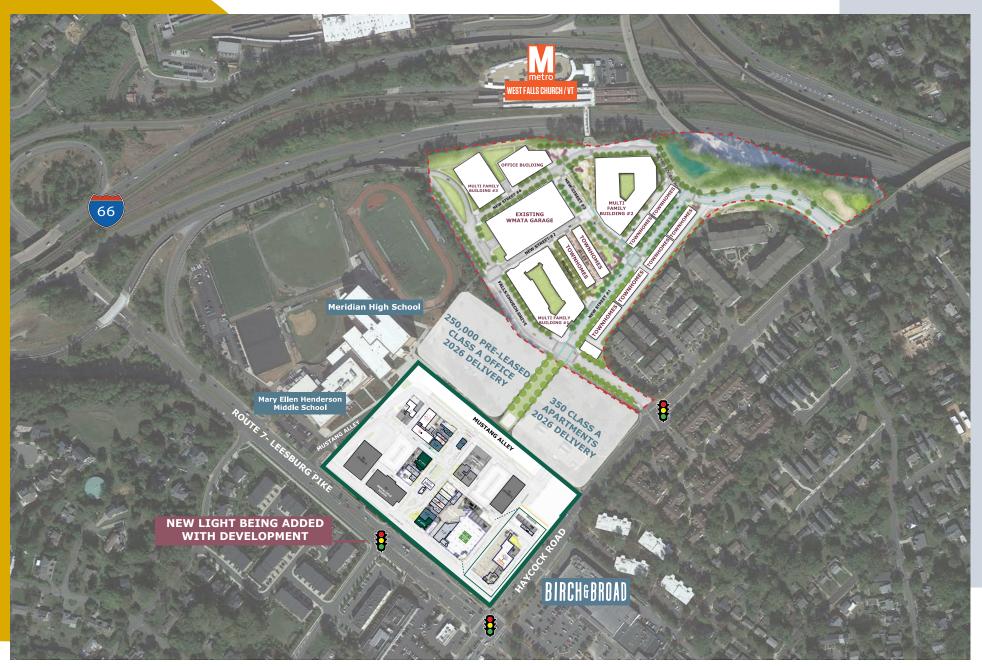

--------|-----------------|
| POPULATION                      | 15,482        | 156,944         | 396,742         | 186,116         |
| AVERAGE<br>HH INCOME            | \$191,359     | \$178,362       | \$178,302       | \$180,188       |
| DAYTIME<br>POPULATION           | 5,037         | 119,427         | 238,423         | 146,205         |
| HOUSEHOLDS                      | 6,004         | 60,281          | 153,625         | 72,747          |
| AVERAGE<br>AGE                  | 40.0          | 38.4            | 38.6            | 38.7            |
| \$ SPENT ON<br>DINING           | \$46,212,647  | \$439,869,401   | \$1,127,864,384 | \$536,712,749   |
| \$ SPENT ON<br>GOODS & SERVICES | \$147,385,315 | \$1,353,091,844 | \$3,139,985,832 | \$619, 472, 963 |











# BIRD'S EYE VIEW





### SITE PLAN





#### Where Falls Church comes to connect.

Discover a half acre of open green space with engaging events and activities for everyone. From yoga on the green to summer movie series, it is all here at West Falls.

Gather at local restaurants with ample outdoor patio spaces to savor all year round.

















#### Where Falls Church comes to

**Live connected.** Dynamic residences at West Falls provide vibrant spaces for connected living.

**Be inspired.** Work in the vibrance of West Falls with a half acre of green space surrounded by local dining and shopping in the heart of Falls Church.

**Experience it all.** Come to dine, shop and discover all that West Falls has to offer.













kInb

JENN PRICE jprice@klnb.com 202-420-7768 KIM STEIN kstein@klnb.com 2