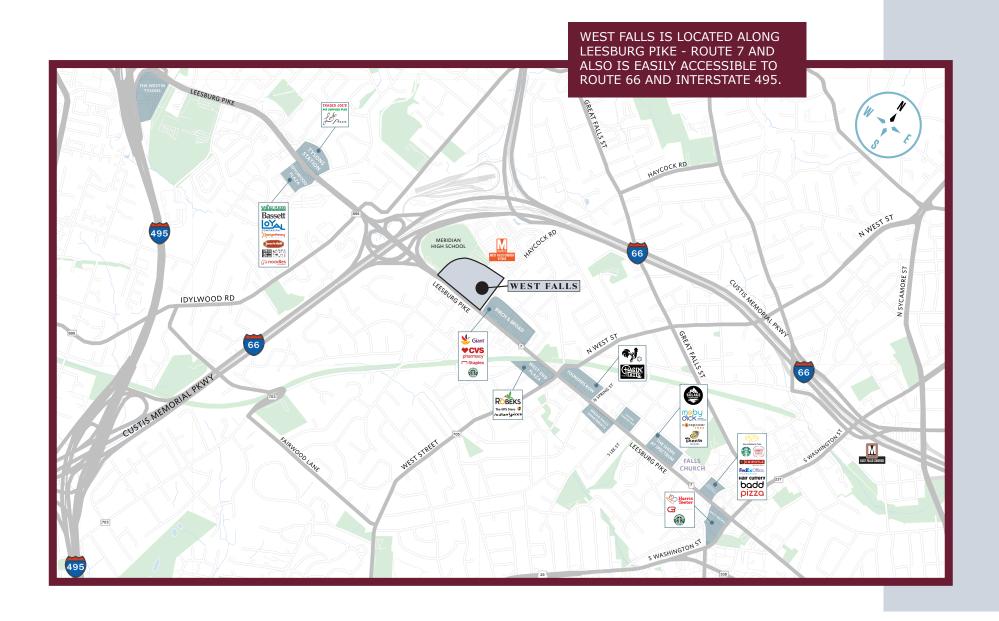

### A CENTRAL LOCATION







## **DEMOGRAPHICS**

|                                 | 1 MILE        | 3 MILES         | 5 MILES         | 10 MIN DRIVE    |
|---------------------------------|---------------|-----------------|-----------------|-----------------|
| POPULATION                      | 15,482        | 156,944         | 396,742         | 186,116         |
| AVERAGE<br>HH INCOME            | \$191,359     | \$178,362       | \$178,302       | \$180,188       |
| DAYTIME<br>POPULATION           | 5,037         | 119,427         | 238,423         | 146,205         |
| HOUSEHOLDS                      | 6,004         | 60,281          | 153,625         | 72,747          |
| AVERAGE<br>AGE                  | 40.0          | 38.4            | 38.6            | 38.7            |
| \$ SPENT ON<br>DINING