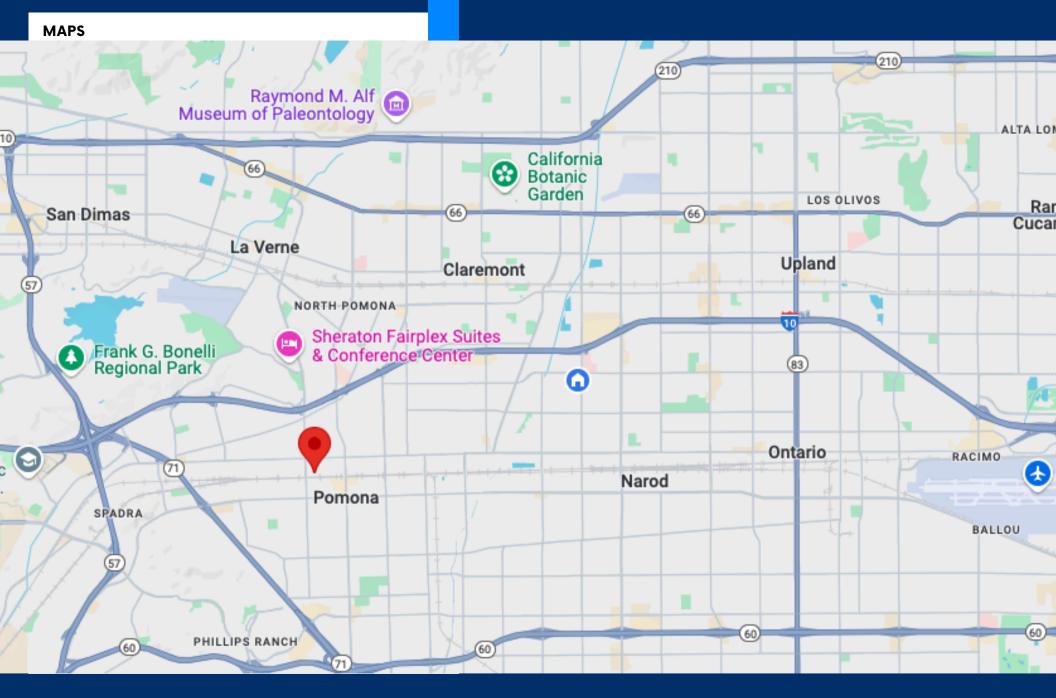

# 253 N REBECCA ST POMONA, CA 91768

### **PROPERTY DETAILS**

- Property Address: 253 N Rebecca St, Pomona, CA
- Bldg: ± 6,100 SF
- Lot: ± 7200/ ± 0.17 Acre
- Completely renovated in 2022
- Zoning: Industrial
- APN: 8340-034-004
- County: Los Angeles