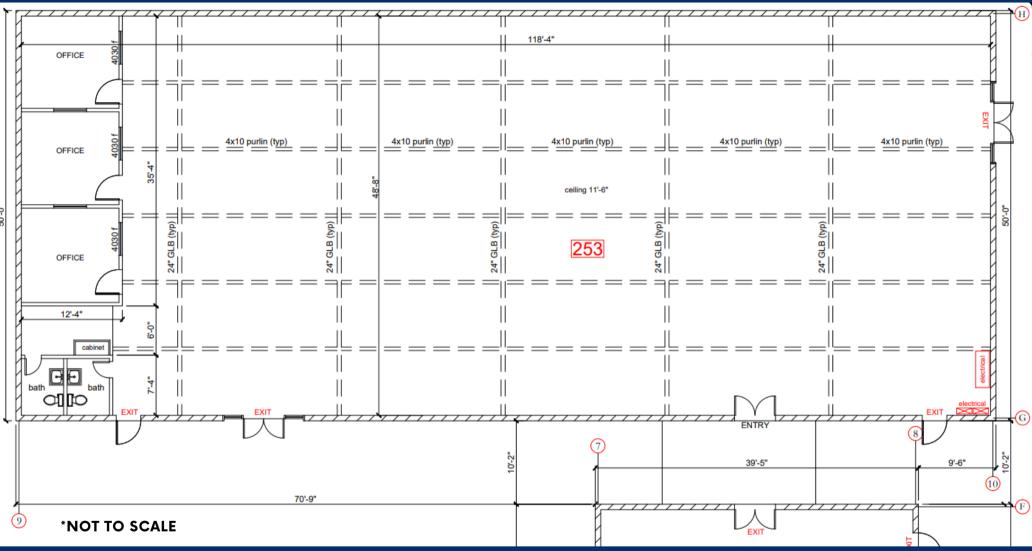

## **BUILDING FEATURES**

- ±6,100 sf Stand Alone Space
- Prime location in Pomona, CA
- Ideal for Artisanal Manufacturing
- Access to major transportation routes
- 2 Offices
- 2 Restrooms
- Clean well kept Space
- Close to Downtown Pomona
- Flexibly terms
- 2 Grade Level Doors

### **PROPERTY DETAILS**

- Property Address: 253 N Rebecca St, Pomona, CA
- Bldg: ± 6,100 SF
- Lot: ± 7200/ ± 0.17 Acre
- Completely renovated in 2022
- Zoning: Industrial
- APN: 8340-034-004
- County: Los Angeles