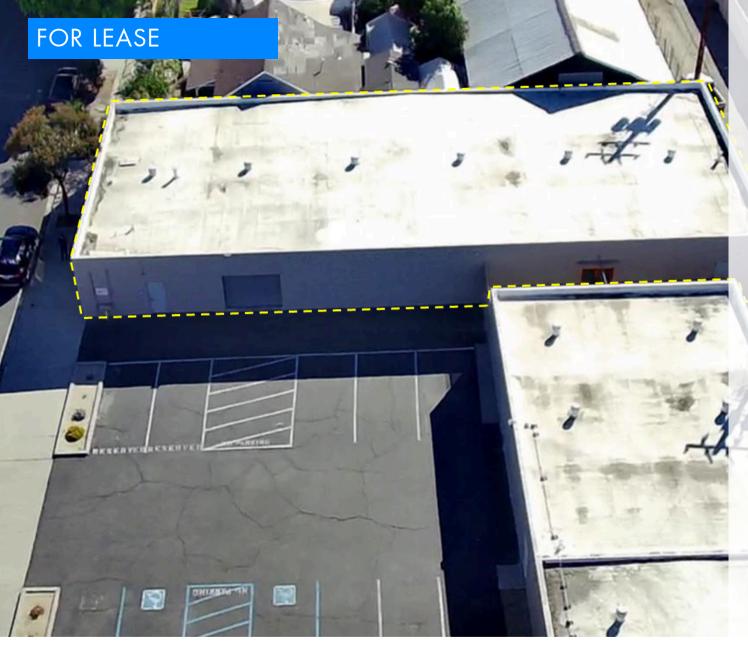

## **BUILDING FEATURES**

- ±6,100 sf Stand Alone Space
- Prime location in Pomona, CA
- Ideal for Artisanal Manufacturing
- Access to major transportation routes
- 2 Offices
- 2 Restrooms
- Clean well kept Space
- Close to Downtown Pomona
- Flexibly terms
- 2 Grade Level Doors

### **PROPERTY DETAILS**

- Property Address: 253 N Rebecca St, Pomona, CA
- Bldg: ± 6,100 SF
- Lot: ± 7200/ ± 0.17 Acre
- Completely renovated in 2022
- Zoning: Industrial
- APN: 8340-034-004
- County: Los Angeles