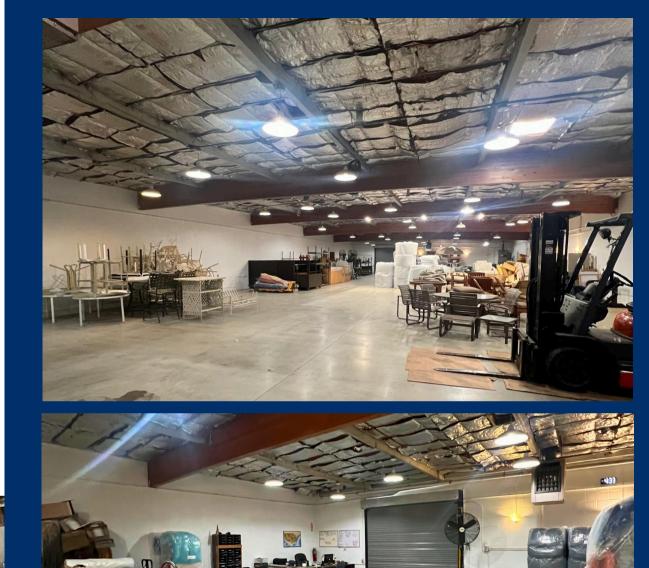

## **BUILDING FEATURES**

- ±6,100 sf Stand Alone Space
- Prime location in Pomona, CA
- Ideal for Artisanal Manufacturing
- Access to major transportation routes
- 2 Offices
- 2 Restrooms
- Clean well kept Space
- Close to Downtown Pomona
- Flexibly terms
- 2 Grade Level Doors

### **PROPERTY DETAILS**

- Property Address: 253 N Rebecca St, Pomona, CA
- Bldg: ± 6,100 SF
- Lot: ± 7200/ ± 0.17 Acre
- Completely renovated in 2022
- Zoning: Industrial
- APN: 8340-034-004
- County: Los Angeles