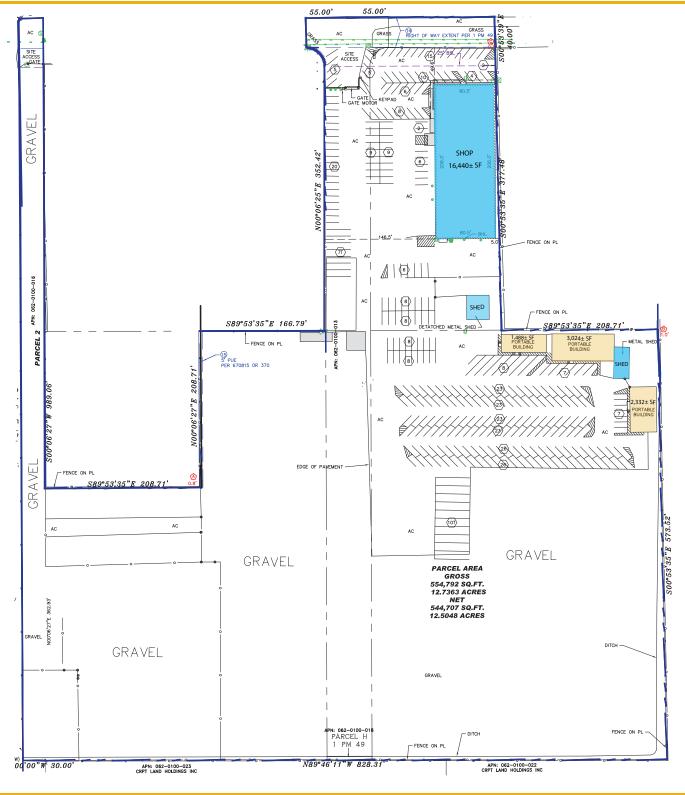

#### SITE 12.74± ACRES

- Asphalt & gravel yard
- Fenced & lit yard

M-2S zoning (view code here)

### 16,440±SF TOTAL

### SHOP 12,440± SF

- 16'-18' ceiling heights
- Built in 1989
- 600-amp, 277/480V, 3-phase power
- Security cameras in office & warehouse

OFFICE 4.000± SF

### PORTABLE OFFICES

- Building 1: 1,488± SF
- Building 2: 3,024+ SF
- Building 3: 2,322± SF