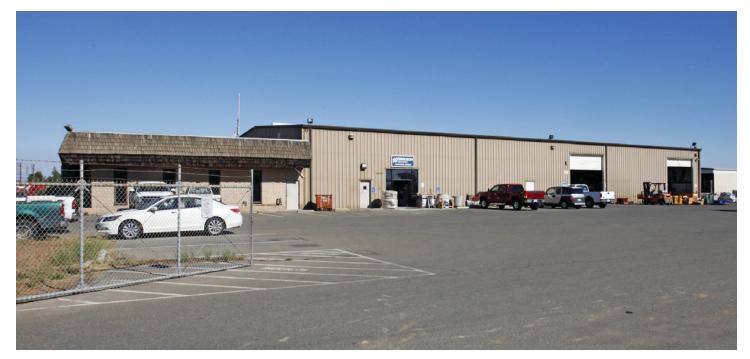

### SHOP 12,440± SF

- 16'-18' ceiling heights
- Built in 1989
- 600-amp, 277/480V, 3-phase power
- Security cameras in office & warehouse

OFFICE 4.000± SF