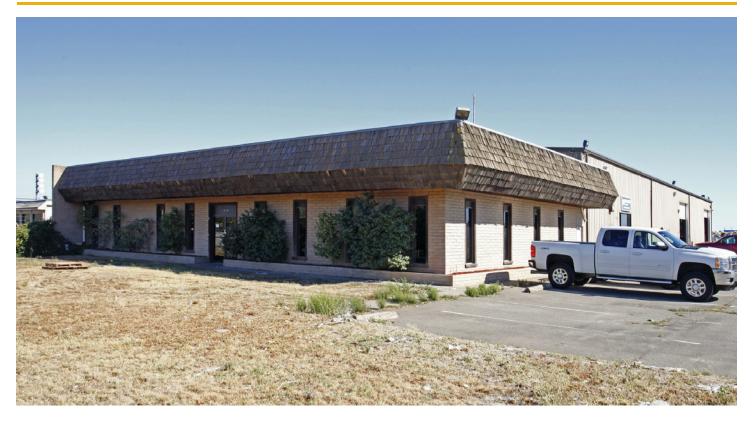

### SHOP 12,440± SF

- 16'-18' ceiling heights
- Built in 1989
- 600-amp, 277/480V, 3-phase power
- Security cameras in office & warehouse

OFFICE 4.000± SF