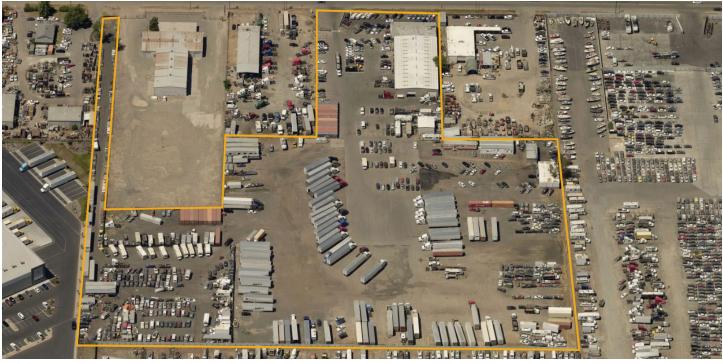

#### SITE 12.74± ACRES

- Asphalt & gravel yard
- Fenced & lit yard

M-2S zoning (view code here)

### 16,440±SF TOTAL

### SHOP 12,440± SF

- 16'-18' ceiling heights
- Built in 1989
- 600-amp, 277/480V, 3-phase power
- Security cameras in office & warehouse

OFFICE 4.000± SF

### PORTABLE OFFICES

- Building 1: 1,488± SF
- Building 2: 3,024+ SF
- Building 3: 2,322± SF