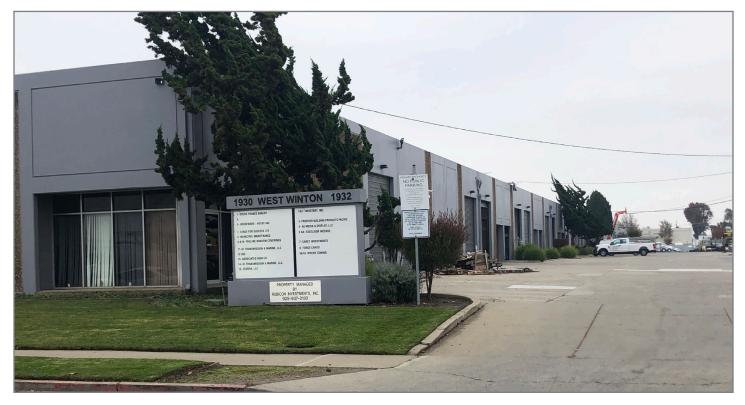

## AVAILABLE FOR LEASE

1930 W. WINTON AVE, UNITS 4-5 | HAYWARD, CA

## LISTING DATA:

- 5,751± SF Light Industrial
- 500± SF 2-Story Office Space
- 16'-19' Clear Height
- Two (2) Drive-In Doors
- Roof Seismic Upgrades
- Attractive Landscaping
- Signage Available
- Close to I-880 & HWY 92