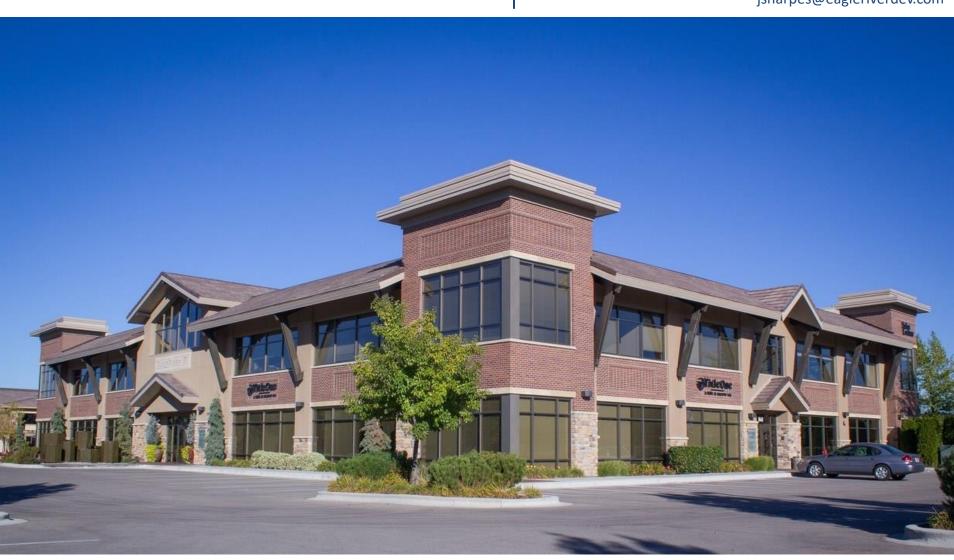

Contact
Joe Sharpes
(208) 972-5485
jsharpes@eagleriverdev.com

Best-in-Class Office Space 868 E. Riverside Dr., Eagle, ID 83616

#### **SUMMARY**

- Eagle River IV: 38,363 sf two-story office building. Ample surface parking.
- Best-in-market office space located in the heart of Boise's most affluent submarket.
- Located in Eagle River: Home to Bardenay, Coyne's Restaurant, the Hilton Garden Inn and a new Homewood Suites by Hilton.
- A short walk to the scenic Boise River Greenbelt and spectacular mountain views.
- The landscape architecture, materials, exterior design and interior finishes create a refined look while engendering a sense of place that is unique to the beautiful natural setting.