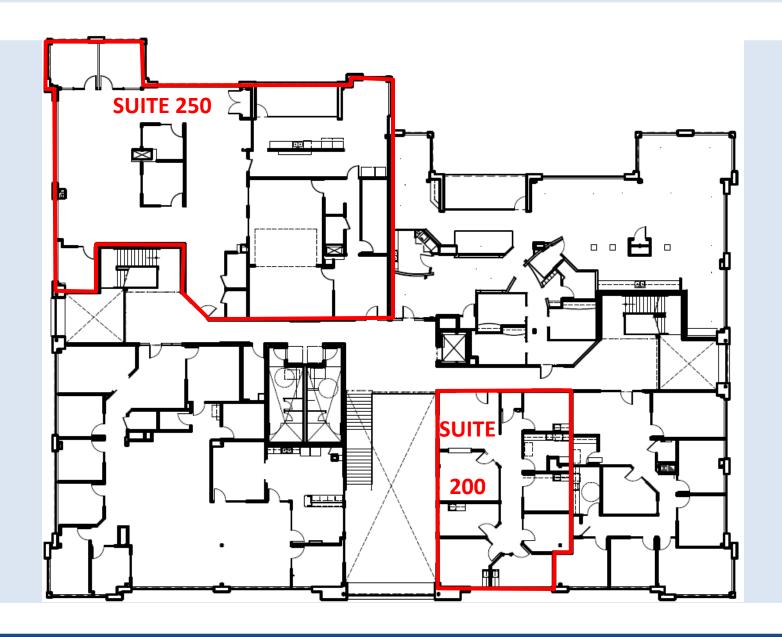

# **Available - 12/1/24**

- Suite 120: 2,036 Usable Square Feet, 2,426 Rentable Square Feet
- Suite 130: 1,534 Useable Square Feet, 1,828 Rentable Square Feet
- Suite 120/130: 3,570 Usable Square Feet, 4,254 Rentable Square Feet
- Suite 150: 4,669 Useable Square Feet, 5,663 Rentable Square Feet
- Suite 250: 4,704 Useable Square Feet, 5,606 Rentable Square Feet
- Total: 12,943 Useable Square Feet, 15,423 Rentable Square Feet

# **Currently Available**

• Suite 200: 1,662 Usable Square Feet, 1,980 Rentable Square Feet

## **SECOND FLOOR PLAN**