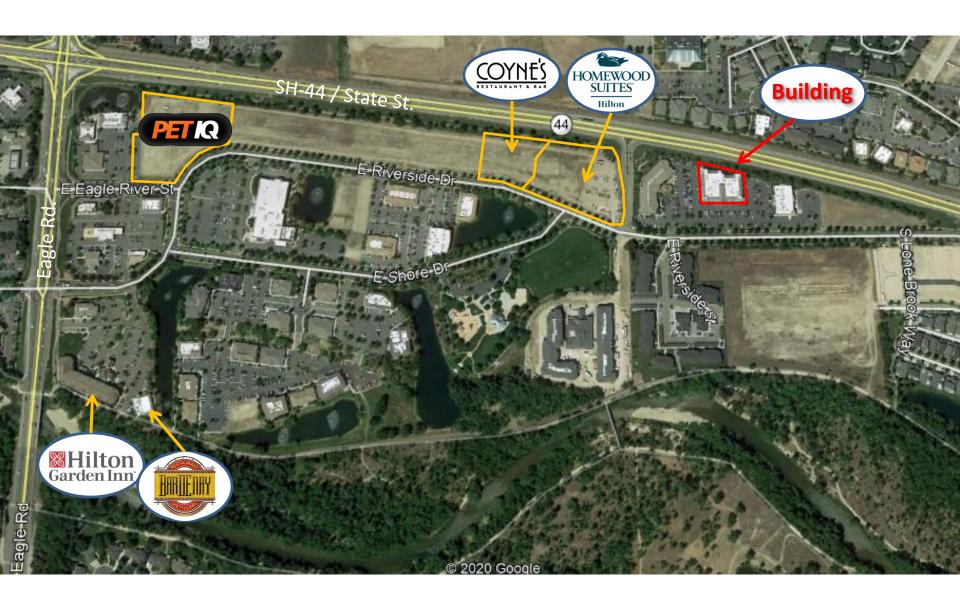

Contact
Joe Sharpes
(208) 972-5485
jsharpes@eagleriverdev.com



Best-in-Class Office Space 868 E. Riverside Dr., Eagle, ID 83616

#### **SUMMARY**

- Eagle River IV: 38,363 sf two-story office building. Ample surface parking.
- Best-in-market office space located in the heart of Boise's most affluent submarket.
- Located in Eagle River: Home to Bardenay, Coyne's Restaurant, the Hilton Garden Inn and a new Homewood Suites by Hilton.
- A short walk to the scenic Boise River Greenbelt and spectacular mountain views.
- The landscape architecture, materials, exterior design and interior finishes create a refined look while engendering a sense of place that is unique to the beautiful natural setting.



### **LOCATION**



#### **VACANCY**

# **Available - 12/1/24**

- Suite 120: 2,036 Usable Square Feet, 2,426 Rentable Square Feet
- Suite 130: 1,534 Useable Square Feet, 1,828 Rentable Square Feet
- Suite 120/130: 3,570 Usable Square Feet, 4,254 Rentable Square Feet
- Suite 150: 4,669 Useable Square Feet, 5,663 Rentable Square Feet
- Suite 250: 4,704 Useable Square Feet, 5,606 Rentable Square Feet
- Total: 12,943 Useable Square Feet, 15,423 Rentable Square Feet

# **Currently Available**

• Suite 200: 1,662 Usable Square Feet, 1,980 Rentable Square Feet



### **FIRST FLOOR PLAN**



## **SECOND FLOOR PLAN**





## **Contact**

Joe Sharpes, Leasing Manager 208-972-5485 jsharpes@eagleriverdev.com