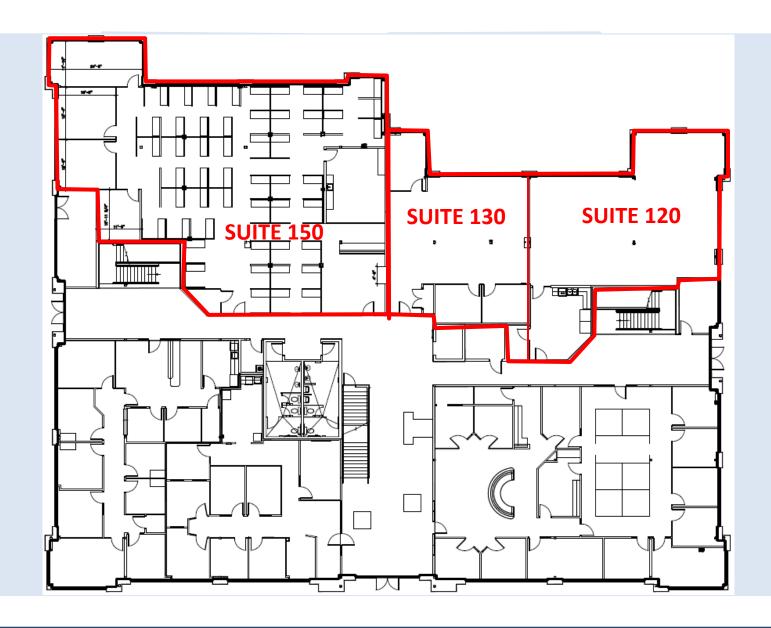

# **Available - 12/1/24**

- Suite 120: 2,036 Usable Square Feet, 2,426 Rentable Square Feet
- Suite 130: 1,534 Useable Square Feet, 1,828 Rentable Square Feet
- Suite 120/130: 3,570 Usable Square Feet, 4,254 Rentable Square Feet
- Suite 150: 4,669 Useable Square Feet, 5,663 Rentable Square Feet
- Suite 250: 4,704 Useable Square Feet, 5,606 Rentable Square Feet
- Total: 12,943 Useable Square Feet, 15,423 Rentable Square Feet

### **FIRST FLOOR PLAN**