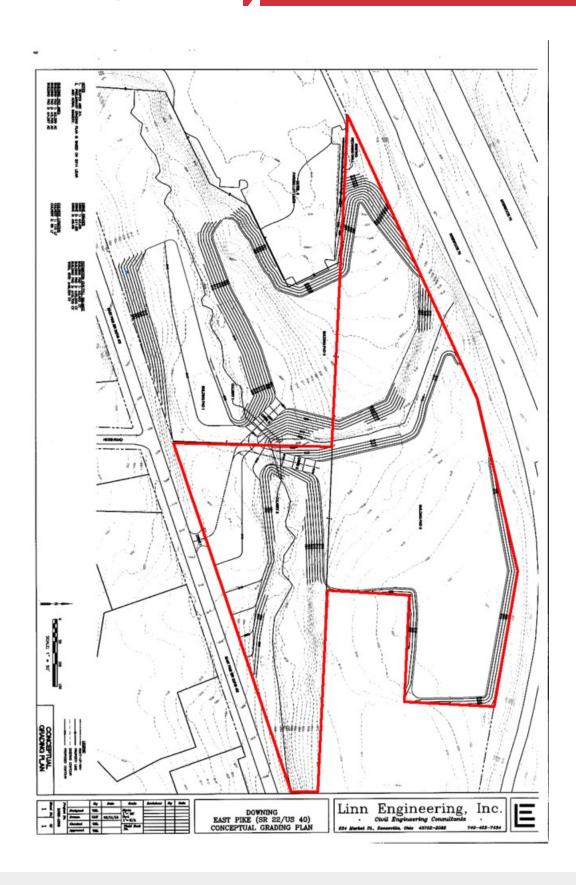

### **Property Features**

- · 10 Acre Site with All Utilities
- 29,260 Average Daily Traffic Volume
- I-70 Exit Ramp Visibility
- 2,770± Employees in Nearby Business Parks
- · Multiple Businesses in Business Parks Hiring
- 30 Acre Industrial Site Being Developed by The Port Authority in Airport Business Park
- 1,400 FT Frontage on I-70 and 1,000 FT Frontage on SR-22/US-40