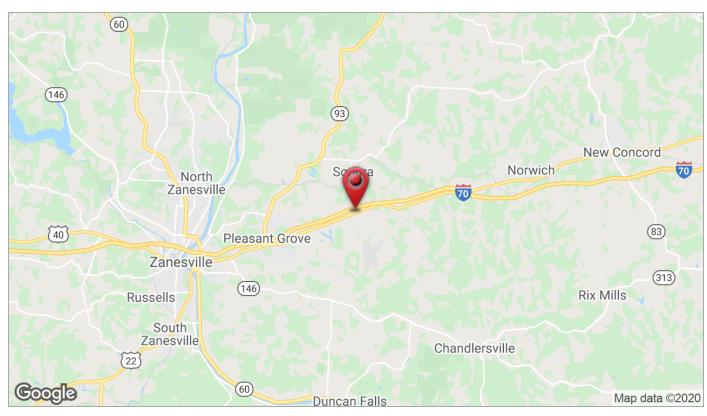

## East Pike

East Pike, Zanesville, Ohio 43701

### **Property Features**

- · 10 Acre Site with All Utilities
- 29,260 Average Daily Traffic Volume
- I-70 Exit Ramp Visibility
- 2,770± Employees in Nearby Business Parks
- · Multiple Businesses in Business Parks Hiring
- 30 Acre Industrial Site Being Developed by The Port Authority in Airport Business Park
- 1,400 FT Frontage on I-70 and 1,000 FT Frontage on SR-22/US-40