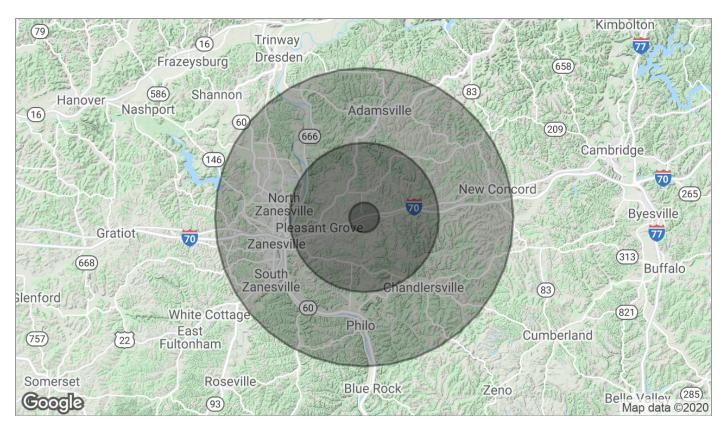

**NAI Ohio Equities** 605 S Front Street, Columbus, OH 43215 614 224 2400

| Population                            | 1 Mile        | 5 Miles          | 10 Miles           |
|---------------------------------------|---------------|------------------|--------------------|
| TOTAL POPULATION                      | 394           | 9,616            | 64,539             |
| MEDIAN AGE                            | 42.1          | 40.2             | 39.1               |
| MEDIAN AGE (MALE)                     | 40.6          | 39.8             | 37.4               |
| MEDIAN AGE (FEMALE)                   | 43.2          | 40.5             | 40.7               |
|                                       |               |                  |                    |
|                                       |               |                  |                    |
| Households & Income                   | 1 Mile        | 5 Miles          | 10 Miles           |
| Households & Income  TOTAL HOUSEHOLDS | 1 Mile<br>152 | 5 Miles<br>3,689 | 10 Miles<br>26,085 |
|                                       |               |                  |                    |
| TOTAL HOUSEHOLDS                      | 152           | 3,689            | 26,085             |

<sup>\*</sup> Demographic data derived from 2010 US Census