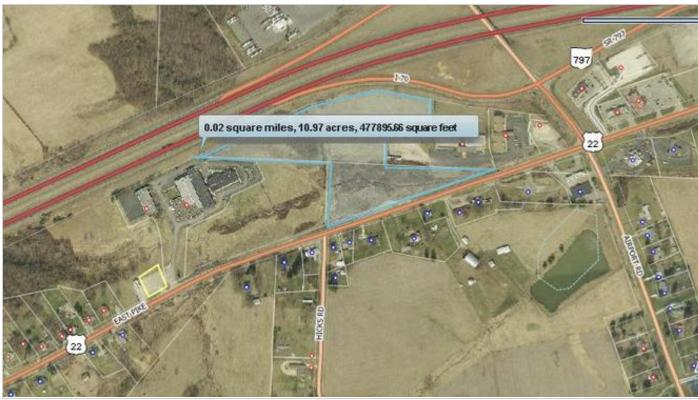

For Sale Land

10 Acres

### **Property Features**

- · 10 Acre Site with All Utilities
- 29,260 Average Daily Traffic Volume
- I-70 Exit Ramp Visibility
- 2,770± Employees in Nearby Business Parks
- · Multiple Businesses in Business Parks Hiring
- 30 Acre Industrial Site Being Developed by The Port Authority in Airport Business Park
- 1,400 FT Frontage on I-70 and 1,000 FT Frontage on SR-22/US-40