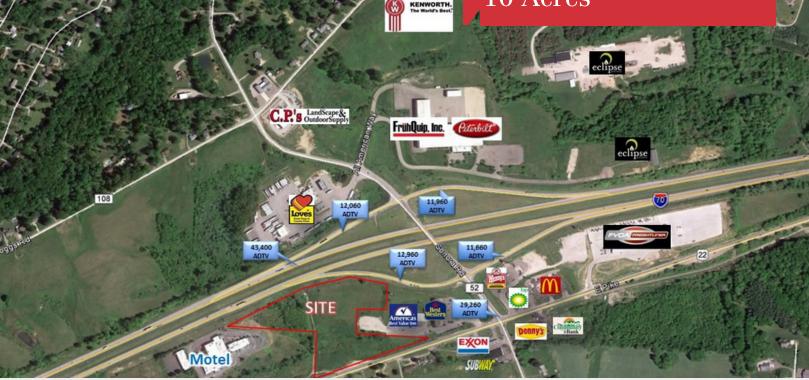

### **Property Features**

- · 10 Acre Site with All Utilities
- 29,260 Average Daily Traffic Volume
- I-70 Exit Ramp Visibility
- 2,770± Employees in Nearby Business Parks
- · Multiple Businesses in Business Parks Hiring
- 30 Acre Industrial Site Being Developed by The Port Authority in Airport Business Park
- 1,400 FT Frontage on I-70 and 1,000 FT Frontage on SR-22/US-40