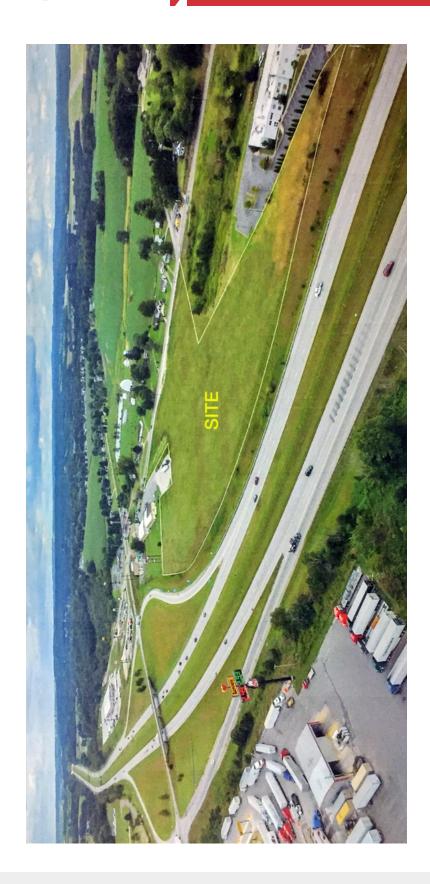

### **Property Features**

- · 10 Acre Site with All Utilities
- 29,260 Average Daily Traffic Volume
- I-70 Exit Ramp Visibility
- 2,770± Employees in Nearby Business Parks
- · Multiple Businesses in Business Parks Hiring
- 30 Acre Industrial Site Being Developed by The Port Authority in Airport Business Park
- 1,400 FT Frontage on I-70 and 1,000 FT Frontage on SR-22/US-40