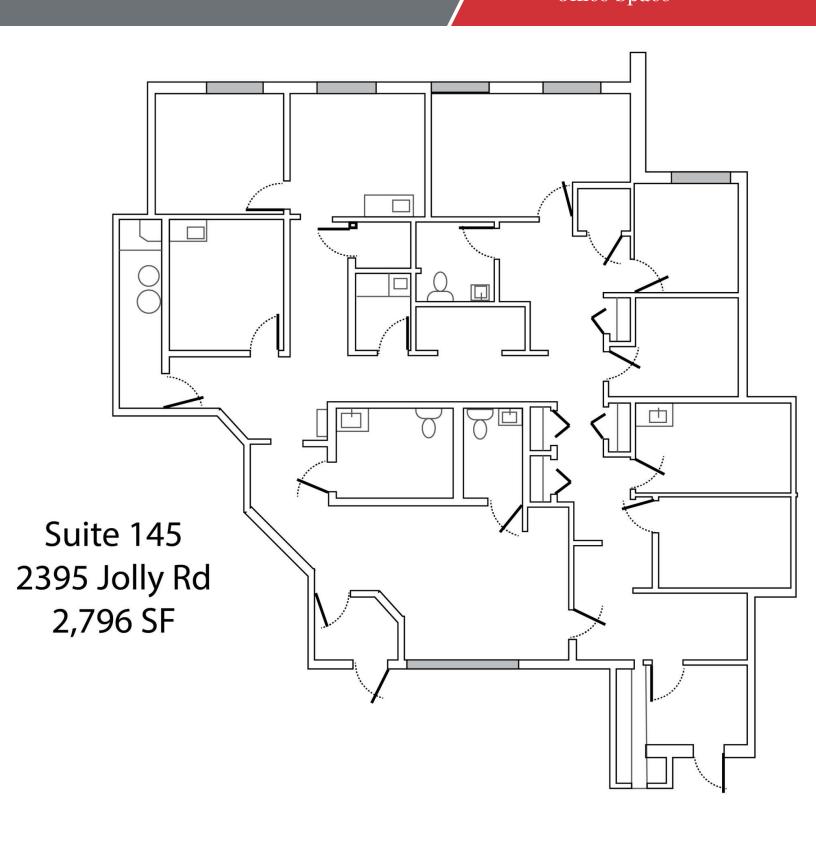

| Spaces    | Lease Rate    | Space Size |
|-----------|---------------|------------|
| Suite 145 | \$15.00 SF/yr | 2,796 SF   |