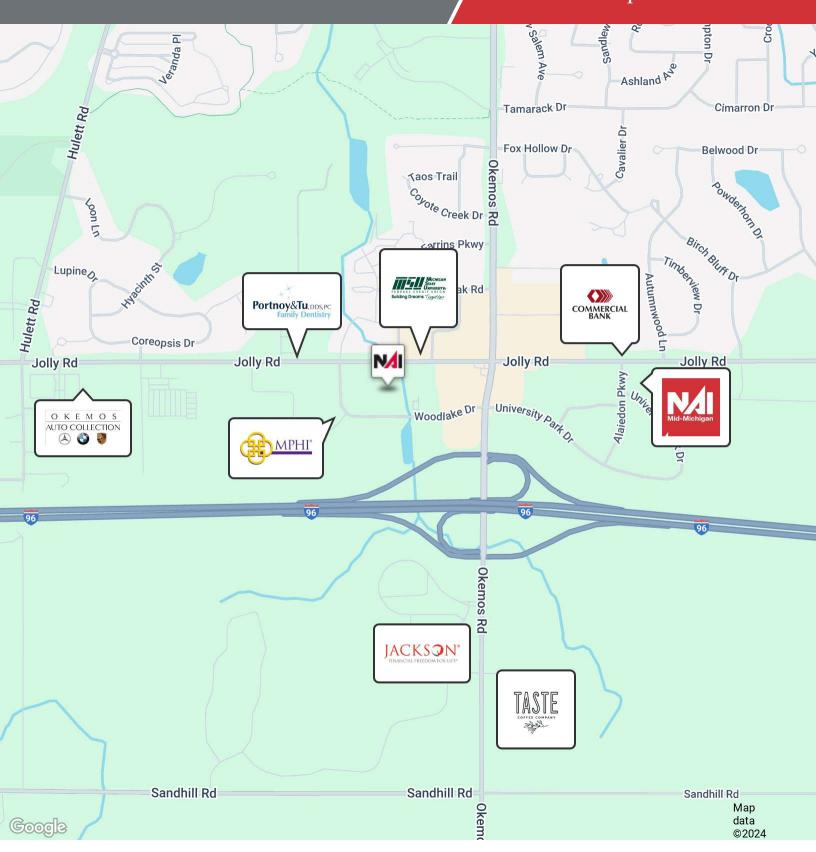

## 2395 Jolly Rd

Okemos, Michigan 48864

### **Property Highlights**

- · Located on Jolly Rd just west of Okemos Rd
- Easy access to I-96
- Restaurants', shopping, hotels and banks close by
- 2,796 SF available with great visibility on Jolly Road
- Potential medical space