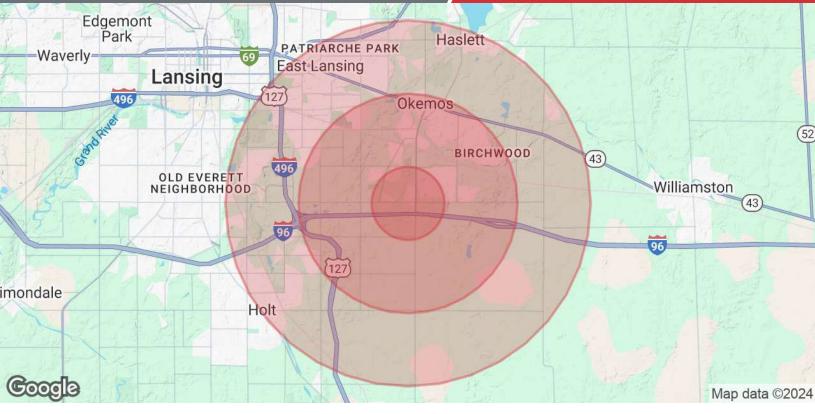

# NAIMid-Michigan

For Lease 2,796 SF | \$15.00 SF/yr Office Space

| Population           | 1 Mile    | 3 Miles                | 5 Miles               |
|----------------------|-----------|------------------------|-----------------------|
| Total Population     | 4,754     | 22,827                 | 94,897                |
| Average Age          | 38        | 39                     | 34                    |
| Average Age (Male)   | 38        | 38                     | 34                    |
| Average Age (Female) | 38        | 40                     | 35                    |
| Households & Income  | 1 Mile    | 3 Miles                | 5 Miles               |
| Total Households     | 1,839     | 9,093                  | 35,037                |
| # of Persons per HH  | 2.6       | 2.5                    | 2.7                   |
|                      |           |                        |                       |
| Average HH Income    | \$132,557 | \$131,321              | \$94,029              |
| <u> </u>             |           | \$131,321<br>\$367,363 | \$94,029<br>\$252,452 |