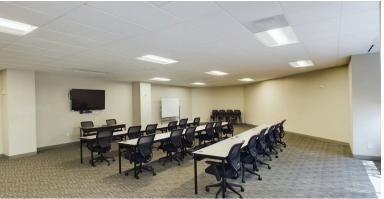

## **SUITE 700 | 12,369 RSF**

- 94 Workstations
- 94 Workstation Chairs
- Conference Room Table
- 7 Conference Room Chairs
- 4 Desks
- 6 Extra Chairs

# BUILDING AMENITIES

- Executive Tenant Lounge with Catering Kitchen
- Large Training / Conference Facility
- Gated, Secured Parking Behind Building (6:1,000)
- On-Site Management, Security, and Engineering