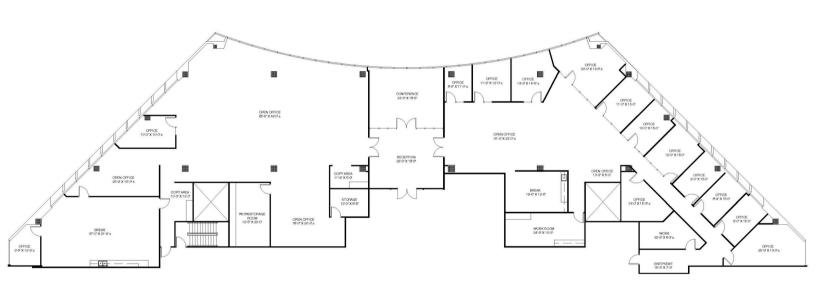

## **SUITE 700 | 12,369 RSF**

- 94 Workstations
- 94 Workstation Chairs
- Conference Room Table
- 7 Conference Room Chairs
- 4 Desks
- 6 Extra Chairs

## **Suite 700**

# 12,369 RSF Plug and Play Available