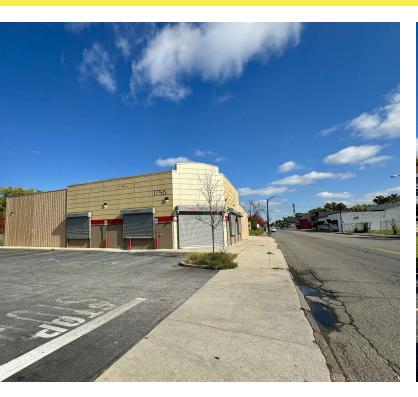

1756 Genesee Street, Buffalo, NY 14211

### PROPERTY OVERVIEW

Formally a family dollar retail store this 9,107+/- SF building is situated between Kilhoffer St. and Zenner St. on Genesee. 0.32+/- Acres which includes the building and a large parking lot with ample paved parking spaces. Excellent exposure with high traffic counts as well as a signage for better visibility. This building is ready for any business. Brick front with ample natural light exposure with an open floorplan concept will accommodate any business structure needed.

#### PROPERTY HIGHLIGHTS

• 9,107+/- SF Building

0.32+/- Acres

Open Floor Plan

Signage

1756 Genesee Street, Buffalo, NY 14211

1756 Genesee Street, Buffalo, NY 14211

1756 Genesee Street, Buffalo, NY 14211