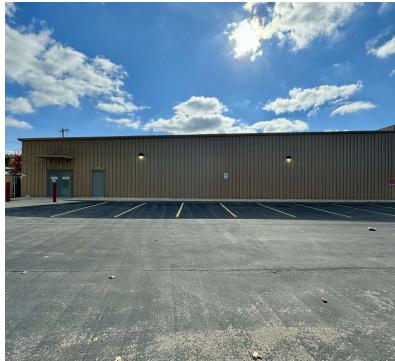

### PROPERTY OVERVIEW

Formally a family dollar retail store this 9,107+/- SF building is situated between Kilhoffer St. and Zenner St. on Genesee. 0.32+/- Acres which includes the building and a large parking lot with ample paved parking spaces. Excellent exposure with high traffic counts as well as a signage for better visibility. This building is ready for any business. Brick front with ample natural light exposure with an open floorplan concept will accommodate any business structure needed.

#### PROPERTY HIGHLIGHTS

• 9,107+/- SF Building

0.32+/- Acres

Open Floor Plan

Signage

1756 Genesee Street, Buffalo, NY 14211

1756 Genesee Street, Buffalo, NY 14211

1756 Genesee Street, Buffalo, NY 14211