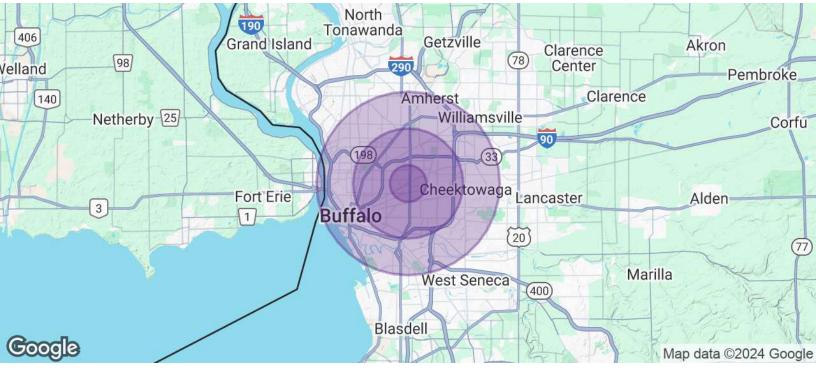

| POPULATION           | 1 MILE    | 3 MILES   | 5 MILES   |
|----------------------|-----------|-----------|-----------|
| - CFOLATION          | TIMEL     | J TILLO   | JITILLO   |
| Total Population     | 25,896    | 172,893   | 425,087   |
| Average Age          | 36        | 38        | 39        |
| Average Age (Male)   | 34        | 37        | 38        |
| Average Age (Female) | 37        | 39        | 40        |
|                      |           |           |           |
| HOUSEHOLDS & INCOME  | 1 MILE    | 3 MILES   | 5 MILES   |
| Total Households     | 9,754     | 71,975    | 184,557   |
| # of Persons per HH  | 2.7       | 2.4       | 2.3       |
| Average HH Income    | \$46,417  | \$64,139  | \$74,049  |
| Average House Value  | \$164,309 | \$231,733 | \$249,376 |

Demographics data derived from AlphaMap