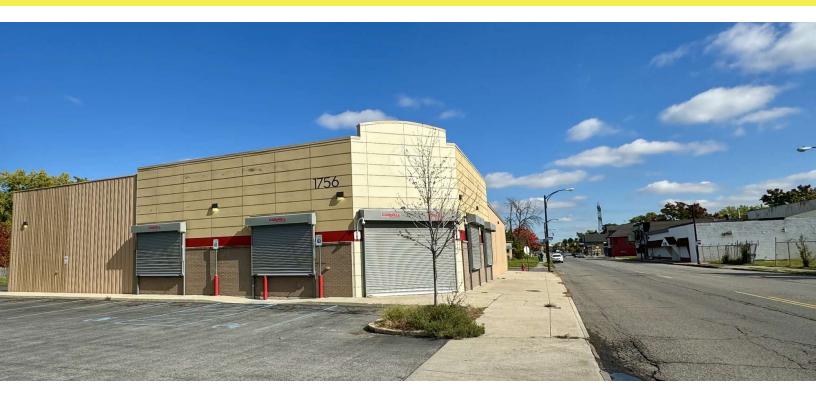

1756 Genesee Street, Buffalo, NY 14211

### PROPERTY OVERVIEW

Formally a family dollar retail store this 9,107+/- SF building is situated between Kilhoffer St. and Zenner St. on Genesee. 0.32+/- Acres which includes the building and a large parking lot with ample paved parking spaces. Excellent exposure with high traffic counts as well as a signage for better visibility. This building is ready for any business. Brick front with ample natural light exposure with an open floorplan concept will accommodate any business structure needed.

#### PROPERTY HIGHLIGHTS

• 9,107+/- SF Building

0.32+/- Acres

Open Floor Plan

Signage

1756 Genesee Street, Buffalo, NY 14211

1756 Genesee Street, Buffalo, NY 14211

1756 Genesee Street, Buffalo, NY 14211