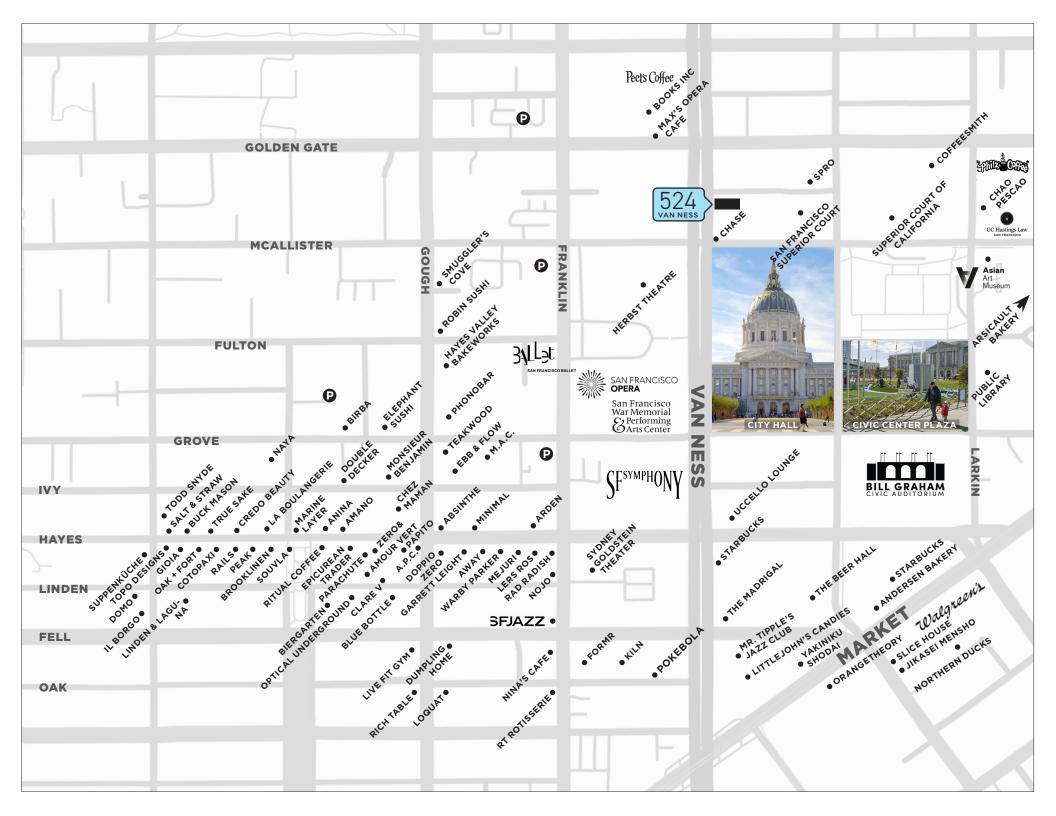

## Hayes Valley/ Civic Center

524 Van Ness Avenue is conveniently located in the heart of San Francisco's Civic Center, in close proximity to City Hall, the California Superior Court, Asian Art Museum, UC Hastings, and more. Civic Center, is home to City Hall, and some of San Francisco's best theaters. Nearby neighbors include A Mano, Absinthe, Robin Sushi, Chez Maman, Kiln, Loquat, Rich Table, and Zuni Cafe. Easy public transportation with BART and MUNI nearby.