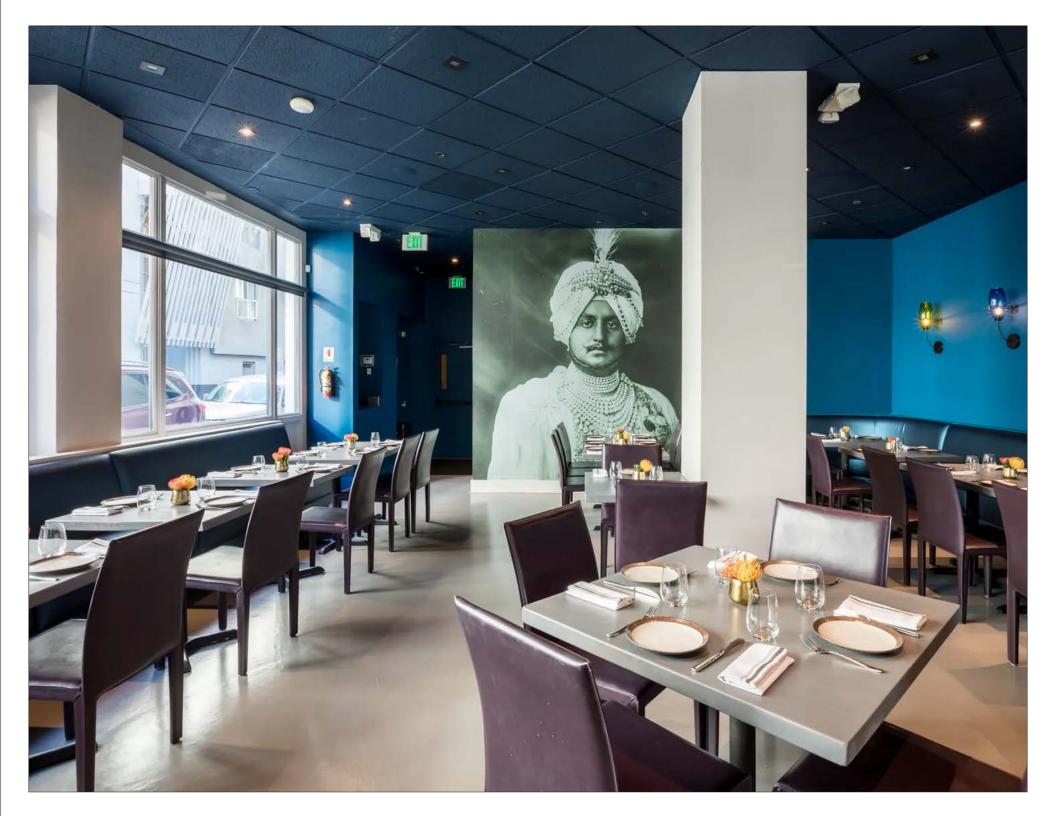

# Civic Center 524 VAN NES

SAN FRANCISCO, CA **RESTAURANT OPPORTUNIT** 



3,737 SF ON GROUND, 1,029 SF ON LOWER LEVEL

+/- 3,737 SF on ground, 1,029 SF on lower level
Close proximity to the SF Ballet, SF Symphony, SF Opera , SF Jazz Center, Asian Art Museum, Bill Graham Auditorium, and SF City Hall.
Fully equipped restaurant with venting.
Centrally located in the heart of San Francisco with close freeway access and public transportation.

★ 99

WALK SCORE

æ **99** 

BIKE SCORE

TRANSIT SCORE

. . . . . . . . . .

BUS LINES:

5, 21,

31, 49

 $\mathbb{E}$ 





## Floorplan



REDWOOD

FORMER TENANT FLOOR PLANS

VAN NESS

## Hayes Valley/ Civic Center

524 Van Ness Avenue is conveniently located in the heart of San Francisco's Civic Center, in close proximity to City Hall, the California Superior Court, Asian Art Museum, UC Hastings, and more. Civic Center, is home to City Hall, and some of San Francisco's best theaters. Nearby neighbors include A Mano, Absinthe, Robin Sushi, Chez Maman, Kiln, Loquat, Rich Table, and Zuni Cafe. Easy public transportation with BART and MUNI nearby.



TODD SNYDER



**ARSICAULT BAKERY** 



CHARMAINE'S ROOFTOP BAR & LOUNGE



M.A.C.



**HINATA SUSHI** 



SON & GARDEN



**CLARE V** 

**MM CLAY CERAMICS** 



**TEAKWOOD RESTAURANT** 



### PAM MENDELSOHN

mayen

Office 415.404.6650 pam@mavenproperties.com DRE