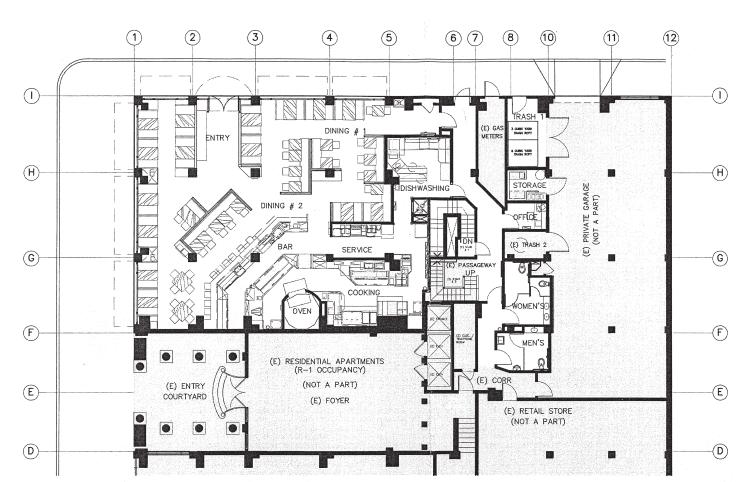

# Civic Center 524 VAN NES

SAN FRANCISCO, CA **RESTAURANT OPPORTUNIT** 



3,737 SF ON GROUND, 1,029 SF ON LOWER LEVEL

+/- 3,737 SF on ground, 1,029 SF on lower level
Close proximity to the SF Ballet, SF Symphony, SF Opera , SF Jazz Center, Asian Art Museum, Bill Graham Auditorium, and SF City Hall.
Fully equipped restaurant with venting.
Centrally located in the heart of San Francisco with close freeway access and public transportation.

★ 99

WALK SCORE

æ **99** 

BIKE SCORE

TRANSIT SCORE

. . . . . . . . . .

BUS LINES:

5, 21,

31, 49

 $\mathbb{E}$ 





## Floorplan



REDWOOD

FORMER TENANT FLOOR PLANS

VAN NESS

## Hayes Valley/ Civic Center

524 Van Ness Avenue is conveniently located in the heart of San Francisco's Civic Center, in close proximity to City Hall, the California Superior Court, Asian Art Museum, UC Hastings, and more. Civic Center, is home to City Hall, and some of San Francisco's best theaters. Nearby neighbors include A Mano, Absinthe, Robin Sushi, Chez Maman, Kiln, Loquat, Rich Table, and Zuni Cafe. Easy public transportation with BART and MUNI nearby.



TODD SNYDER



**ARSICAULT BAKERY** 



CHARMAINE'S ROOFTOP BAR & LOUNGE



M.A.C.



**HINATA SUSHI** 



SON & GARDEN



**CLARE V** 

**MM CLAY CERAMICS** 



**TEAKWOOD RESTAURANT** 



### PAM MENDELSOHN

mayen

Office 415.404.6650 pam@mavenproperties.com DRE #00953050

### C