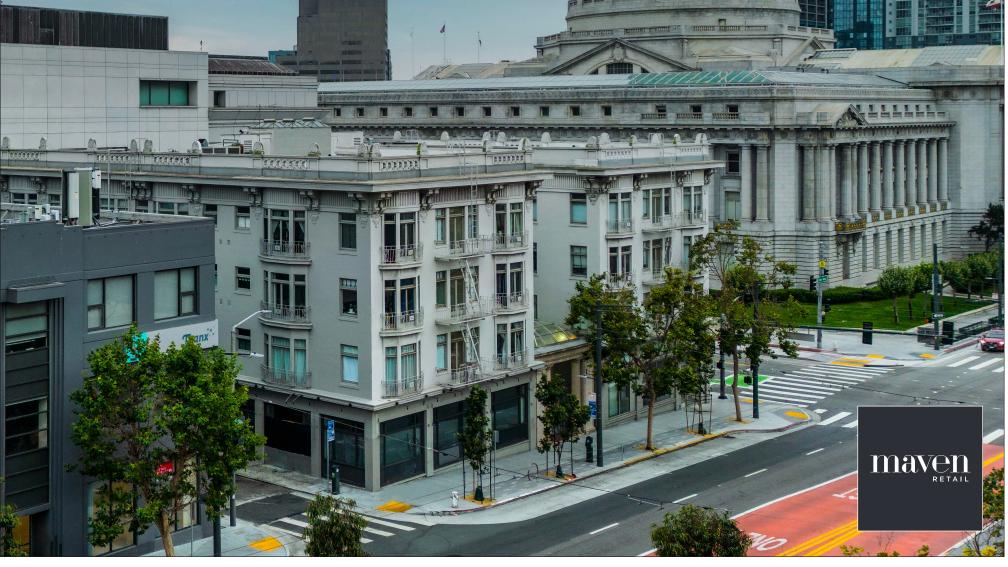

# Civic Center 524 VAN NES

SAN FRANCISCO, CA **RESTAURANT OPPORTUNIT** 

3,737 SF ON GROUND, 1,029 SF ON LOWER LEVEL

+/- 3,737 SF on ground, 1,029 SF on lower level
Close proximity to the SF Ballet, SF Symphony, SF Opera , SF Jazz Center, Asian Art Museum, Bill Graham Auditorium, and SF City Hall.
Fully equipped restaurant with venting.
Centrally located in the heart of San Francisco with close freeway access and public transportation.

## Hayes Valley/ Civic Center

524 Van Ness Avenue is conveniently located in the heart of San Francisco's Civic Center, in close proximity to City Hall, the California Superior Court, Asian Art Museum, UC Hastings, and more. Civic Center, is home to City Hall, and some of San Francisco's best theaters. Nearby neighbors include A Mano, Absinthe, Robin Sushi, Chez Maman, Kiln, Loquat, Rich Table, and Zuni Cafe. Easy public transportation with BART and MUNI nearby.