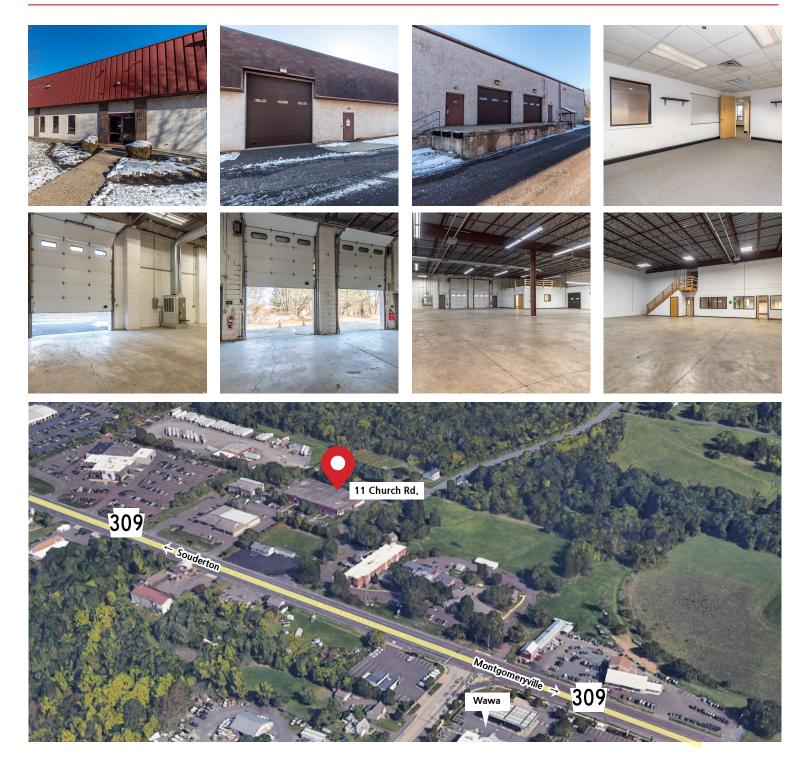

### VERSATILE COMMERCIAL PROPERTY WITH PRIME LOCATION

Looking for the perfect blend of warehouse and office space? This property offers it all, with wide column spacing, drive-in access, and dock-level doors designed to accommodate a variety of business needs.

#### **PROPERTY DETAILS**

- Building Size: 27,000 SF
- Available Space: 12,000 SF Warehouse: 8,000 SF Office: 4,000 SF
- Clear Height: 17 ft
- Wide column spacing
- 1 Drive-in door
- 1 Loading Dock
- Fully air conditioned warehouse space
- Fully sprinklered