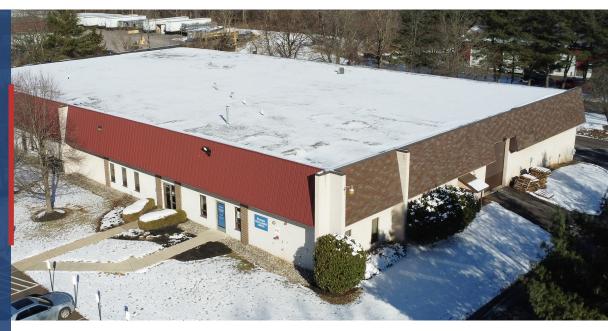

## 12,000 SF FLEX WAREHOUSE AVAILABLE FOR LEASE

11 Church Rd. Hatfield, PA 19440

\$12.75 PSF (Triple Net)

SIZE

12,000 SF Flex Warehouse Space

### VERSATILE COMMERCIAL PROPERTY WITH PRIME LOCATION

Looking for the perfect blend of warehouse and office space? This property offers it all, with wide column spacing, drive-in access, and dock-level doors designed to accommodate a variety of business needs.

#### **PROPERTY DETAILS**

- Building Size: 27,000 SF
- Available Space: 12,000 SF Warehouse: 8,000 SF Office: 4,000 SF
- Clear Height: 17 ft
- Wide column spacing
- 1 Drive-in door
- 1 Loading Dock
- Fully air conditioned warehouse space
- Fully sprinklered