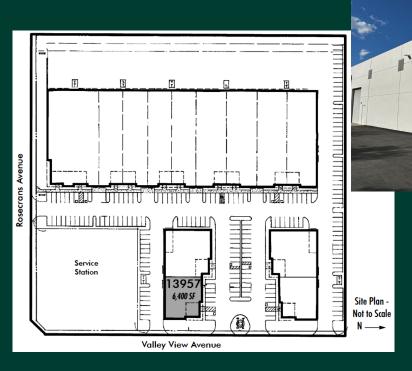

#### **BUILDING FEATURES**

- ±6,400 Square Feet
- ±840 SF Office Area
- High Image Business Park
- Frontage along Valley View Avenue
- Excellent Retail/Manufacturing Space
- 18' Minimum Clearance
- One (1) Grade Level Loading
- Fire Sprinklers
- 200 Amps, 277/480 Volt Power
- Immediate Access to 5 and 91 Freeways
- Vacant & Available