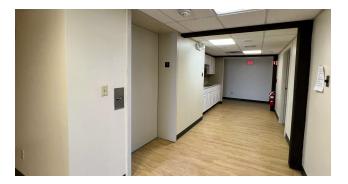

Unit 1 Office 2,815 SF on 2 floors with private entrance and own patio.

1st floor consists of a reception area, ADA Bathroom, storage closet, 5 offices 3 of which with sinks.

2nd floor consists of a large rec room, bathroom with shower, kitchenette, 3 offices with sinks, staff room.

currently used by Autism Care Partners and will be available as of March 1st, 2025.

# **ADDITIONAL PHOTOS - UNIT 1**

 BRIAN DANO, CCIM
 ZEID

 O: 603.377.0309
 O: 833

 brian.dano@svn.com
 zeid.hat

 NH #076668

ZEID HADDAD O: 833.746.6479 zeid.haddad@svn.com