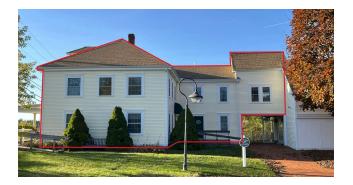

# **ADDITIONAL PHOTOS - BARN 3ED FLOOR**

NH #076668

O: 833.746.6479 zeid.haddad@svn.com

#### Available units:

Barn Third floor 1,337SF office, ADA accessible, with an elevator and two stairwells. the space consists of 7 offices, 2 bathrooms, kitchenette, open reception area. Formerly used by PMC Medial group. Other tenants in the building include Dermatology, Holistic Abilities, Dr Dragg and The Brooklyn Cafe.