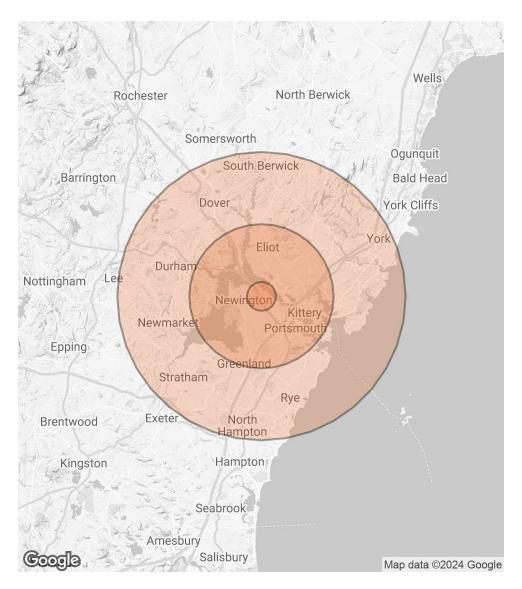

# **DEMOGRAPHICS MAP & REPORT**

| POPULATION           | 1 MILE | 5 MILES | 10 MILES |
|----------------------|--------|---------|----------|
| TOTAL POPULATION     | 449    | 40,193  | 139,623  |
| AVERAGE AGE          | 50.4   | 45.9    | 41.7     |
| AVERAGE AGE (MALE)   | 51.7   | 44.2    | 41.0     |
| AVERAGE AGE (FEMALE) | 50.6   | 48.2    | 42.5     |

### HOUSEHOLDS & INCOME 1 MILE 5 MILES 10 MILES

| TOTAL HOUSEHOLDS    | 211         | 19,824    | 62,317    |
|---------------------|-------------|-----------|-----------|
| # OF PERSONS PER HH | 2.1         | 2.0       | 2.2       |
| AVERAGE HH INCOME   | \$109,691   | \$102,428 | \$102,946 |
| AVERAGE HOUSE VALUE | \$1,709,514 | \$520,325 | \$431,275 |