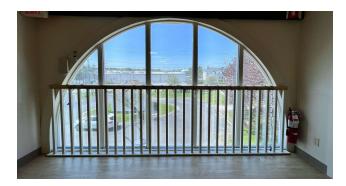

#### Available units:

Barn Third floor 1,337SF office, ADA accessible, with an elevator and two stairwells. the space consists of 7 offices, 2 bathrooms, kitchenette, open reception area. Formerly used by PMC Medial group. Other tenants in the building include Dermatology, Holistic Abilities, Dr Dragg and The Brooklyn Cafe.

# **ADDITIONAL PHOTOS - BARN 3ED FLOOR**

NH #076668

O: 833.746.6479 zeid.haddad@svn.com