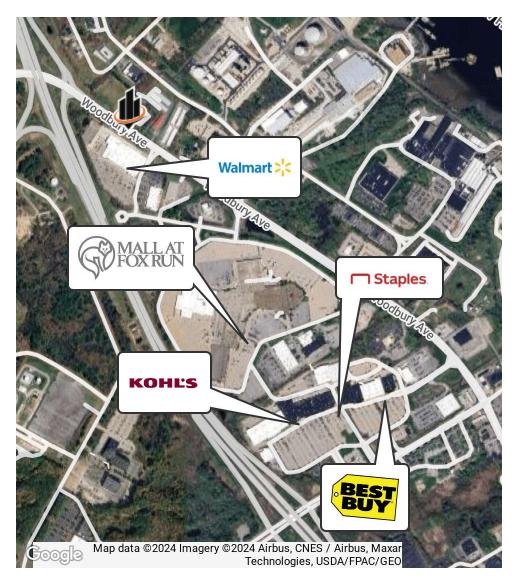

# **CITY INFORMATION**

### LOCATION DESCRIPTION

Located on bustling Woodbury Ave, the area surrounding the property presents an attractive opportunity for office and medical tenants. Situated opposite Walmart and adjacent to the intersection to Route 4, the location offers excellent visibility and accessibility. With a mix of medical and occupational practices, along with a café and ample parking, the area provides a dynamic environment for healthcare and professional services. The property's strategic position places it just 15 minutes from Portsmouth and 20 minutes from Dover, offering convenient access to these vibrant communities. This prime location, combined with the nearby amenities and accessibility, makes it an appealing choice for businesses seeking a strategic and convenient base.