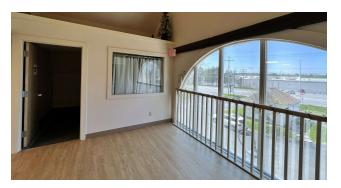

#### Available units:

Barn Third floor 1,337SF office, ADA accessible, with an elevator and two stairwells. the space consists of 7 offices, 2 bathrooms, kitchenette, open reception area. Formerly used by PMC Medial group. Other tenants in the building include Dermatology, Holistic Abilities, Dr Dragg and The Brooklyn Cafe.

# **ADDITIONAL PHOTOS - BARN 3ED FLOOR**

NH #076668

O: 833.746.6479 zeid.haddad@svn.com