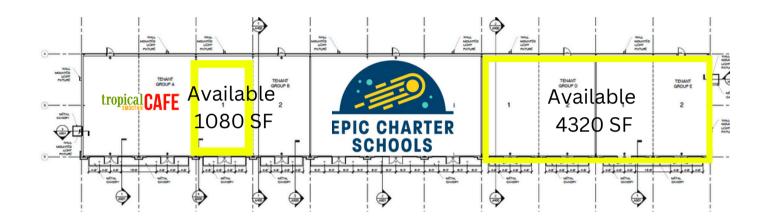

#### 4501 S Mill ST, PRYOR, OK 74361

2 spaces left rent upon request

### **Pryor Creek Plaza**

2 spaces left rent upon request

#### Suite Highlights

Suites will be delivered in warm box, ready for tenants to build to suit their businesses. Tenant Improvement allowances avaibale upon request.