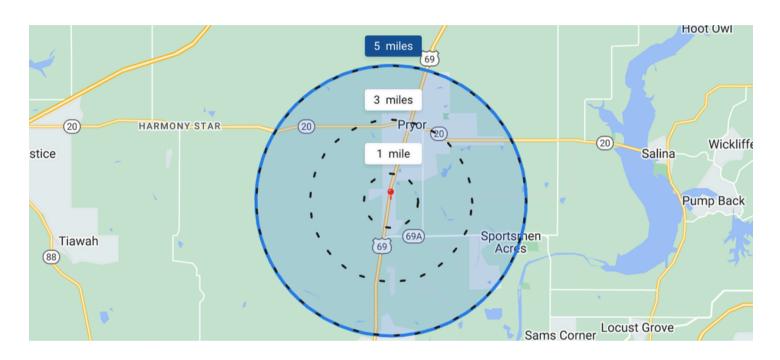

#### **Demograpics report**

Pryor is a town poised for growth and opportunity. Its small-town charm and affordability attracts a growing population. With the bustling Mid America Industrial Park nearby and a key highway leading to the upcoming Heartland Theme Park, Pryor is set for increased business and residents. This property offers prime opportunity for both industrial growth and tourist traffic.

| Demographics Map Report | 1 Mile  | 3 Miles | 5 Miles |
|-------------------------|---------|---------|---------|
| Total Population        | 6.8 K   | 19.3 K  | 23.9 K  |
| Number of Employees     | 5.4 K   | 14.8 K  | 18.5 K  |
| Average HH Income       | \$ 72.2 | \$ 55.3 | \$ 60.8 |