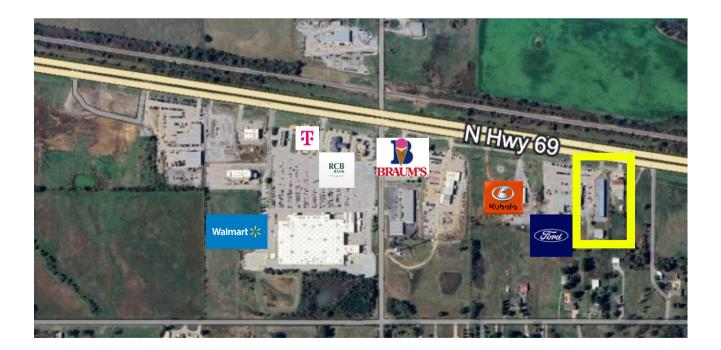

#### **Property Highlights**

- Located near Walmart
- Enhanced advertising opportunities.
- 22 foot Marquee
- Minutes from Mid america industrial park
- Brand new Modern luxury building
- 23,000 Daily drive by's

#### **Demograpics report**

Pryor is a town poised for growth and opportunity. Its small-town charm and affordability attracts a growing population. With the bustling Mid America Industrial Park nearby and a key highway leading to the upcoming Heartland Theme Park, Pryor is set for increased business and residents. This property offers prime opportunity for both industrial growth and tourist traffic.