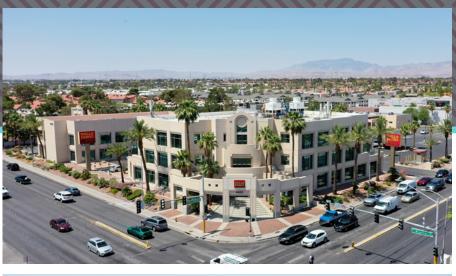

# XYZ Square(d)

A MIXED-USE REDEVELOPMENT IN LAS VEGAS'
WORLD-FAMOUS CHINATOWN CORRIDOR

±2,000 - ±14,500 SF

Known today as the Wells Fargo Regional Campus in Las Vegas, the property will soon be redeveloped as an exciting mixed-use project. Levels above the first floor will remain Class A office space, while the ground floor space throughout the project will be converted from office to retail & restaurant space, bringing to Chinatown a completely new kind of experience.

# XYZ Square(d) is located in what used to be Las Vegas' best kept secret.

The secret is out – Las Vegas' very own
Chinatown has become one of the greatest
food & beverage corridors in the world.
World-class food offerings for every major
type of cuisine found across the globe are
offered on this very limited stretch of Spring
Mountain Road, less the five minutes west
of he core of the Las Vegas Strip.

# A MIXED-USE REDEVELOPMENT Located in the heart of Chinatown