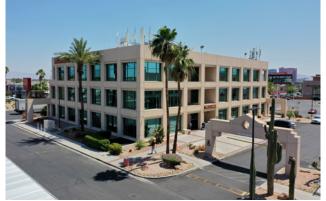

# XYZ Square(d)

A MIXED-USE REDEVELOPMENT IN LAS VEGAS'
WORLD-FAMOUS CHINATOWN CORRIDOR

±2,000 - ±14,500 SF

Known today as the Wells Fargo Regional Campus in Las Vegas, the property will soon be redeveloped as an exciting mixed-use project. Levels above the first floor will remain Class A office space, while the ground floor space throughout the project will be converted from office to retail & restaurant space, bringing to Chinatown a completely new kind of experience.

# A MIXED-USE REDEVELOPMENT Located in the heart of Chinatown