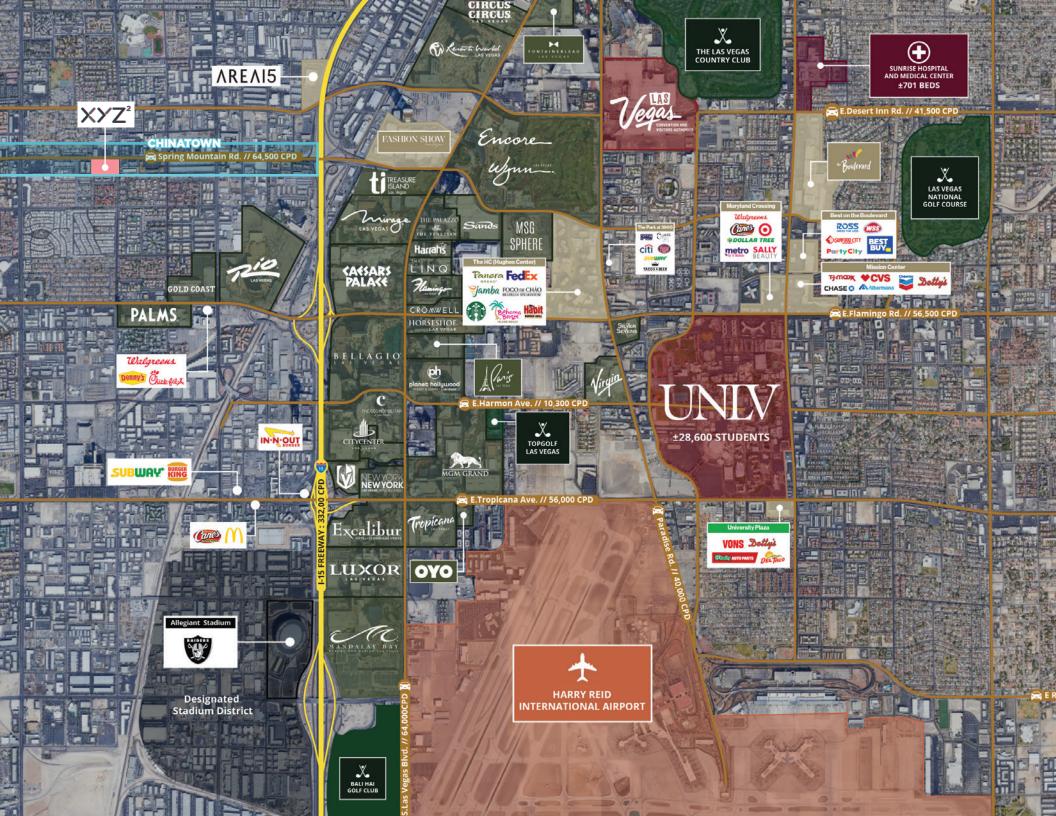

# THE CONVENIENCE OF NEARBY AMENITIES

1 mile from the Las Vegas Strip, which hosts over 42MM visitors annually. In the heart of Chinatown, a destination for locals & tourists.

#### **ACCESS**

Immediate access to the I-15 Freeway with great Ingress/Egress circulation around the property.

#### A ROAD WELL TRAVELED

Excellent visibility and frontage on Spring Mountain Road. ±64,500 cars per day.

# **AERIAL PLAN**

# A MIXED-USE REDEVELOPMENT Located in the heart of Chinatown