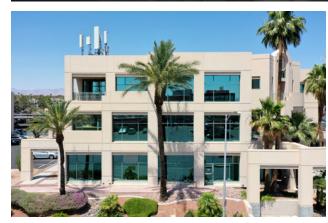

# XYZ Square(d)

A MIXED-USE REDEVELOPMENT IN LAS VEGAS'
WORLD-FAMOUS CHINATOWN CORRIDOR

±2,000 - ±14,500 SF

Known today as the Wells Fargo Regional Campus in Las Vegas, the property will soon be redeveloped as an exciting mixed-use project. Levels above the first floor will remain Class A office space, while the ground floor space throughout the project will be converted from office to retail & restaurant space, bringing to Chinatown a completely new kind of experience.

# A MIXED-USE REDEVELOPMENT Located in the heart of Chinatown