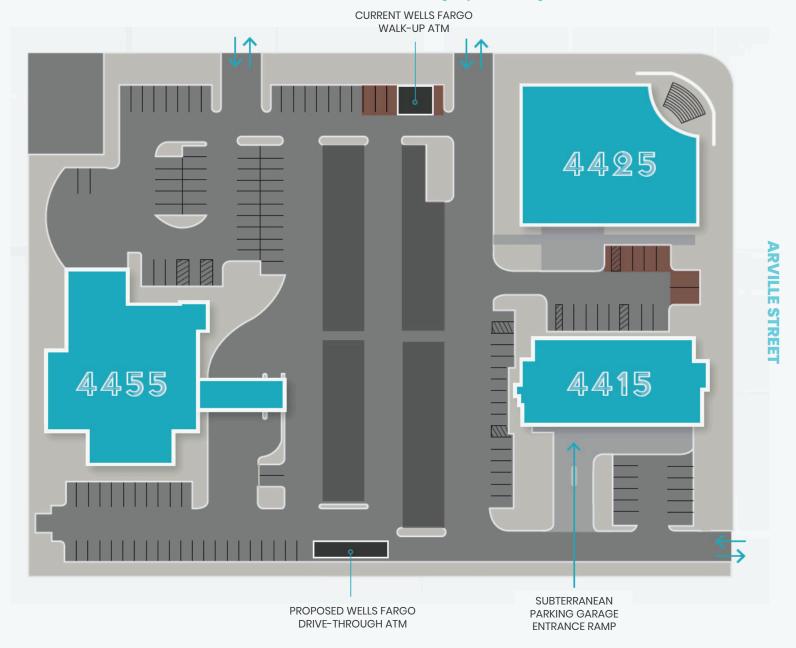

## **SITE PLAN**

## SPRING MOUNTAIN ROAD (64,500 CPD)

# 4415 (REAR BUILDING)

**FIRST FLOOR:** 

# 4425 (FRONT BUILDING)

**SUITE 150: 6,807 SF AVAILABLE** 

D10 A10 SUITE 100 WELLS FARGO D11 NÞ

**SPRING MOUNTAIN ROAD** 

**WELLS FARGO** 

# 4455