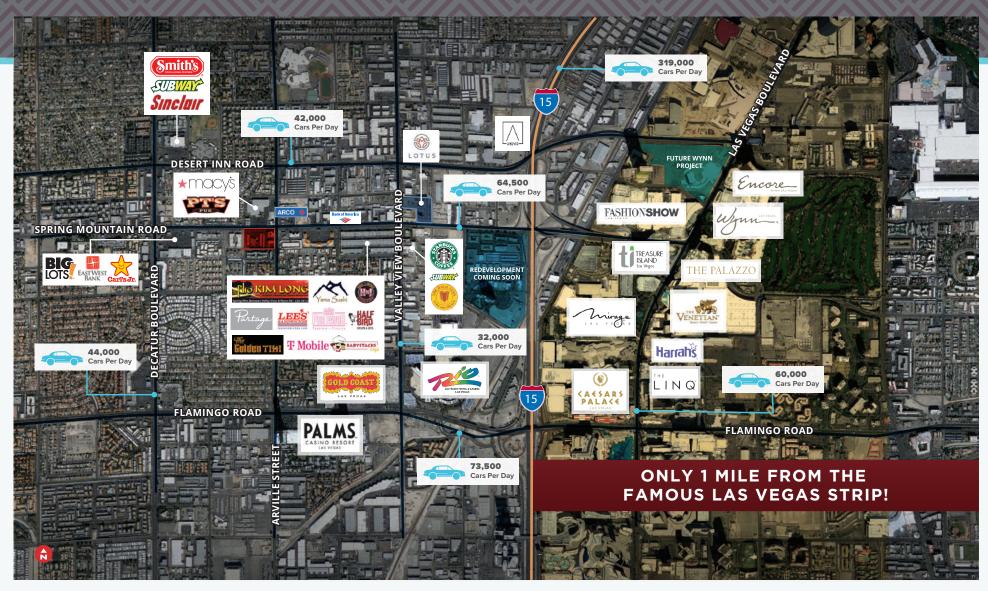

# THE CONVENIENCE OF NEARBY AMENITIES

1 mile from the Las Vegas Strip, which hosts over 42MM visitors annually. In the heart of Chinatown, a destination for locals & tourists.

#### **ACCESS**

Immediate access to the I-15 Freeway with great Ingress/Egress circulation around the property.

#### A ROAD WELL TRAVELED

Excellent visibility and frontage on Spring Mountain Road. ±64,500 cars per day.

### **WORLD FAMOUS CHINATOWN**

A thriving commercial district that spans several blocks and offers a range of businesses, including restaurants, shops, and unique architecture.

#### **CELEBRATING CULINARY EXCELLENCE**

This captivating destination is full of creativity, cultural richness, and an array of flavors that will delight your taste buds.

Chinatown is a popular tourist destination, attracting visitors from around the world who are interested in exploring the unique cultural offerings of the area.

# **AERIAL PLAN**