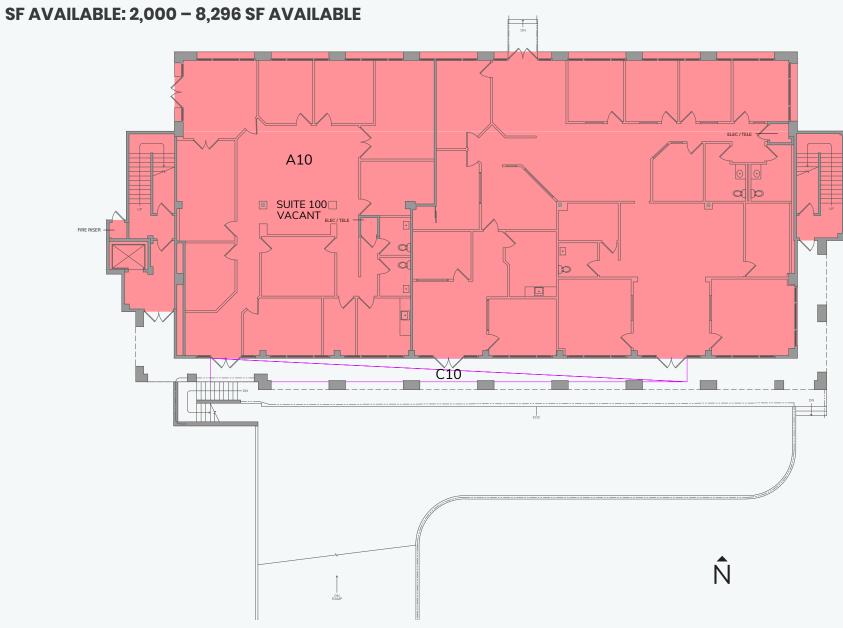

# 4425 (FRONT BUILDING)

**SUITE 150: 6,807 SF AVAILABLE** 

D10 A10 SUITE 100 WELLS FARGO D11 NÞ

**SPRING MOUNTAIN ROAD** 

**WELLS FARGO** 