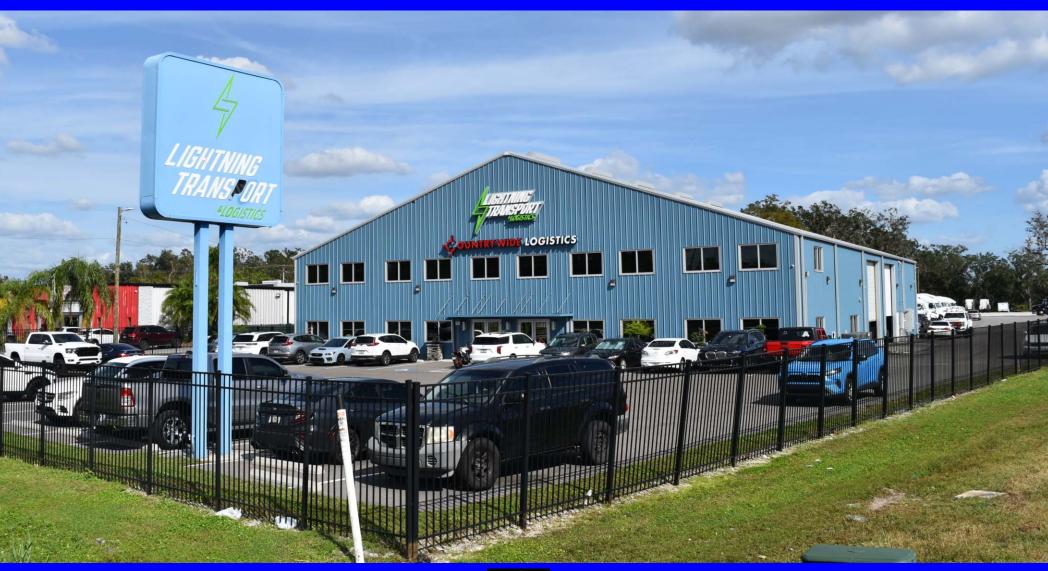

#### **PROPERTY SPECIFICATIONS:**

**Building Sizes:** 16,913 Sq. Ft. Main Building 5,000 Sq. Ft. Maintenance Facility

**Two Residential Office Conversions** 

**Building Class:** B, Constructed in 1972 & 2023

Construction: **Insulated Metal** 

Well Appointed Office Space Main

10,663+ Square Feet MOL **Building:** 6,550+ Square Feet Ground Floor

Clear Height: 17'- 34' Main Building

18.4'- 22.8' Maintenance Facility