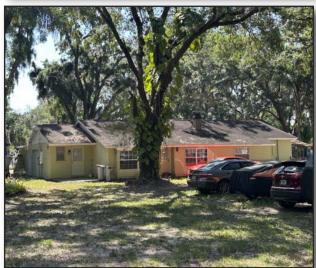

#### **PROPERTY SPECIFICATIONS:**

**Building Sizes:** 16,913 Sq. Ft. Main Building 5,000 Sq. Ft. Maintenance Facility

**Two Residential Office Conversions** 

**Building Class:** B, Constructed in 1972 & 2023

Construction: **Insulated Metal** 

Well Appointed Office Space Main

10,663+ Square Feet MOL **Building:** 6,550+ Square Feet Ground Floor

Clear Height: 17'- 34' Main Building

18.4'- 22.8' Maintenance Facility