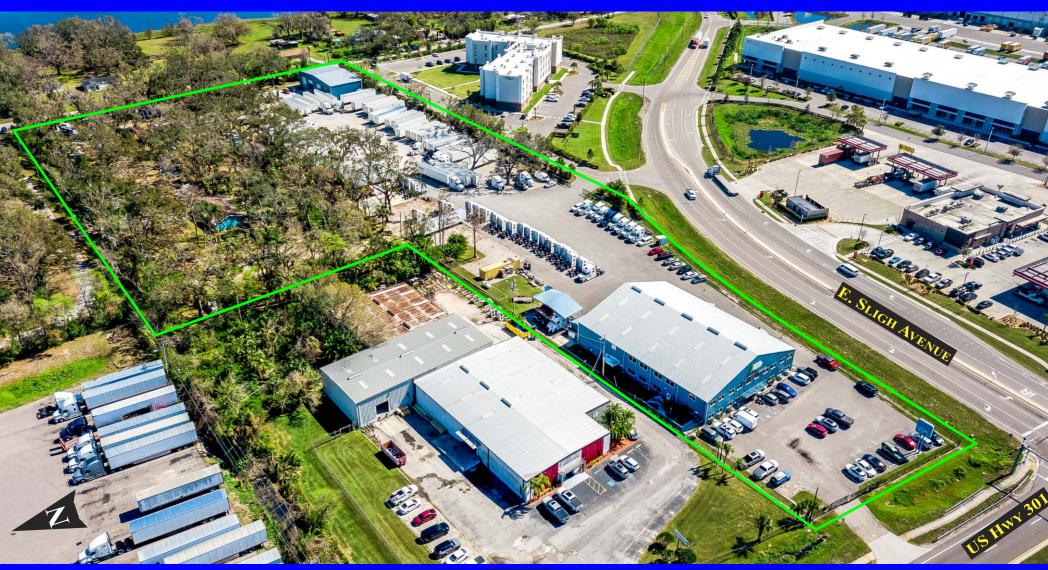

#### **PROPERTY SPECIFICATIONS:**

**Building Sizes:** 16,913 Sq. Ft. Main Building 5,000 Sq. Ft. Maintenance Facility

**Two Residential Office Conversions** 

**Building Class:** B, Constructed in 1972 & 2023

Construction: **Insulated Metal** 

Well Appointed Office Space Main

10,663+ Square Feet MOL **Building:** 6,550+ Square Feet Ground Floor

Clear Height: 17'- 34' Main Building

18.4'- 22.8' Maintenance Facility

**Dock Well Loading Doors:** None, But There Is Room To Add

Grade Level Doors Main Bldg.: 2 @ 18'h x 14'w, 2 @ 16'h x 14'w

4 @ 16'h x 14'w

Power: 3-Phase, Both Buildings

Warehouse Lighting: **LED Lights** 

**Grade Level Doors Small Bldg.:** 

**Column Spacing: Clear Span Buildings** 

Site Size: 7.99 Acres MOL

Zoning: **CI - Commercial Intensive** 

PD - Two Northern Parcels (In Process)

**Property Extras: Excess Land** 

Major Frontage/Signage

**Excellent Location** 

**Access To Major Highways Several Ingress/Egress Points** 

Offered For Sale: **Contact Broker For Pricing** 

> FOR ADDITIONAL INFORMATION CONTACT: DERON THOMAS, SIOR, CCIM CELL (727) 204-0201 TYLER THOMAS, JD **KYLE HARRIS OFFICE (727) 724-3300**