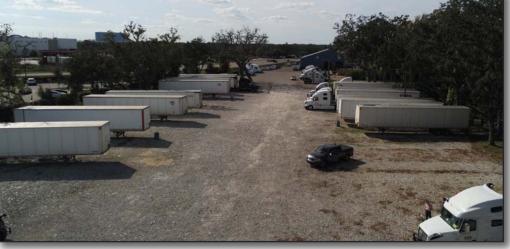

**Grade Level Doors Small Bldg.:** 

**Column Spacing: Clear Span Buildings** 

Site Size: 7.99 Acres MOL

Zoning: **CI - Commercial Intensive** 

PD - Two Northern Parcels (In Process)

**Property Extras: Excess Land** 