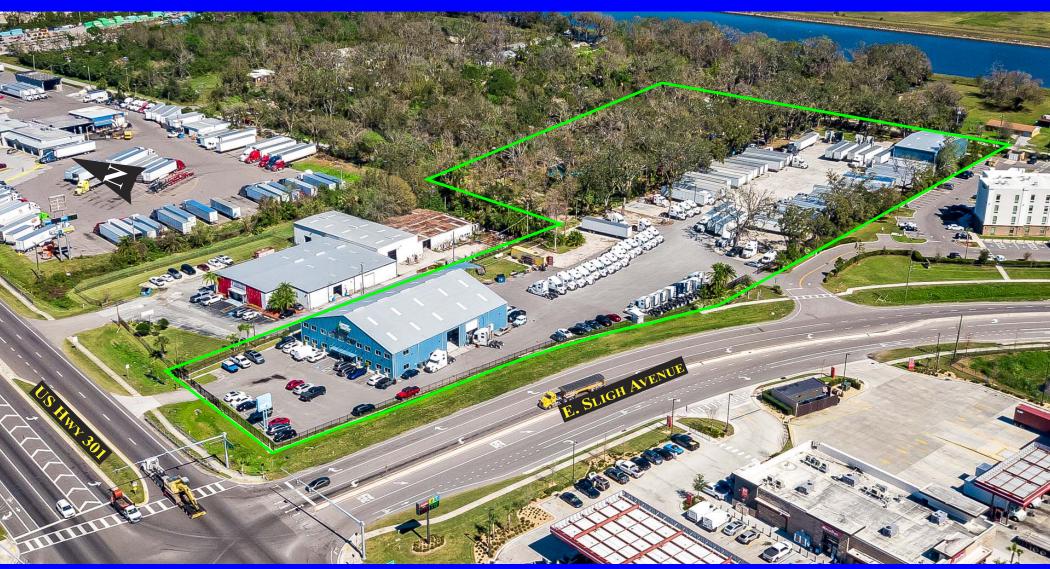

#### **PROPERTY SPECIFICATIONS:**

**Building Sizes:** 16,913 Sq. Ft. Main Building 5,000 Sq. Ft. Maintenance Facility

**Two Residential Office Conversions** 

**Building Class:** B, Constructed in 1972 & 2023

Construction: **Insulated Metal** 

Well Appointed Office Space Main

10,663+ Square Feet MOL **Building:** 6,550+ Square Feet Ground Floor

Clear Height: 17'- 34' Main Building

18.4'- 22.8' Maintenance Facility

**Dock Well Loading Doors:** None, But There Is Room To Add

Grade Level Doors Main Bldg.: 2 @ 18'h x 14'w, 2 @ 16'h x 14'w

4 @ 16'h x 14'w

Power: 3-Phase, Both Buildings

Warehouse Lighting: **LED Lights** 

**Grade Level Doors Small Bldg.:** 

**Column Spacing: Clear Span Buildings** 

Site Size: 7.99 Acres MOL

Zoning: **CI - Commercial Intensive** 

PD - Two Northern Parcels (In Process)

**Property Extras: Excess Land** 

Major Frontage/Signage

**Excellent Location** 

**Access To Major Highways Several Ingress/Egress Points** 

Offered For Sale: **Contact Broker For Pricing** 

> FOR ADDITIONAL INFORMATION CONTACT: DERON THOMAS, SIOR, CCIM CELL (727) 204-0201 TYLER THOMAS, JD **KYLE HARRIS OFFICE (727) 724-3300**