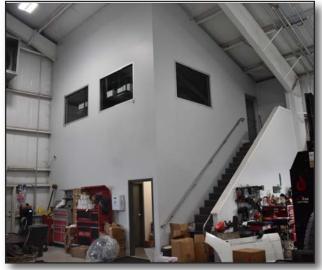

Construction: **Insulated Metal** 

Well Appointed Office Space Main

10,663+ Square Feet MOL **Building:** 6,550+ Square Feet Ground Floor

Clear Height: 17'- 34' Main Building

18.4'- 22.8' Maintenance Facility

**Dock Well Loading Doors:** None, But There Is Room To Add

Grade Level Doors Main Bldg.: 2 @ 18'h x 14'w, 2 @ 16'h x 14'w

4 @ 16'h x 14'w

Power: 3-Phase, Both Buildings

Warehouse Lighting: **LED Lights** 