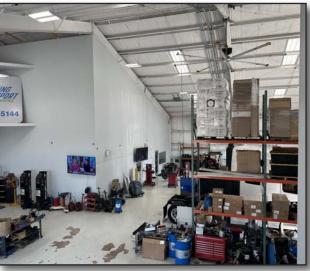

Construction: **Insulated Metal** 

Well Appointed Office Space Main

10,663+ Square Feet MOL **Building:** 6,550+ Square Feet Ground Floor

Clear Height: 17'- 34' Main Building

18.4'- 22.8' Maintenance Facility

**Dock Well Loading Doors:** None, But There Is Room To Add

Grade Level Doors Main Bldg.: 2 @ 18'h x 14'w, 2 @ 16'h x 14'w

4 @ 16'h x 14'w

Power: 3-Phase, Both Buildings

Warehouse Lighting: **LED Lights** 

**Grade Level Doors Small Bldg.:** 

**Column Spacing: Clear Span Buildings** 

Site Size: 7.99 Acres MOL

Zoning: **CI - Commercial Intensive** 

PD - Two Northern Parcels (In Process)

**Property Extras: Excess Land** 