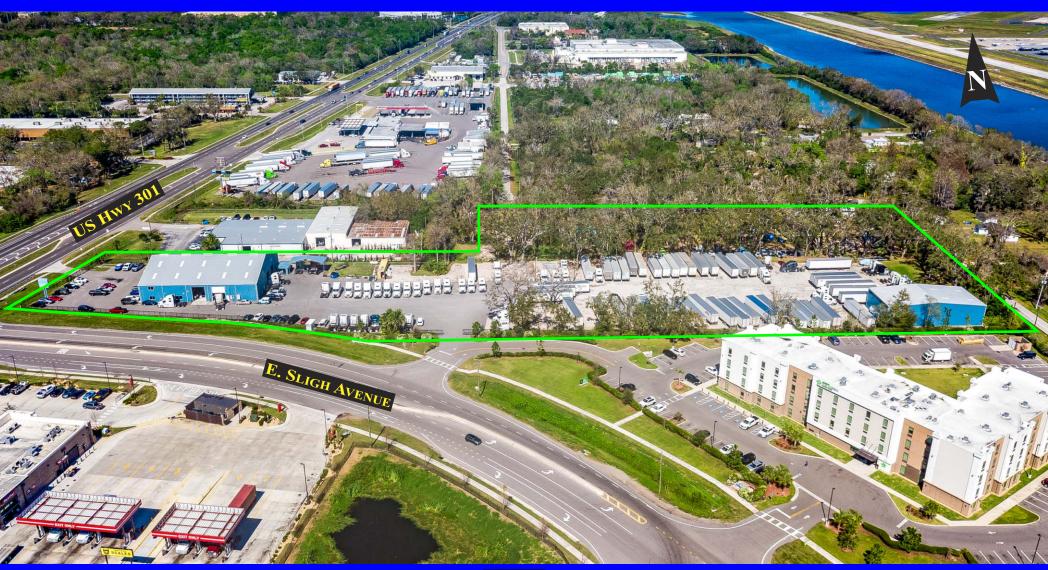

**Grade Level Doors Small Bldg.:** 

**Column Spacing: Clear Span Buildings** 

Site Size: 7.99 Acres MOL

Zoning: **CI - Commercial Intensive** 

PD - Two Northern Parcels (In Process)

**Property Extras: Excess Land** 

Major Frontage/Signage

**Excellent Location** 

**Access To Major Highways Several Ingress/Egress Points** 

Offered For Sale: **Contact Broker For Pricing** 

> FOR ADDITIONAL INFORMATION CONTACT: DERON THOMAS, SIOR, CCIM CELL (727) 204-0201 TYLER THOMAS, JD **KYLE HARRIS OFFICE (727) 724-3300**