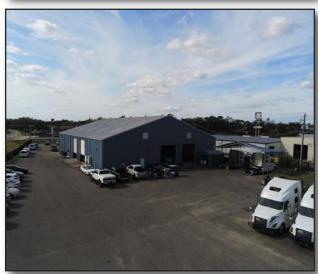

#### **PROPERTY SPECIFICATIONS:**

**Building Sizes:** 16,913 Sq. Ft. Main Building 5,000 Sq. Ft. Maintenance Facility

**Two Residential Office Conversions** 

**Building Class:** B, Constructed in 1972 & 2023

**Grade Level Doors Small Bldg.:** 

**Column Spacing: Clear Span Buildings** 

Site Size: 7.99 Acres MOL

Zoning: **CI - Commercial Intensive** 

PD - Two Northern Parcels (In Process)

**Property Extras: Excess Land** 

Major Frontage/Signage

**Excellent Location** 

**Access To Major Highways Several Ingress/Egress Points** 

Offered For Sale: **Contact Broker For Pricing** 

> FOR ADDITIONAL INFORMATION CONTACT: DERON THOMAS, SIOR, CCIM CELL (727) 204-0201 TYLER THOMAS, JD **KYLE HARRIS OFFICE (727) 724-3300**