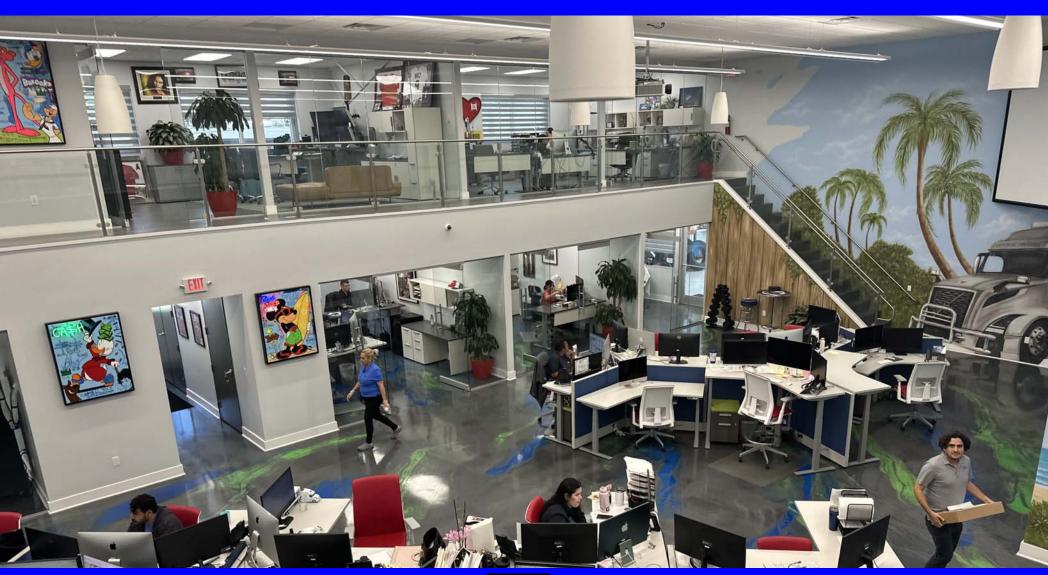

#### **PROPERTY SPECIFICATIONS:**

**Building Sizes:** 16,913 Sq. Ft. Main Building 5,000 Sq. Ft. Maintenance Facility

**Two Residential Office Conversions** 

**Building Class:** B, Constructed in 1972 & 2023

Construction: **Insulated Metal** 

Well Appointed Office Space Main

10,663+ Square Feet MOL **Building:** 6,550+ Square Feet Ground Floor

Clear Height: 17'- 34' Main Building

18.4'- 22.8' Maintenance Facility