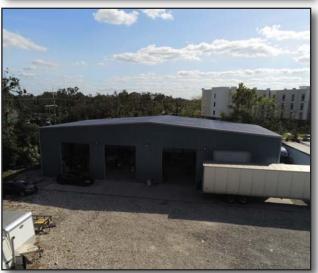

#### **PROPERTY SPECIFICATIONS:**

**Building Sizes:** 16,913 Sq. Ft. Main Building 5,000 Sq. Ft. Maintenance Facility

**Two Residential Office Conversions** 

**Building Class:** B, Constructed in 1972 & 2023

**Grade Level Doors Small Bldg.:** 

**Column Spacing: Clear Span Buildings** 

Site Size: 7.99 Acres MOL

Zoning: **CI - Commercial Intensive** 

PD - Two Northern Parcels (In Process)

**Property Extras: Excess Land** 

Major Frontage/Signage

**Excellent Location** 

**Access To Major Highways Several Ingress/Egress Points** 

Offered For Sale: **Contact Broker For Pricing** 

> FOR ADDITIONAL INFORMATION CONTACT: DERON THOMAS, SIOR, CCIM CELL (727) 204-0201 TYLER THOMAS, JD **KYLE HARRIS OFFICE (727) 724-3300**