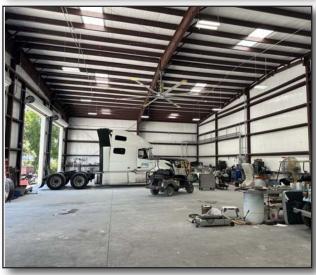

#### **PROPERTY SPECIFICATIONS:**

**Building Sizes:** 16,913 Sq. Ft. Main Building 5,000 Sq. Ft. Maintenance Facility

**Two Residential Office Conversions** 

**Building Class:** B, Constructed in 1972 & 2023

Construction: **Insulated Metal** 

Well Appointed Office Space Main

10,663+ Square Feet MOL **Building:** 6,550+ Square Feet Ground Floor

Clear Height: 17'- 34' Main Building

18.4'- 22.8' Maintenance Facility

**Dock Well Loading Doors:** None, But There Is Room To Add

Grade Level Doors Main Bldg.: 2 @ 18'h x 14'w, 2 @ 16'h x 14'w

4 @ 16'h x 14'w

Power: 3-Phase, Both Buildings

Warehouse Lighting: **LED Lights** 