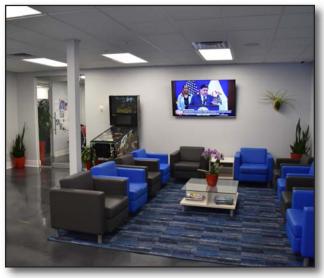

#### **PROPERTY SPECIFICATIONS:**

**Building Sizes:** 16,913 Sq. Ft. Main Building 5,000 Sq. Ft. Maintenance Facility

**Two Residential Office Conversions** 

**Building Class:** B, Constructed in 1972 & 2023

Construction: **Insulated Metal** 

Well Appointed Office Space Main

10,663+ Square Feet MOL **Building:** 6,550+ Square Feet Ground Floor

Clear Height: 17'- 34' Main Building

18.4'- 22.8' Maintenance Facility