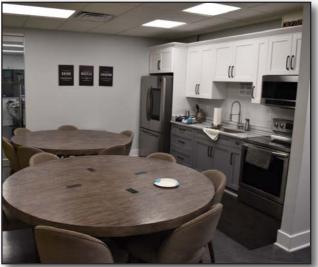

#### **PROPERTY SPECIFICATIONS:**

**Building Sizes:** 16,913 Sq. Ft. Main Building 5,000 Sq. Ft. Maintenance Facility

**Two Residential Office Conversions** 

**Building Class:** B, Constructed in 1972 & 2023