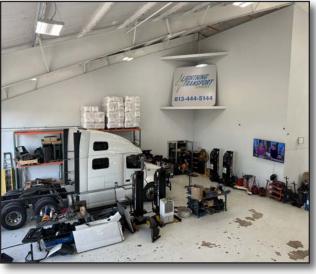

#### **PROPERTY SPECIFICATIONS:**

**Building Sizes:** 16,913 Sq. Ft. Main Building 5,000 Sq. Ft. Maintenance Facility

**Two Residential Office Conversions** 

**Building Class:** B, Constructed in 1972 & 2023

Construction: **Insulated Metal** 

Well Appointed Office Space Main

10,663+ Square Feet MOL **Building:** 6,550+ Square Feet Ground Floor

Clear Height: 17'- 34' Main Building

18.4'- 22.8' Maintenance Facility

**Dock Well Loading Doors:** None, But There Is Room To Add

Grade Level Doors Main Bldg.: 2 @ 18'h x 14'w, 2 @ 16'h x 14'w

4 @ 16'h x 14'w

Power: 3-Phase, Both Buildings

Warehouse Lighting: **LED Lights** 