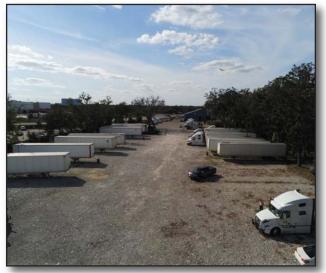

FOR SALE - IOS - TRUCK FACILITY - INDUSTRIAL WITH EXCESS LAND 6015 US HIGHWAY 301 NORTH TAMPA, FLORIDA 33610

FOR ADDITIONAL INFORMATION CONTACT: DERON THOMAS, SIOR, CCIM CELL (727) 204-0201 TYLER THOMAS, JD KYLE HARRIS OFFICE (727) 724-3300

**Grade Level Doors Small Bldg.:** 

**Column Spacing: Clear Span Buildings** 

Site Size: 7.99 Acres MOL

Zoning: **CI - Commercial Intensive** 

PD - Two Northern Parcels (In Process)

**Property Extras: Excess Land** 

Major Frontage/Signage

**Excellent Location** 

**Access To Major Highways Several Ingress/Egress Points** 

Offered For Sale: **Contact Broker For Pricing** 

> FOR ADDITIONAL INFORMATION CONTACT: DERON THOMAS, SIOR, CCIM CELL (727) 204-0201 TYLER THOMAS, JD **KYLE HARRIS OFFICE (727) 724-3300**