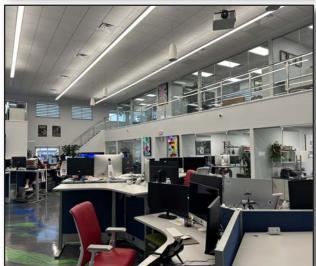

#### **PROPERTY SPECIFICATIONS:**

**Building Sizes:** 16,913 Sq. Ft. Main Building 5,000 Sq. Ft. Maintenance Facility

**Two Residential Office Conversions** 

**Building Class:** B, Constructed in 1972 & 2023

Construction: **Insulated Metal** 

Well Appointed Office Space Main

10,663+ Square Feet MOL **Building:** 6,550+ Square Feet Ground Floor

Clear Height: 17'- 34' Main Building

18.4'- 22.8' Maintenance Facility