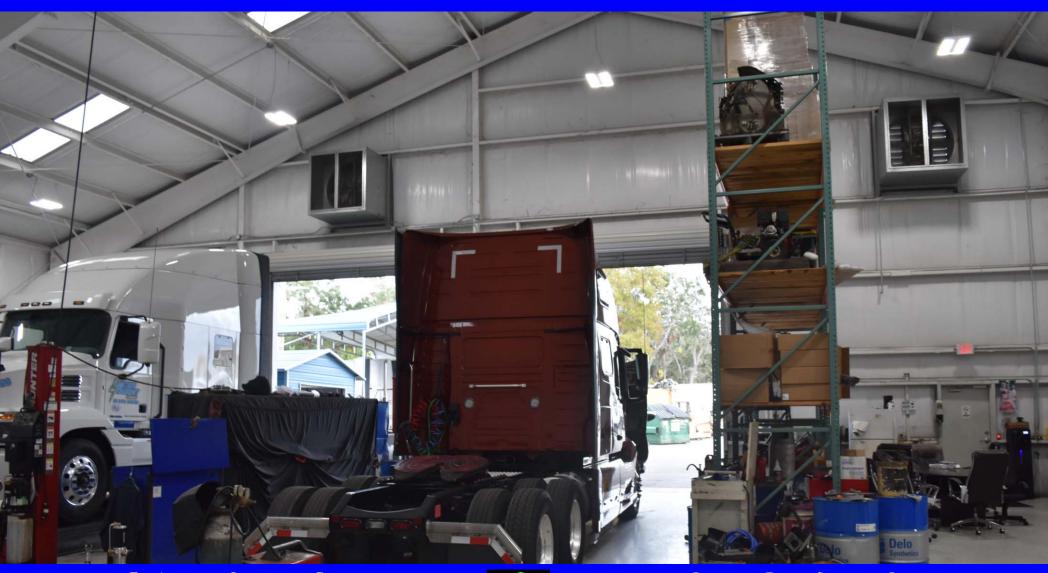

Construction: **Insulated Metal** 

Well Appointed Office Space Main

10,663+ Square Feet MOL **Building:** 6,550+ Square Feet Ground Floor

Clear Height: 17'- 34' Main Building

18.4'- 22.8' Maintenance Facility

**Dock Well Loading Doors:** None, But There Is Room To Add

Grade Level Doors Main Bldg.: 2 @ 18'h x 14'w, 2 @ 16'h x 14'w

4 @ 16'h x 14'w

Power: 3-Phase, Both Buildings

Warehouse Lighting: **LED Lights** 