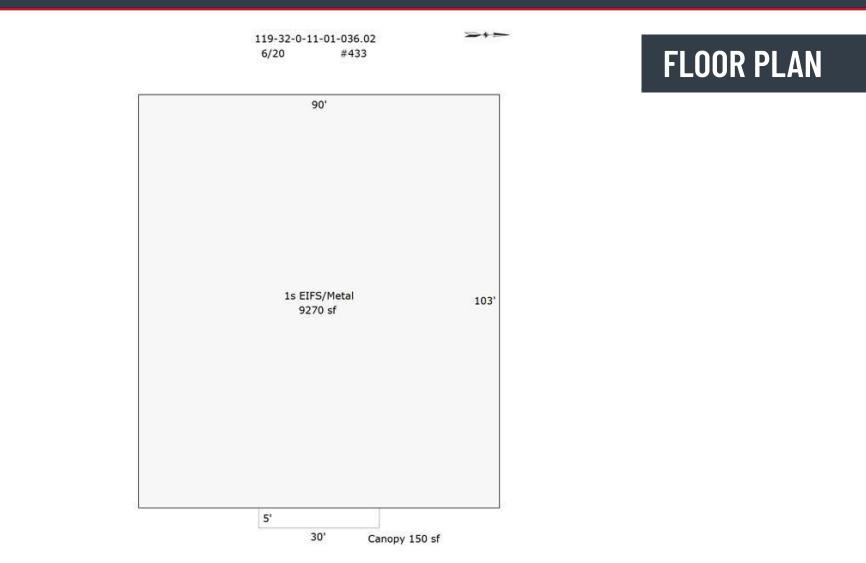

#### **BUILDING SIZE** 9,270 SF (PER COUNTY)

**SITE SIZE** 46,765 SF (1.08 A)

**CEILING HEIGHT** 11'8" TO DROP CEILING 12'7" TO TRUSS 14'8" TO DECK **YEAR BUILT** 2020

**Parking** 27 spaces

**ZONING** LC **2023 TAXES** (\$3.62/SF) GENERALS: \$3,468.94 SPECIALS: \$8.89