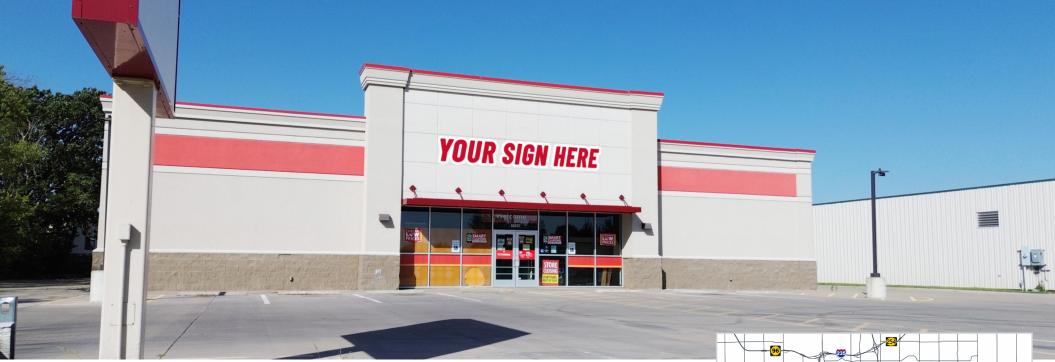

# FORMER FAMILY DOLLAR

### 1755 S. Webb Rd. | Wichita, KS 67207 FOR SUBLEASE CONTACT BROKER

**TRAFFIC COUNTS** 

APPROX. 17,765 VPD @ E. HARRY ST.

APPROX. 17,101 VPD @ WEBB RD.

#### **PROPERTY HIGHLIGHTS**

- Second generation retail space available for sublease.
- Freestanding building with pylon signage.
- Great visibility and ample parking.
- Join area tenants Kroger, Walgreens, McDonalds, QuikTrip, Subway, Taco Bell, and many more.