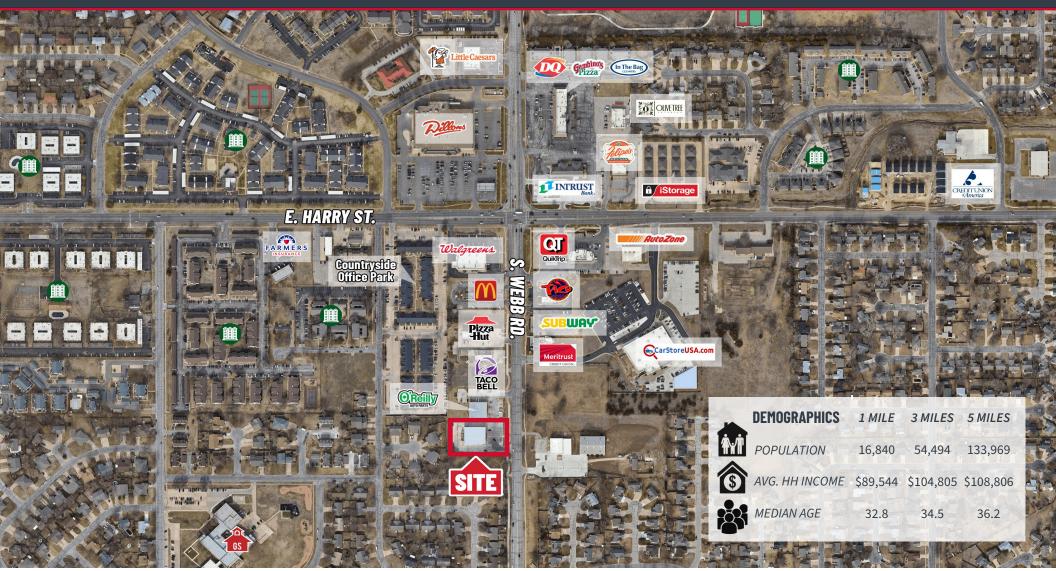

### 1755 S. Webb Rd. | Wichita, KS 67207 FOR SUBLEASE CONTACT BROKER

**TRAFFIC COUNTS** 

APPROX. 17,765 VPD @ E. HARRY ST.

APPROX. 17,101 VPD @ WEBB RD.

#### **PROPERTY HIGHLIGHTS**

- Second generation retail space available for sublease.
- Freestanding building with pylon signage.
- Great visibility and ample parking.
- Join area tenants Kroger, Walgreens, McDonalds, QuikTrip, Subway, Taco Bell, and many more.