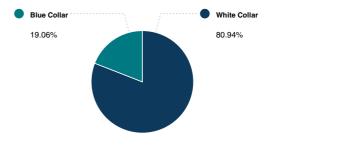

ian Home Sale Price | \$189,800  |
|------------------------|------------|
| Median Dwelling Age    | 1972 years |

Annual Residential Turnover

15.04%

## Neighborhood Profile Courtesy of Anthony Maccaroni, Stellar MLS

OCCUPANCY



#### FAIR MARKET RENTS (COUNTY)



#### QUALITY OF LIFE

#### WORKERS BY INDUSTRY

| Agricultural, Forestry, Fishing     | 261   |
|-------------------------------------|-------|
| Construction                        | 751   |
| Manufacturing                       | 859   |
| Transportation and Communicati ons  | 729   |
| Wholesale Trade                     | 345   |
| Retail Trade                        | 1,476 |
| Finance, Insurance and Real Est ate | 797   |
| Services                            | 5,317 |
| Public Administration               | 548   |





### HOUSEHOLD INCOME



Neighborhood Profile Courtesy of Anthony Maccaroni, Stellar MLS

COMMUTE METHOD



#### WEATHER

| January High Temp (avg °F)    | 70.5 |
|-------------------------------|------|
| January Low Temp (avg °F)     | 52.3 |
| July High Temp (avg °F)       | 90.5 |
| July Low Temp (avg °F)        | 75.9 |
| Annual Precipitation (inches) | 54.7 |

EDUCATION

| UCATIONAL CLIMATE INDEX (1) | HIGHEST LEVEL ATTAINED |       |
|-----------------------------|------------------------|-------|
| 3                           | Less than 9th grade    | 515   |
|                             | Some High School       | 2,041 |
|                             | High School Graduate   | 6,068 |
|                             | Some College           | 4,325 |
|