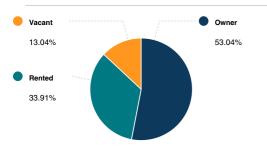

by the recipient of this report with the applicable county or municipality.



# 1080 Seminole Blvd, Largo, FL 33770, Pinellas County APN: 03-30-15-86580-000-0010 CLIP: 8633108504





Property Photos Courtesy of Anthony Maccaroni, Stellar MLS





Property Photos Courtesy of Anthony Maccaroni, Stellar MLS



Property Photos Courtesy of Anthony Maccaroni, Stellar MLS





hold the

Property Photos Courtesy of Anthony Maccaroni, Stellar MLS

## 1080 Seminole Blvd, Largo, FL 33770, Pinellas County APN: 03-30-15-86580-000-0010 CLIP: 8633108504



### AGE





| Median Home Sale Price | \$189,800  |
|------------------------|------------|
| Median Dwelling Age    | 1972 years |

Annual Residential Turnover

15.04%

## Neighborhood Profile Courtesy of Anthony Maccaroni, Stellar MLS

OCCUPANCY



#### FAIR MARKET RENTS (COUNTY)



#### QUALITY OF LIFE

#### WORKERS BY INDUSTRY

| Agricultural, Forestry, Fishing     | 261   |
|-------------------------------------|-------|
| Construction                        | 751   |
| Manufacturing                       | 859   |
| Transportation and Communicati ons  | 729   |
| Wholesale Trade                     | 345   |
| Retail Trade                        | 1,476 |
| Finance, Insurance and Real Est ate | 797   |
| Services                            | 5,317 |
| Public Administration               | 548   |





### HOUSEHOLD INCOME



Neighborhood Profile Courtesy of Anthony Maccaroni, Stellar MLS

COMMUTE METHOD



#### WEATHER

| January High Temp (avg °F)    | 70.5 |
|-------------------------------|------|
| January Low Temp (avg °F)