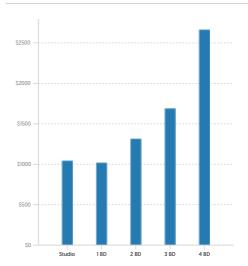

h the applicable county or municipality.



# 1080 Seminole Blvd, Largo, FL 33770, Pinellas County APN: 03-30-15-86580-000-0010 CLIP: 8633108504





Property Photos Courtesy of Anthony Maccaroni, Stellar MLS





Property Photos Courtesy of Anthony Maccaroni, Stellar MLS



Property Photos Courtesy of Anthony Maccaroni, Stellar MLS





hold the

Property Photos Courtesy of Anthony Maccaroni, Stellar MLS

## 1080 Seminole Blvd, Largo, FL 33770, Pinellas County APN: 03-30-15-86580-000-0010 CLIP: 8633108504



### AGE





| Median Home Sale Price | \$189,800  |
|------------------------|------------|
| Median Dwelling Age    | 1972 years |

Annual Residential Turnover

15.04%

## Neighborhood Profile Courtesy of Anthony Maccaroni, Stellar MLS

OCCUPANCY



#### FAIR MARKET RENTS (COUNTY)



#### QUALITY OF LIFE

#### WORKERS BY INDUSTRY

| Agricultural, Forestry, Fishing     | 261   |
|-------------------------------------|-------|
| Construction                        | 751   |
| Manufacturing                       | 859   |
| Transportation and Communicati ons  | 729   |
| Wholesale Trade                     | 345   |
| Retail Trade                        | 1,476 |
| Finance, Insurance and Real Est ate | 797   |
| Services                            | 5,317 |
| Public Administration               | 548   |





### HOUSEHOLD INCOME



Neighborhood Profile Courtesy of Anthony Maccaroni, Stellar MLS

COMMUTE METHOD



#### WEATHER

| January High Temp (avg °F)    | 70.5 |
|-------------------------------|------|
| January Low Temp (avg °F)     | 52.3 |
| July High Temp (avg