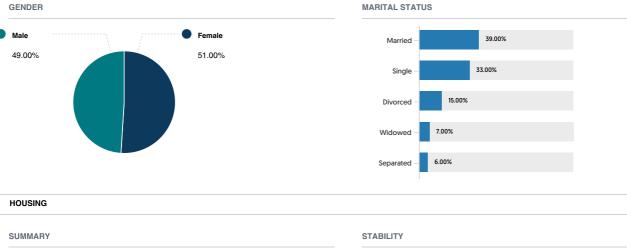

ated on: 08/02/23 Page 2/13

The data within this report is compiled by CoreLogic from public and private sources. The data is deemed reliable, but is not guaranteed. The accuracy of the data contained herein can be independently verified by the recipient of this report with the applicable county or municipality.



# 1080 Seminole Blvd, Largo, FL 33770, Pinellas County APN: 03-30-15-86580-000-0010 CLIP: 8633108504





Property Photos Courtesy of Anthony Maccaroni, Stellar MLS





Property Photos Courtesy of Anthony Maccaroni, Stellar MLS



Property Photos Courtesy of Anthony Maccaroni, Stellar MLS





hold the

Property Photos Courtesy of Anthony Maccaroni, Stellar MLS

## 1080 Seminole Blvd, Largo, FL 33770, Pinellas County APN: 03-30-15-86580-000-0010 CLIP: 8633108504



### AGE





| Median Home Sale Price | \$189,800  |
|------------------------|------------|
| Median Dwelling Age    | 1972 years |

Annual Residential Turnover

15.04%

## Neighborhood Profile Courtesy of Anthony Maccaroni, Stellar MLS

OCCUPANCY



#### FAIR MARKET RENTS (COUNTY)



#### QUALITY OF LIFE

#### WORKERS BY INDUSTRY

| Agricultural, Forestry, Fishing     | 261   |
|-------------------------------------|-------|
| Construction                        | 751   |
| Manufacturing                       | 859   |
| Transportation and Communicati ons  | 729   |
| Wholesale Trade                     | 345   |
| Retail Trade                        | 1,476 |
| Finance, Insurance and Real Est ate | 797   |
| Services                            | 5,317 |
| Public Administration               | 548