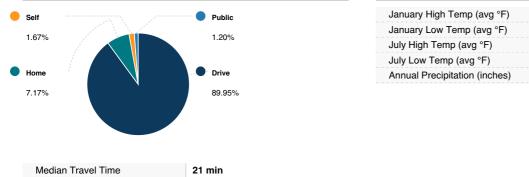

### HOUSEHOLD INCOME

Neighborhood Profile Courtesy of Anthony Maccaroni, Stellar MLS

COMMUTE METHOD

#### WEATHER

| January High Temp (avg °F)    | 70.5 |
|-------------------------------|------|
| January Low Temp (avg °F)     | 52.3 |
| July High Temp (avg °F)       | 90.5 |
| July Low Temp (avg °F)        | 75.9 |
| Annual Precipitation (inches) | 54.7 |