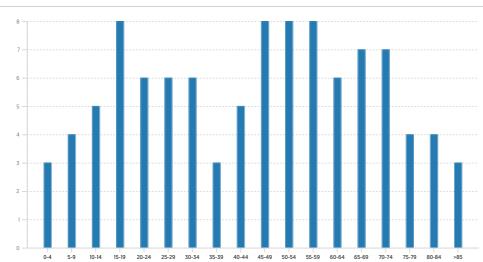

### AGE

| Median Home Sale Price | \$189,800  |
|------------------------|------------|
| Median Dwelling Age    | 1972 years |

Annual Residential Turnover

15.04%