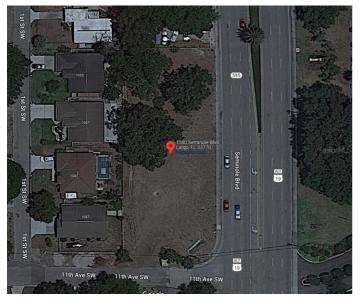

# 1080 Seminole Blvd, Largo, FL 33770, Pinellas County APN: 03-30-15-86580-000-0010 CLIP: 8633108504

|                                           | Beds<br><b>N/A</b>                           | Full Baths<br><b>N/A</b>                | Half Baths<br><b>N/A</b>                           | MLS List F<br><b>\$750,000</b>         | Price MLS List Date 02/15/2023 |
|-------------------------------------------|----------------------------------------------|-----------------------------------------|----------------------------------------------------|----------------------------------------|--------------------------------|
|                                           | Bldg Sq Ft<br><b>N/A</b>                     | Lot Sq Ft<br><b>28,780</b>              | Yr Built<br><b>N/A</b>                             | Type<br>COML LO                        | т                              |
| OWNER INFORMATION                         | 2                                            |                                         |                                                    |                                        |                                |
| Owner                                     | My Arcadia Apa                               | artments LLC                            | Mailing Zip                                        |                                        | 33755                          |
| Mailing Label Owner Name                  | My Arcadia Apa                               |                                         | Mailing ZIP + 4                                    |                                        | 5130                           |
| Mailing Address                           | 21 N Evergreen                               |                                         | Mailing Carrier Ro                                 | ute                                    | C021                           |
| Mailing City & State                      | Clearwater, FL                               |                                         | Owner Occupied                                     |                                        | No                             |
| LOCATION INFORMATION                      |                                              |                                         |                                                    |                                        |                                |
| Neighborhood Code                         | 580000-580000                                |                                         | Census Block                                       |                                        | 00                             |
| Subdivision                               | Sun Heights                                  |                                         | Census Block Gro                                   | up                                     | 2                              |
| Township                                  | 30                                           |                                         | School District Na                                 |                                        | Pinellas County SD             |
| Range                                     | 15                                           |                                         | Map 1                                              |                                        | 134                            |
| Section                                   | 03                                           |                                         | Map 2                                              |                                        | E19                            |
| Lot                                       | 1                                            |                                         | Most hazardous flu<br>50 feet - See Floo<br>e info | ood zone within 2<br>d Map tab for mor | x                              |
| Property ZIP                              | 33770                                        |                                         | Flood Zone Date                                    |                                        | 08/24/2021                     |
| Property Carrier Route                    | C085                                         |                                         | Flood Zone Panel                                   |                                        | 12103C0118H                    |
| Census Tract                              | 253.09                                       |                                         |                                                    |                                        |                                |
| TAX INFORMATION                           |                                              |                                         |                                                    |                                        |                                |
| Folio/Strap/PID (1)                       | 03-30-15-86580-000-0010                      |                                         | Tax Area                                           |                                        | LA                             |
| Folio/Strap/PID (2)                       | 30-15-03-86580-                              | 30-15-03-86580-000-0010                 |                                                    | Total Taxable Value                    |                                |
| Folio/Strap/PID (3)                       | 033015865800000010                           |                                         | Plat Book-Page                                     |                                        | 44-36                          |
| Account Number<br>Legal Description       | R25667<br>SUN HEIGHTS<br>20FT OF TRAC<br>COR | LOTS 1 & 2 AND S 1<br>T A LESS RD IN SE |                                                    |                                        |                                |
| ASSESSMENT & TAX                          |                                              |                                         |                                                    |                                        |                                |
| Assessment Year                           | 2022                                         |                                         | 2021                                               | 2                                      | 2020                           |
| Just Value - Total                        | \$269,084                                    |                                         | \$232,391                                          |                                        | \$220,160                      |
| Just Value - Land                         | \$269,084                                    |                                         | \$232,391                                          |                                        | \$220,160                      |
| Assessed Value - Total                    | \$255,630                                    |                                         | \$232,391                                          |                                        | \$220,160                      |
| Assessed Value - Land                     |                                              |                                         | \$232,391                                          |                                        | \$220,160                      |
| YOY Assessed Change (\$)                  | \$23,239                                     |                                         | \$12,231                                           |                                        |                                |
| YOY Assessed Change (%)                   | 10%                                          |                                         | 5.56%                                              |                                        |                                |
| Гах Year                                  | Total Tax                                    |                                         | Change (\$)                                        | (                                      | Change (%)                     |
| 2020                                      | \$4,459                                      |                                         | - (+)                                              |                                        |                                |
| 2021                                      | \$4,635                                      |                                         | \$177                                              |                                        | 3.96%                          |
| 2022                                      | \$4,944                                      |                                         | \$309                                              |                                        | 5.66%                          |
|                                           | ψτ,υτ <b>τ</b>                               |                                         |                                                    | ·····                                  |                                |
| CHARACTERISTICS                           |                                              |                                         |                                                    |                                        |                                |
| County Use Description                    | Vacant Comme                                 | rcial-1000                              | Lot Acres                                          |                                        | 0.6607                         |
| State Use Description                     | Commercial-Va                                | cant-10                                 | Lot Frontage                                       |                                        | 115                            |
| Land Use - CoreLogic                      | Commercial Lo                                | t                                       | Lot Depth                                          |                                        | 253                            |
| Lot Sq Ft                                 | 28,780                                       |                                         |                                                    |                                        |                                |
| SELL SCORE                                |                                              |                                         |                                                    |                                        |                                |
| Rating                                    | N/A                                          |                                         | Value As Of                                        |                                        | N/A                            |
| Sell Score                                | N/A                                          |                                         |                                                    |                                        |                                |
|                                           |                                              |                                         |                                                    |                                        |                                |
| LISTING INFORMATION                       |                                              |                                         |                                                    |                                        |                                |
| LISTING INFORMATION<br>MLS Listing Number | <u>U8190825</u>                              |                                         | MLS Listing Date                                   |                                        | 02/15/2023                     |