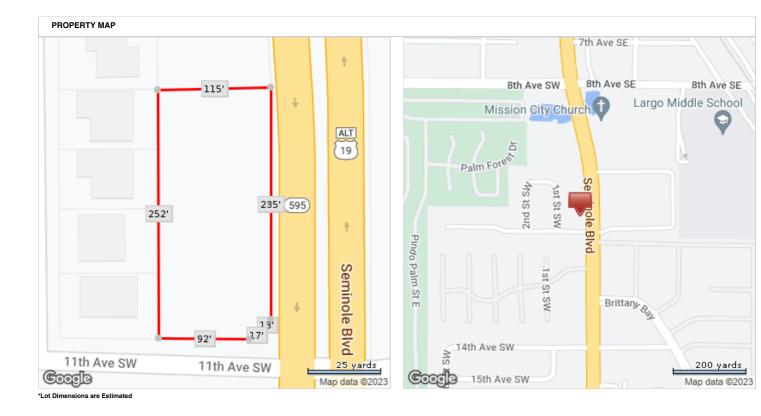

# 1080 Seminole Blvd, Largo, FL 33770, Pinellas County APN: 03-30-15-86580-000-0010 CLIP: 8633108504

|                                           | Beds<br><b>N/A</b>                           | Full Baths<br><b>N/A</b>                | Half Baths<br><b>N/A</b>                           | MLS List F<br><b>\$750,000</b>         | Price MLS List Date 02/15/2023 |
|-------------------------------------------|----------------------------------------------|-----------------------------------------|----------------------------------------------------|----------------------------------------|--------------------------------|
|                                           | Bldg Sq Ft<br><b>N/A</b>                     | Lot Sq Ft<br><b>28,780</b>              | Yr Built<br><b>N/A</b>                             | Type<br>COML LO                        | т                              |
| OWNER INFORMATION                         | 2                                            |                                         |                                                    |                                        |                                |
| Owner                                     | My Arcadia Apa                               | artments LLC                            | Mailing Zip                                        |                                        | 33755                          |
| Mailing Label Owner Name                  | My Arcadia Apa                               |                                         | Mailing ZIP + 4                                    |                                        | 5130                           |
| Mailing Address                           | 21 N Evergreen                               |                                         | Mailing Carrier Ro                                 | ute                                    | C021                           |
| Mailing City & State                      | Clearwater, FL                               |                                         | Owner Occupied                                     |                                        | No                             |
| LOCATION INFORMATION                      |                                              |                                         |                                                    |                                        |                                |
| Neighborhood Code                         | 580000-580000                                |                                         | Census Block                                       |                                        | 00                             |
| Subdivision                               | Sun Heights                                  |                                         | Census Block Gro                                   | up                                     | 2                              |
| Township                                  | 30                                           |                                         | School District Na                                 |                                        | Pinellas County SD             |
| Range                                     | 15                                           |                                         | Map 1                                              |                                        | 134                            |
| Section                                   | 03                                           |                                         | Map 2                                              |                                        | E19                            |
| Lot                                       | 1                                            |                                         | Most hazardous flu<br>50 feet - See Floo<br>e info | ood zone within 2<br>d Map tab for mor | x                              |
| Property ZIP                              | 33770                                        |                                         | Flood Zone Date                                    |                                        | 08/24/2021                     |
| Property Carrier Route                    | C085                                         |                                         | Flood Zone Panel                                   |                                        | 12103C0118H                    |
| Census Tract                              | 253.09                                       |                                         |                                                    |                                        |                                |
| TAX INFORMATION                           |                                              |                                         |                                                    |                                        |                                |
| Folio/Strap/PID (1)                       | 03-30-15-86580-000-0010                      |                                         | Tax Area                                           |                                        | LA                             |
| Folio/Strap/PID (2)                       | 30-15-03-86580-                              | 30-15-03-86580-000-0010                 |                                                    | Total Taxable Value                    |                                |
| Folio/Strap/PID (3)                       | 033015865800000010                           |                                         | Plat Book-Page                                     |                                        | 44-36                          |
| Account Number<br>Legal Description       | R25667<br>SUN HEIGHTS<br>20FT OF TRAC<br>COR | LOTS 1 & 2 AND S 1<br>T A LESS RD IN SE |                                                    |                                        |                                |
| ASSESSMENT & TAX                          |                                              |                                         |                                                    |                                        |                                |
| Assessment Year                           | 2022                                         |                                         | 2021                                               | 2                                      | 2020                           |
| Just Value - Total                        | \$269,084                                    |                                         | \$232,391                                          |                                        | \$220,160                      |
| Just Value - Land                         | \$269,084                                    |                                         | \$232,391                                          |                                        | \$220,160                      |
| Assessed Value - Total                    | \$255,630                                    |                                         | \$232,391                                          |                                        | \$220,160                      |
| Assessed Value - Land                     |                                              |                                         | \$232,391                                          |                                        | \$220,160                      |
| YOY Assessed Change (\$)                  | \$23,239                                     |                                         | \$12,231                                           |                                        |                                |
| YOY Assessed Change (%)                   | 10%                                          |                                         | 5.56%                                              |                                        |                                |
| Гах Year                                  | Total Tax                                    |                                         | Change (\$)                                        | (                                      | Change (%)                     |
| 2020                                      | \$4,459                                      |                                         | - (+)                                              |                                        |                                |
| 2021                                      | \$4,635                                      |                                         | \$177                                              |                                        | 3.96%                          |
| 2022                                      | \$4,944                                      |                                         | \$309                                              |                                        | 5.66%                          |
|                                           | ψτ,υτ <b>τ</b>                               |                                         |                                                    | ·····                                  |                                |
| CHARACTERISTICS                           |                                              |                                         |                                                    |                                        |                                |
| County Use Description                    | Vacant Comme                                 | rcial-1000                              | Lot Acres                                          |                                        | 0.6607                         |
| State Use Description                     | Commercial-Va                                | cant-10                                 | Lot Frontage                                       |                                        | 115                            |
| Land Use - CoreLogic                      | Commercial Lo                                | t                                       | Lot Depth                                          |                                        | 253                            |
| Lot Sq Ft                                 | 28,780                                       |                                         |                                                    |                                        |                                |
| SELL SCORE                                |                                              |                                         |                                                    |                                        |                                |
| Rating                                    | N/A                                          |                                         | Value As Of                                        |                                        | N/A                            |
| Sell Score                                | N/A                                          |                                         |                                                    |                                        |                                |
|                                           |                                              |                                         |                                                    |                                        |                                |
| LISTING INFORMATION                       |                                              |                                         |                                                    |                                        |                                |
| LISTING INFORMATION<br>MLS Listing Number | <u>U8190825</u>                              |                                         | MLS Listing Date                                   |                                        | 02/15/2023                     |