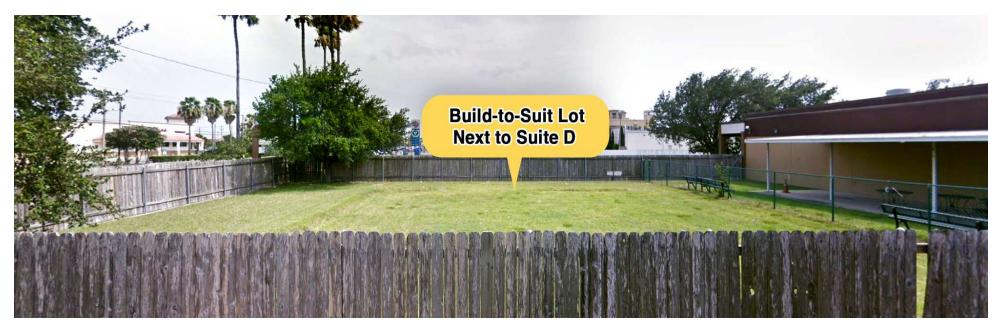

## **PROPERTY DESCRIPTION**

A build-to-suit pad site is available near major thoroughfares, including I-69, Expressway 83, and State Highway 107. The site offers 7,500 SF with frontage on McColl Road and dual access from both Nolana Avenue and McColl Road.

#### **PROPERTY HIGHLIGHTS**

- Dual Access from Nolana Ave. & McColl Rd.
- Proximity to I-69, Expressway 83 & State Highway 107
- Suitable lot for Attorney Office, Architect Firm, Training, Facility or Retail Use