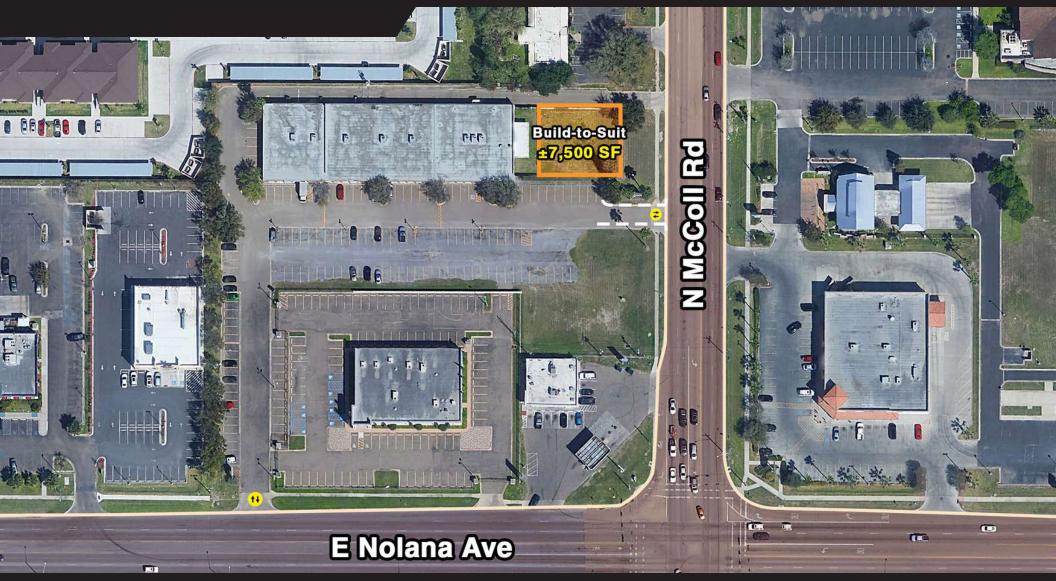

## **PROPERTY DESCRIPTION**

A build-to-suit pad site is available near major thoroughfares, including I-69, Expressway 83, and State Highway 107. The site offers 7,500 SF with frontage on McColl Road and dual access from both Nolana Avenue and McColl Road.

#### **PROPERTY HIGHLIGHTS**

- Dual Access from Nolana Ave. & McColl Rd.
- Proximity to I-69, Expressway 83 & State Highway 107
- Suitable lot for Attorney Office, Architect Firm, Training, Facility or Retail Use