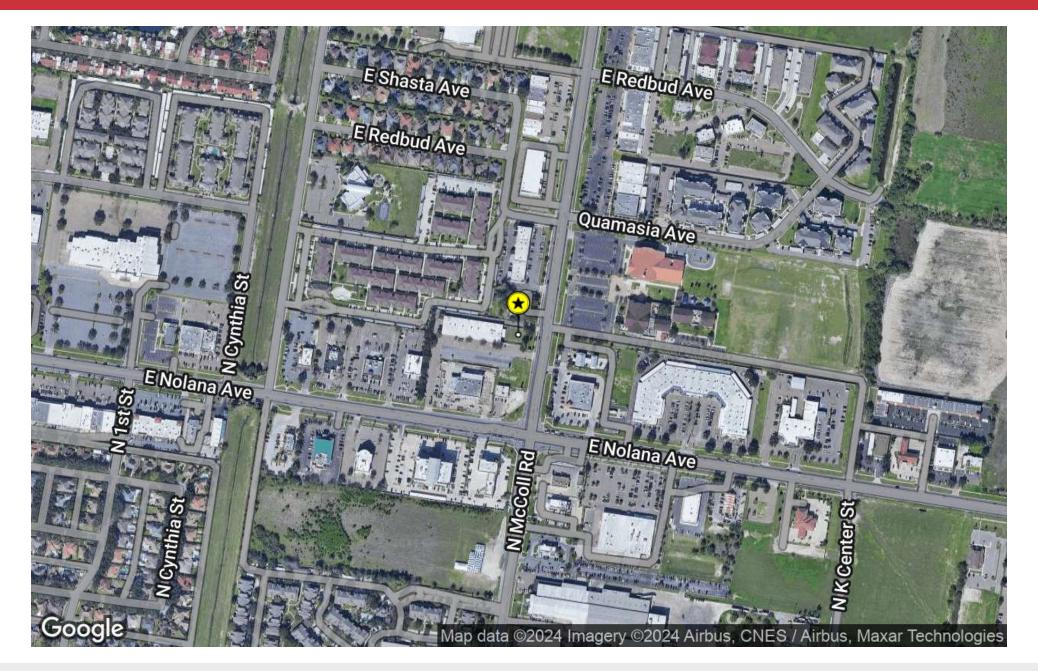

## **PROPERTY DESCRIPTION**

A build-to-suit pad site is available near major thoroughfares, including I-69, Expressway 83, and State Highway 107. The site offers 7,500 SF with frontage on McColl Road and dual access from both Nolana Avenue and McColl Road.

| DEMOGRAPHICS      | 1 MILE   | 3 MILES  | 5 MILES  |
|-------------------|----------|----------|----------|
| Total Households  | 4,045    | 29,099   | 68,067   |
| Total Population  | 10,437   | 89,958   | 221,101  |
| Average HH Income | \$75,656 | \$59,125 | \$55,873 |