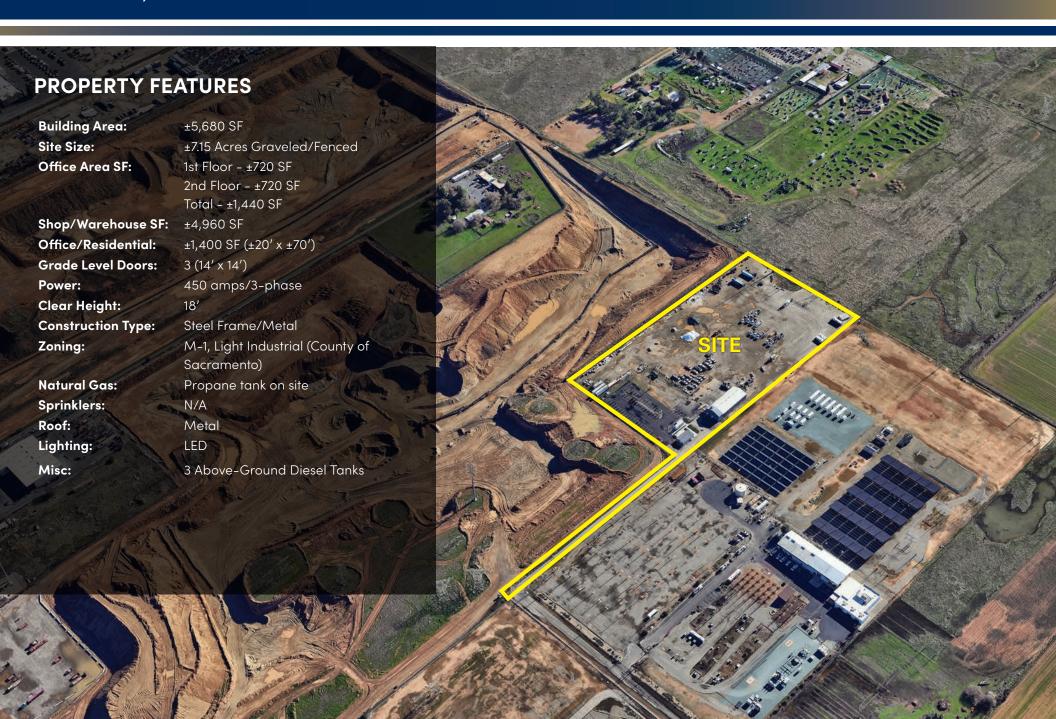

±7,080 SF INDUSTRIAL FACILITY ON ±7.15 ACRES

NEWMARK

JEFF KVARME | Director 916.569.2333 jeff.kvarme@nmrk.com CA RE License #01924968 JESSI MULJAT | Associate 916.569.2335 jessi.muljat@nmrk.com CA RE License #02191822