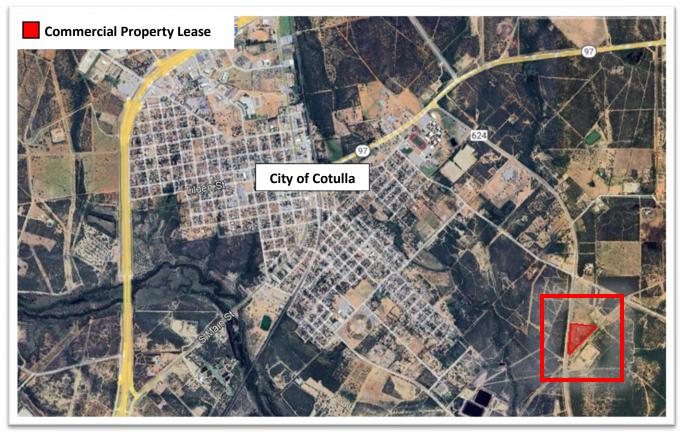

### **Property Highlights:**

- Located 2 Miles from Downtown Cotulla | 1399 FM 624 Cotulla, TX 78014
- Highway frontage access
- Municipal Water and Garbage Service
- 8.4 Acres High Fenced Yard with Aggregate Base (with option for 30-acre expansion)
- 12,000 sqft Warehouse w/ Restrooms and Climate controlled Breakroom
- 8,000 sqft Fabrication Shop (220 single phase and 3-phase power)
- 1,000 sqft Covered Awning
- 800 sqft Storage Building
- 500 sqft Admin Building