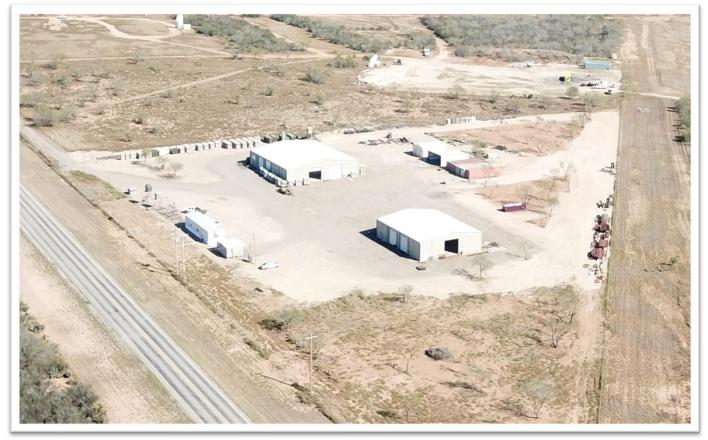

### **Property Highlights:**

- Located 2 Miles from Downtown Cotulla | 1399 FM 624 Cotulla, TX 78014
- Highway frontage access
- Municipal Water and Garbage Service
- 8.4 Acres High Fenced Yard with Aggregate Base (with option for 30-acre expansion)
- 12,000 sqft Warehouse w/ Restrooms and Climate controlled Breakroom
- 8,000 sqft Fabrication Shop (220 single phase and 3-phase power)
- 1,000 sqft Covered Awning
- 800 sqft Storage Building
- 500 sqft Admin Building