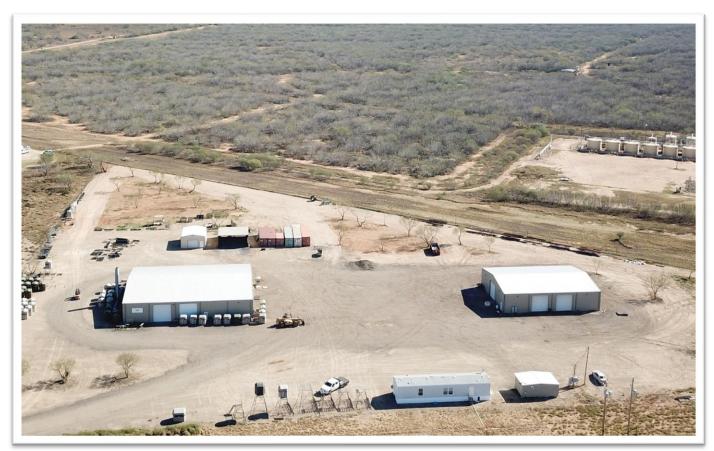

### **Property Highlights:**

- Located 2 Miles from Downtown Cotulla | 1399 FM 624 Cotulla, TX 78014
- Highway frontage access
- Municipal Water and Garbage Service
- 8.4 Acres High Fenced Yard with Aggregate Base (with option for 30-acre expansion)
- 12,000 sqft Warehouse w/ Restrooms and Climate controlled Breakroom
- 8,000 sqft Fabrication Shop (220 single phase and 3-phase power)
- 1,000 sqft Covered Awning
- 800 sqft Storage Building
- 500 sqft Admin Building