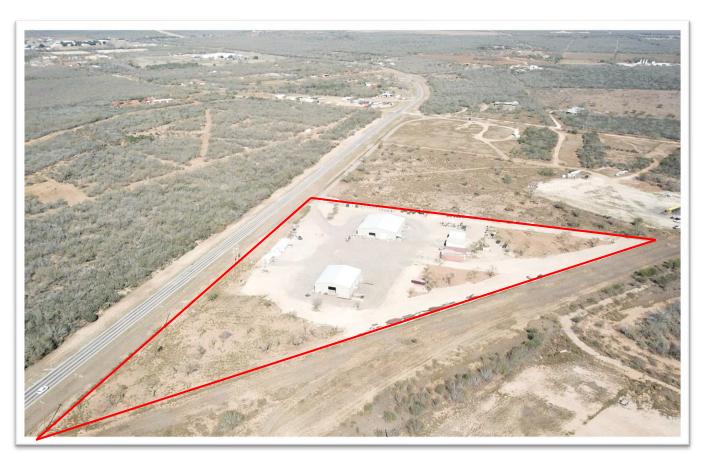

### **Property Highlights:**

- Located 2 Miles from Downtown Cotulla | 1399 FM 624 Cotulla, TX 78014
- Highway frontage access
- Municipal Water and Garbage Service
- 8.4 Acres High Fenced Yard with Aggregate Base (with option for 30-acre expansion)
- 12,000 sqft Warehouse w/ Restrooms and Climate controlled Breakroom
- 8,000 sqft Fabrication Shop (220 single phase and 3-phase power)
- 1,000 sqft Covered Awning
- 800 sqft Storage Building
- 500 sqft Admin Building