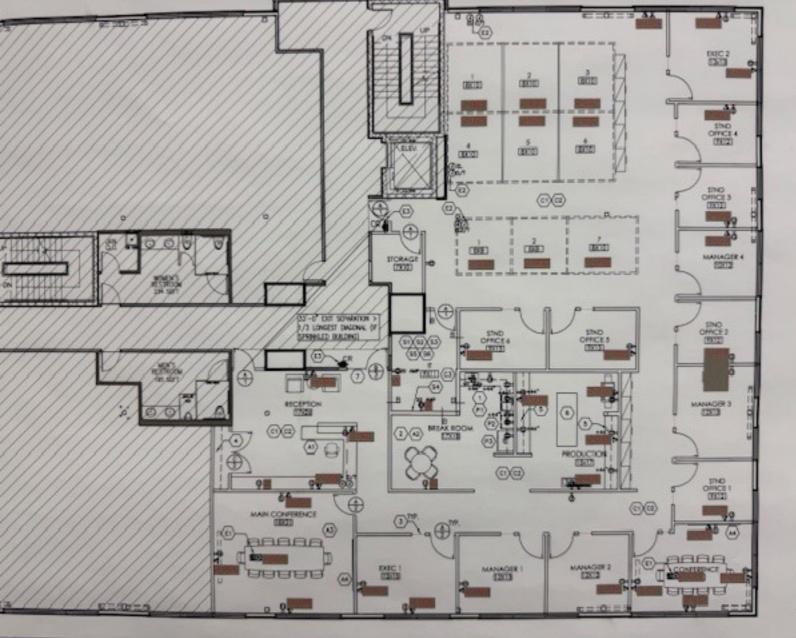

## For Sale or Lease 101 Industrial Park Road Taunton, MA

First Class Office Suites

Located at the entrance to the Myles Standish Ind. Park

Suite A: 6,838 SF

Can Subdivide

Commercial & Industrial Real Estate

The building is 1 Mile to Route 495

Building Specs
Total Building Size: 33,420 sf
Year Built: 2011
All Utilities separately metered
Parking 5/ 1,000 SF

For more information contact Betsy Donahue 339-206-7422 Betsy @donahueassociates.com