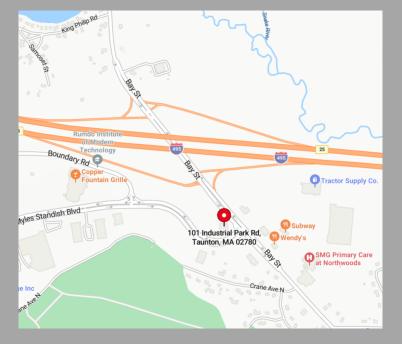

508-588-1717 donahueassociates.com

101 Industrial Park Blvd. is located at the entry the Myles Standish Industrial Park. The park is home to 6 million square feet of master planned commercial buildings.