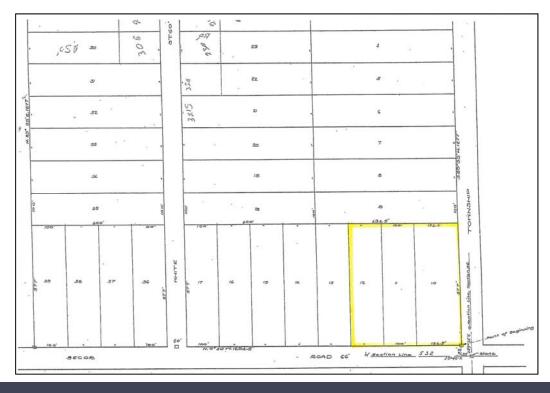

## **GENERAL INFORMATION**

**Price:** \$500,000.00

Acreage: 2.864

**Dimensions:** 334.5' x 377'

Closest Cross Street: Smith Road

County: Monroe

**Zoning:** R-2 A ( C 1 zone change)

**Easements:** Of record

| 2017 REAL ESTATE TAXES |                   |
|------------------------|-------------------|
| TD:                    | 582645010-011-012 |
| Total Annual Taxes:    | \$1,676.84        |