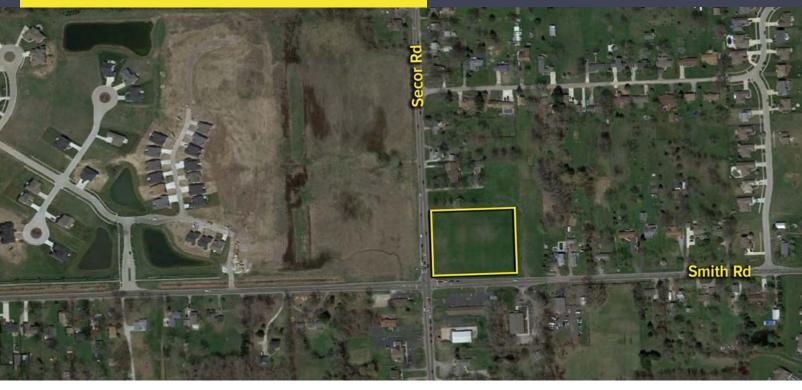

6610, 6626, 6640 SECOR ROAD LAMBERTVILLE, MI 48144 (BEDFORD TOWNSHIP)

VACANT LAND FOR SALE 2.894 Acres Available

FULL-SERVICE COMMERCIAL REAL ESTATE

## **GENERAL INFORMATION**

**Price:** \$500,000.00

Acreage: 2.864

**Dimensions:** 334.5' x 377'

Closest Cross Street: Smith Road

County: Monroe

**Zoning:** R-2 A ( C 1 zone change)

**Easements:** Of record

## 6610, 6626 & 6640 Secor Road, Lambertville, MI 48144

| PROPERTY DESCRIPTION |                       |  |
|----------------------|-----------------------|--|
| Drainage:            | Storm sewer           |  |
| Improvements:        | None                  |  |
| Restrictions:        | Per zoning            |  |
| Sign on Property:    | Yes                   |  |
|                      |                       |  |
| Adjacent Land        |                       |  |
| North:               | Suburban residential  |  |
| South:               | Neighborhood business |  |
| East:                | Suburban residential  |  |
| West:                | Neighborhood business |  |