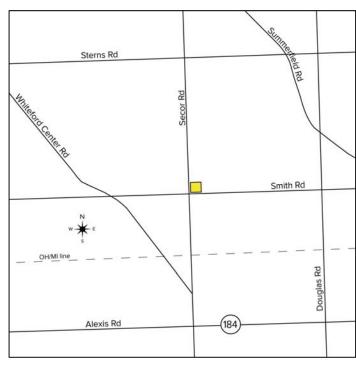

6610, 6626, 6640 SECOR ROAD LAMBERTVILLE, MI 48144 (BEDFORD TOWNSHIP)

VACANT LAND FOR SALE 2.894 Acres Available

FULL-SERVICE COMMERCIAL REAL ESTATE

## **GENERAL INFORMATION**

**Price:** \$500,000.00

Acreage: 2.864

**Dimensions:** 334.5' x 377'

Closest Cross Street: Smith Road

County: Monroe

**Zoning:** R-2 A ( C 1 zone change)

**Easements:** Of record