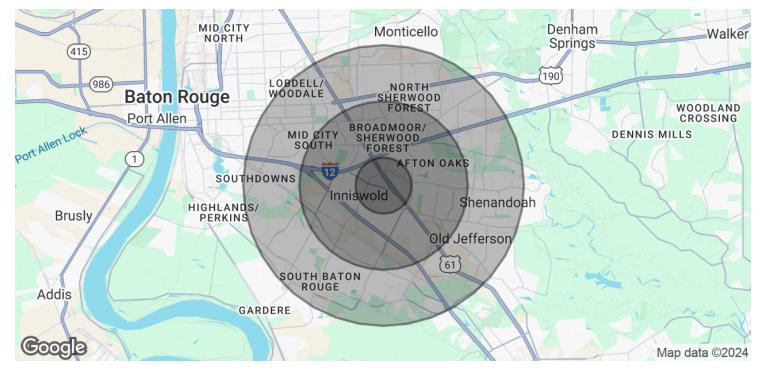

### HIGHPOINT @ JEFFERSON OFFICE PARK GREY MULLINS

10315 JEFFERSON HIGHWAY, BATON ROUGE, LA 70809

SAURAGE ROTENBERG COMMERCIAL REAL ESTATE

| POPULATION           | 1 MILE | 3 MILES | 5 MILES |
|----------------------|--------|---------|---------|
| Total Population     | 11,077 | 71,061  | 185,964 |
| Average Age          | 40     | 41      | 40      |
| Average Age (Male)   | 39     | 39      | 39      |
| Average Age (Female) | 42     | 42      | 42      |
| HOUSEHOLDS & INCOME  | 1 MILE | 3 MILES | 5 MILES |

|                     | =         | •         | •         |
|---------------------|-----------|-----------|-----------|
| Total Households    | 5,113     | 31,956    | 79,726    |
| # Of Persons Per HH | 2.2       | 2.2       | 2.3       |
| Average HH Income   | \$96,623  | \$95,903  | \$97,260  |
| Average House Value | \$254,864 | \$319,751 | \$330,780 |
|                     |           |           |           |

Demographics data derived from AlphaMap