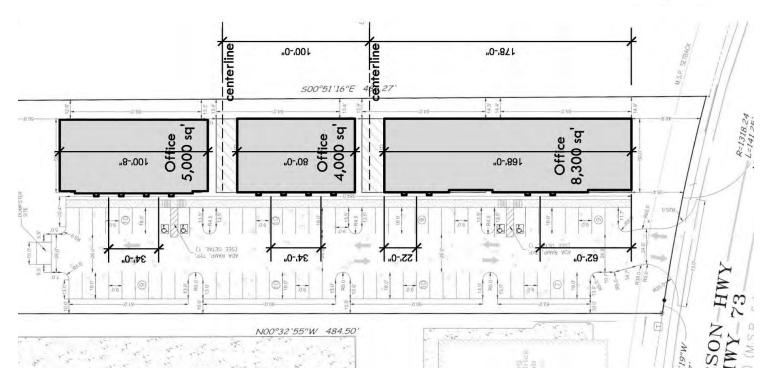

#### LEASE INFORMATION

| Lease Ty         | vpe:      | Modi              | fied Gross | Minimum Divisible:       |               | 2,000 SF      |  |
|------------------|-----------|-------------------|------------|--------------------------|---------------|---------------|--|
| Lease Te         | erm::     | 1                 | Negotiable | able Maximum Contiguous: |               | 11,000 SF     |  |
| AVAILABLE SPACES |           |                   |            |                          |               |               |  |
| SUITE            | TENANT    | SIZE (SF)         | LEASE      | ΤΥΡΕ                     | LEASE RATE    | DESCRIPTION   |  |
| 1                | Available | 2,000 - 8,300 SF  | Modified   | d Gross                  | \$26.00 SF/yr | Build to Suit |  |
| 2                | Available | 2,000 - 4,000 SF  | Modified   | d Gross                  | \$26.00 SF/yr | Build to Suit |  |
| 3                | Available | 2,000 - 5,000 SF  | Modified   | d Gross                  | \$26.00 SF/yr | Build to Suit |  |
| 4                | Available | 2,000 - 11,000 SF | Modified   | d Gross                  | \$26.00 SF/yr | Build to Suit |  |