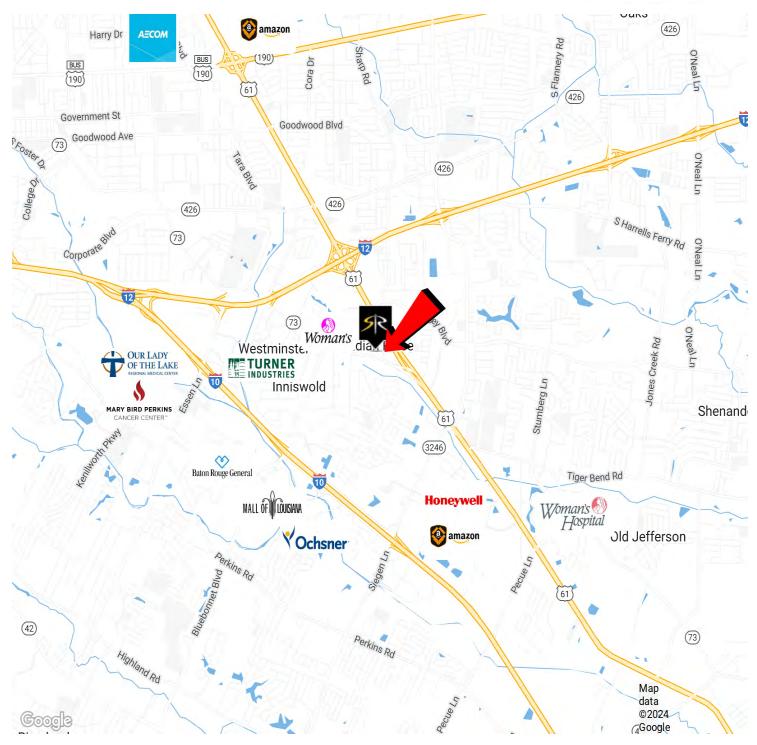

#### **PROPERTY HIGHLIGHTS**

- Build-to-Suit Office Park on Jefferson Hwy. •
- Highpoint at Jefferson Office Park:
- Excellent Location between Airline Hwy. and Bluebonnet Blvd.
- Modern Construction, High-End Finishes
- Ample Parking •
- 90' Jefferson Hwy. Frontage •
- Modified Gross Leases .
- Estimated Delivery Q2 2025 •
- Flood Zone "X" •