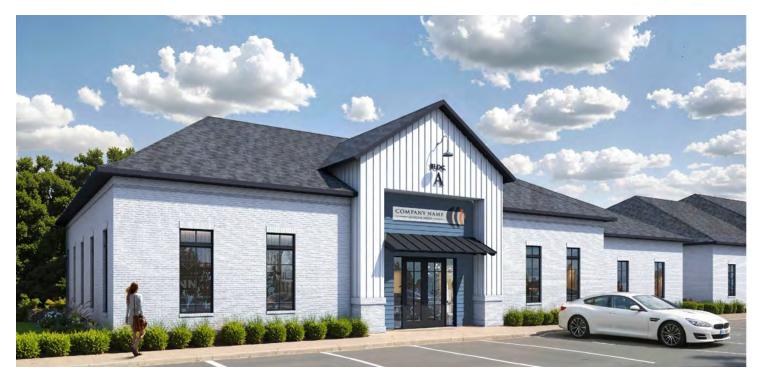

#### **PROPERTY HIGHLIGHTS**

- Build-to-Suit Office Park on Jefferson Hwy. •
- Highpoint at Jefferson Office Park:
- Excellent Location between Airline Hwy. and Bluebonnet Blvd.
- Modern Construction, High-End Finishes
- Ample Parking •
- 90' Jefferson Hwy. Frontage •
- Modified Gross Leases .
- Estimated Delivery Q2 2025 •
- Flood Zone "X" •