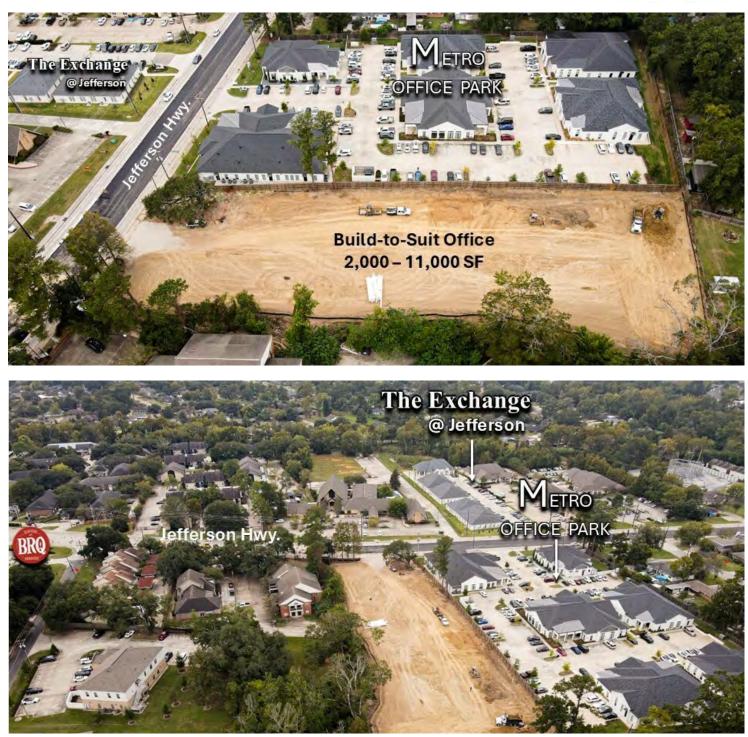

#### **PROPERTY HIGHLIGHTS**

- Build-to-Suit Office Park on Jefferson Hwy. •
- Highpoint at Jefferson Office Park:
- Excellent Location between Airline Hwy. and Bluebonnet Blvd.
- Modern Construction, High-End Finishes
- Ample Parking •
- 90' Jefferson Hwy. Frontage •
- Modified Gross Leases .
- Estimated Delivery Q2 2025 •
- Flood Zone "X" •

#### LEASE INFORMATION

| Lease Ty         | vpe:      | Modi              | fied Gross | Minimum Divisible:       |               | 2,000 SF      |  |
|------------------|-----------|-------------------|------------|--------------------------|---------------|---------------|--|
| Lease Te         | erm::     | 1                 | Negotiable | able Maximum Contiguous: |               | 11,000 SF     |  |
| AVAILABLE SPACES |           |                   |            |                          |               |               |  |
| SUITE            | TENANT    | SIZE (SF)         | LEASE      | ΤΥΡΕ                     | LEASE RATE    | DESCRIPTION   |  |
| 1                | Available | 2,000 - 8,300 SF  | Modified   | d Gross                  | \$26.00 SF/yr | Build to Suit |  |
| 2                | Available | 2,000 - 4,000 SF  | Modified   | d Gross                  | \$26.00 SF/yr | Build to Suit |  |
| 3                | Available | 2,000 - 5,000 SF  | Modified   | d Gross                  | \$26.00 SF/yr | Build to Suit |  |
| 4                | Available | 2,000 - 11,000 SF | Modified   | d Gross                  | \$26.00 SF/yr | Build to Suit |  |