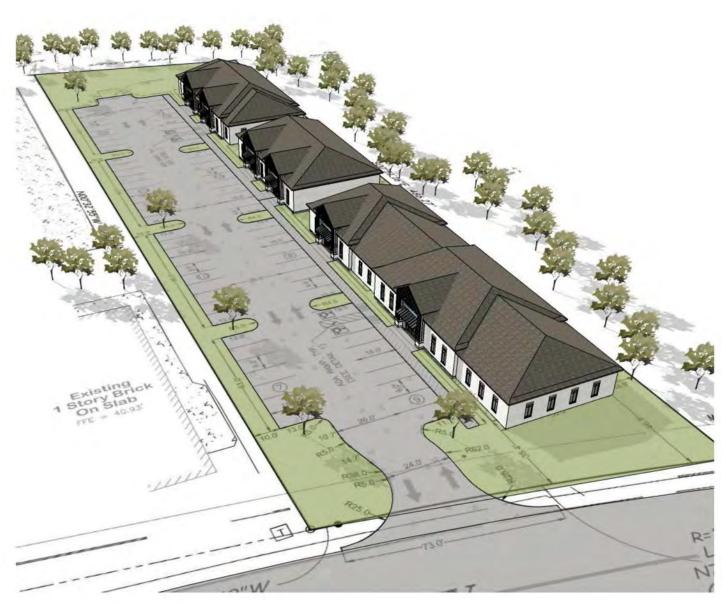

| Year Built:   | 2025                |

#### **PROPERTY HIGHLIGHTS**

- Build-to-Suit Office Park on Jefferson Hwy. •
- Highpoint at Jefferson Office Park:
- Excellent Location between Airline Hwy. and Bluebonnet Blvd.
- Modern Construction, High-End Finishes
- Ample Parking •
- 90' Jefferson Hwy. Frontage •
- Modified Gross Leases .
- Estimated Delivery Q2 2025 •
- Flood Zone "X" •

### JACK HERRINGTON, CCIM

#### **Commercial Sales & Leasing GREY MULLINS** (D)610.563.9046 jack@sr-cre.com

(D)225.892.5115 grey@greymullins.com



#### SAURAGE ROTENBERG COMMERCIAL REAL ESTATE, LLC

5135 Bluebonnet Boulevard Baton Rouge, LA 70809

225.766.0000 | sauragerotenberg.com



HIGHPOINT @ JEFFERSON OFFICE PARK **GREY MULLINS** 

10315 JEFFERSON HIGHWAY, BATON ROUGE, LA 70809



SAURAGE ROTENBERG



Jefferson OP

Site Plan Bldg. Pad Layout

#### JACK HERRINGTON, CCIM

Commercial Sales & LeasingGREY MULLINS(D)610.563.9046(D)225.892.5115jack@sr-cre.comgrey@greymullins.com

SAURAGE ROTENBERG COMMERCIAL REAL ESTATE, LLC

5135 Bluebonnet Boulevard Baton Rouge, LA 70809 225.766.0000 | sauragerotenberg.com



HIGHPOINT @ JEFFERSON OFFICE PARK

10315 JEFFERSON HIGHWAY, BATON ROUGE, LA 70809



SAURAGE ROTENBERG COMMERCIAL REAL ESTATE



#### LEASE INFORMATION

| Lease Ty         | vpe:      | Modi              | fied Gross | Minimum Divisible:       |               | 2,000 SF      |  |
|------------------|-----------|-------------------|------------|--------------------------|---------------|---------------|--|
| Lease Te         | erm::     | 1                 | Negotiable | able Maximum C