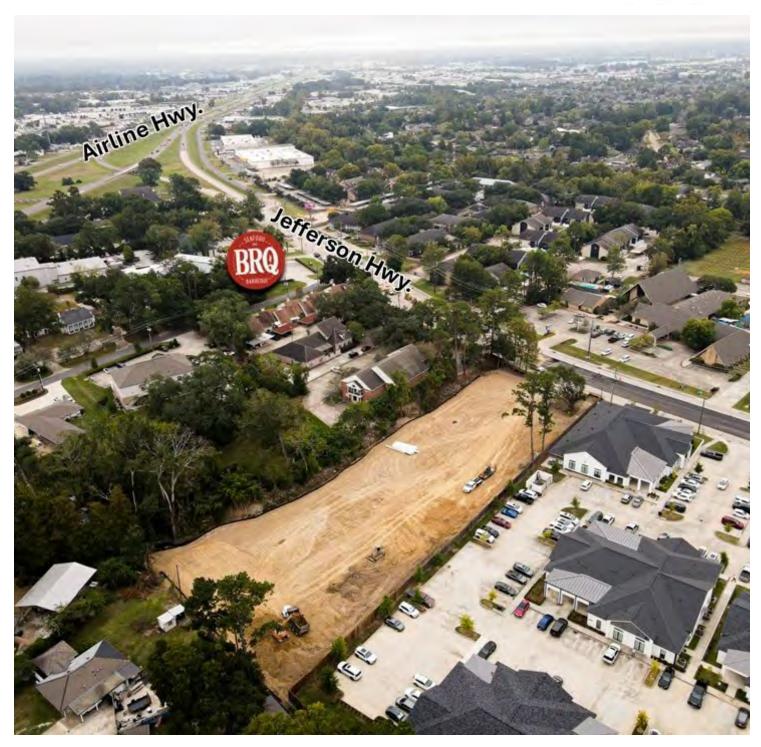

#### **PROPERTY HIGHLIGHTS**

- Build-to-Suit Office Park on Jefferson Hwy. •
- Highpoint at Jefferson Office Park:
- Excellent Location between Airline Hwy. and Bluebonnet Blvd.
- Modern Construction, High-End Finishes
- Ample Parking •
- 90' Jefferson Hwy. Frontage •
- Modified Gross Leases .
- Estimated Delivery Q2 2025 •
- Flood Zone "X" •